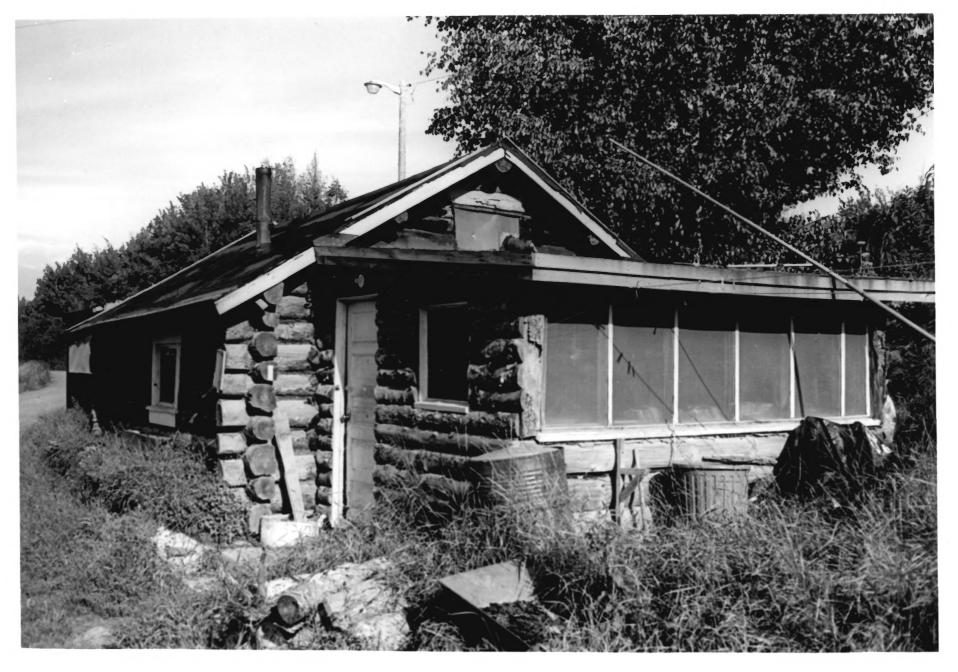

|          | (True all antrine attack to an analogo r                  | .ith .h. | totecoh)          | ENTR    | Y NUMBER | DATE              |
|----------|-----------------------------------------------------------|----------|-------------------|---------|----------|-------------------|
|          | (Type all entries - attach to or enclose with photograph) |          | JUL 2 4 1973      |         |          |                   |
| I. NAME  |                                                           |          |                   |         |          |                   |
| СОММО    | on: Knik Site                                             |          |                   |         |          |                   |
| AND/O    | R HISTORIC:                                               |          |                   |         |          |                   |
| 2. LOCAT | TION                                                      |          |                   |         |          |                   |
| STREE    | t and number:<br>Mile 20, Knik Road                       |          |                   |         |          |                   |
| CITY     | or town:<br>Knik                                          |          | ****              |         |          |                   |
| STATE    | :<br>Alaska                                               | CODE     | COUNTY:<br>Mat-Su | Boro    |          | CODE              |
| 3 РНОТО  | REFERENCE                                                 |          |                   |         |          |                   |
| РНОТО    | о скеріт: Alaska Division of Parks                        |          |                   |         |          |                   |
| DATE     | огрното: 1972                                             |          |                   |         |          | 770               |
|          | rive filed at:<br>ską Division of Parks, 323 E. 4t        | h Awer   | ue Ancho          | ra co A | k 0050th | 4                 |
|          | IFICATION                                                 | AAT VA   | AUG THIO HO       | AUSU, A | N 33, MA | TILLEIVE          |
| DESC     | RIBE VIEW, DIRECTION, ETC.                                |          |                   |         | 17       | JUL 5             |
|          | surviving cabin from southea                              | st       |                   |         | 7        | NATIONA<br>REGIST |