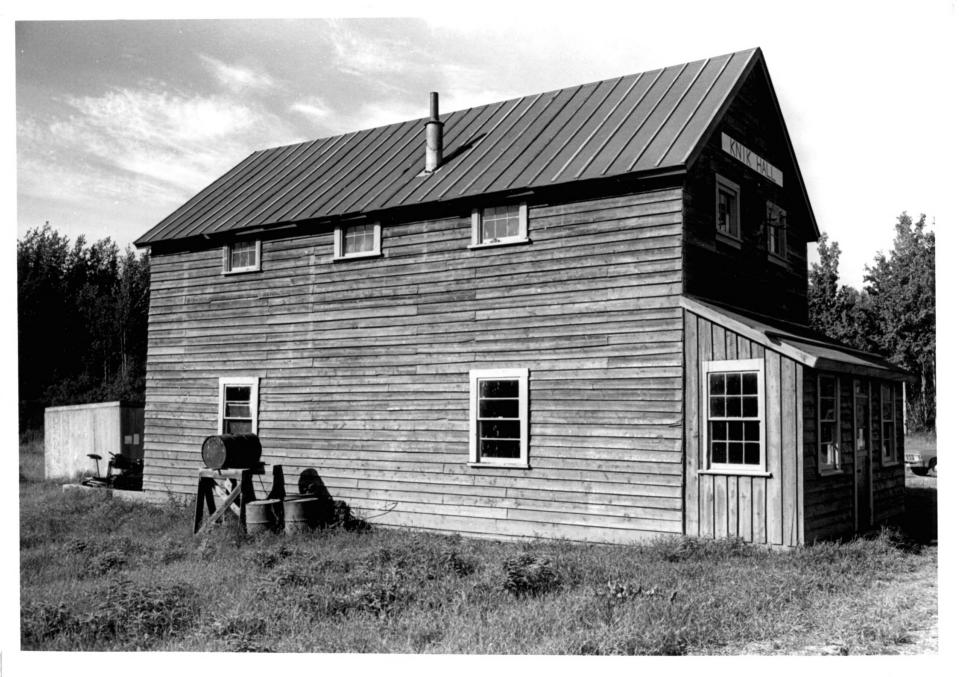

| (Type all entries - attach to or enclose               | e with photograph) 📙     | ENTRY NOM | 0.4.40               |
|--------------------------------------------------------|--------------------------|-----------|----------------------|
|                                                        |                          |           | IUL 2 4 1973         |
| NAME                                                   | -                        |           |                      |
| соммом: Knik Site                                      |                          |           |                      |
| AND/OR HISTORIC:                                       |                          |           |                      |
| LOCATION                                               |                          |           |                      |
| STREET AND NUMBER: Mile 20, Knik Road                  |                          |           |                      |
| CITY OR TOWN: Knik                                     |                          |           |                      |
| STATE: Alaska                                          | CODE COUNTY: 02 Mat-Su B | Boro      | СОВ                  |
| PHOTO REFERENCE                                        |                          |           |                      |
| рното скерит: Alaska Division of Park                  | S                        |           |                      |
| рате об рното: 1972                                    |                          |           |                      |
| NEGATIVE FILED AT:<br>Alaska Division of Parks, 323 E. | 4th Avenue, Anch         | orage, Ak | 9501 4               |
| DENTIFICATION                                          |                          | < '       | MOFIVED S            |
| DESCRIBE VIEW, DIRECTION, ETC.                         |                          | N         | JUL 5 1973           |
| Knik Museum from east                                  |                          | -         |                      |
|                                                        |                          | 0         | NATIONAL<br>REGISTER |
|                                                        |                          | (3)       | 2                    |