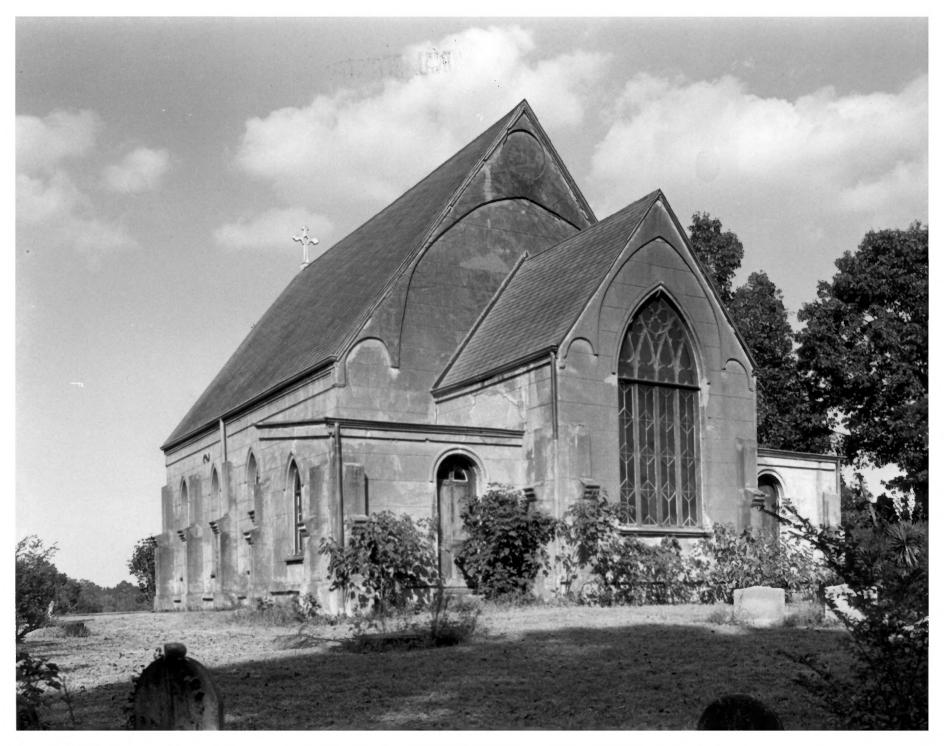

Church Hill, Jefferson County, Mississippi William C. Allen Mississippi Department of Archives and History October, 1976 South (rear) and west elevations NOV 2 9 1976

DOF MAY 6 1977

Photo No. 2 4 Christ Church