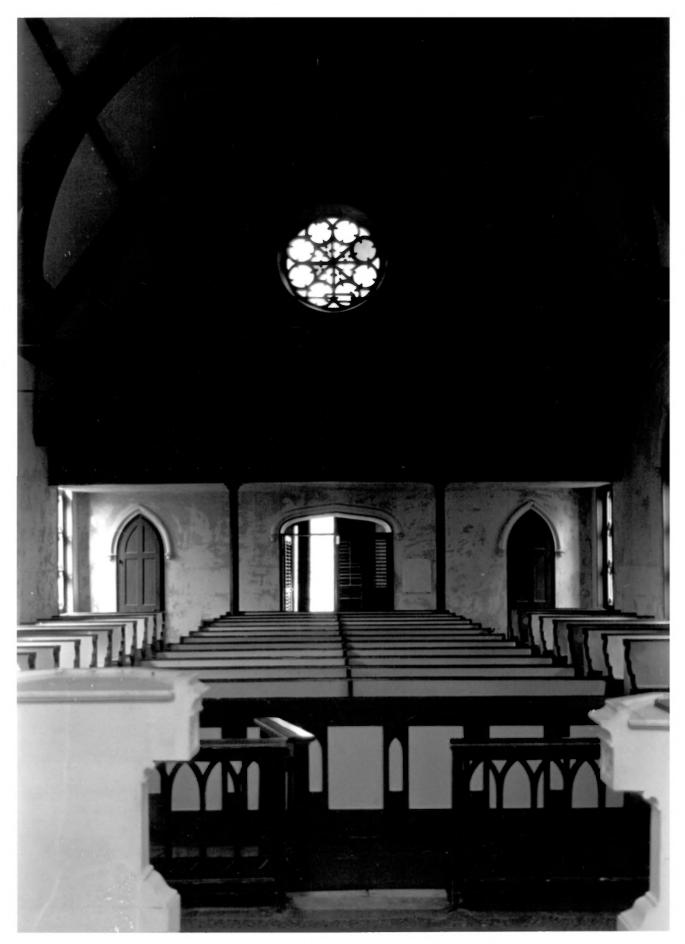

Photo No. 3 - Christ Church Church Hill, Jefferson County, Mississippi William C. Allen Mississippi Department of Archives and History October, 1976 Interior looking south from gallery

DOE MAY 6 1977 1976