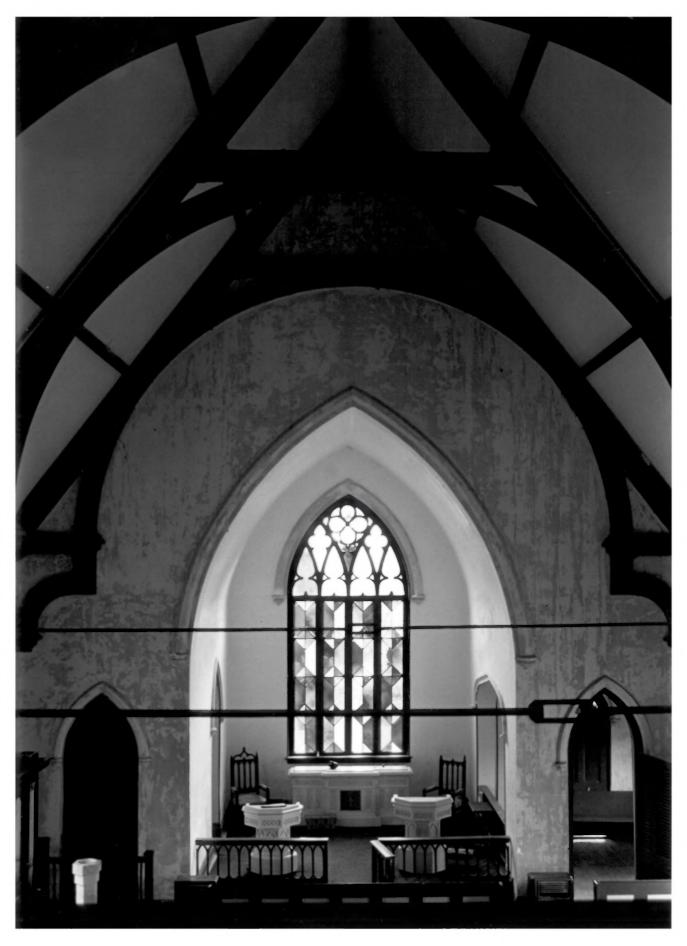

Photo No. 4 Christ Church Church Hill, Jefferson County, Mississippi William C. Allen Mississippi Department of Archives and History

Interior looking north from chancel

NOV 2 9 1976

DOE MAY 6 1977

October, 1976