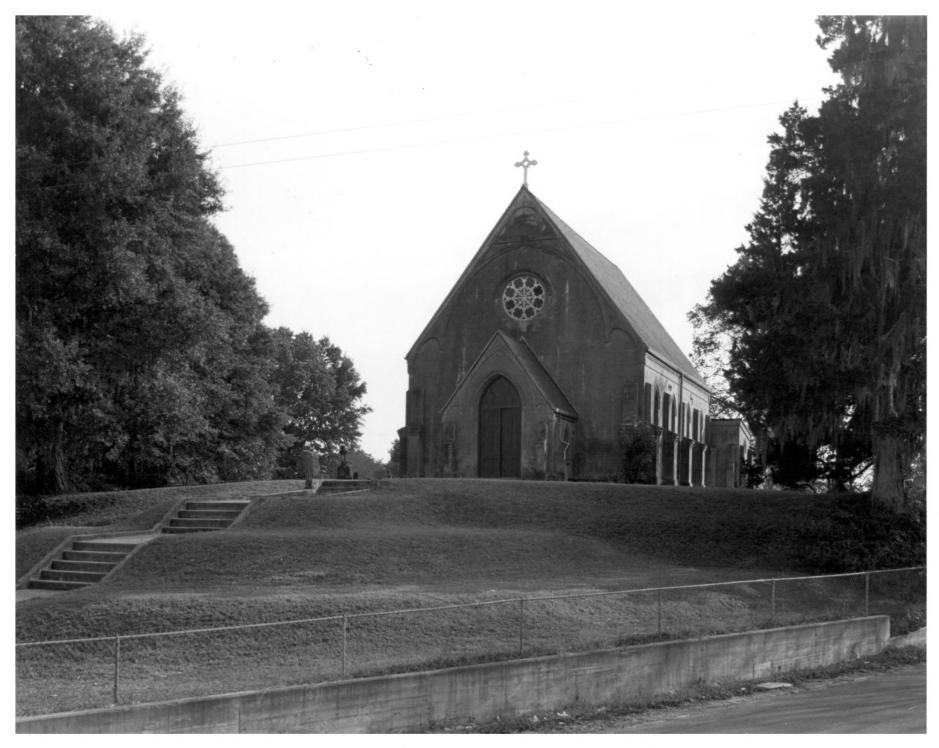

Church Hill, Jefferson County, Mississippi William C. Allen Mississippi Department of Archives and History October, 1976 North (facade) and west elevations

NOV 29 1976

Photo No. 1 Christ Church

D 0 € MAY 6 1977