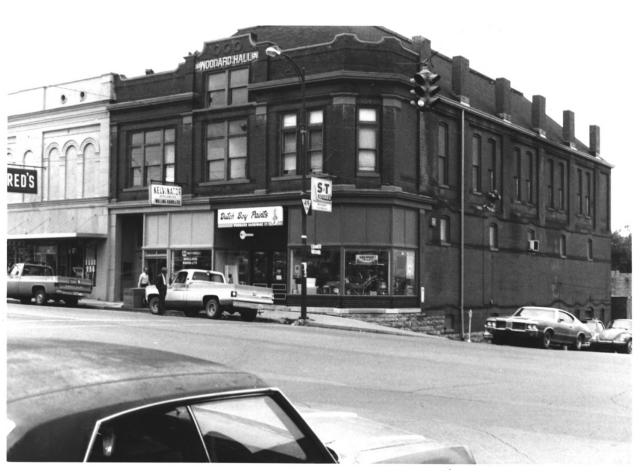

AUG 1 1979 6 of 16

SPRINGFIELD TOWN SQUARE HISTORIC DISTRICT SPRINGFIELD, TN Robertson Co. PHOTO BY: Shain Terrell AUG NEG: Mid-Cumberland Council of Governments DATE: February, 1979 Photo no. 7- buildings no. 19 & 18