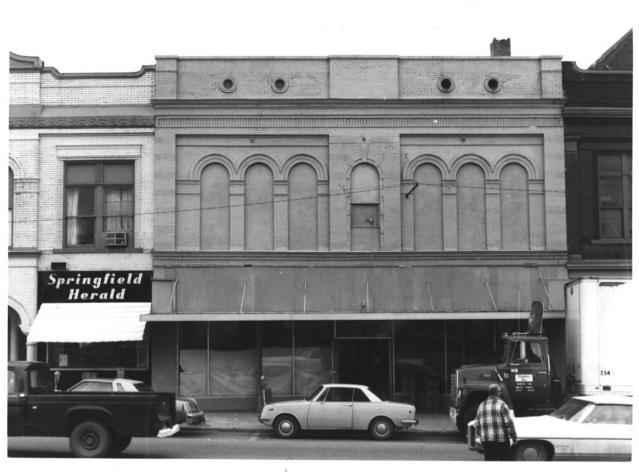

SPRINGFIELD TOWN SOUARE HISTORIC DISTRICT SPRINGFIELD, IN Robertson Co. PHOTO BY: Shain Terrell NEG: Mid-Cumberland Council of Governments DATE: February, 1979 Photo no. 14- building no. 33 Camera view: from southeast