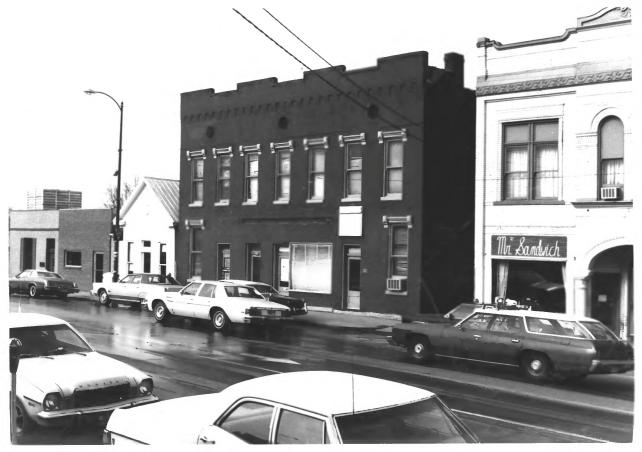

AUG | 1979 JUN 5 1979 4 of 16

SPRINGFIELD TOWN SQUARE HISTORIC DISTRICT SPRENGFIELD, TN Robertson Co. PHOTO BY: Shain Terrell NEG: Mid-Cumberland Council of Governments DATE: February, 1979

Photo no. 5- Block B streetscape Camera view: from northwest