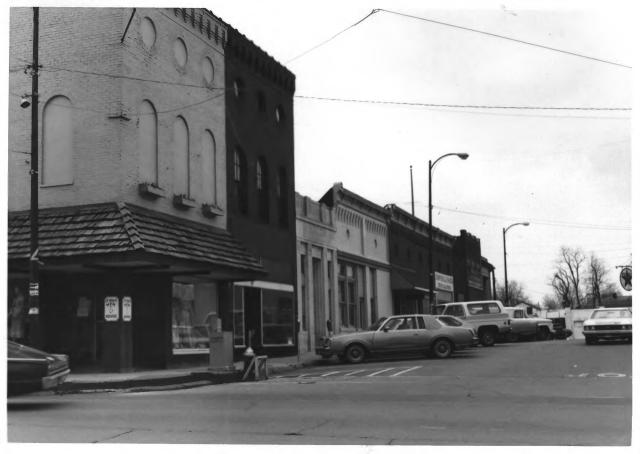

AUG | 1979 JUN 5 1979 4 of 16

SPRINGFIELD TOWN SQUARE HISTORIC DISTRICT SPRENGFIELD, TN Robertson Co. PHOTO BY: Shain Terrell NEG: Mid-Cumberland Council of Governments DATE: February, 1979

Photo no. 5- Block B streetscape Camera view: from northwest

AUG | 979 JUN 5 1979

```
SPRINGFIELD TOWN
                SOUARE HISTORIC DISTRICT
SPRINGFLELD, TN Robertson Co.
PHOTO BY: Shain Terrell
NEG: Mid-Cumberland Council of Governments
DATE: February, 1979
Photo no. 6- building no. 26
Camera view: from northeast
```