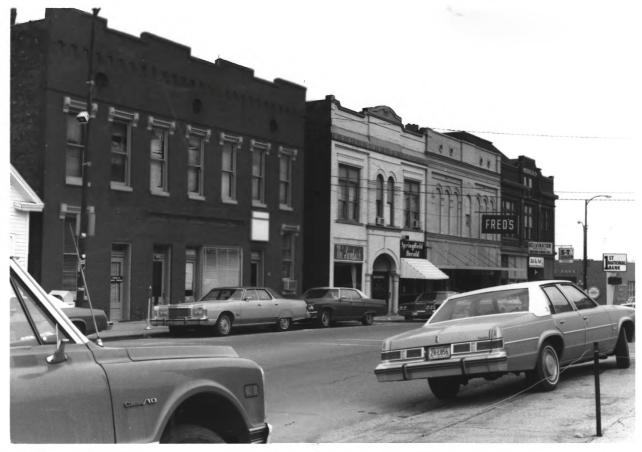

## Camera view: from northeast JUN 5 1979 8 of 14

SPRINGFIELD TOWN SOUARE HISTORIC DISTRICT SPRINGFIELD, TN Robertson Co. PHOTO BY: Shain Terrell NEG: Mid-Cumberland Council of governments DATE: February, 1979 photo no. 97 building no. 29 Camera View: from east