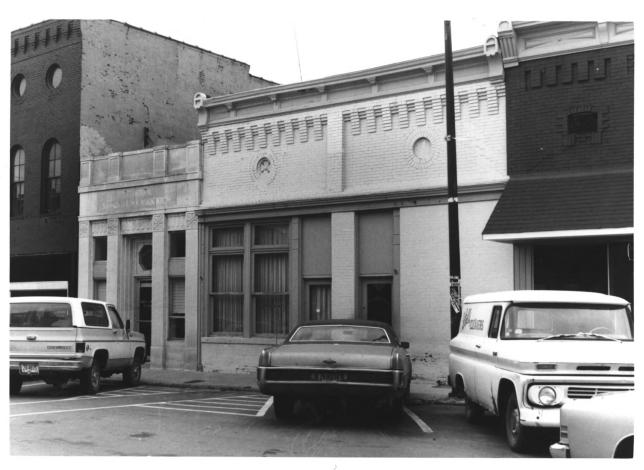

AUG 1 1979 6 of 16

SPRINGFIELD TOWN SQUARE HISTORIC DISTRICT SPRINGFIELD, TN Robertson Co. PHOTO BY: Shain Terrell AUG NEG: Mid-Cumberland Council of Governments DATE: February, 1979 Photo no. 7- buildings no. 19 & 18