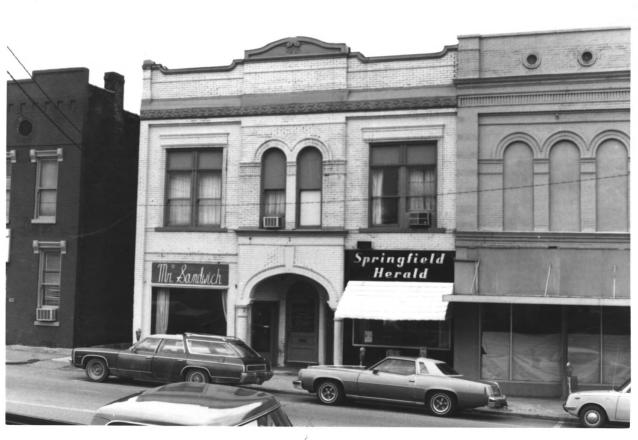

```
SPRINGFIELD TOWN SQUARE HISTORIC DISTRICT
SPRINGFIELD, TN Robertson Co.
PHOTO BY: Shain Terrell
NEG: Mid-Cumberland Council of Governments
DATE: February, 1979
Photo no. 3- Block B streetscape:
Camera view: from northeast
```