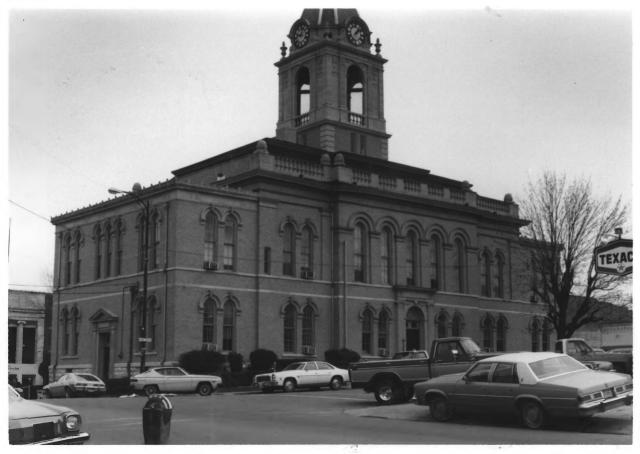

JUN 5 1379

SPRINGFIELD TOWN SQUARE HISTORIC DISTRICT SPRINGFIELD, TN Robertson Co.

PHOTO BY: Shain Terrell

NEG: Mid-Cumberland Council of Governments DATE: February, 1979

Photo no. 16- Robertson County Courthouse Camera view: from northwest

JUN 5 1979