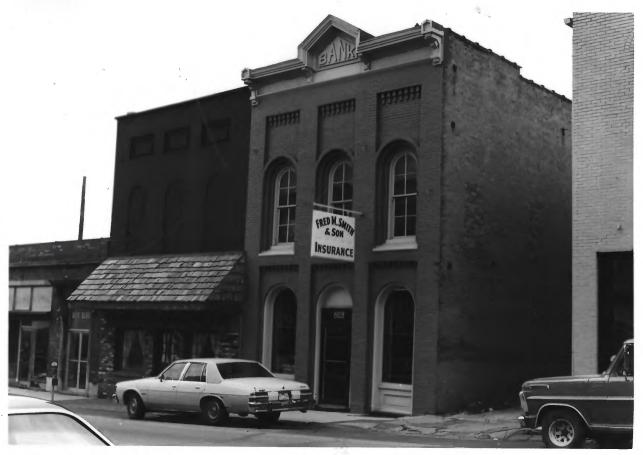

```
SPRINGFIELD TOWN SQUARE HISTORIC DISTRICT
SPRINGFIELD, TN Robertson Co.
PHOTO BY: Shain Terrell
NEG: Mid-Cumberland Council of Governments
DATE: February, 1979
Photo no. 12- building no. 35
Camera view: from south
```