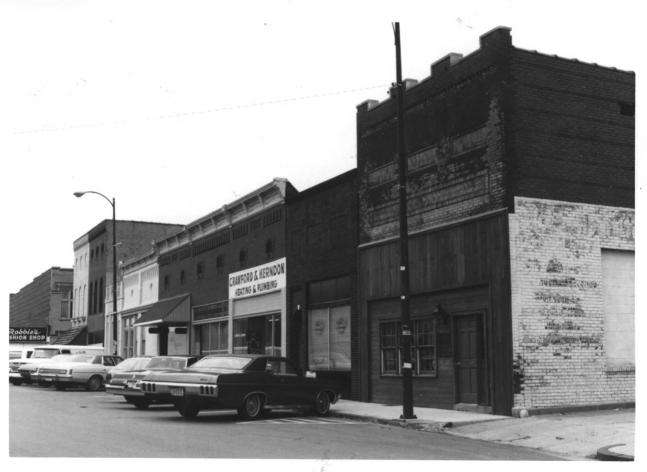

```
SPRINGFIELD TOWN SQUARE HISTORIC DISTRICT
SPRINGFIELD, TN Robertson Co.
PHOTO BY: Shain Terrell
NEG: Mid-Cumberland Council of Governments
DATE: February, 1979
Photo no. 1- Block A streetscape
Camera view: from north
```