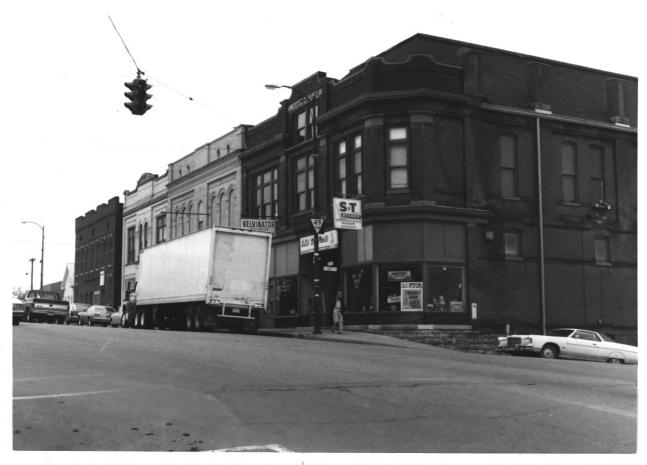

AUG | 1979 JUN 5 1979 4 of 16

SPRINGFIELD TOWN SQUARE HISTORIC DISTRICT SPRENGFIELD, TN Robertson Co. PHOTO BY: Shain Terrell NEG: Mid-Cumberland Council of Governments DATE: February, 1979

Photo no. 5- Block B streetscape Camera view: from northwest

AUG | 979 JUN 5 1979

```
SPRINGFIELD TOWN
                SOUARE HISTORIC DISTRICT
SPRINGFLELD, TN Robertson Co.
PHOTO BY: Shain Terrell
NEG: Mid-Cumberland Council of Governments
DATE: February, 1979
Photo no. 6- building no. 26
Camera view: from northeast
```