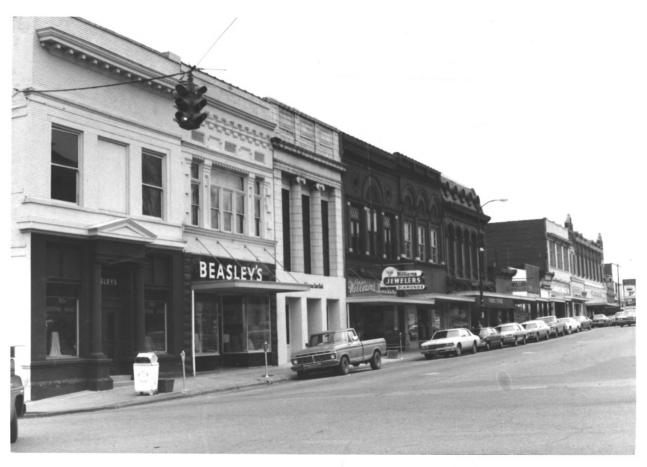

```
SPRINGFIELD TOWN SQUARE HISTORIC DISTRICT
SPRINGFIELD, TN Robertson Co.
PHOTO BY: Shain Terrell
NEG: Mid-Cumberland Council of Governments
DATE: February, 1979
Photo no. 1- Block A streetscape
Camera view: from north
```