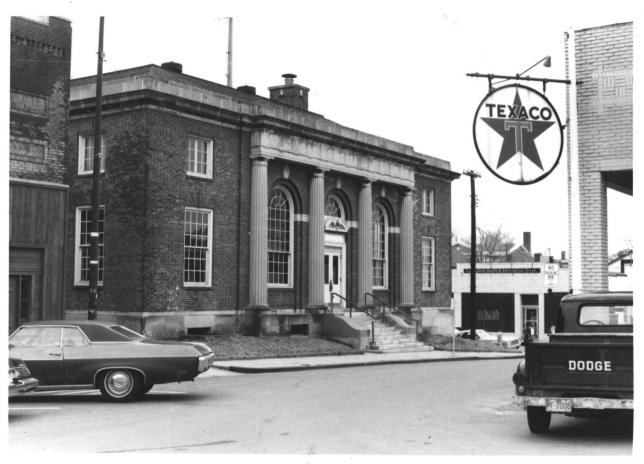

JUN 5 1379

SPRINGFIELD TOWN SQUARE HISTORIC DISTRICT SPRINGFIELD, TN Robertson Co.

PHOTO BY: Shain Terrell

NEG: Mid-Cumberland Council of Governments DATE: February, 1979

Photo no. 16- Robertson County Courthouse Camera view: from northwest

JUN 5 1979