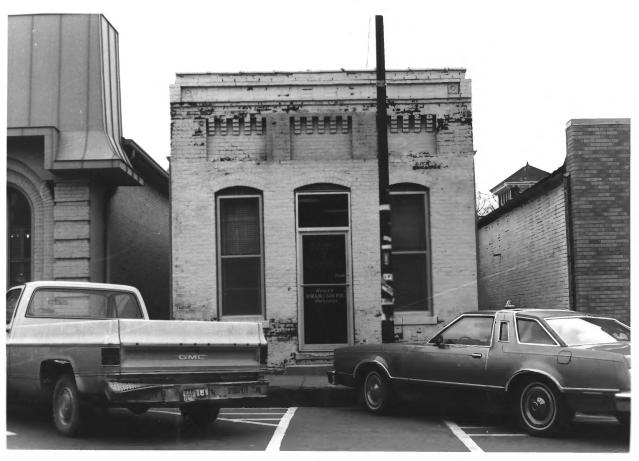

JUN 5 1979 1 of 16

```
SPRINGFIELD TOWN SQUARE HISTORIC DISTRICT
SPRINGFIELD, TN Robertson Co.
PHOTO BY: Shain Terrell
NEG: Mid-Cumberland Council of governments
DATE: February, 1979
Photo no. 2- building no. 12
Camera view: from northwest
AUG / 1979 JUN 5 1979
                                  2 of 14
```