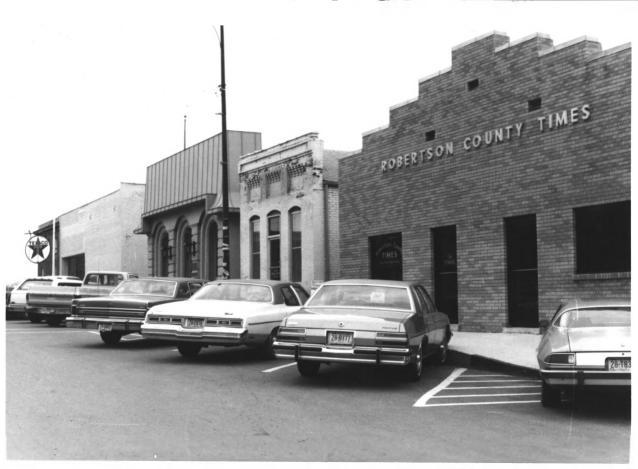

## Camera view: from northeast JUN 5 1979 8 of 14

SPRINGFIELD TOWN SOUARE HISTORIC DISTRICT SPRINGFIELD, TN Robertson Co. PHOTO BY: Shain Terrell NEG: Mid-Cumberland Council of governments DATE: February, 1979 photo no. 97 building no. 29 Camera View: from east