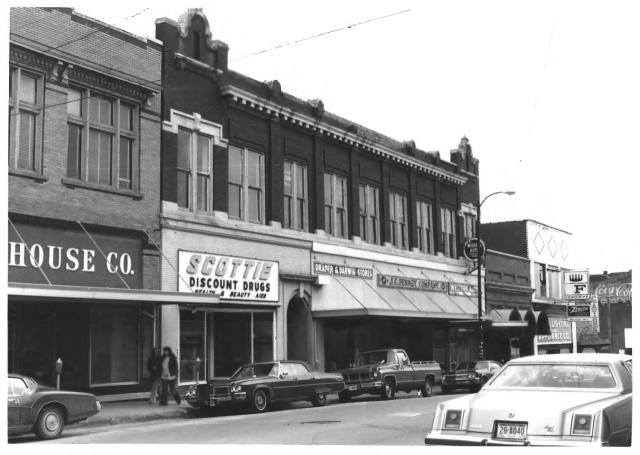

```
SPRINGFIELD TOWN SQUARE HISTORIC DISTRICT
SPRINGFIELD, TN Robertson Co.
PHOTO BY: Shain Terrell
NEG: Mid-Cumberland Council of Governments
DATE: February, 1979
Photo no. 3- Block B streetscape:
Camera view: from northeast
```