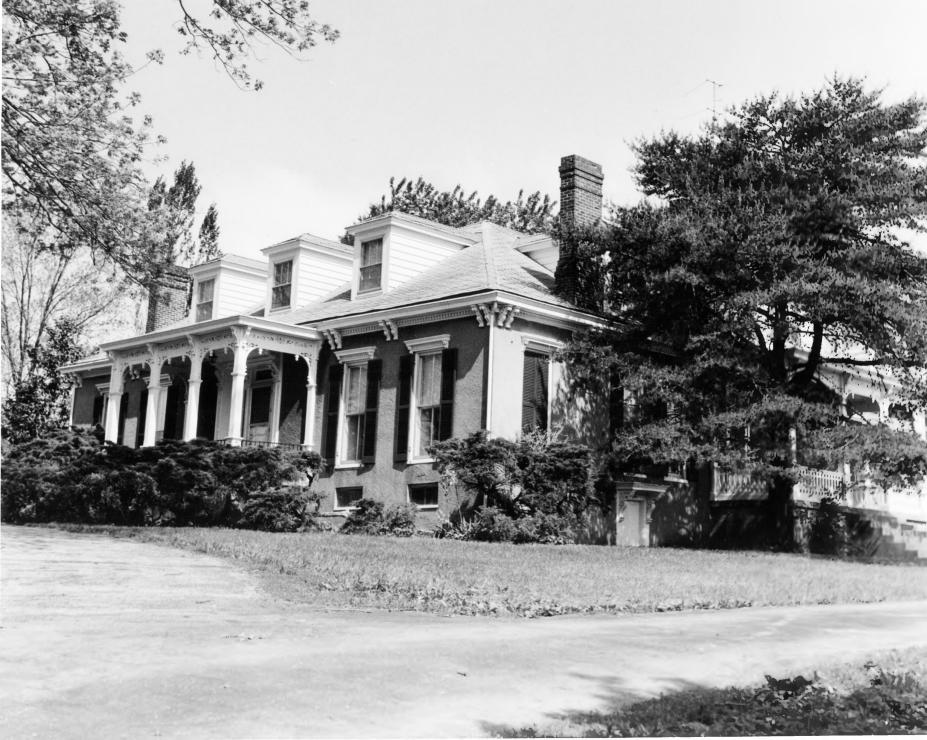

FORM 10-301 A (6/72)

## UNITED STATES DEPARTMENT OF THE INTERIOR NATIONAL PARK SERVICE NATIONAL REGISTER OF HISTORIC PLACES PROPERTY PHOTOGRAPH FORM

(Type all entries - attach to or enclose with photograph)

| 1. NAME                        |                        |                                         |
|--------------------------------|------------------------|-----------------------------------------|
| COMMON                         | Governor Joseph Desha  | NUMERIC CODE (Assigned by NPS)<br>HOUSE |
| ayne-Desha House               | Robert Payne House     | DEC 2 1974                              |
| 2. LOCATION                    |                        | · · · · · · · · · · · · · · · · · · ·   |
| STATE                          | COUNTY                 | TOWN