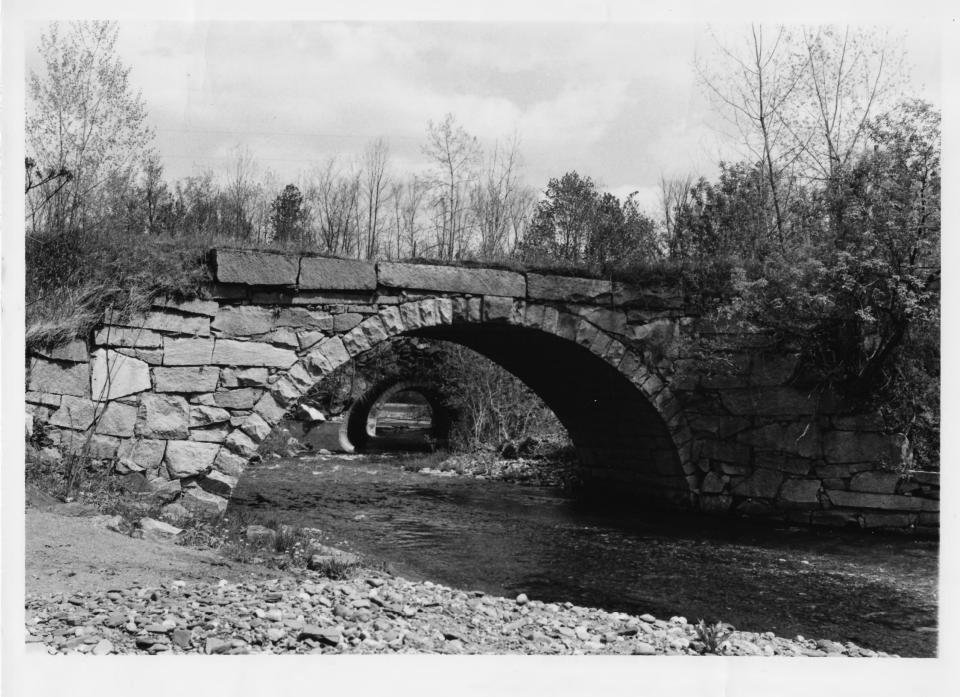

East Putney Brook Stone Arch Bridge Putney, Vermont

Credit: Hugh H. Henry
Date: May, 1976

Negative filed at Vermont Division for Historic Preservation West face - view E Photograph 1

OCT 1 1976

DEC 12 1976

NPS Number 12/12/56
Title:

## PROPERTY OF THE BALLOCAL REGISTER

VERMONT DIVISION FOR HISTORIC PRESERVATION

CO. Windham TOWN Putney DATE 5/1976

SUBJECT F. Putney Brook tone arch I right VIEW F. (WF. C)

FILE # 16-A 12 CREDIT Hugh H. Henry