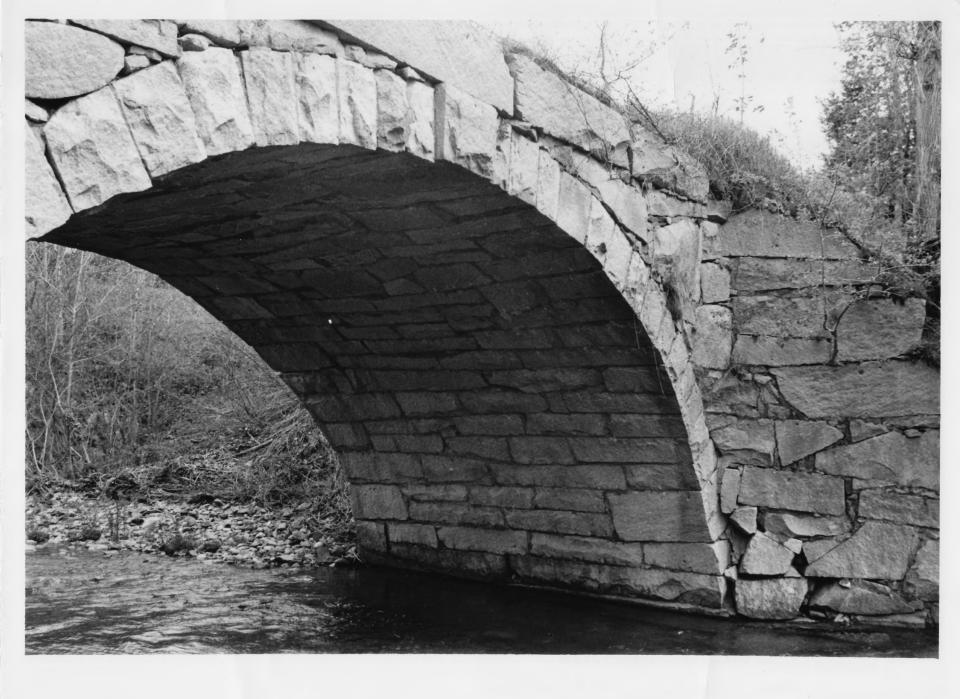

East Putney Brook Stone Arch Bridge Putney, Vermont

Credit: Hugh H. Henry Date: May, 1976

Negative filed at Vermont Division for Historic Preservation South end - view SE Photograph 2

OCT 1 1976

DEC 12 1976

| NPS Number /2/18/26 |  |
|---------------------|--|
| Title:              |  |
| Loc.                |  |
|                     |  |

PROPERTY OF THE MATIONAL PEGISTER

VERMONT DIVISION FOR HISTORIC PRESERVATION

| co. Windham       | TOWN Put    | ney         | DATE 5  |       |
|-------------------|-------------|-------------|---------|-------|
| SUBJECT E. Putney | Brook stone | anch bridge | VIEW SE | (Send |
| FILE # 76-A-13    |             |             |         | 77    |