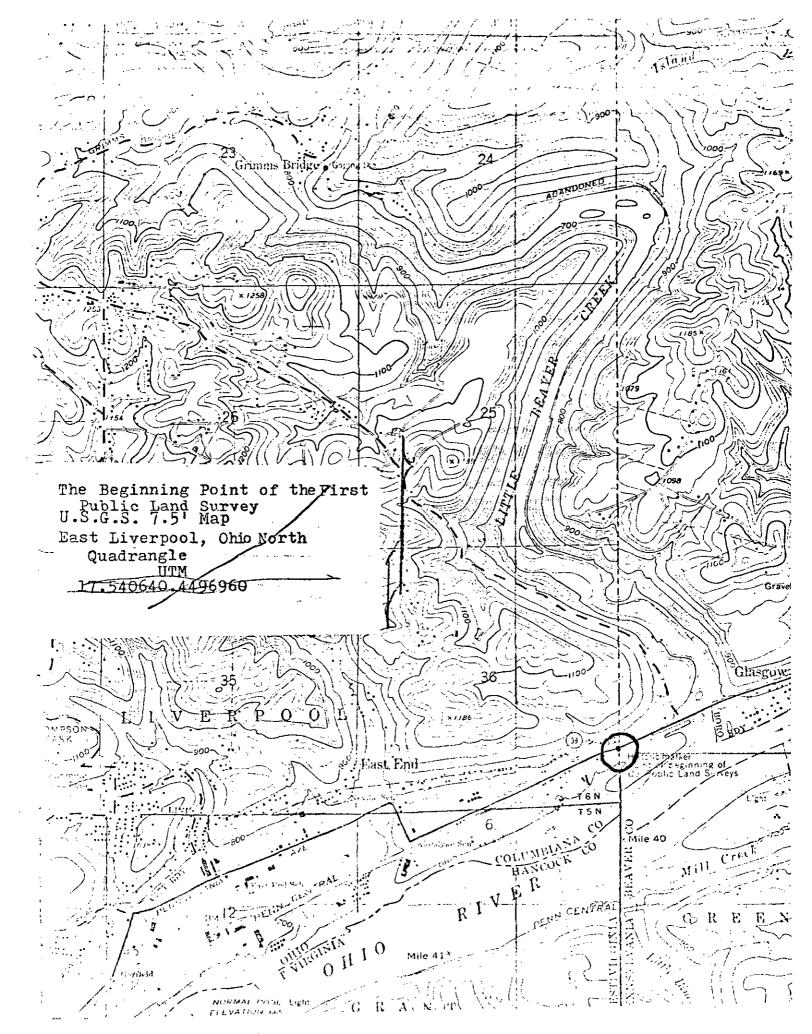

S Z

 $\simeq$ 

Z

ш

S

THEME: Adva of Frontier

UNITED STATES DEPARTMENT OF THE INTERIOR NATIONAL PARK SERVICE

### NATIONAL REGISTER OF HISTORIC PLACES (NATIONAL HISTORNYENTORY - NOMINATION FORM

Form 10-300 (Rev. 6-72)

| nava or rionerer | _ |
|------------------|---|
| Ohio             | , |
| COUNTY:          |   |
| Columbiana       |   |
| FOR NPS USE ONLY |   |
| ENTRY DATE       |   |
|                  |   |