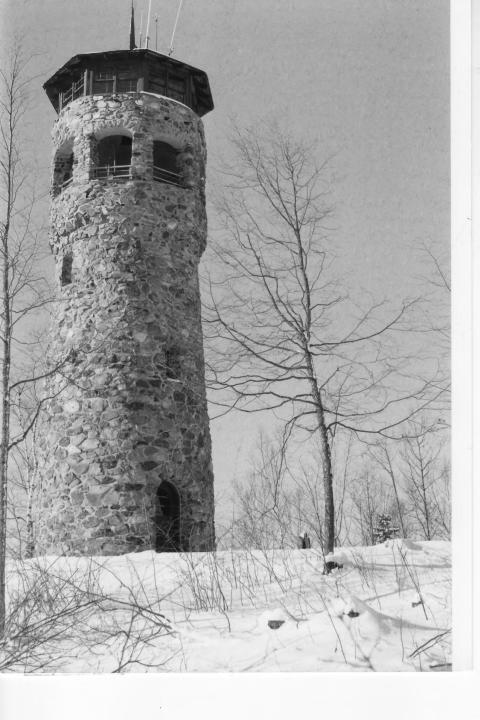

Photographer:

Mary Goodyear

N.H. Parks & Recreation Department, Concord, NH (DDED)

Negative with:

same as above

Description:

Weeks Estate fire tower & observation deck.

Photographer facing N NE E SE S SW(W) NW