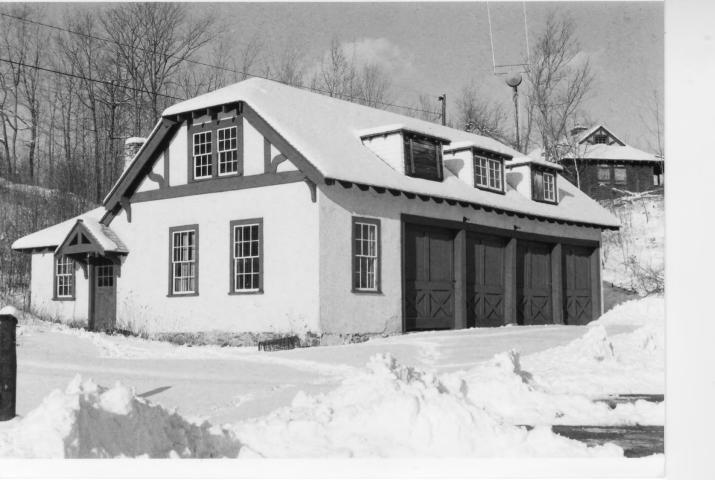

Negative with:

Weeks Estate garage showing the front elevation (facing southeast). Photographer facing N NE E SE S SW W NW

12/84

**Photo Number** 

12/84

The John Wingate Weeks Mansion Historic Name:

THE WEEKS ESTATE Common Name: