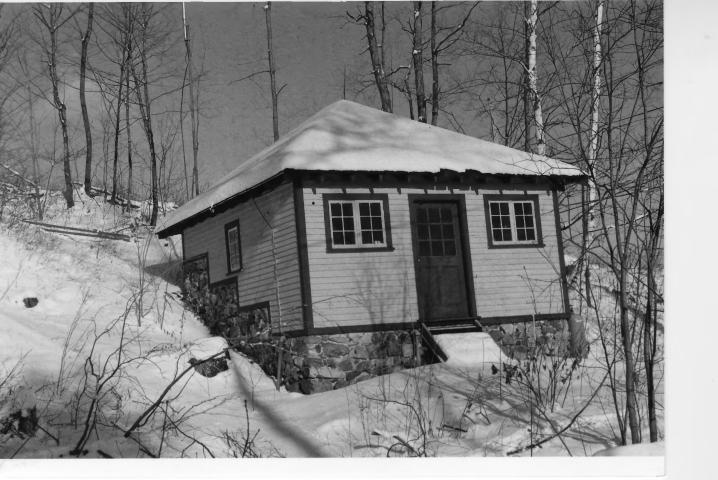

Mount Prospect

City/Town/State:Lancaster, New Hampshire

Mary Goodyear Photographer:

N.H. Parks & Recreation Department, Concord, NH (DPFD)

same as above Negative with:

Description:

Address:

The Weeks Estate "pump house" front elevation (facing southeast).

Photographer facing N NE E SE S SW W NW Photo Date:

12/84

Photo Number