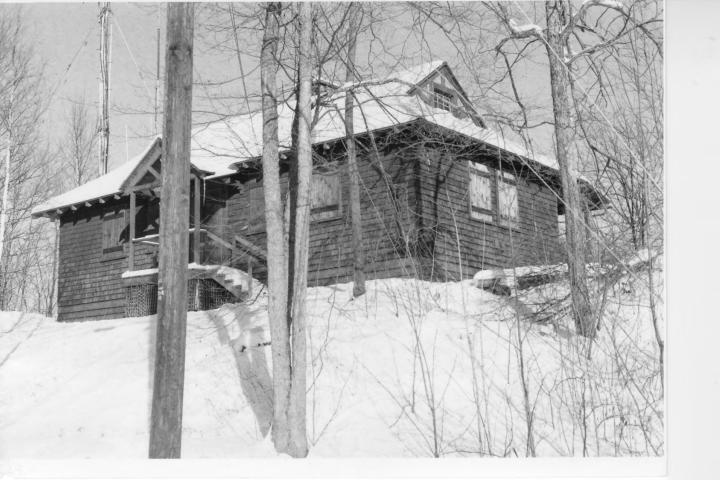

NR District:

Address:

N/A Mount Prospect

City/Town/State: Lancaster, New Hampshire Mary Goodyear Photographer:

N.H. Parks & Recreation Department, Concord, MH (DRED)

same as above Negative with:

Weeks Estate servant's quarters front elevation (facing west). Description:

Photographer facing N (NE)E SE S SW W NW Photo Date:

Historic Name:

The John Wingate Weeks Mansion Common Name: THE WEEKS ESTATE

NR District:

N/A

Address:

Mount Prospect

City/Town/State: Lancaster, New Hampshire