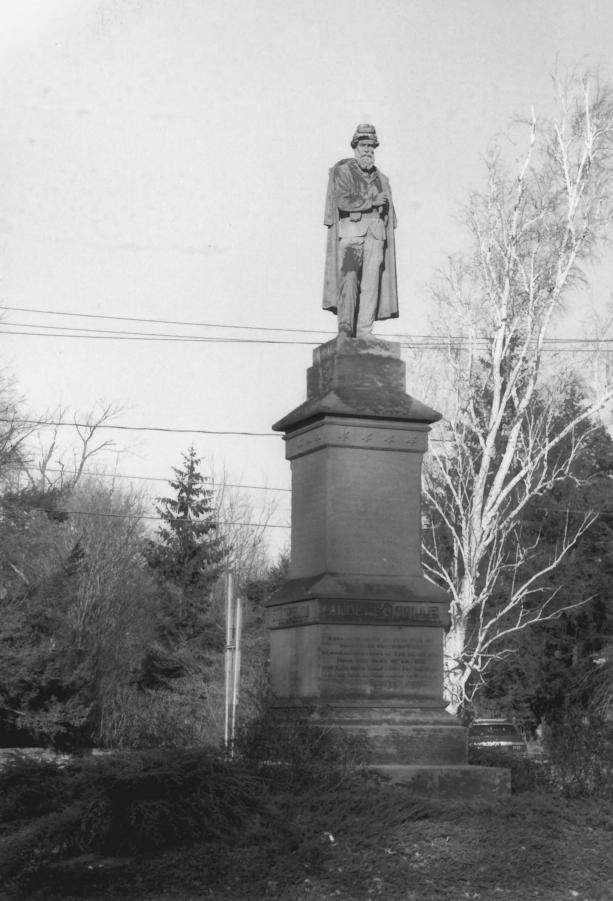

D. Ransom Photo, 1/85 Negative: Connecticut Historical Commission CIVIL WAR MONUMENT.

VIEW NORTHEAST Photograph 1

D. Ransom Photo, 1/85 Negative: Connecticut Historical Commission 4 EAST GRANBY ROAD,

VIEW NORTH