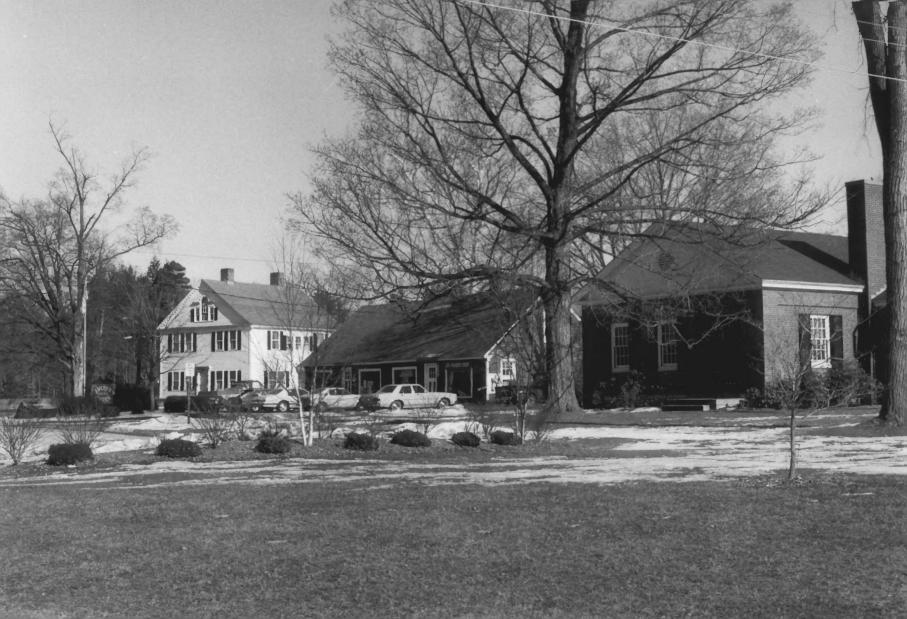

Negative: Connecticut Historical Commission . 2 PARK PLACE ON LEFT, BUILDINGS IN CENTER AND ON RIGHT ARE LESS THAN 50 YEARS OLD AND ARE NOT IN

THE DISTRICT. VIEW NORTHEAST.

Historical Commission 213 SALMON BROOK STREET SOUTH, VIEW NORTHWEST