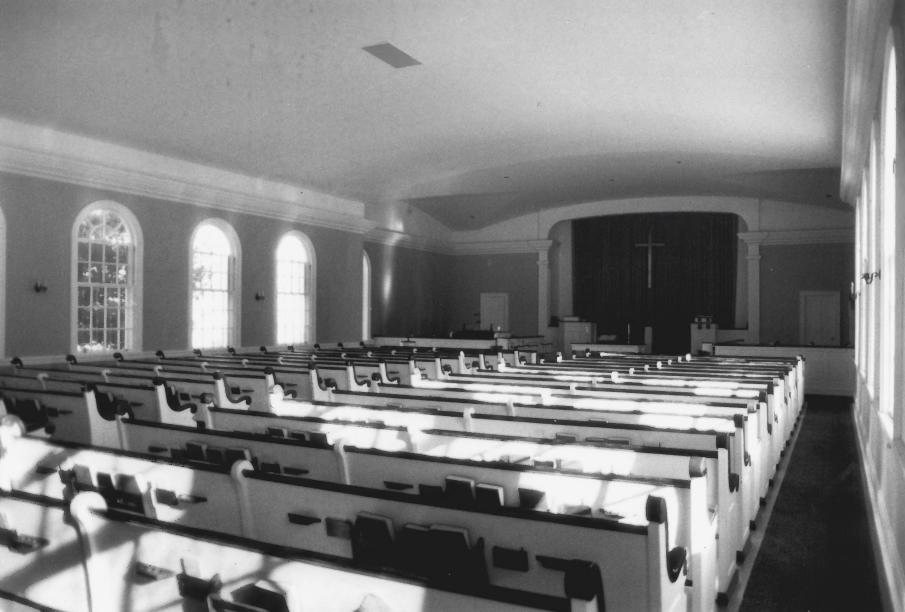

Granby Center Historic District Granby, CT D. Ransom Photo, 1/85 Negative: Connecticut Historical Commission SOUTH CONGREGATIONAL CHURCH

INTERIOR, VIEW NORTHEAST

Oranby, CT

D. Ransom Photo, 1/85

Negative: Connecticut