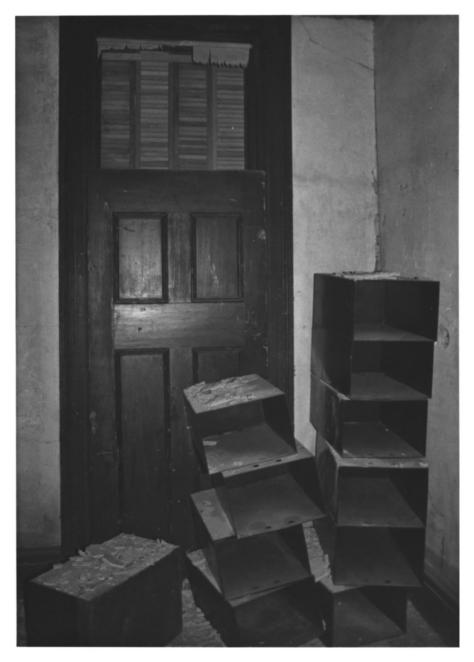

against it.

Camera facing east

6 out of 8 photos Metzger House 7 No. Hamilton St., Mobile, Ala Robin Lange, photographer 17 Aug., 1982 MHDC Negative files

Interior, framing of sliding door between

2 parlors