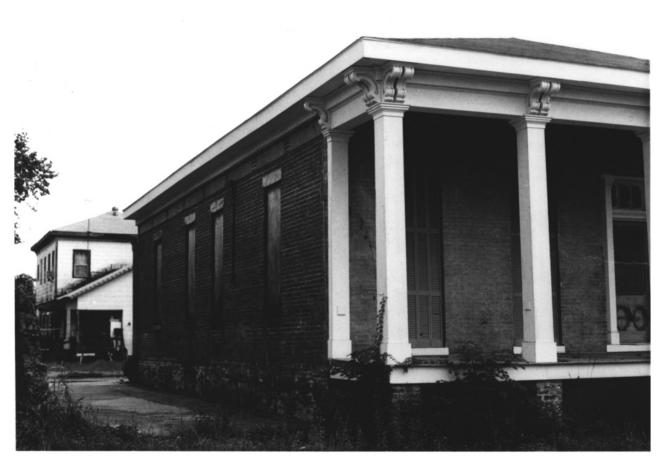

1 out of 8 photos Metzger House 7 No. Hamilton St., Mobile, Ala. Robin Lange, photographer 17 Aug., 1982 MHDC negative files East elevation Camera facing west

2 out of 8 photos Metzger House 7 No. Hamilton St., Mobile, Ala. Robin Lange, photographer 17 Aug., 1982 MHDC negative files Southeast corner with south side

Camera facing northwest

elevation

3 out of 8 photos Metzger House 7 No. Hamilton St., Mobile, Ala Robin Lange, photographer 17 Aug., 1982 MHDC negative files

Detail of column, capital and brackets of southeast corner.
Camera facing northwest.