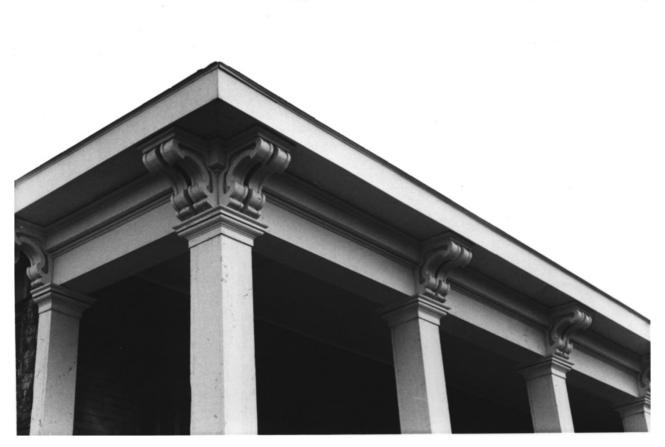

Camera facing northwest

elevation

3 out of 8 photos Metzger House 7 No. Hamilton St., Mobile, Ala Robin Lange, photographer 17 Aug., 1982 MHDC negative files

Detail of column, capital and brackets of southeast corner.
Camera facing northwest.