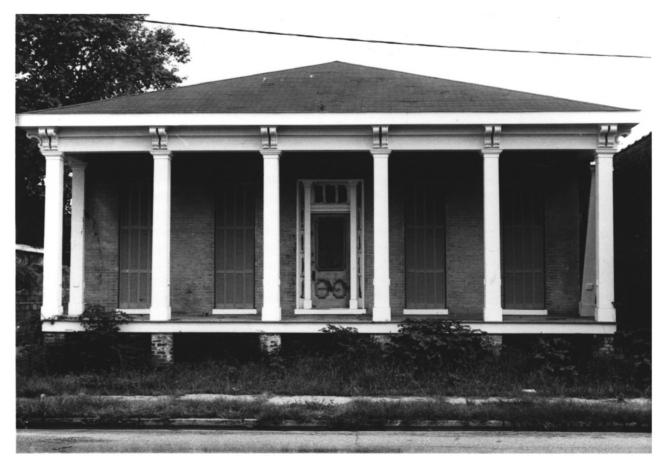

1 out of 8 photos Metzger House 7 No. Hamilton St., Mobile, Ala. Robin Lange, photographer 17 Aug., 1982 MHDC negative files East elevation Camera facing west

2 out of 8 photos Metzger House 7 No. Hamilton St., Mobile, Ala. Robin Lange, photographer 17 Aug., 1982 MHDC negative files Southeast corner with south side