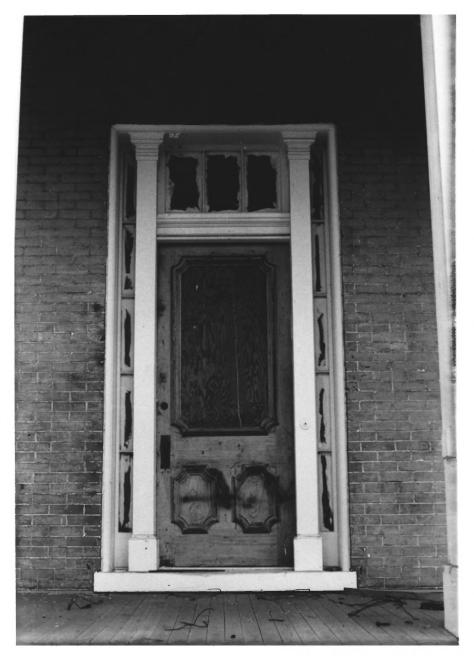

4 out of \& photos Metzger House 7 No. Hamilton St., Mobile, Ala. Robin Lange, photographer 17 Aug., 1982 MHDC negative files

Front entrance on east elevation.

Camera facing west

5 out of 8 photos Metzger House 7 No. Hamilton St., Mobile, Ala. Robin Lange, photographer 17 Aug., 1982 MHDC negative files Interior framing of front windows with a door temporarily leaning