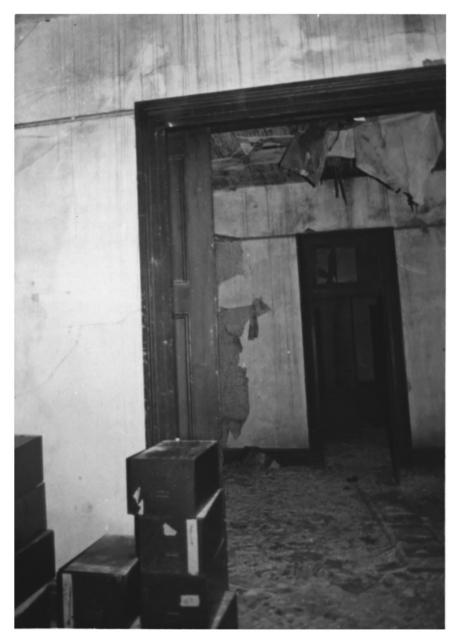

Camera facing west

7 out of 8 photos Metszger House 7 No. Hamilton St., Mobile Ala. Robin Lange, photographer 17 August, 1982 MHDC negative files Interior, corner dado wall with base board Camera looking southeast