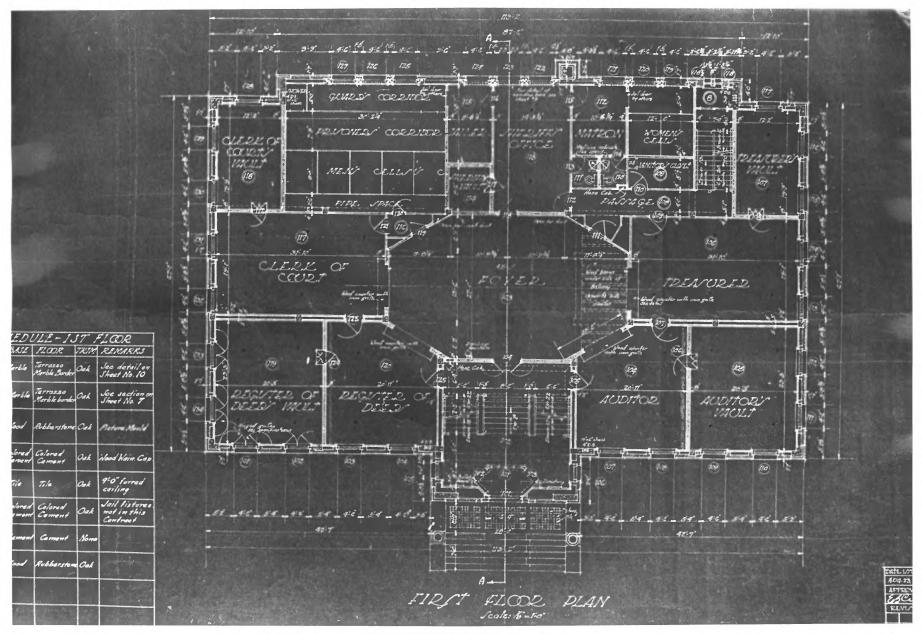

1002 floorplans Mille Lacs County Courthouse

Milaca, Minnesota Charles W. Nelson DEC 6 1976

1976

Minnesota Historical Society, 690 Cedar Street, St. Paul, Minn.

Photo-copy of architect's drawing; first floor plan 00E MAR 25 1977 2A/01656