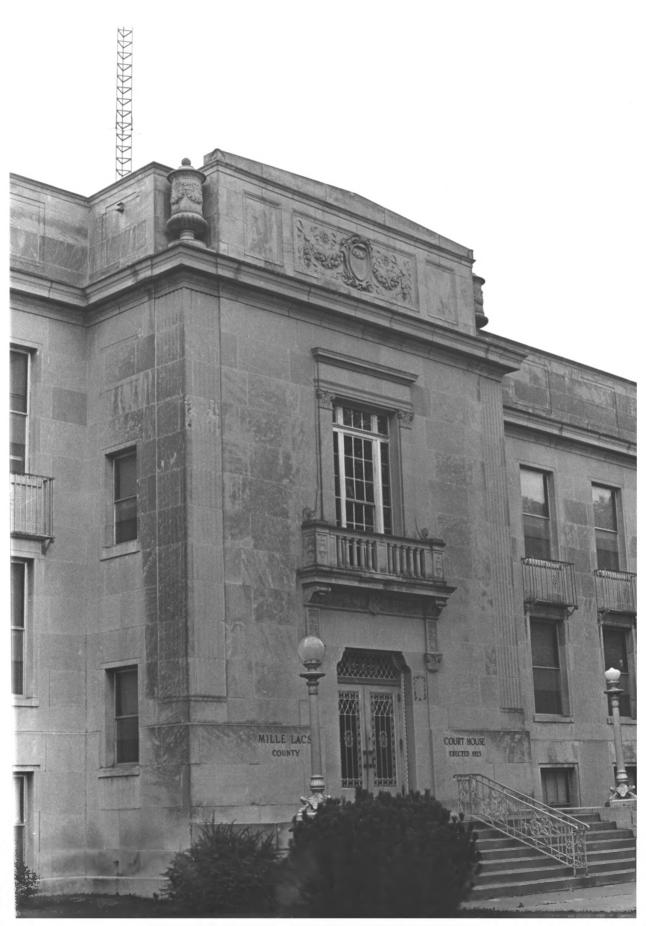

Mille Lacs County Courthouse
Milaca, Minnesota
Charles W. Nelson
1976
Minnesota Historical Society, 690
Cedar Street, St. Paul, Minn.
Detail of principal (north) entry
18/01661

DOE MAR 2 5 1977

FROM THE COLLECTIONS OF THE MINNESOTA H'STORICAL SOCIETY THIS PHOTOGRAM H IS FOR REFERENCE USE ONLY. IT MAY NOT BE REPRODUCED OR SOLD WITHOUT WRITTEN PERMISSION.