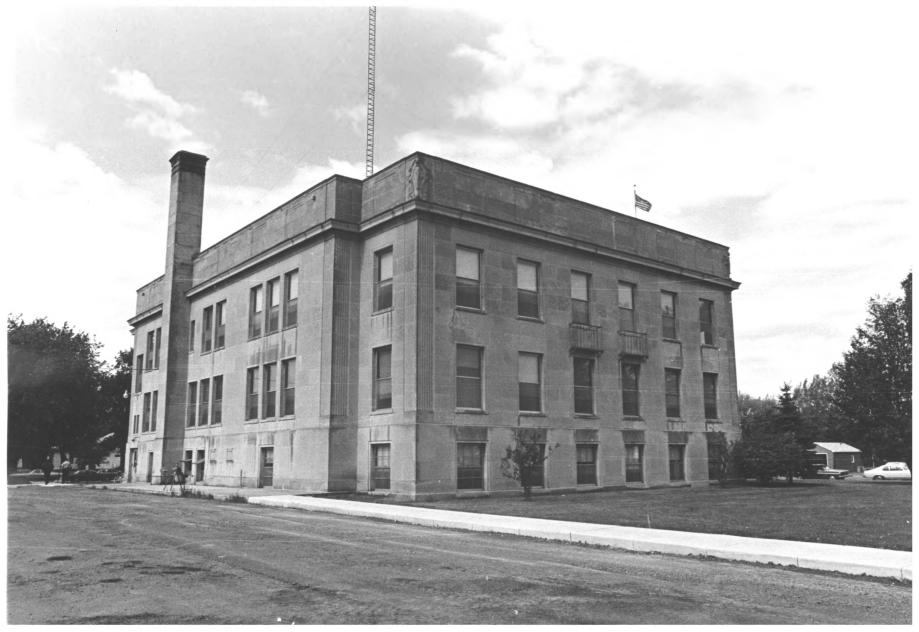

Mille Lacs County Courthouse
Milaca, Minnesota
Charles W. Nelson
Copy of Photo ca.1925 DEC 6
Minnesota Historical Society, 690
Cedar Street, St. Paul, Minn.
Perspective view from Northwest

DO E MAR 25 1977

21/01661

FROM THE COLLECTIONS OF THE MINISTER PROPERTY HAS FOR REFERENCE USE ONLY IN THE HOT BE REPRODUCED OR SOLD WITHOUT WRITTEN PERMISSION.

Mille Lacs County Courthouse
Milaca, Minnesota
Charles W. Nelson
1976