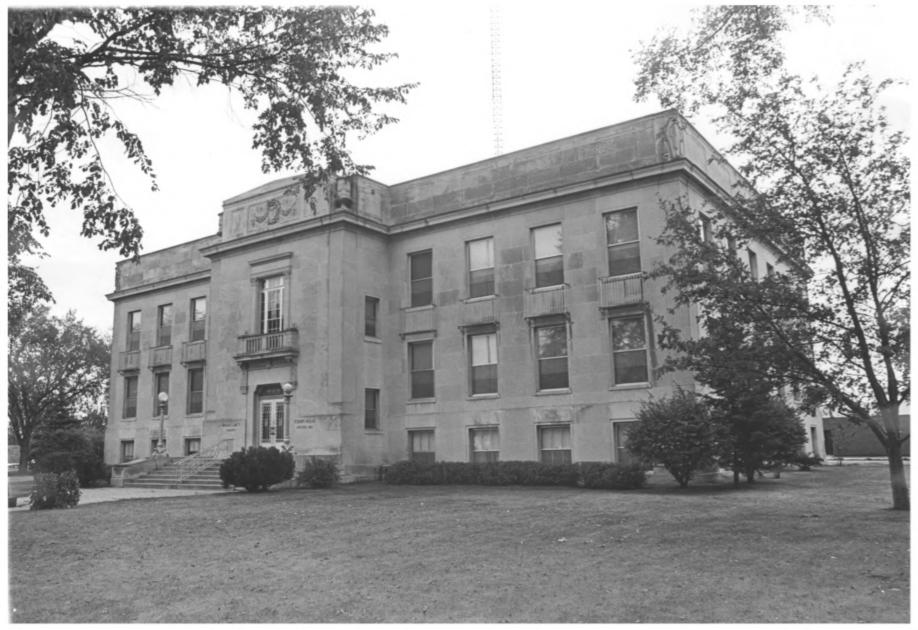

1003

Mille Lacs County Courthouse
Milaca, Minnesota
Charles W. Nelson
1976
Minnesota Historical Society, 690
Cedar Street, St. Paul, Minn.
Perspective view from Northwest
17/01661

MAR 2 5 1977

FROM THE COLLECTIONS OF THE MINNESOTA HISTORICAL SOCIETY
THIS PHOTOGRAPH HIS FOR REFERENCE USE ONLY. IT MAY NOT BE REPRODUCED OR SOLD WITHOUT WRITTEN PERMISSION.