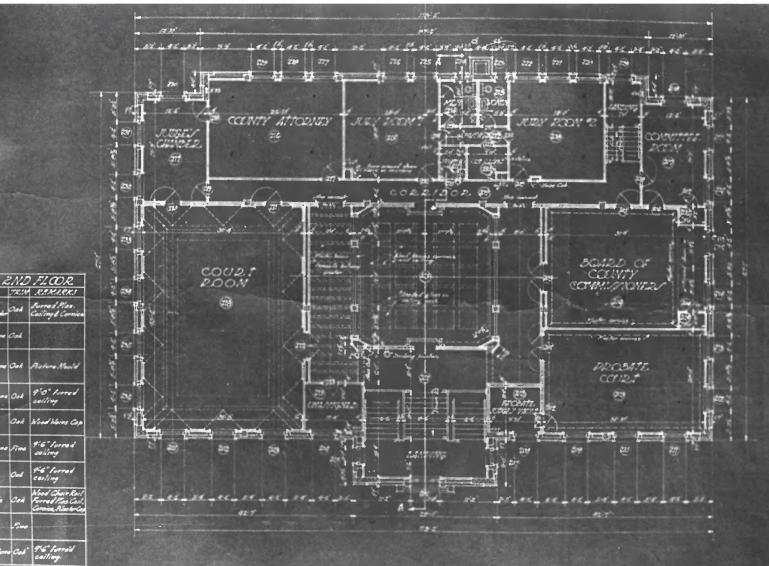

> FROM THE COLLECTIONS OF THE MINNESOTA HISTORICAL SOCIETY THIS PHOTOGRASH IS FOR REFERENCE USE ONLY. IT MAY NOT BE REPRODUCED OR SOLD WITHOUT WRITTEN PERMISSION.

SECOND FLOOD PLAN

ASTENDARY MILLE, I.
ASSENTED COUNTY
STREETS MILACA
FEATER
FLOORD

208 2 Hou plans Mille Lacs County Courthouse Milaca, Minnesota

DEC 6 1976 Charles W. Nelson 1976

Minnesota Historical Society, 690 Cedar Street, St. Paul, Minn. Photo-copy of architect's drawing; second floor plan

DOE MAR 2 5 1977 1A/01656

> FROM THE COLLECTIONS OF THE MINNESOTA PSTORICAL SOCIETY THIS PHOTOGRAL H IS FOR REFERENCE USE ONLY, IT MAY NOT BE REPRODUCED OR SOLD WITHOUT WRITTEN PERMISSION.