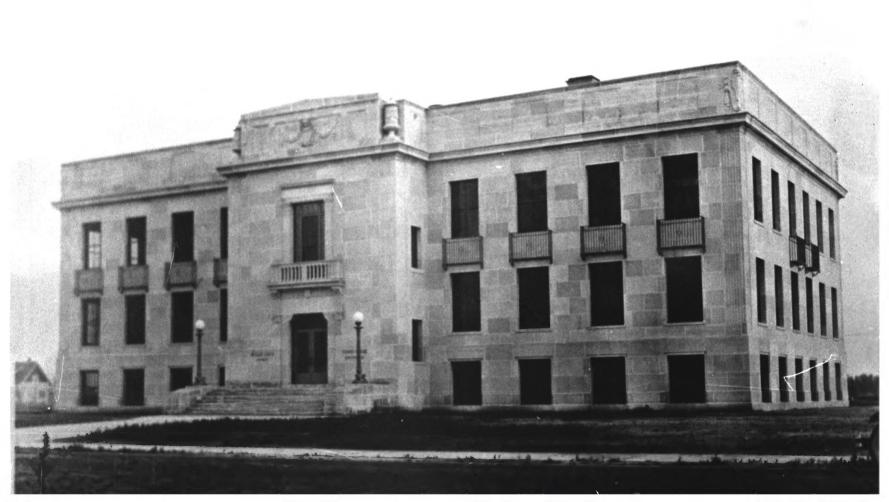

Mille Lacs County Courthouse
Milaca, Minnesota
Charles W. Nelson
Copy of Photo ca.1925 DEC 6
Minnesota Historical Society, 690
Cedar Street, St. Paul, Minn.
Perspective view from Northwest

DO E MAR 25 1977