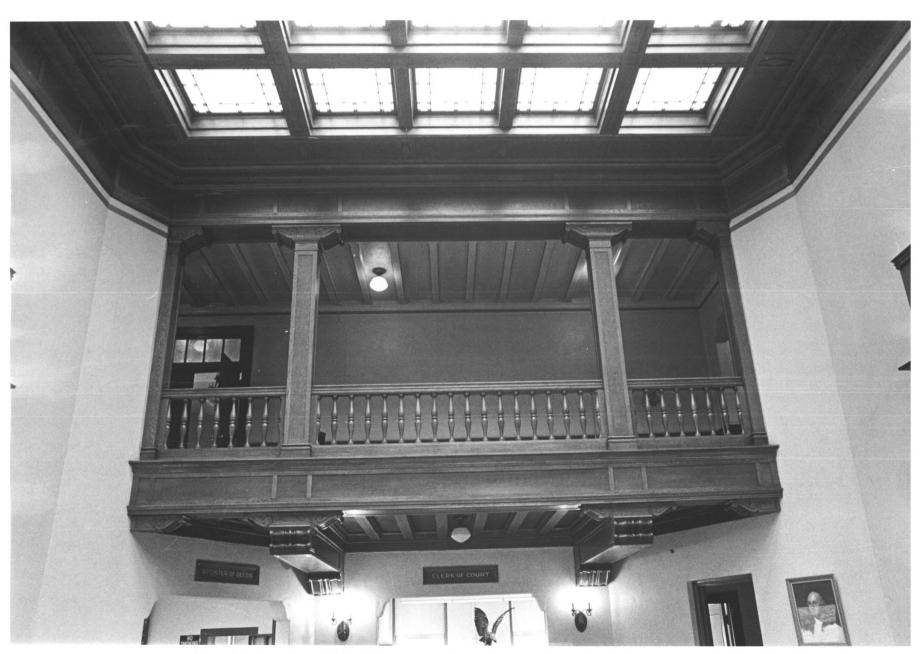

30805

Mille Lacs County Courthouse
Milaca, Minnesota
Charles W. Nelson
1976
Minnesota Historical Society, 690
Cedar Street, St. Paul, Minn.
Interior; east balcony
3A/01656

DOEMAR 25 1977

FROM THE COLLECTIONS OF THE MINNESOTA MISTORICAL SOCIETY
THIS PHOTOGRAL HIS MOR REPERENCE USE ONLY. IT MAY NOT BE REPRODUCED OR SOLD WITHOUT WRITTEN PERMISSION.