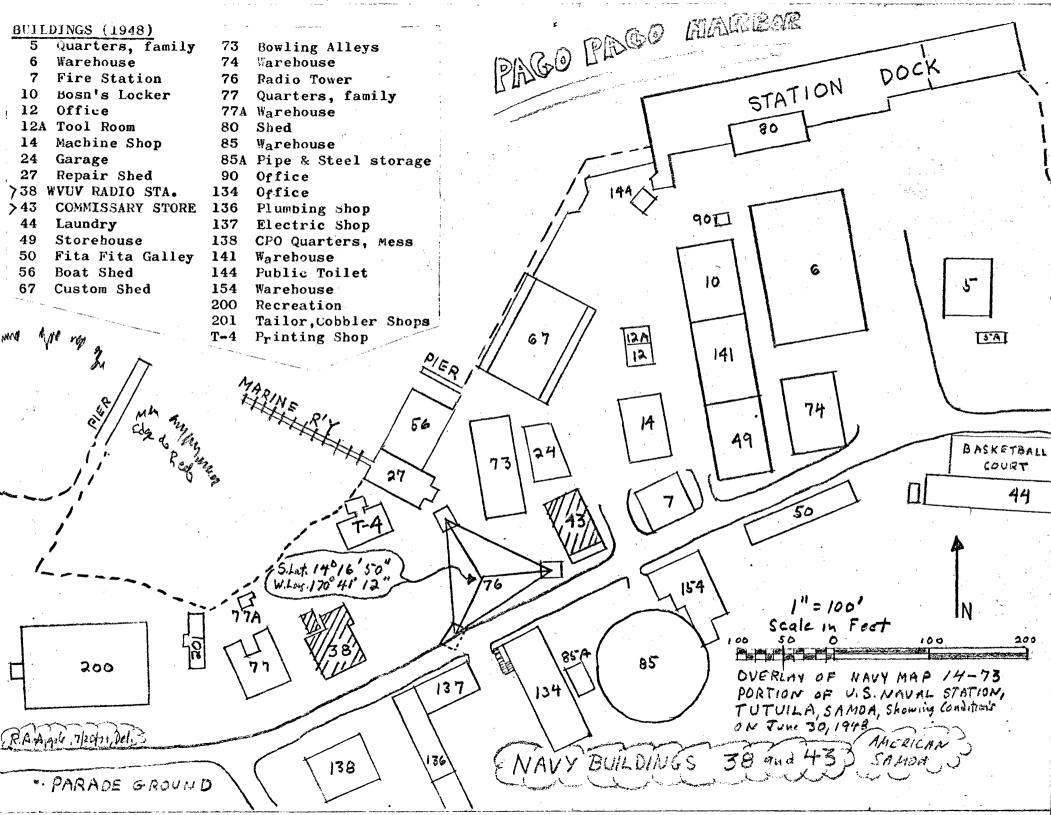

nd Western Samoa every twenty-one days" (1926). In the 1940's the post office was located in Navy Building 19, just off the west end of the "parade grounds," more commonly called by its Samoan name for a village green -- Malae. There was also a "Post Office Pier" for handling mail bags between the office and vessels.

A new Post Office building is under construction in 1971. It is then planned to make Building 38 into the Museum of American Samoa.

Building 38 is one of at least two buildings left over from the Naval Station, Tutuila, which from their location, construction, materials, architectural interest, and use in historic times can continue in public use and serve as a reminder of the naval facility which once occupied what is now the business and government district of Tutuila.