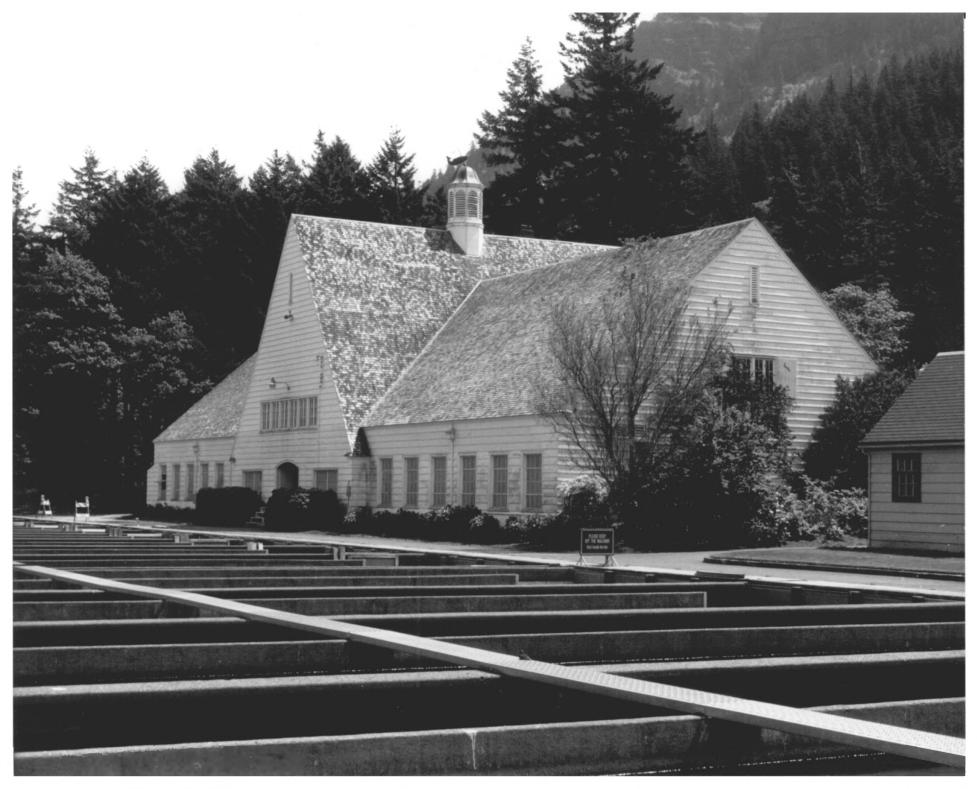

### Figure 5.

- 1. Bonneville Hatchery (Central Hatchery) Bonneville Dam Historic District
- 2. Bonneville, OR, Multnomah County
- 3. Stephen Dow Beckham
- 4. June 1986
- 5. U.S. Army Corps of Engineers, Ptld
- 6. Incubation Building, Battery A Ponds
- 7. BW1:2