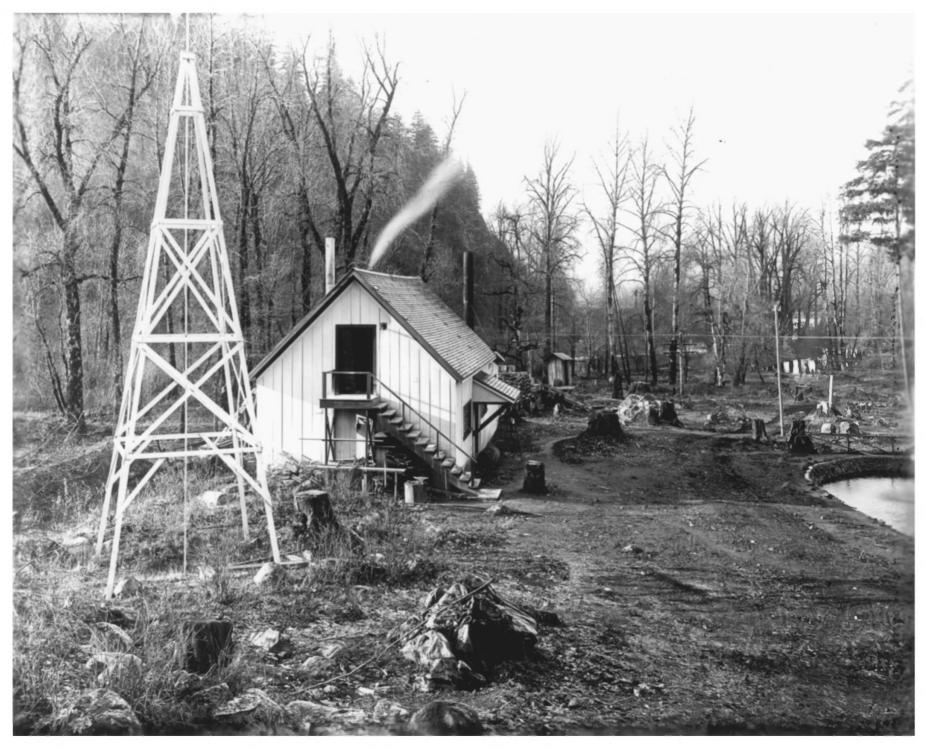

## Figure 3.

- 1. Bonneville Hatchery (Central Hatchery) Bonneville Dam Historic District
- 2. Bonneville, OR, Multnomah County
- 3. Gifford Collection photo
- 4. August 1921
- 5. Oregon Historical Society
- 6. Service Building and ponds
- 7. Gi4127a (58188), File 391-B