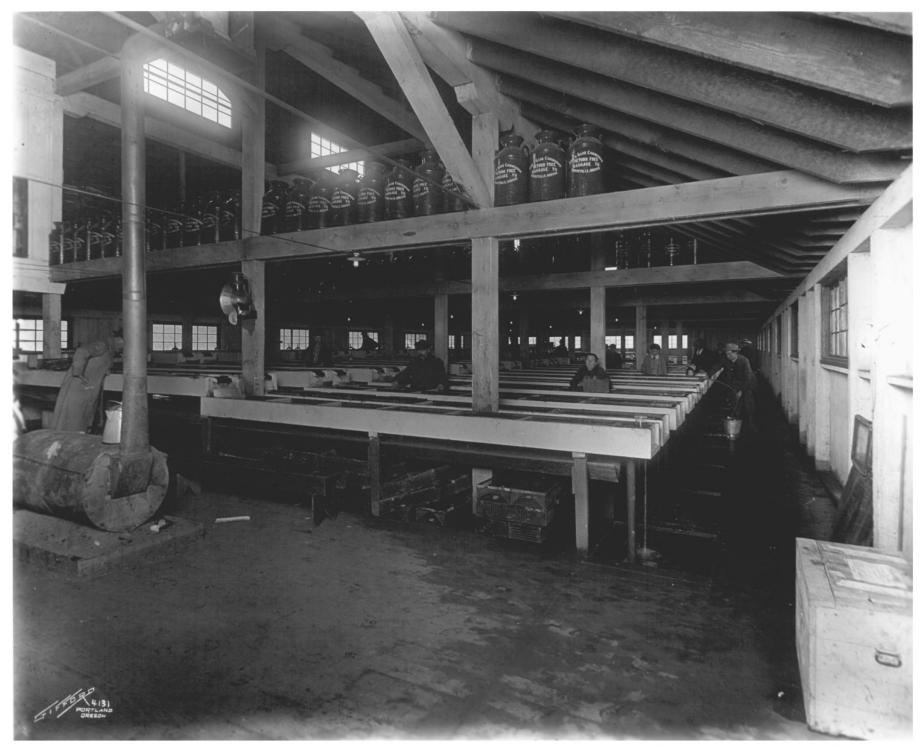

Figure 4.

- 1. Bonneville Hatchery (Central Hatchery) Bonneville Dam Historic District
- 2. Bonneville, OR, Multnomah County
- 3. Gifford Collection photo
- 4. circa 1920s
- 5. Oregon Historical Society
- Interior of former Incubation Building (no longer extant)
  Ci4121 File 201-B
- 7. Gi4131, File 391-B