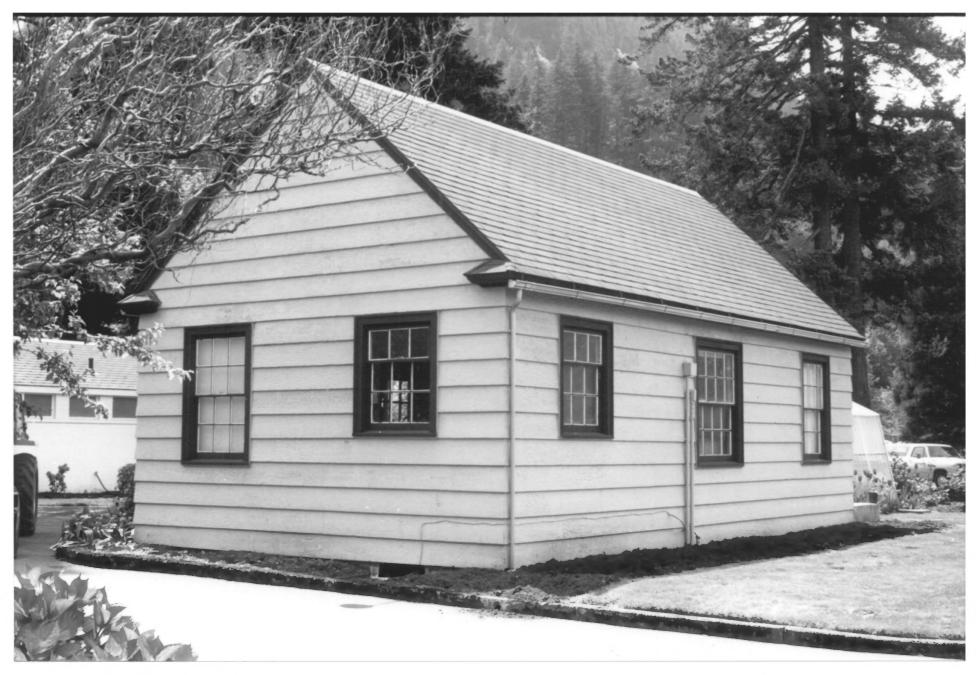

Figure 6.

- 1. Bonneville Hatchery Bonneville Dam Historic District
- 2. Bonneville, OR, Multnomah County
- 3. Stephen Dow Beckham
- 4. June 1986
- 5. U.S. Army Corps of Engineers, Ptld
- 6. Former Office Building and presentday Gardner's Building
- 7. BW1:24

## Figure 7.

- 1. Bonneville Hatchery Bonneville Dam Historic District
- 2. Bonneville, OR, Multnomah County
- 3. Stephen Dow Beckham
- 4. June 1986
- 5. U.S. Army Corps of Engineers, Ptld
- 6. Former office building and presentday Gardner's Building
- 7. BW1:25