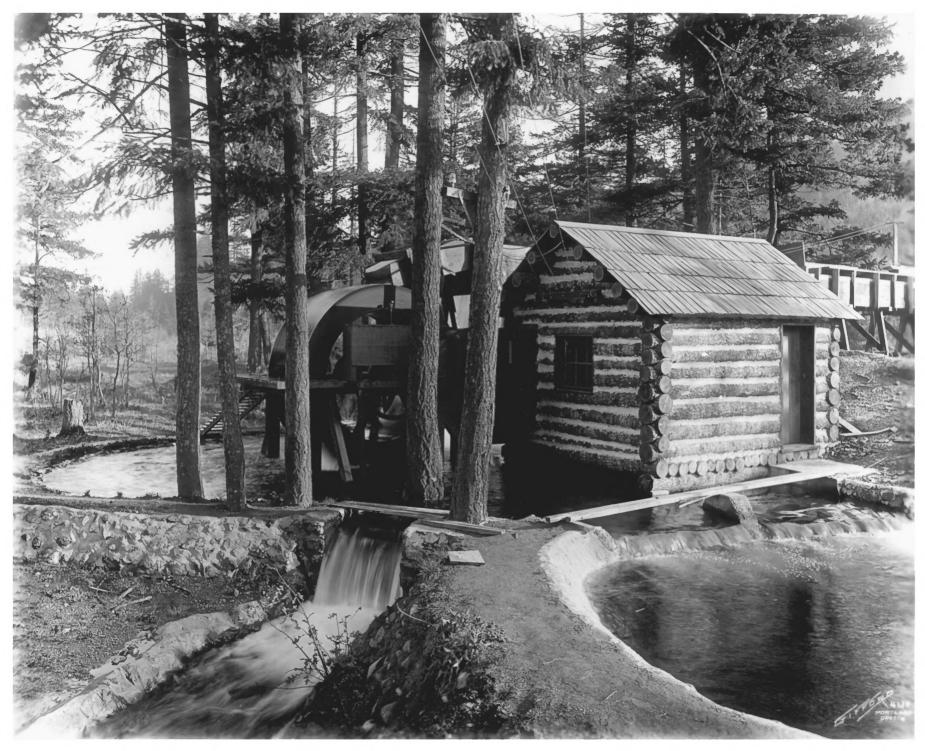

# Figure 2.

- 1. Bonneville Hatchery (Central Hatchery) Bonneville Dam Historic District
- 2. Bonneville, OR, Multnomah County
- Power House with flume from Tanner Cr., Gifford Collection
- 4. circa 1920s
- 5. Oregon Historical Society
- 6. Power House
- 7. Gi4130, Gile 391-B