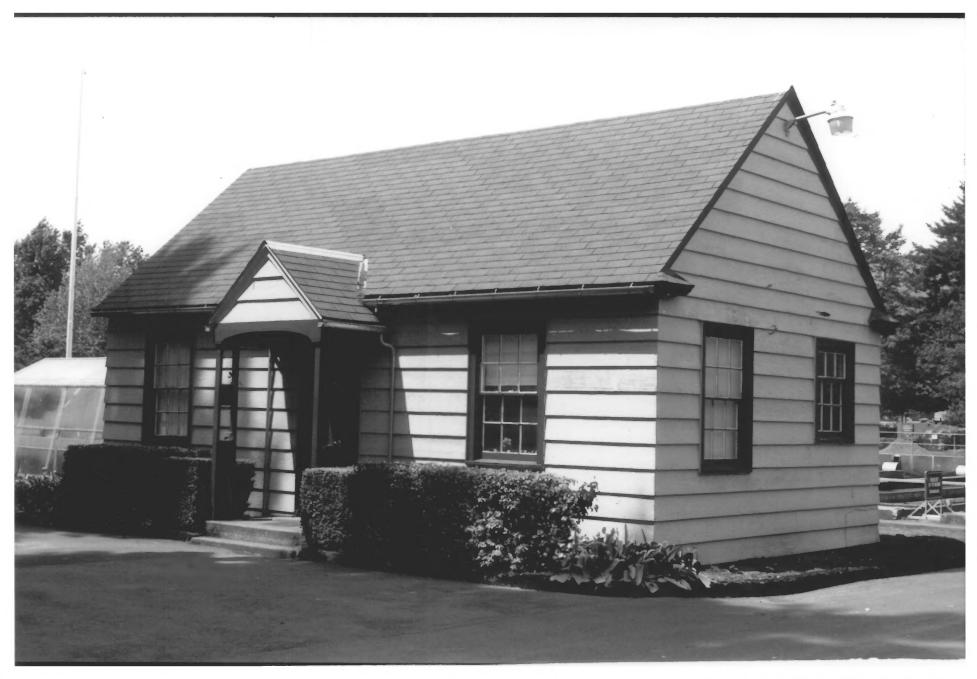

Figure 6.

- 1. Bonneville Hatchery Bonneville Dam Historic District
- 2. Bonneville, OR, Multnomah County
- 3. Stephen Dow Beckham
- 4. June 1986
- 5. U.S. Army Corps of Engineers, Ptld
- 6. Former Office Building and presentday Gardner's Building
- 7. BW1:24

## Figure 7.

- 1. Bonneville Hatchery Bonneville Dam Historic District
- 2. Bonneville, OR, Multnomah County
- 3. Stephen Dow Beckham
- 4. June 1986
- 5. U.S. Army Corps of Engineers, Ptld
- 6. Former office building and presentday Gardner's Building
- 7. BW1:25