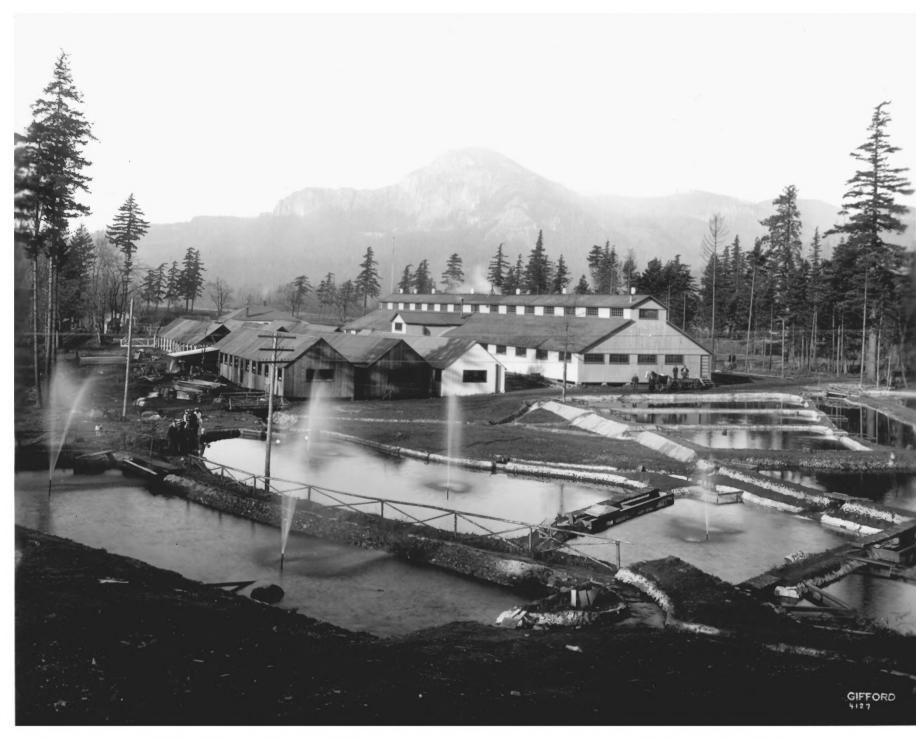

# Figure 1.

- 1. Bonneville Hatchery (Central Hatchery) Bonneville Dam Historic District
- 2. Bonneville, OR, Multnomah County
- 3. Central Salmon Hatchery
- 4. August, 1921
- 5. Oregon Historical Society
- 6. Incubation Building, ponds
- 7. Gi4127a (58188), File 391-B