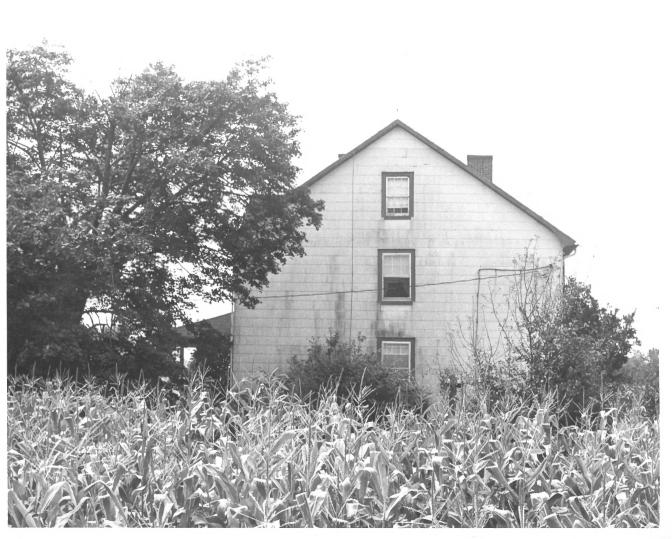

## NATIONAL REGISTER OF HISTORIC PLACES PROPERTY PHOTOGRAPH FORM

t to an an along mith whotodornah)

| (Type al.                      | l entries - attach to or enclose with pho | otograpn)            |
|--------------------------------|-------------------------------------------|----------------------|
| 1. NAME                        |                                           |                      |
| COMMON St. Catharine           | Dr. Samuel Mudd House                     | OCT 1 1974           |
| St. Catharine                  | DI. Bamuel Mudd House                     | **                   |
| 2. LOCATION                    |                                           |                      |
| STATE                          | COUNTY                                    | TOWN                 |
| Maryland                       | Charles                                   | Waldorf              |
| STREET AND NUMBER              |                                           |                      |
| West side Maryland Rt. 23      | 32, .5 miles south of Mar                 | yland Rt. 382.       |
|                                |                                           |                      |
| 3. PHOTO REFERENCE             |                                           |                      |
| PHOTO CREDIT                   | DATE                                      | NEGATIVE FILED AT    |
|                                | 1.22 D. A. L. 1.43                        | Maryland Independent |
| Ralph Blunt                    | August 1974                               | La Plata, Maryland   |
| 4. IDENTIFICATION              |                                           | 31/14/               |
| DESCRIBE VIEW, DIRECTION, ETC. |                                           |                      |
| North facade                   |                                           | SEP 9 1974           |
| #10f6                          |                                           | REGISTER             |