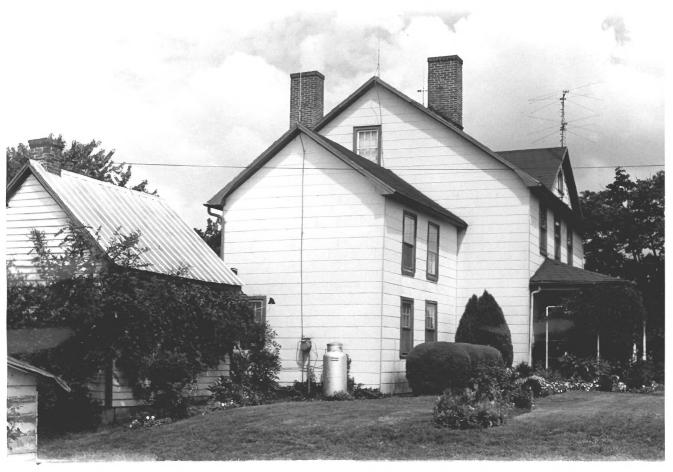

## NATIONAL REGISTER OF HISTORIC PLACES PROPERTY PHOTOGRAPH FORM

" ... - that to or anclose with photograph)

| (Type al                  | l entries - attach to or enclose with ph |                                |
|---------------------------|------------------------------------------|--------------------------------|
| 1. NAME                   |                                          |                                |
| COMMON                    | AND/OR HISTORIC                          | NUMERIC CODE (Assigned by NPS) |
| ST.Catharine              | Dr. Samuel Mudd House                    | OCT 1                          |
| 2. LOCATION               |                                          |                                |
| STATE<br>Maryland         | Charles                                  | Waldorf                        |
| STREET AND NUMBER         |                                          |                                |
| West side Maryland Rt. 23 | 32, .5 miles south of Mar                | ryland Rt. 382.                |
| 3. PHOTO REFERENCE        |                                          |                                |
| PHOTO CREDIT              | DATE                                     | Maryland Independent           |
| Ralph Blunt               | August 1974                              | La Plata, Maryland             |
| 4. IDENTIFICATION         |                                          | (3) 14                         |
| East facade at south end  | •                                        | SEP 9 1974  NATIONAL REGISTER  |
|                           |                                          | 01116                          |