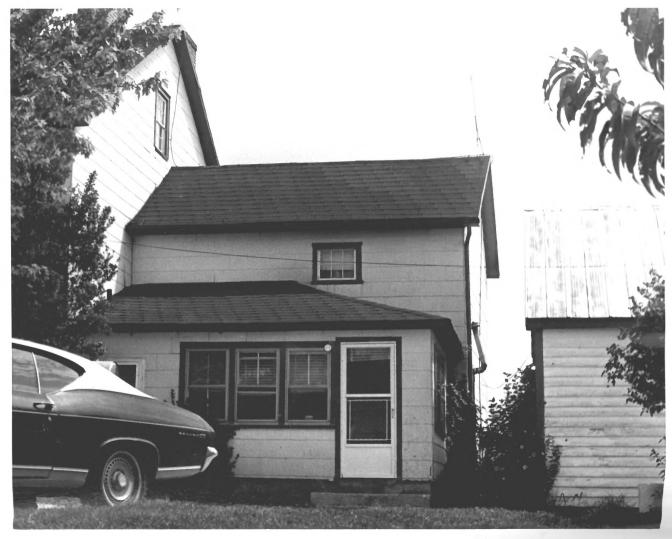

## NATIONAL REGISTER OF HISTORIC PLACES PROPERTY PHOTOGRAPH FORM

" ... - that to or anclose with photograph)

| (Type al                  | l entries - attach to or enclose with ph |                                |
|---------------------------|------------------------------------------|--------------------------------|
| 1. NAME                   |                                          |                                |
| COMMON                    | AND/OR HISTORIC                          | NUMERIC CODE (Assigned by NPS) |
| ST.Catharine              | Dr. Samuel Mudd House                    | OCT 1                          |
| 2. LOCATION               |                                          |                                |
| STATE<br>Maryland         | Charles                                  | Waldorf                        |
| STREET AND NUMBER         |                                          |                                |
| West side Maryland Rt. 23 | 32, .5 miles south of Mar                | ryland Rt. 382.                |
| 3. PHOTO REFERENCE        |                                          |                                |
| PHOTO CREDIT              | DATE                                     | Maryland Independent           |
| Ralph Blunt               | August 1974                              | La Plata, Maryland             |
| 4. IDENTIFICATION         |                                          | (3) 14                         |
| East facade at south end  | •                                        | SEP 9 1974  NATIONAL REGISTER  |
|                           |                                          | 01116                          |