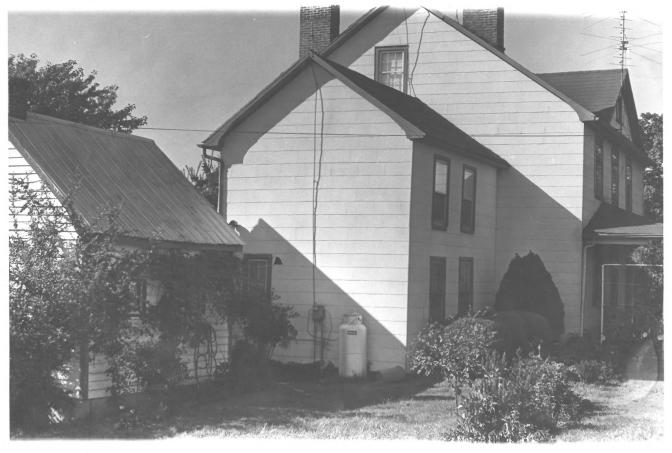

# NATIONAL REGISTER OF HISTORIC PLACES PROPERTY PHOTOGRAPH FORM

(Type all entries - attach to or enclose with photograph)

| 1. NAME              |                                     | NUMERIC CODE (Assigned by NPS)              |
|----------------------|-------------------------------------|---------------------------------------------|
| COMMON               | AND/OR HISTORIC                     | 4000                                        |
|                      |                                     | OCT 1 1974                                  |
| St. Catharine        | Dr. Samuel A. Mudd House            |                                             |
| 2. LOCATION          |                                     | T-awa                                       |
| STATE                | COUNTY                              | TOWN                                        |
| Maryland             | Charles                             | Waldorf                                     |
| STREET AND NUMBER    |                                     |                                             |
| west side of Marylan | d Route 232, 0.5 miles south of Mar |                                             |
| 3. PHOTO REFERENCE   |                                     |                                             |
|                      | DATE                                | NEGATIVE FILED AT                           |
| PHOTO CREDIT         | DATE                                | NEGATIVE FILED AT Maryland Historical Trust |
| PHOTO CREDIT         |                                     | Maryland Historical Trust<br>2525 Riva Road |
| Robert Blunt         | September 19, 1973                  | Maryland Historical Trust                   |
|                      |                                     | Maryland Historical Trust<br>2525 Riva Road |

northeast elevation