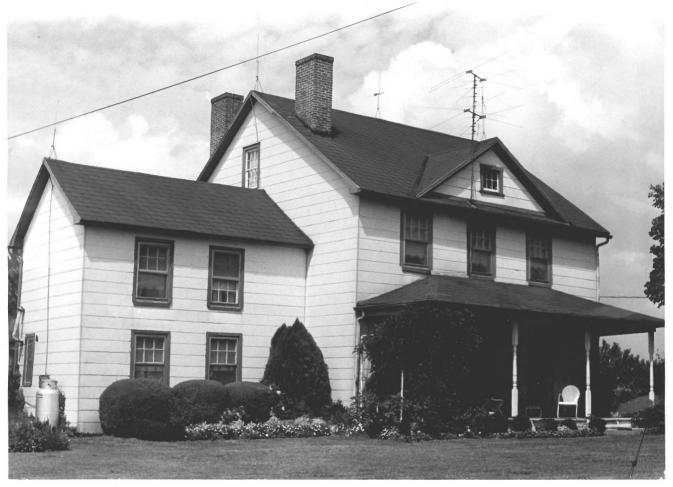

## NATIONAL REGISTER OF HISTORIC PLACES PROPERTY PHOTOGRAPH FORM

t to an an along mith whotodornah)

| (Type al.                      | l entries - attach to or enclose with pho | otograpn)            |
|--------------------------------|-------------------------------------------|----------------------|
| 1. NAME                        |                                           |                      |
| COMMON St. Catharine           | Dr. Samuel Mudd House                     | OCT 1 1974           |
| St. Catharine                  | DI. Bamuel Mudd House                     | **                   |
| 2. LOCATION                    |                                           |                      |
| STATE                          | COUNTY                                    | TOWN                 |
| Maryland                       | Charles                                   | Waldorf              |
| STREET AND NUMBER              |                                           |                      |
| West side Maryland Rt. 23      | 32, .5 miles south of Mar                 | yland Rt. 382.       |
|                                |                                           |                      |
| 3. PHOTO REFERENCE             |                                           |                      |
| PHOTO CREDIT                   | DATE                                      | NEGATIVE FILED AT    |
|                                | 1.22 D. A. L. 1.43                        | Maryland Independent |
| Ralph Blunt                    | August 1974                               | La Plata, Maryland   |
| 4. IDENTIFICATION              |                                           | 31/14/               |
| DESCRIBE VIEW, DIRECTION, ETC. |                                           |                      |
| North facade                   |                                           | SEP 9 1974           |
| #10f6                          |                                           | REGISTER             |