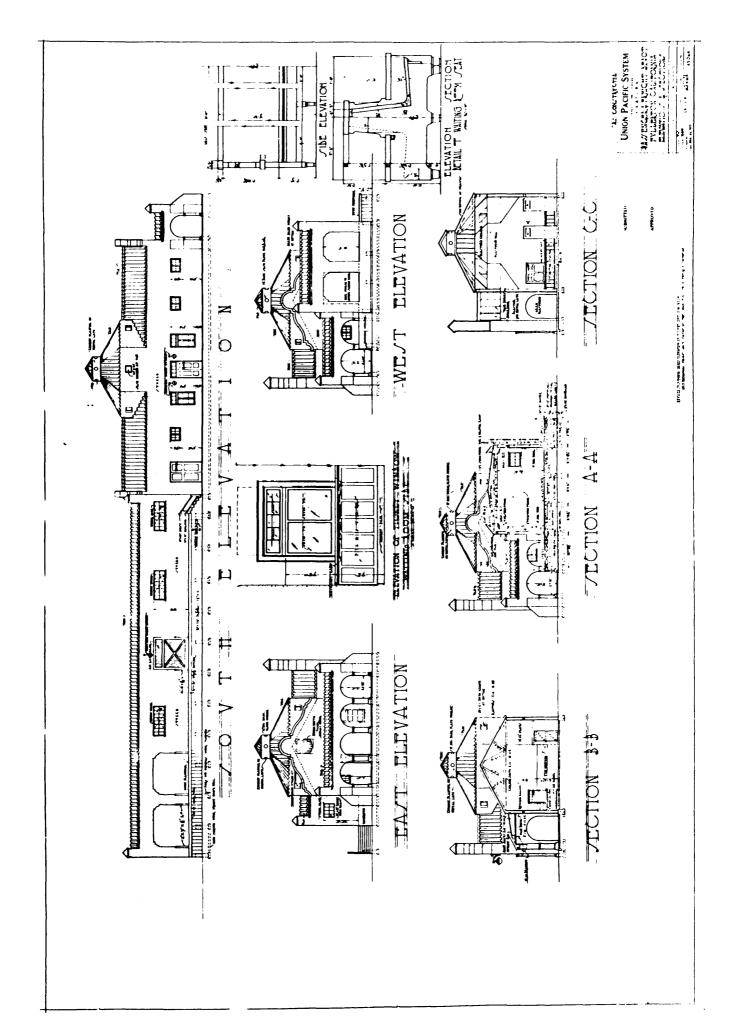

#### Describe the present and original (if known) physical appearance

The Fullerton Union Pacific Railroad Depot is a free standing, one story, wood frame structure built in 1923. It is an excellent example of the Mission Revival Style, typical of Union Pacific Depots from this era. The contract between the two slightly offset 100' x 30' rectangular segments clearly defines the separation of passenger and freight functions. It has been moved approximately 200 yards from its original site; although it still maintains a relationship to the railroad tracks, it has been turned 90° on its new site. It is being renovated for restaurant use in accordance with the Secretary of the Interior's Standards for Rehabilitation.

By far the more decorative, the passenger section has a mission tile gable roof with Mission Style parapeted gable ends. An eight sided tile roofed drum is centered in this segment topped by a cupola. A transverse gable roof intersects the drum and is terminated at the main entry by an unusual stepped parapet.

A four bay arched arcade with mission tile shed roof occurs on both sides of the main entry and returns along the end elevation. The unusual stepped parapet at the main entry is a distinct deviation from the typical Union Pacific Depot design.

The Freight House is a much simpler design with a flat-pitched tar and gravel gable roof supported by exposed wood trusses. It is screened from view by a parapet with a sloping tile roof along all three elevations. An exterior 44" high wood plank loading platform skirted both longitudinal faces of this section, matching the height of interior raised wood floor; the platform was removed during the recent relocation of the depot.

Predominant materials include white stucco, wood sash double hung windows, raised panel wood doors, and a hand hewn plank ceiling at the arcade.

Three openings at the far end of the freight house have been filled in, enclosing the original covered platform area. The building is currently unoccupied, deteriorating from termite and dry rot damage and is covered with graffiti.