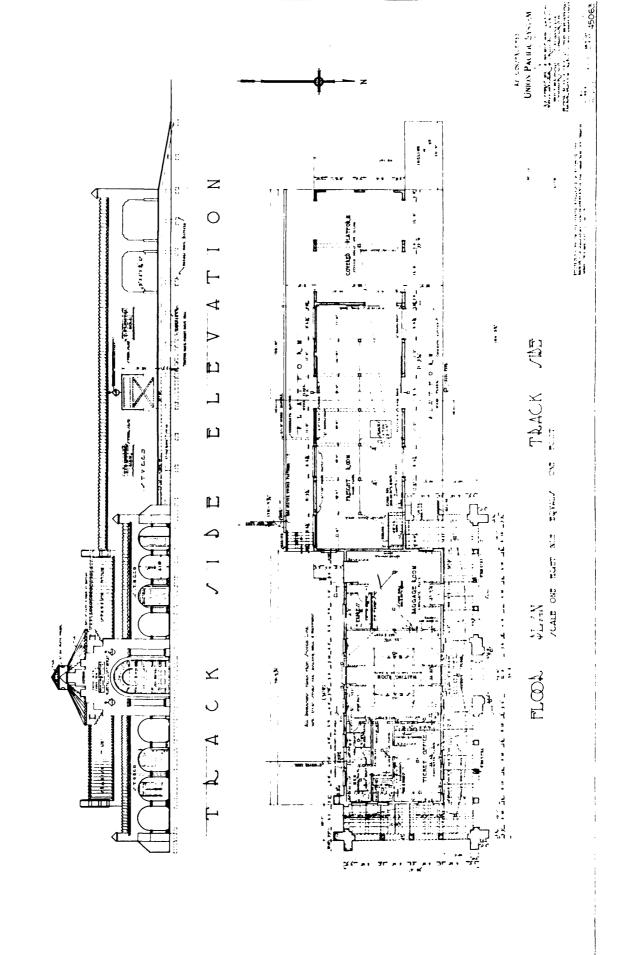

#### Describe the present and original (if known) physical appearance

The Fullerton Union Pacific Railroad Depot is a free standing, one story, wood frame structure built in 1923. It is an excellent example of the Mission Revival Style, typical of Union Pacific Depots from this era. The contract between the two slightly offset 100' x 30' rectangular segments clearly defines the separation of passenger and freight functions. It has been moved approximately 200 yards from its original site; although it still maintains a relationship to the railroad tracks, it has been turned 90° on its new site. It is being renovated for restaurant use in accordance with the Secretary of the Interior's Standards for Rehabilitation.

By far the more decorative, the passenger section has a mission tile gable roof with Mission Style parapeted gable ends. An eight sided tile roofed drum is centered in this segment topped by a cupola. A transverse gable roof intersects the drum and is terminated at the main entry by an unusual stepped parapet.

A four bay arched arcade with mission tile shed roof occurs on both sides of the main entry and returns along the end elevation. The unusual stepped parapet at the main entry is a distinct deviation from the typical Union Pacific Depot design.

The Freight House is a much simpler design with a flat-pitched tar and gravel gable roof supported by exposed wood trusses. It is screened from view by a parapet with a sloping tile roof along all three elevations. An exterior 44" high wood plank loading platform skirted both longitudinal faces of this section, matching the height of interior raised wood floor; the platform was removed during the recent relocation of the depot.

Predominant materials include white stucco, wood sash double hung windows, raised panel wood doors, and a hand hewn plank ceiling at the arcade.

Three openings at the far end of the freight house have been filled in, enclosing the original covered platform area. The building is currently unoccupied, deteriorating from termite and dry rot damage and is covered with graffiti.