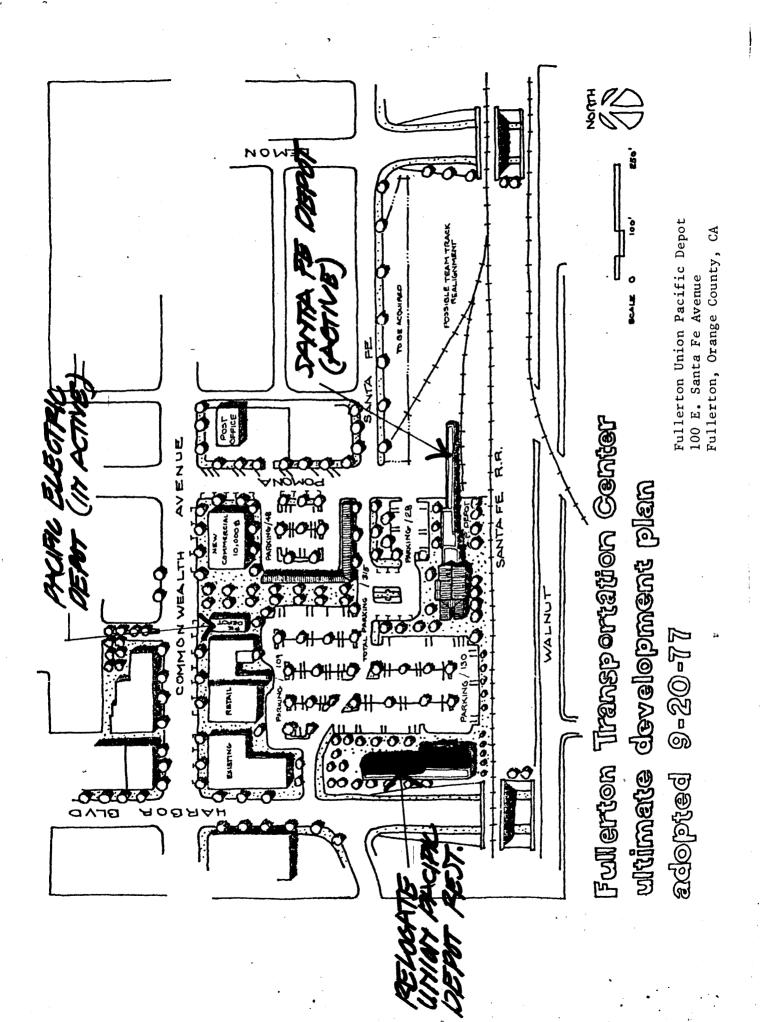

The original site was approximately 200 yards to the southwest. The building had an east-west orientation parallel to the railroad tracks with the main entrance arch facing the north, or track side. An attempt was made to maintain some relationship with the railroad tracks at the new site, although the building was turned 90° and is now perpendicular, rather than parallel, to the tracks. The former Truslow Avenue elevation now faces Harbor Boulevard as it emerges from an underpass. The trackside elevation now faces the parking lot for the proposed transportation center.

The last of the three railroads to be built through the community, its completion made Fullerton the regional rail center of northern Orange County. In addition to being typical of the Union Pacific Depots from the early 20's, the structure is architecturally significant because it is one of the few remaining important examples of the Mission Revival Style in the area. Spared from demolition by its inclusion in the Fullerton Transportation Center, the building was recently moved to its new site in close proximity to the Santa Fe and Pacific Electric Depots. Through these preservation efforts, the Fullerton Union Pacific Depot will remain a highly visible and identifiable artifact from an important era in the history of Fullerton.

In the mid 1890's the Santa Fe Railroad sent George Fullerton to Southern California to purchase land for a new rail line between Los Angeles and San Diego. Two important factors influenced the route he chose for the proposed railroad. First was his concern about flooding in some of the low lying areas of Orange County. Second, was the sales effort of the Amerige Brothers, developers of the township of "La Habra" as Fullerton was then known, to bring his railroad through their community. In 1887, a wood frame Santa Fe Depot was completed which established Fullerton as the Rail Center for Orange County's growing livestock industry. With the advent of modern irrigation techniques, more and more land was being converted to growing citrus crops. This means more people were needed to work the groves. By the late teens and early 20's, Fullerton was experiencing its first major population boom. In 1918, the Pacific Electric Railroad built its Mission Revival Depot in Fullerton, further establishing its importance as a regional rail center.

Attracted to North Orange County by this tremendous growth in population and agriculture, the Union Pacific Railroad's first attempts to build a railroad from Los Angeles to Salt Lake failed primarily because of resistence from the Santa Fe. After World War I, the power and influence of the Santa Fe was greatly diminished and the Union Pacific eventually won out. In 1923 the Union Pacific built its Mission Revival Depot. Not to be outdone, the Santa Fe demolished its old frame structure in 1930 and built the still active Spanish Colonial Depot.