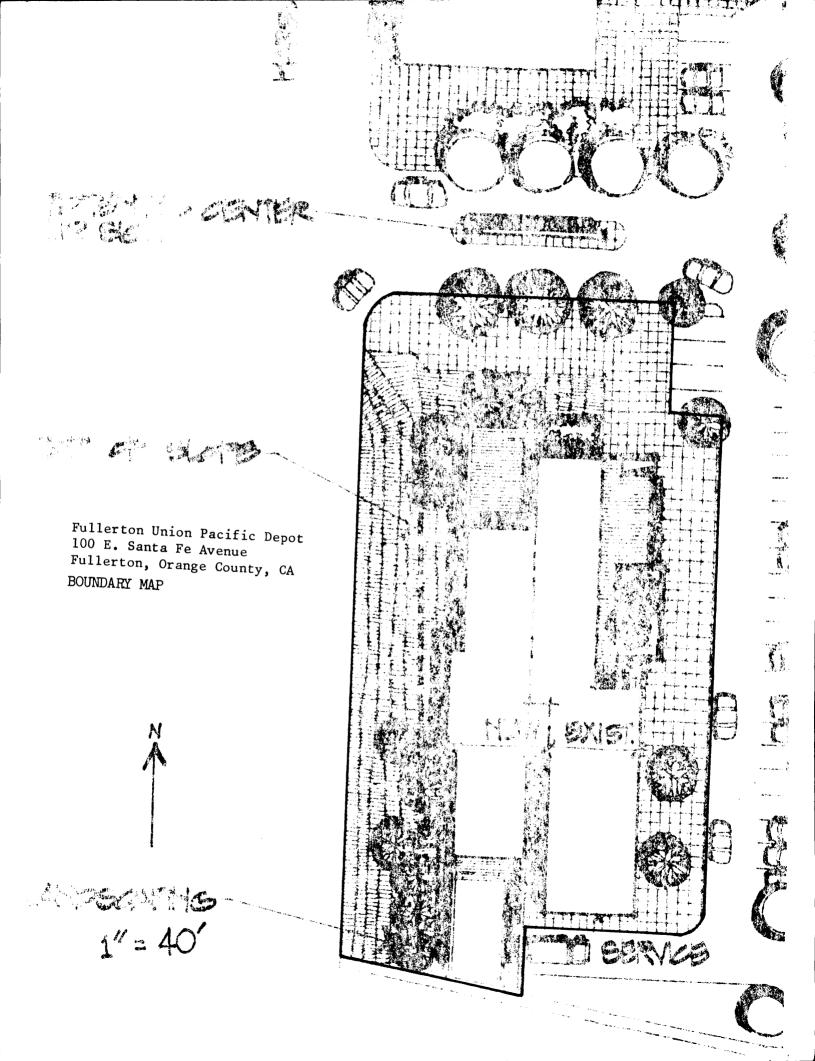

On July 21, 1980, this structure was cut in half and moved approximately 200 yards to its new home in Fullerton Transportation Plaza. As a result of a City sponsored nationwide competition, a private developer has purchased the Depot and plans to convert it into a major restaurant. His goal is to follow the Secretary of the Interior's Standards for Rehabilitation and to apply for Federal Tax Certification under the Tax Reform Act of 1976.

The original site was approximately 200 yards to the southwest. The building had an east-west orientation parallel to the railroad tracks with the main entrance arch facing the north, or track side. An attempt was made to maintain some relationship with the railroad tracks at the new site, although the building was turned 90° and is now perpendicular, rather than parallel, to the tracks. The former Truslow Avenue elevation now faces Harbor Boulevard as it emerges from an underpass. The trackside elevation now faces the parking lot for the proposed transportation center.