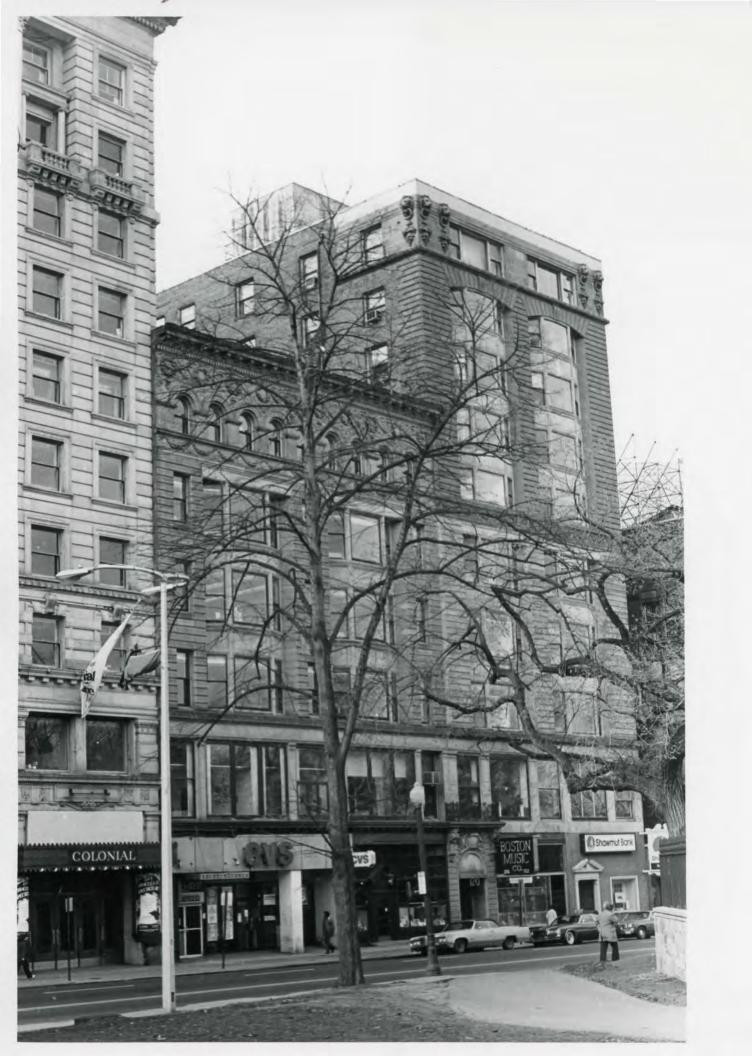

#### Amended Items in Nomination:

This SLR is issued at the request of the Massachusetts state historic preservation office to make a technical change to the nomination to clarify the boundary of the historic district. The National Register of Historic Places Registration form is amended to clarify that the boundary of the Piano Row Historic District extends beyond the front facades of the buildings out to the curbs of the streets.