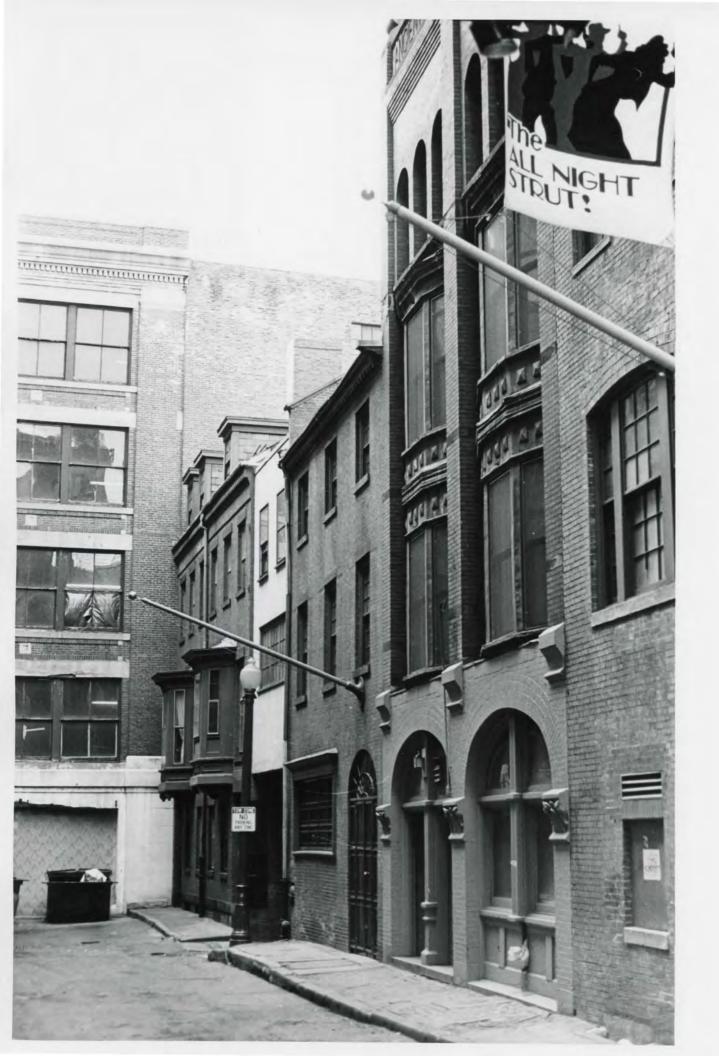

#### Amended Items in Nomination:

This SLR is issued at the request of the Massachusetts state historic preservation office to make a technical change to the nomination to clarify the boundary of the historic district. The National Register of Historic Places Registration form is amended to clarify that the boundary of the Piano Row Historic District extends beyond the front facades of the buildings out to the curbs of the streets.