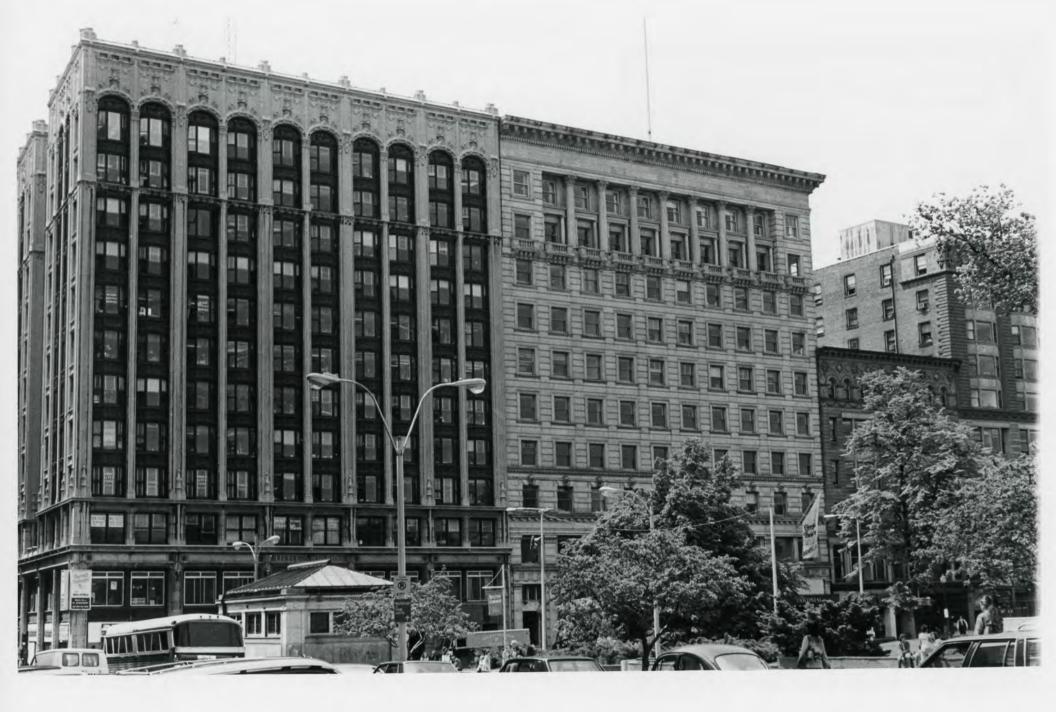

#### Amended Items in Nomination:

This SLR is issued at the request of the Massachusetts state historic preservation office to make a technical change to the nomination to clarify the boundary of the historic district. The National Register of Historic Places Registration form is amended to clarify that the boundary of the Piano Row Historic District extends beyond the front facades of the buildings out to the curbs of the streets.