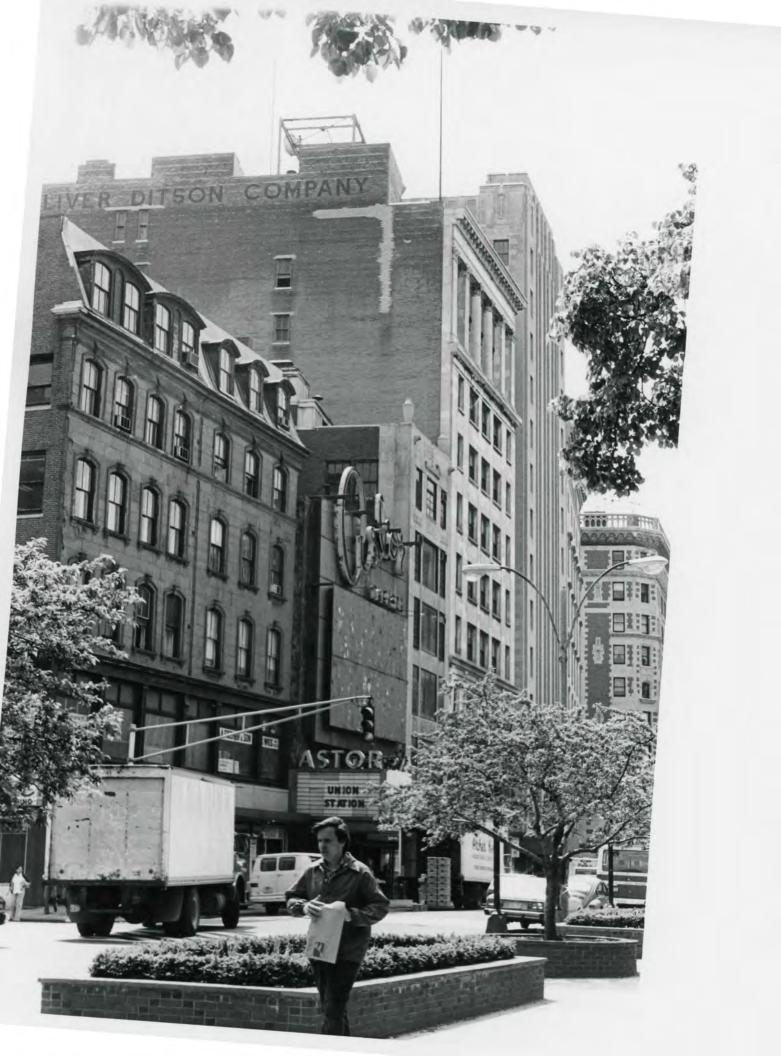

#### Amended Items in Nomination:

This SLR is issued at the request of the Massachusetts state historic preservation office to make a technical change to the nomination to clarify the boundary of the historic district. The National Register of Historic Places Registration form is amended to clarify that the boundary of the Piano Row Historic District extends beyond the front facades of the buildings out to the curbs of the streets.