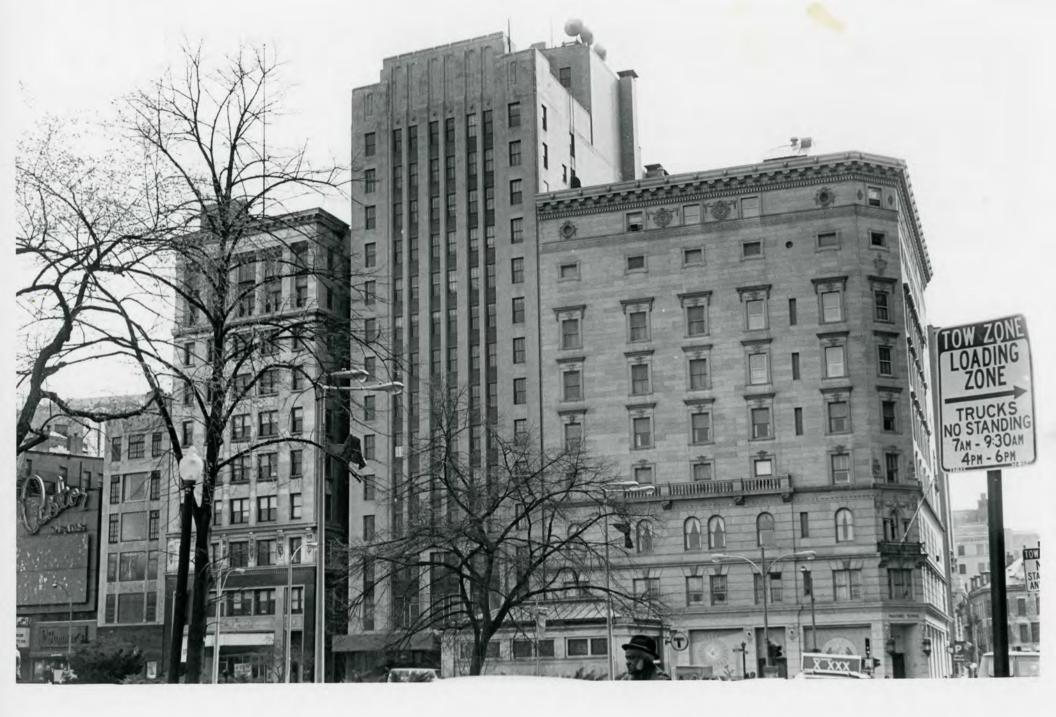

#### Amended Items in Nomination:

This SLR is issued at the request of the Massachusetts state historic preservation office to make a technical change to the nomination to clarify the boundary of the historic district. The National Register of Historic Places Registration form is amended to clarify that the boundary of the Piano Row Historic District extends beyond the front facades of the buildings out to the curbs of the streets.