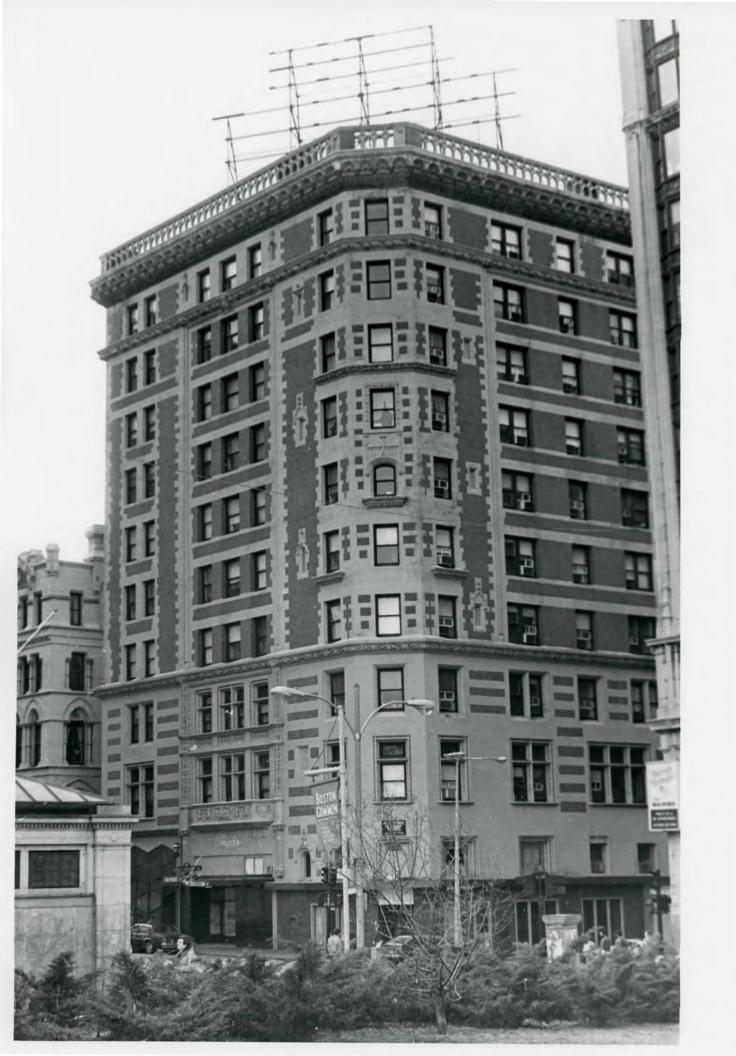

#### Amended Items in Nomination:

This SLR is issued at the request of the Massachusetts state historic preservation office to make a technical change to the nomination to clarify the boundary of the historic district. The National Register of Historic Places Registration form is amended to clarify that the boundary of the Piano Row Historic District extends beyond the front facades of the buildings out to the curbs of the streets.