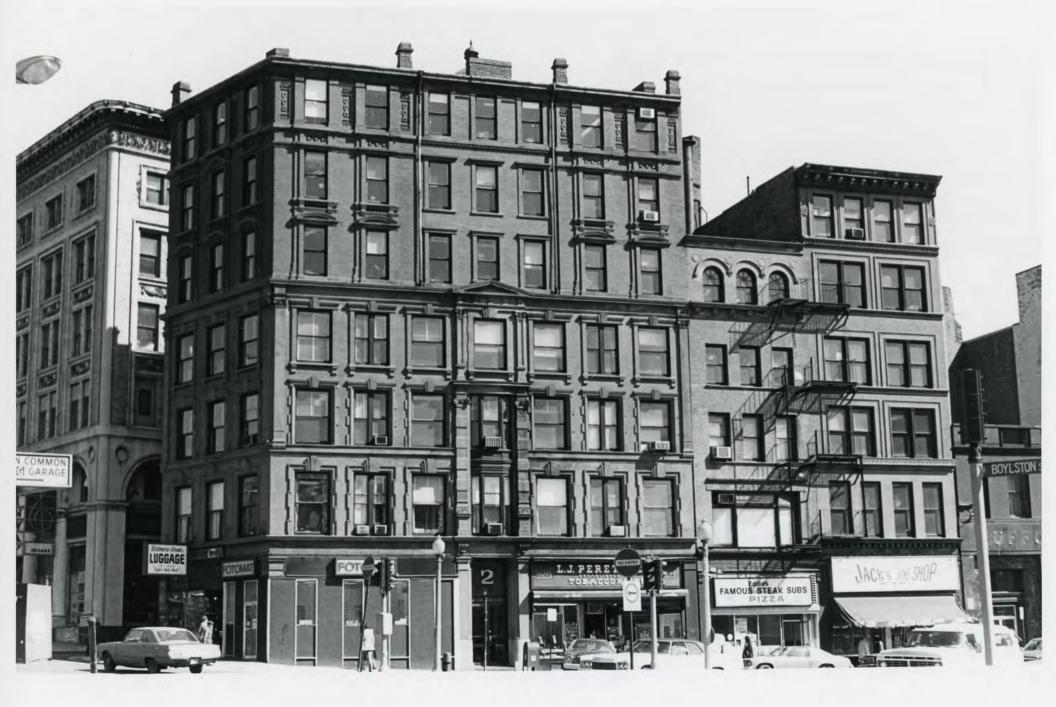

#### Amended Items in Nomination:

This SLR is issued at the request of the Massachusetts state historic preservation office to make a technical change to the nomination to clarify the boundary of the historic district. The National Register of Historic Places Registration form is amended to clarify that the boundary of the Piano Row Historic District extends beyond the front facades of the buildings out to the curbs of the streets.