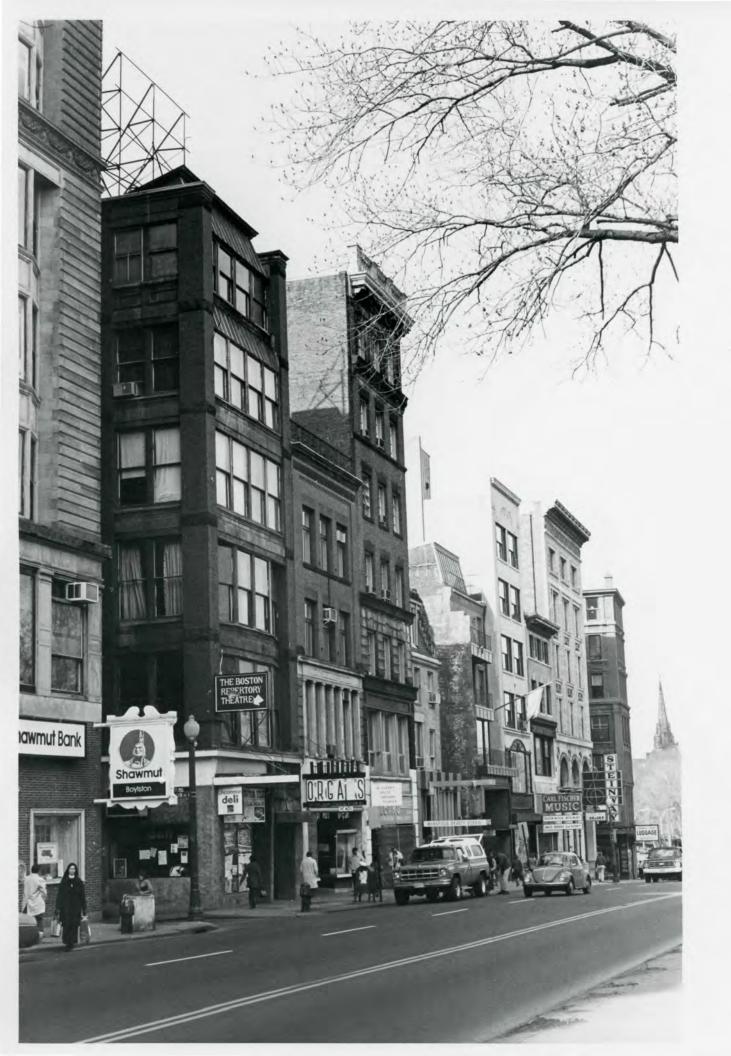

#### Amended Items in Nomination:

This SLR is issued at the request of the Massachusetts state historic preservation office to make a technical change to the nomination to clarify the boundary of the historic district. The National Register of Historic Places Registration form is amended to clarify that the boundary of the Piano Row Historic District extends beyond the front facades of the buildings out to the curbs of the streets.