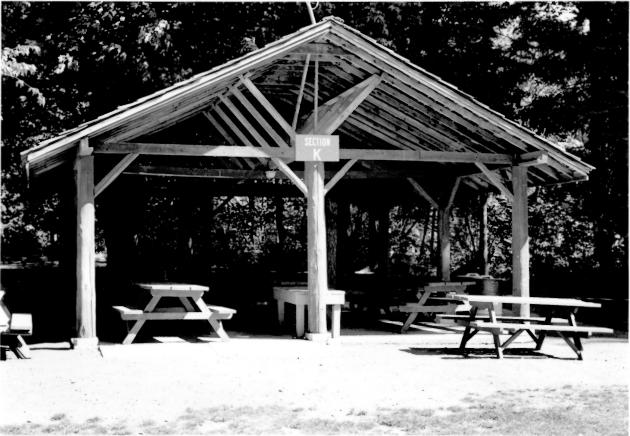

7. Shelter B, 1952 - 53 Lewisville Park Clark County, Washington 27 Photographer: Janice Rutherford 1985 Heritage Trust

8. Shelter K. 1960s Lewisville Park Clark County, Washington 27 Photographer: Janice Rutherford 1985 Neg: Heritage Trust