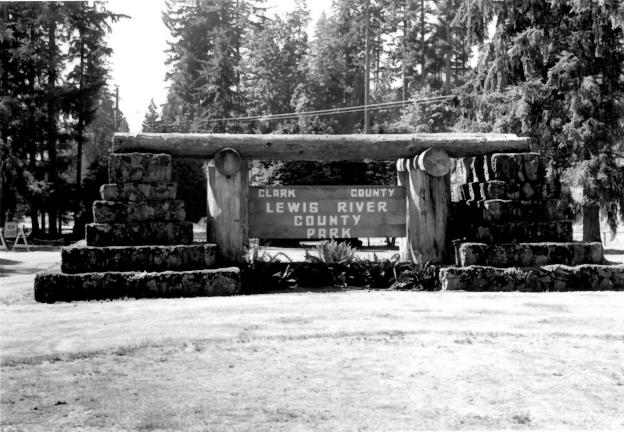

13. Sign, Parkside (ne) Lewisville Park Clark County, Washington 27 Photographer: Janice Rutherford 1985 Neg: Heritage Trust

14. Sign, Roadside (sw) Lewisville Park of Clark County, Washington 27 Photographer: Janice Rutherford 1985 Neg: Heritage Trust