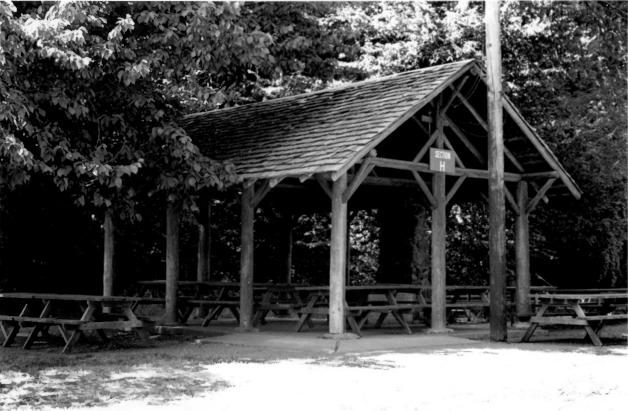

1. Shelter H, 1937 Lewisville Park 27 Clark County, Washington Photographer: Janice Rutherford

1985, neg at Heritage Trust

2. Central Shelter, 1937-38 of Lewisville Park, looking NE 27 Clark County, Washington Photographer: