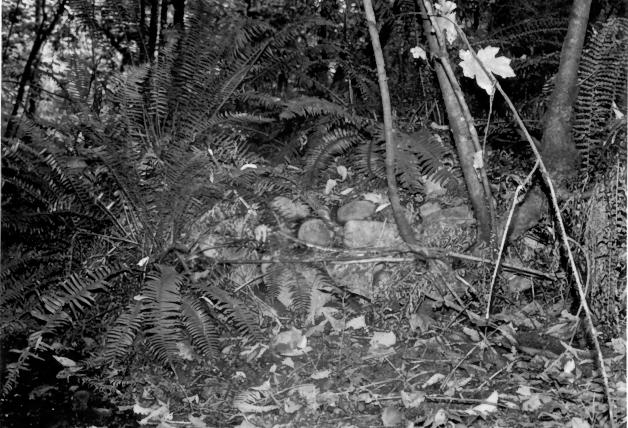

19. Slab Rock Bollards near Central Shelter of Lewisville Park 27 Clark County, Washington Photographer: Janice Rutherford, 1985

20. Original Sink, Shelter P Lewisville Park of Clark County, Washington 27 Photographer: Janice Rutherford 1985 Neg: Heritage Trust