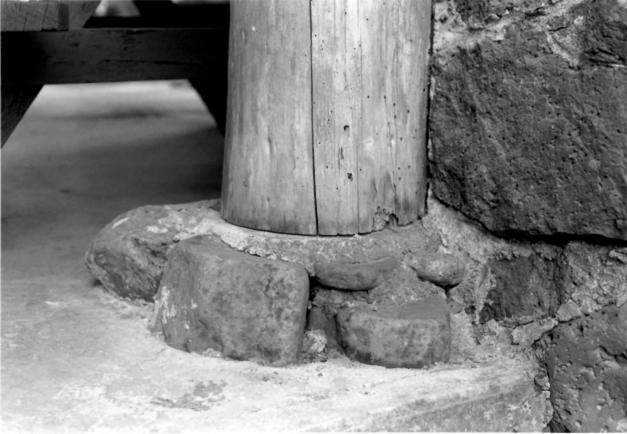

Rutherford, 1985

23. Typical Early Support Plinth of Lewisville Park 27 Clark County, Washington Photographer: Janice

Rutherford, 1985

24. Treelined Central Road Lewisville Park, looking N of Clark County, Washington 27 Photographer: