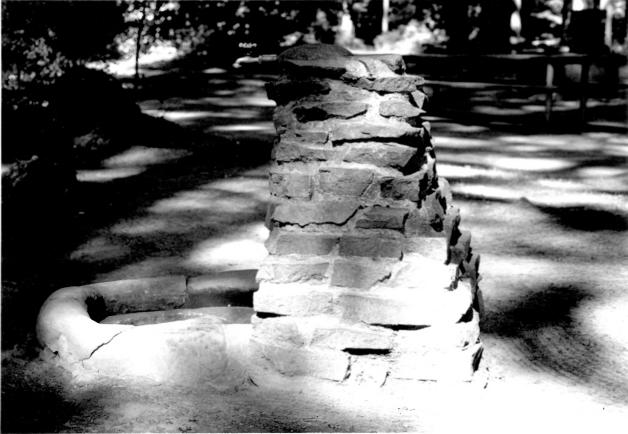

17. Fire Ring Lewisville Park Clark County, Washington 27 Photographer: Janice Rutherford

18. Roadside Feature near Shelter D of Lewisville Park 27 Clark County, Washington Photographer: Janice Rutherford, 1985