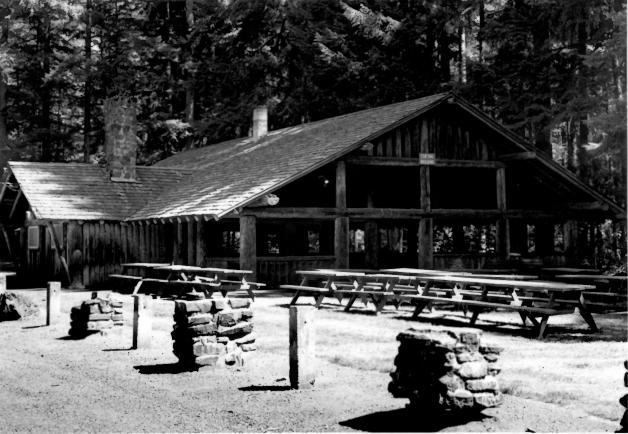

> Janice Rutherford 1985 Neg: Heritage Trust

3. Central Shelter, 1937-38 Lewisville Park, looking S.E. 27 Clark County, Washington Photographer: Janice Rutherford

1985 Neg: Heritage Trust

4. Bathhouse, 1937-38 Lewisville Park, looking west of Clark County, Washington 27 Photographer: Janice Rutherford