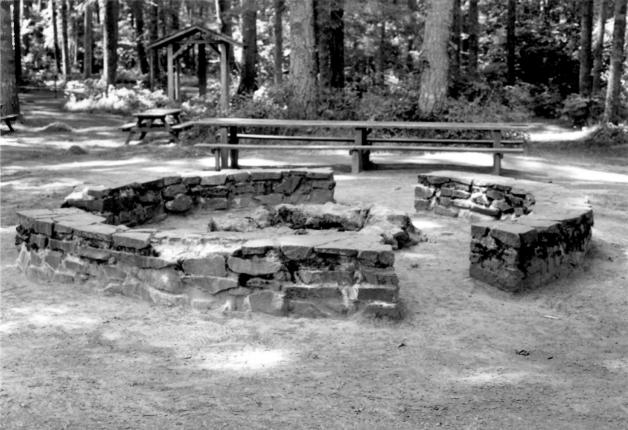

17. Fire Ring Lewisville Park Clark County, Washington 27 Photographer: Janice Rutherford

18. Roadside Feature near Shelter D of Lewisville Park 27 Clark County, Washington Photographer: Janice Rutherford, 1985