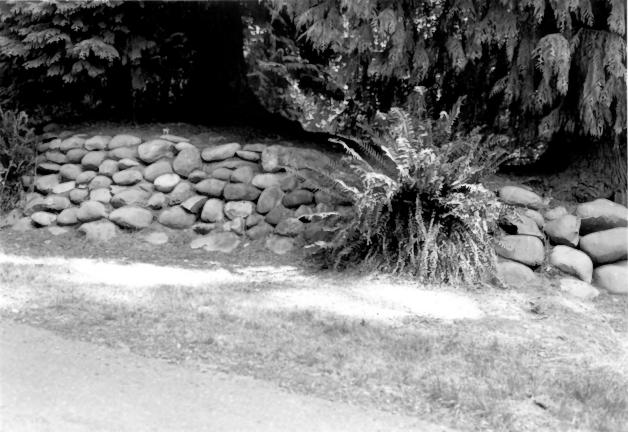

21. Lava Water Pipe Near Shelter H Lewisville Park Lewisville 1922 Clark County, Washington Photographer: Jance

Putherford, 1985

22. Retaining Trail Wall On Northern Slope Lewisville Park 27 Clark County, Washington Photographer: Janice