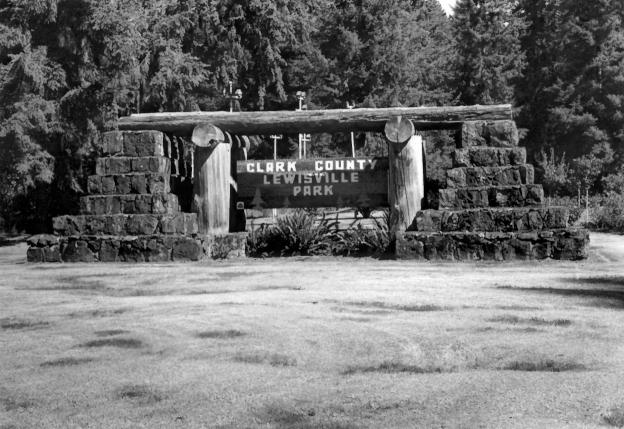

13. Sign, Parkside (ne) Lewisville Park Clark County, Washington 27 Photographer: Janice Rutherford 1985 Neg: Heritage Trust

14. Sign, Roadside (sw) Lewisville Park of Clark County, Washington 27 Photographer: Janice Rutherford 1985 Neg: Heritage Trust