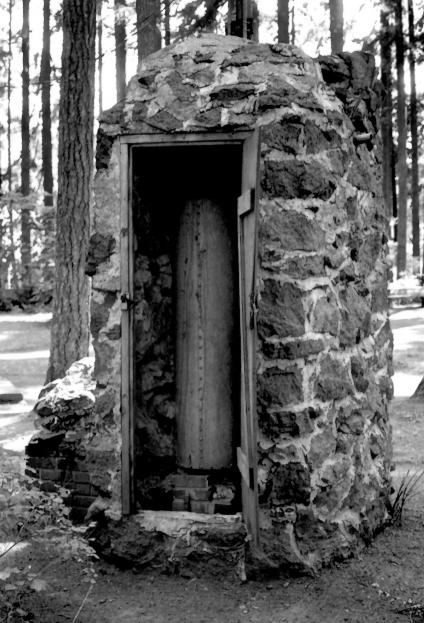

19. Slab Rock Bollards near Central Shelter of Lewisville Park 27 Clark County, Washington Photographer: Janice Rutherford, 1985

20. Original Sink, Shelter P Lewisville Park of Clark County, Washington 27 Photographer: Janice Rutherford 1985 Neg: Heritage Trust