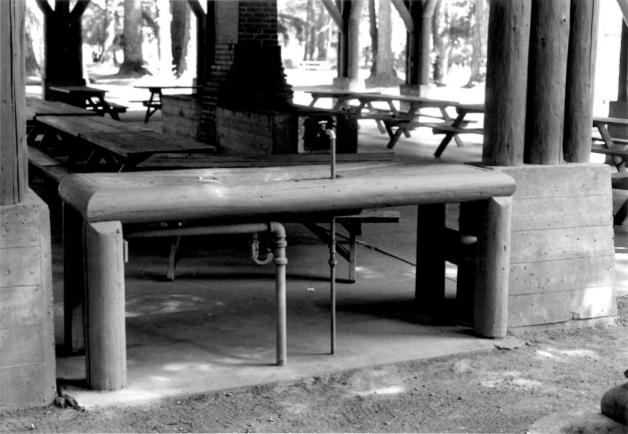

19. Slab Rock Bollards near Central Shelter of Lewisville Park 27 Clark County, Washington Photographer: Janice Rutherford, 1985

20. Original Sink, Shelter P Lewisville Park of Clark County, Washington 27 Photographer: Janice Rutherford 1985 Neg: Heritage Trust