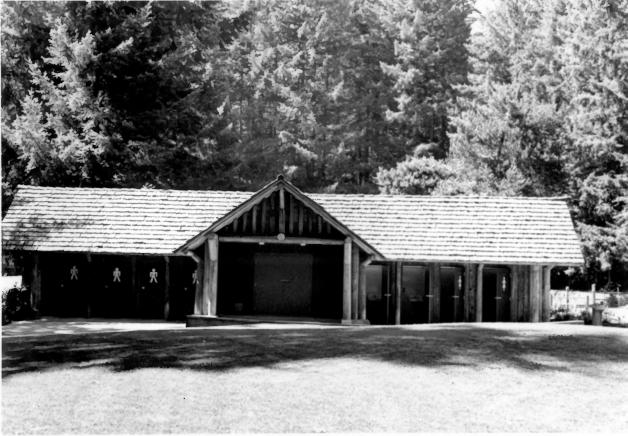

1985 Neg:Heritage Trust

5. Caretaker's Cottage, 1936-37 Lewisville Park (looking N.E) 27 Clark County, Washington Photographer: Janice

Rutherford, 1985

6. Fireplace, Caretaker's of Cottage Lewisville Park Clark County, Washington Photographer: Janice Rutherford, 1985