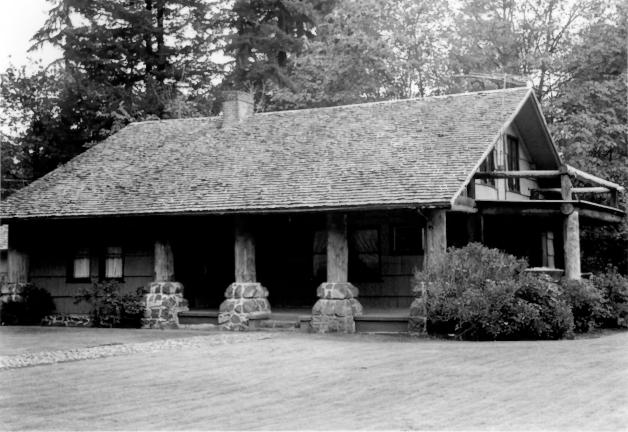

1985 Neg:Heritage Trust

5. Caretaker's Cottage, 1936-37 Lewisville Park (looking N.E) 27 Clark County, Washington Photographer: Janice

Rutherford, 1985

6. Fireplace, Caretaker's of Cottage Lewisville Park Clark County, Washington Photographer: Janice Rutherford, 1985