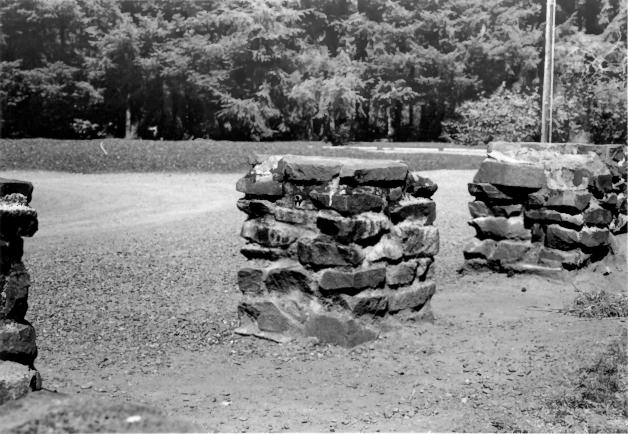

19. Slab Rock Bollards near Central Shelter of Lewisville Park 27 Clark County, Washington Photographer: Janice Rutherford, 1985

20. Original Sink, Shelter P Lewisville Park of Clark County, Washington 27 Photographer: Janice Rutherford 1985 Neg: Heritage Trust