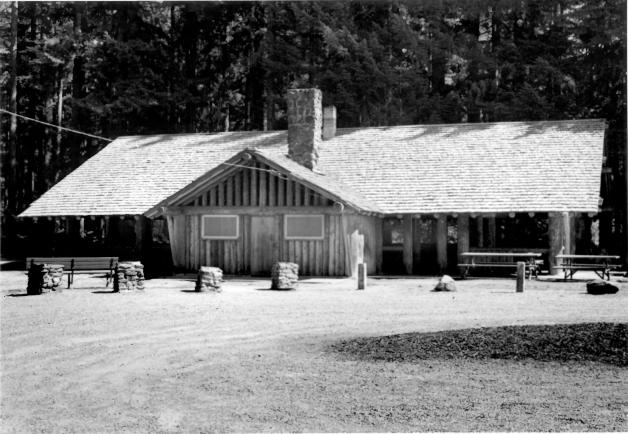

> Janice Rutherford 1985 Neg: Heritage Trust

3. Central Shelter, 1937-38 Lewisville Park, looking S.E. 27 Clark County, Washington Photographer: Janice Rutherford

1985 Neg: Heritage Trust

4. Bathhouse, 1937-38 Lewisville Park, looking west of Clark County, Washington 27 Photographer: Janice Rutherford

1985 Neg:Heritage Trust

5. Caretaker's Cottage, 1936-37 Lewisville Park (looking N.E) 27 Clark County, Washington Photographer: Janice

Rutherford, 1985

6. Fireplace, Caretaker's of Cottage Lewisville Park Clark County, Washington Photographer: Janice Rutherford, 1985