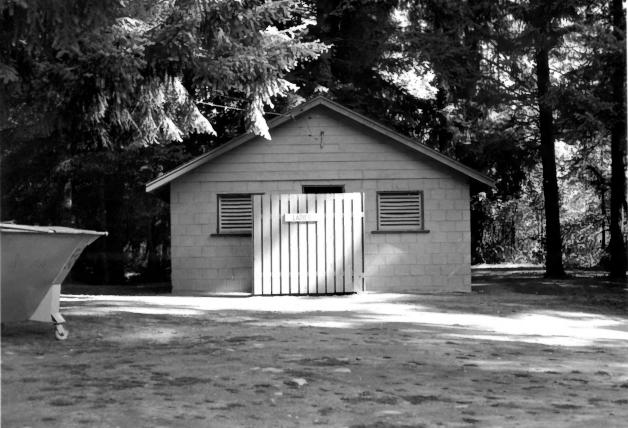

21. Lava Water Pipe Near Shelter H Lewisville Park Lewisville 1922 Clark County, Washington Photographer: Jance

Putherford, 1985

22. Retaining Trail Wall On Northern Slope Lewisville Park 27 Clark County, Washington Photographer: Janice