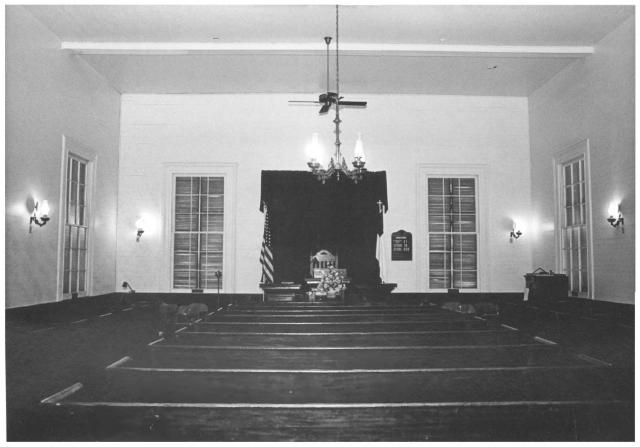

Rural Churches of Baldwin County Thematic Group Montgomery Hill Baptist Church Tensaw, Alabama John Sledge, photographer August 1987 MHDC negative file BA #126/27 Interior, camera facing e, to altar. 8 of 11