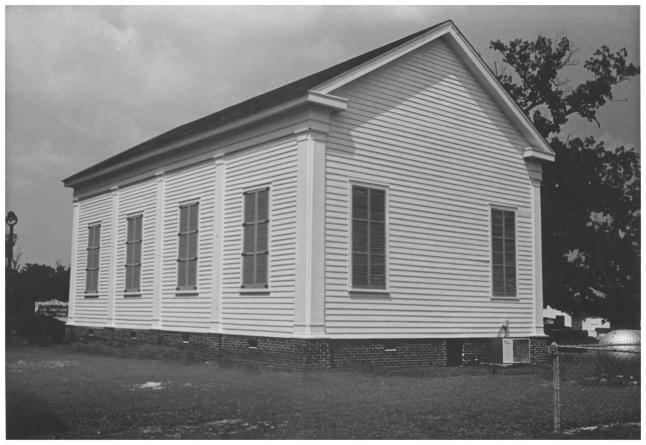

Rural Churches of Baldwin County Thematic Group Montgomery Hill Baptist Church Tensaw, Alabama John Sledge, photographer August 1987 MHDC negative file BA #126/24 General, camera facing se. 5 of 11

Thematic Group Montgomery Hill Baptist Church