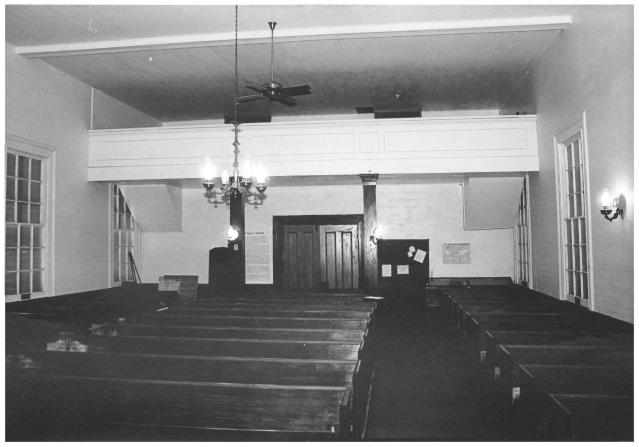

Rural Churches of Baldwin County Thematic Group Montgomery Hill Baptist Church Tensaw, Alabama John Sledge, photographer August 1987 MHDC negative file BA #126/29 Interior, camera facing w, to slave gallery 9 of 11