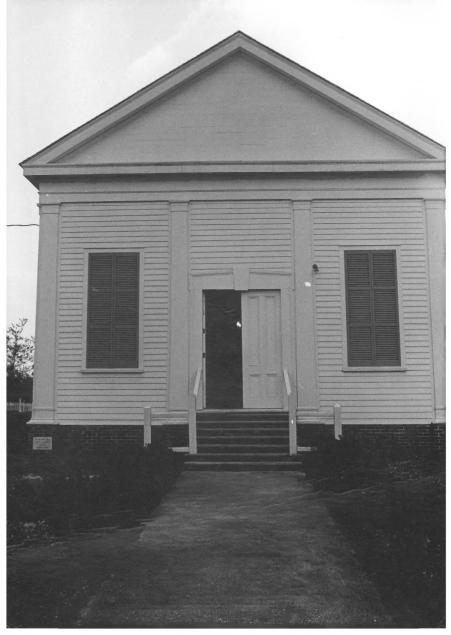

Rural Churches of Baldwin County Thematic Group Montgomery Hill Baptist Church Tensaw, Alabama John Sledge, photographer August 1987 MHDC negative file BA #126/23 Facade, camera facing e. 1 of 11

Rural Churches of Baldwin County Thematic Group Montgomery Hill Baptist Church Tensaw, Alabama John Sledge, photographer August 1987 MHDC negative file BA #126/19 General, camera facing ne. 2 of 11