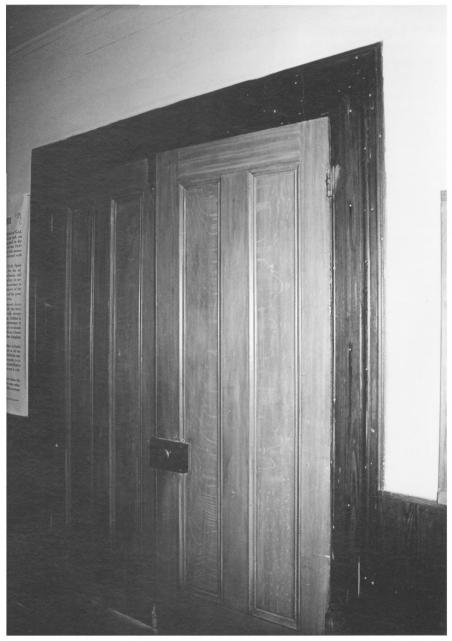

Tensaw, Alabama

August 1987

John Sledge, photographer

Rural Churches of Baldwin County

MHDC negative file BA #126/31 Interior, stairs to slave gallery in vestibule, camera facing s.

Rural Churches of Baldwin County Thematic Group Montgomery Hill Baptist Church Tensaw, Alabama John Sledge, photographer August 1987 MHDC negative file BA #126/28 Interior, inner doors, note graining, camera facing sw. 7 of 11