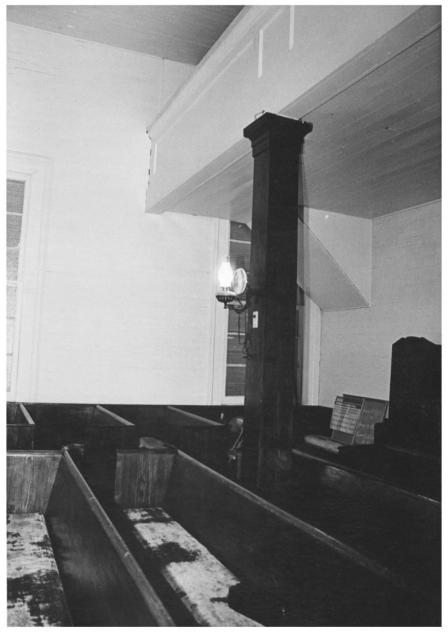

Rural Churches of Baldwin County Thematic Group Montgomery Hill Baptist Church Tensaw, Alabama John Sledge, photographer August 1987 MHDC negative file BA #126/30 Interior, slave gallery support, camera facing sw. 10 of 11