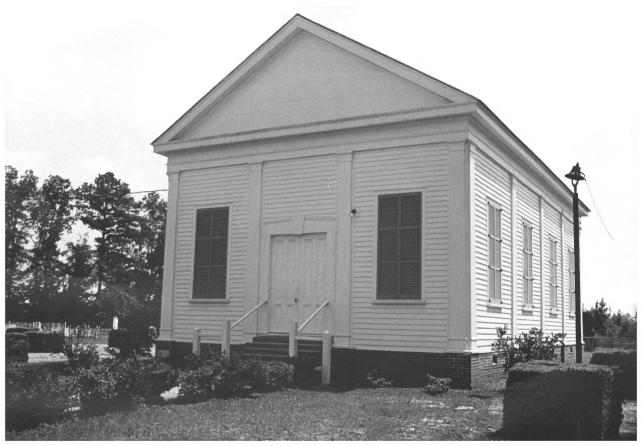

Rural Churches of Baldwin County Thematic Group Montgomery Hill Baptist Church Tensaw, Alabama John Sledge, photographer August 1987 MHDC negative file BA #126/23 Facade, camera facing e. 1 of 11

Rural Churches of Baldwin County Thematic Group Montgomery Hill Baptist Church Tensaw, Alabama John Sledge, photographer August 1987 MHDC negative file BA #126/19 General, camera facing ne. 2 of 11