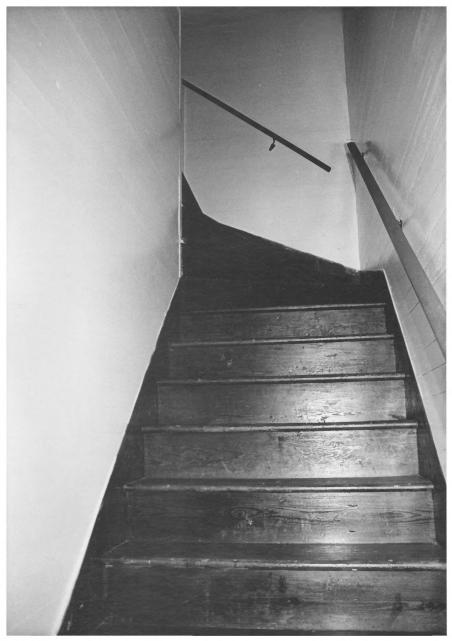

Tensaw, Alabama

August 1987

John Sledge, photographer

Rural Churches of Baldwin County

MHDC negative file BA #126/31 Interior, stairs to slave gallery in vestibule, camera facing s.

Rural Churches of Baldwin County Thematic Group Montgomery Hill Baptist Church Tensaw, Alabama John Sledge, photographer August 1987 MHDC negative file BA #126/28 Interior, inner doors, note graining, camera facing sw. 7 of 11