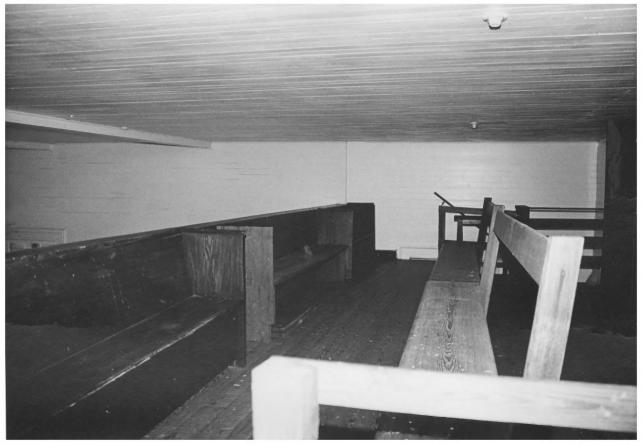

Rural Churches of Baldwin County Thematic Group Montgomery Hill Baptist Church Tensaw, Alabama John Sledge, photographer August 1987 MHDC negative file BA #126/33 Interior, slave gallery, camera facing s 11 of 11