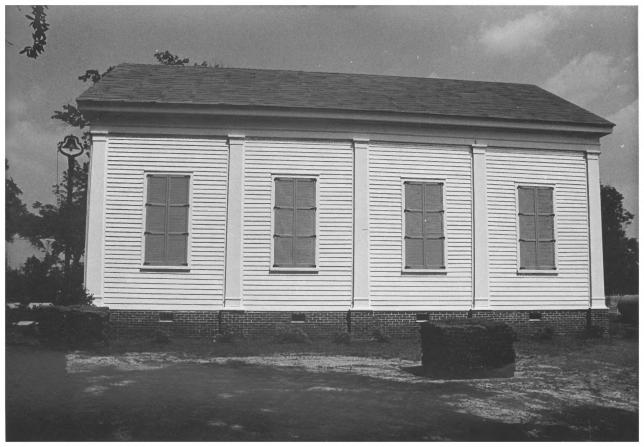

Rural Churches of Baldwin County Thematic Group Montgomery Hill Baptist Church Tensaw, Alabama John Sledge, photographer August 1987 MHDC negative file BA #126/20 Side, camera facing n. 3 of 11

Rural Churches of Baldwin County Thematic Group Montgomery Hill Baptist Church Tensaw, Alabama John Sledge, photographer August 1987 MHDC negative file BA #126/21 Rear general, camera facing nw. 4 of 11