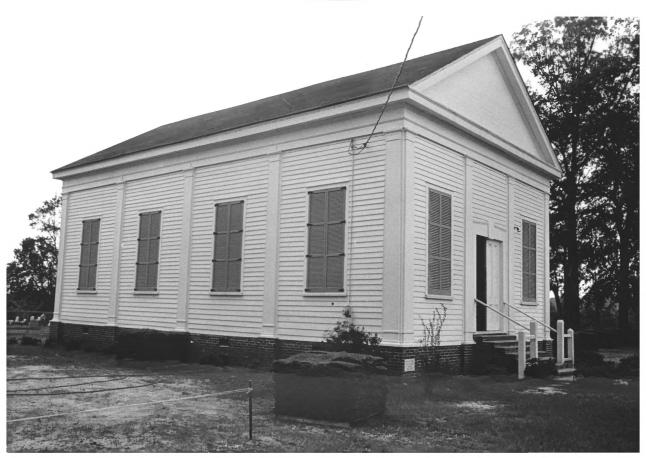

Rural Churches of Baldwin County Thematic Group Montgomery Hill Baptist Church Tensaw, Alabama John Sledge, photographer August 1987 MHDC negative file BA #126/23 Facade, camera facing e. 1 of 11

Rural Churches of Baldwin County Thematic Group Montgomery Hill Baptist Church Tensaw, Alabama John Sledge, photographer August 1987 MHDC negative file BA #126/19 General, camera facing ne. 2 of 11