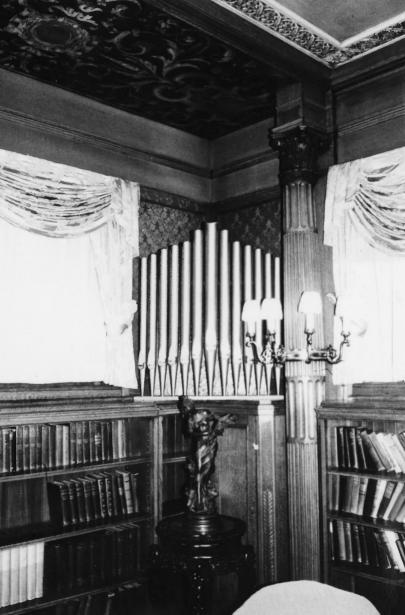

Ambrose/Ward Mansion - 1980 East Orange, Essex County, NJ Interior - dining room

Ambrose/Ward Mansion - 1980 East Orange, Essex County, NJ Interior - parlor

Ambrose/Ward Mansion - 1980 East Orange, Essex County, NJ Interior - library