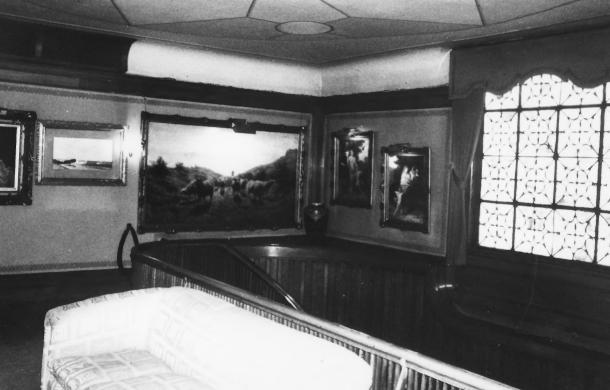

## Ambrose/Ward Mansion - 1980

East Orange, Essex County, NJ Interior - music room

Ambrose/Ward Mansion - 1980

East Orange, Essex County, NJ

Interior - stairwell