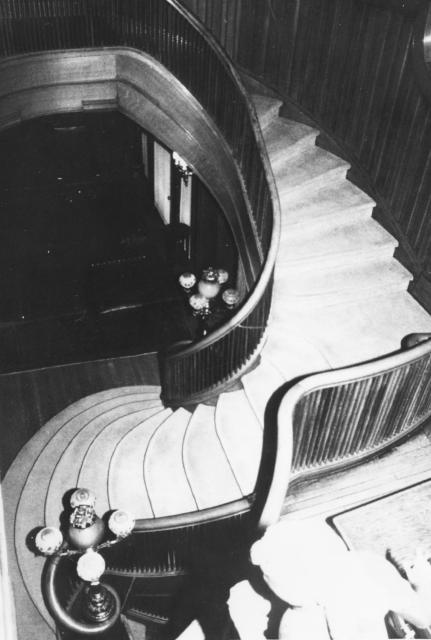

## Ambrose/Ward Mansion - 1980

East Orange, Essex County, NJ Interior - music room

Ambrose/Ward Mansion - 1980

East Orange, Essex County, NJ

Interior - stairwell