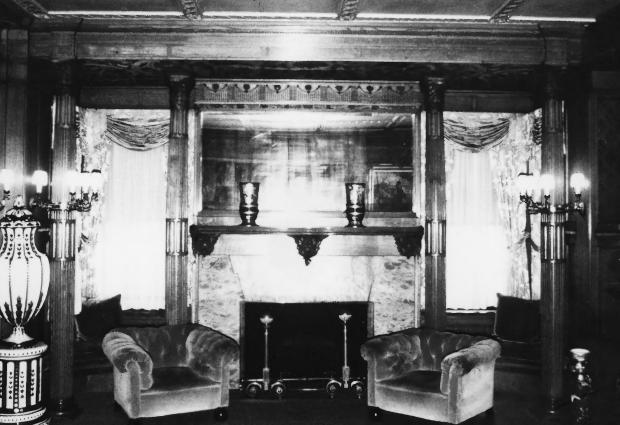

## Ambrose/Ward Mansion - 1980 East Orange, Essex County, NJ

Interior - main hall

Ambrose/Ward Mansion - 1980
East Orange, Essex County, NJ
Interior - music room ceiling

Ambrose/Ward Mansion - 1980
East Orange, Essex County, NJ
Interior - parlor fireplace