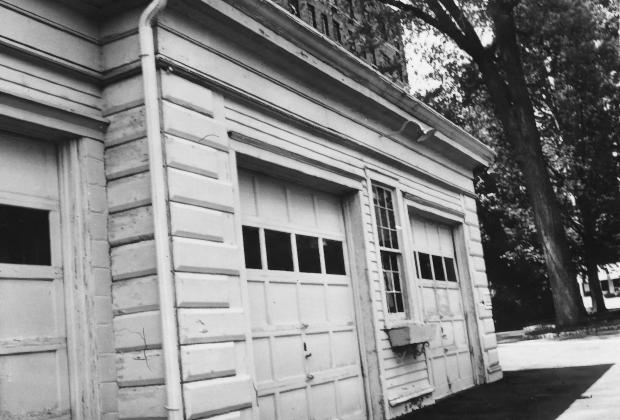

Ambrose/Ward Mansion - 1980 East Orange, Essex County, NJ Main Entrance - NW facade



## Ambrose/Ward Mansion - 1980 East Orange, Essex County, NJ

South facade



Ambrose/Ward Mansion - 1980 East Orange, Essex County, NJ Porte-cochere - NW facade



## Ambrose/Ward Mansion - 1980 East Orange, Essex County, NJ Garage



#### Ambrose/Ward Mansion - 1980 East Orange, Essex County, NJ

North facade



Ambrose/Ward Mansion - 1980 East Orange, Essex County, NJ West facade



## Ambrose/Ward Mansion - 1980

East Orange, Essex County, NJ Interior - music room



Ambrose/Ward Mansion - 1980

East Orange, Essex County, NJ

Interior - stairwell



## Ambrose/Ward Mansion - 1980 East Orange, Essex County, NJ

Interior - main hall



Ambrose/Ward Mansion - 1980
East Orange, Essex County, NJ
Interior - music room ceiling



Ambrose/Ward Mansion - 1980
East Orange, Essex County, NJ
Interior - parlor fireplace



Ambrose/Ward Mansion - 1980 East Orange, Essex County, NJ Interior - dining room





Ambrose/Ward Mansion - 1980 East Orange, Essex Coun