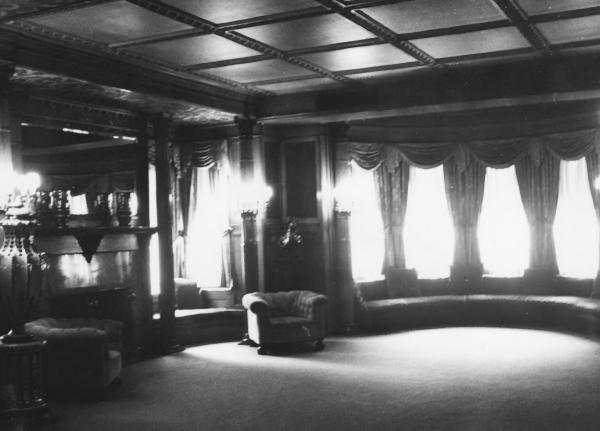

## Ambrose/Ward Mansion - 1980

East Orange, Essex County, NJ Interior - music room

Ambrose/Ward Mansion - 1980

East Orange, Essex County, NJ

Interior - stairwell

## Ambrose/Ward Mansion - 1980 East Orange, Essex County, NJ

Interior - main hall

Ambrose/Ward Mansion - 1980
East Orange, Essex County, NJ
Interior - music room ceiling

Ambrose/Ward Mansion - 1980
East Orange, Essex County, NJ
Interior - parlor fireplace