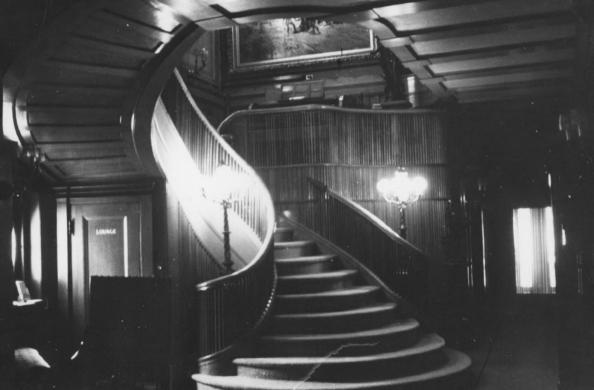

## Ambrose/Ward Mansion - 1980

East Orange, Essex County, NJ Interior - music room

Ambrose/Ward Mansion - 1980

East Orange, Essex County, NJ

Interior - stairwell