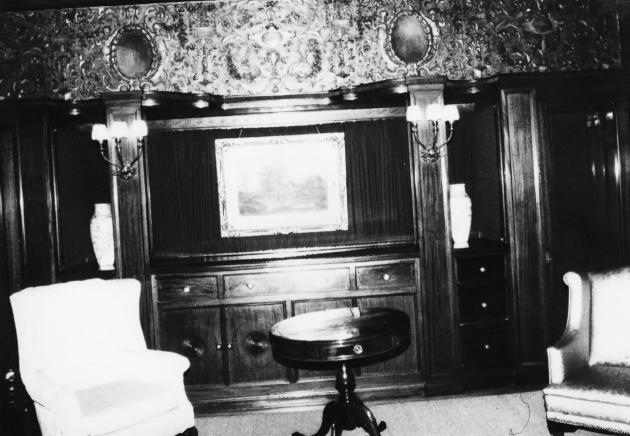

Ambrose/Ward Mansion - 1980 East Orange, Essex County, NJ Interior - dining room

Ambrose/Ward Mansion - 1980 East Orange, Essex County, NJ Interior - parlor

Ambrose/Ward Mansion - 1980 East Orange, Essex County, NJ Interior - library