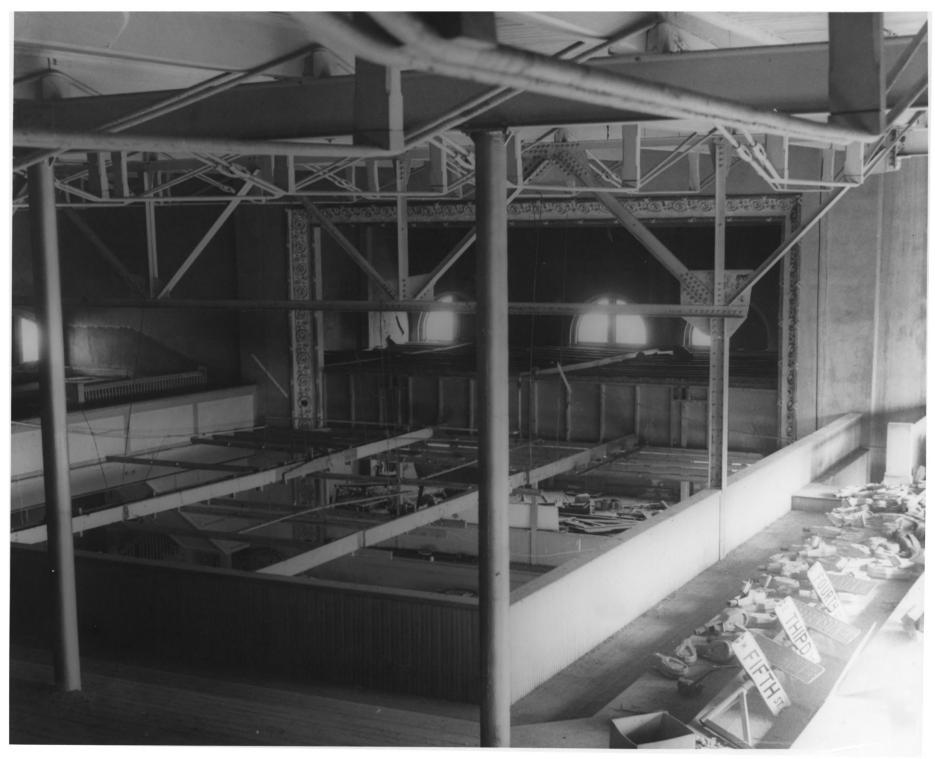

Hobart City Hall
Main & 3d - Hobart, OK
Shortgrass Playhouse
Hobart OK 1977
Noch. View of Stage
94 from SW corner
of the balcony

Interior shot of City Hall auditorium, taken from the southwest corner of the balcony. The steel interior frame work and plaster work around the stage are shown.