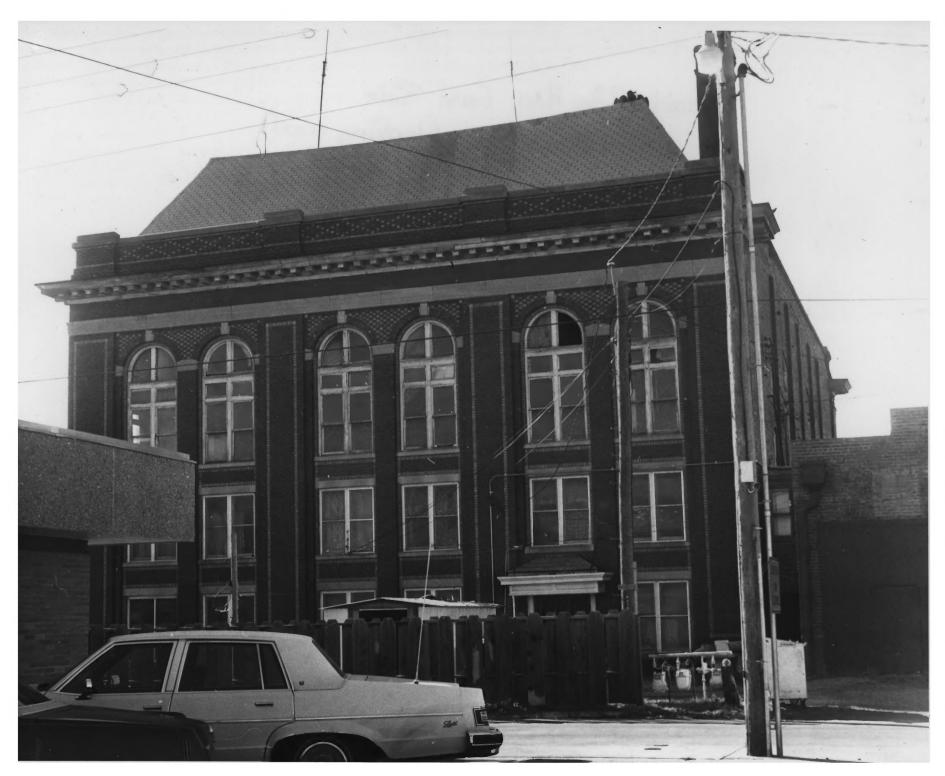

Hobart Ok. City Hall West Exposure (looking cast) Hobart City Hall Main & 3d - Hobart. OK Shortgrass Playhouse City Hall Building Hobart, OK 1977 No. 2. View from W 4 4 FFR 1 5 1978

Hobart City Hall East Side (looking west) Hobart City Hall 15 1978 Main & 3d - Hobart, OK Shortgrass Flayhouse Hobart, OK 1977 No. 3. View from E