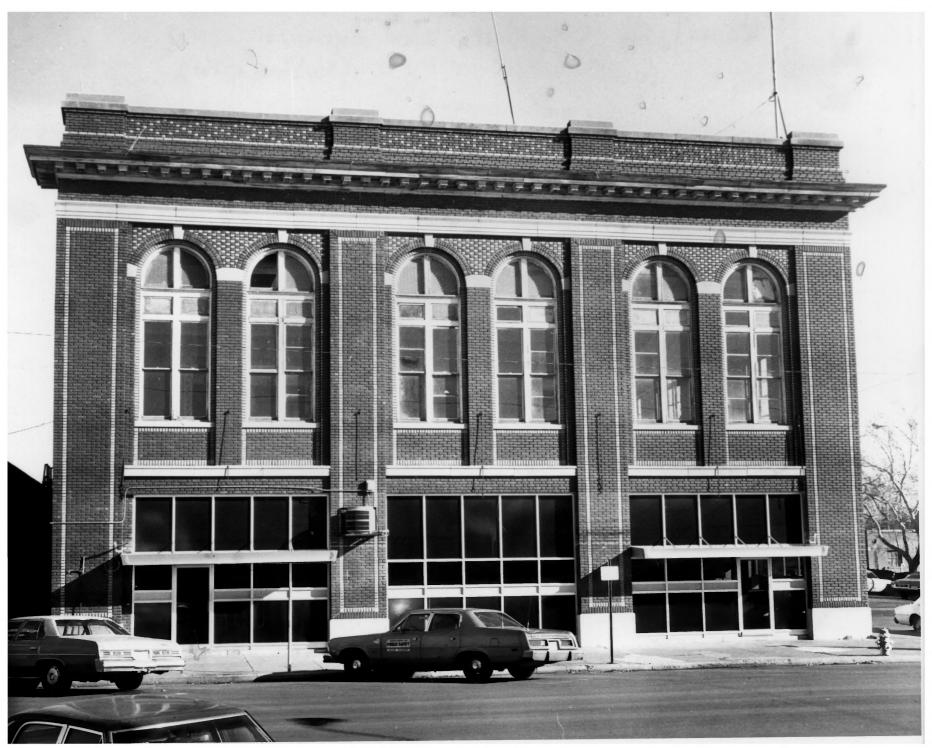

Hobart Ok. City Hall West Exposure (looking cast) Hobart City Hall Main & 3d - Hobart. OK Shortgrass Playhouse City Hall Building Hobart, OK 1977 No. 2. View from W 4 4 FFR 1 5 1978

Hobart City Hall East Side (looking west) Hobart City Hall 15 1978 Main & 3d - Hobart, OK Shortgrass Flayhouse Hobart, OK 1977 No. 3. View from E