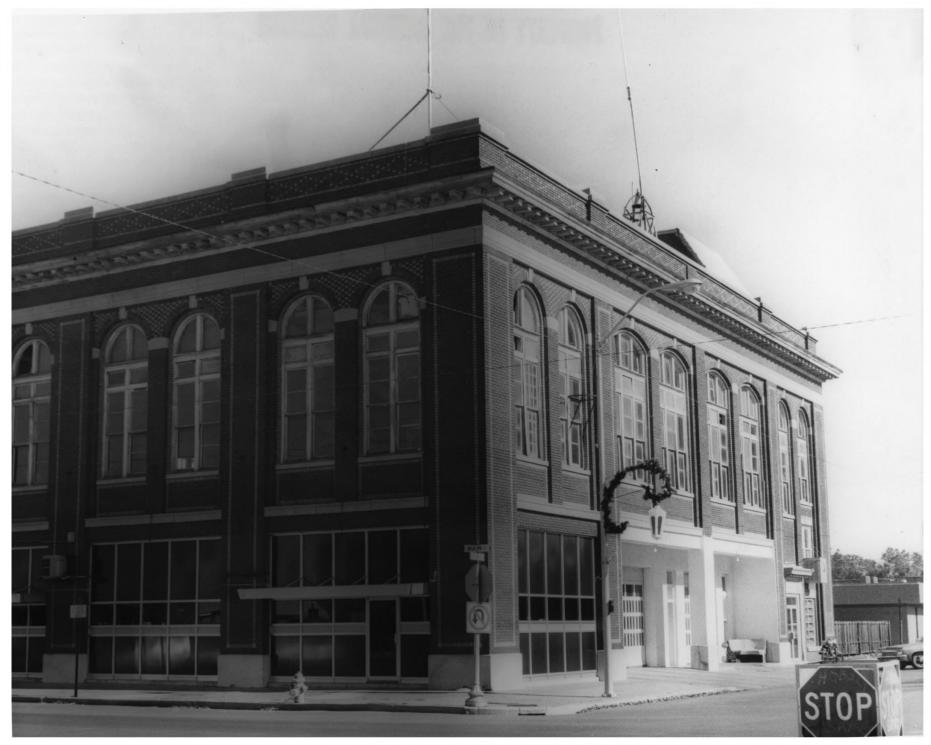

No. 1. View from SW Exterior view of Hobart, Okla., City Hall building. Taken from the southwest corner of the building. FEB 15 1978

taken October, 1977

Hobart City Hall

1977

Main & 3d - Hobart, OK Shortgrass Playhouse City Hall Bldg. Hobart