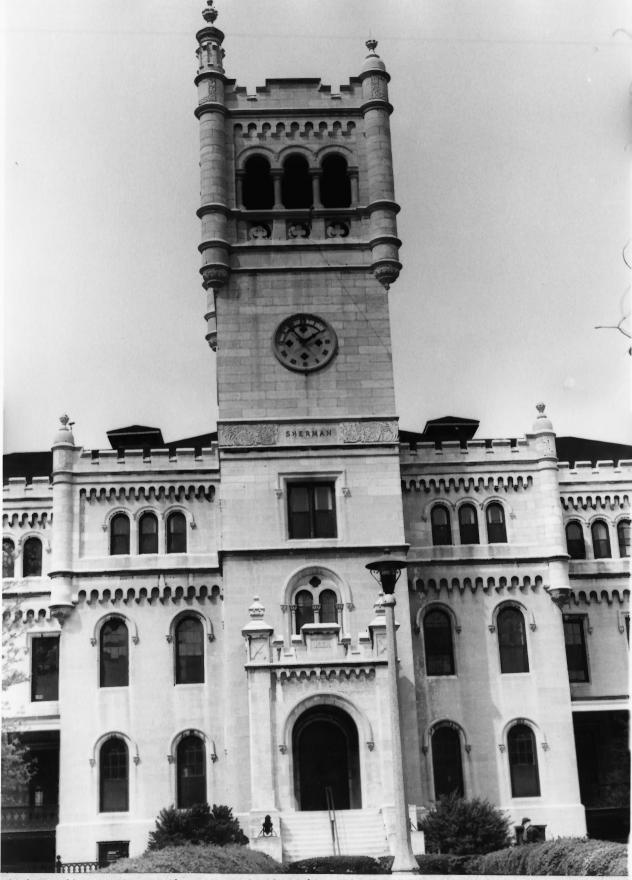

DESCRIBE VIEW, DIRECTION, ETC.

Old Soldiers' Home, Anderson Cottage, front view

Old Soldiers' Home, Sherman Building (South), Washington, D.C. NPS Photo 1973

# UNITED STATES DEPARTMENT OF THE INTERIOR NATIONAL PARK SERVICE

# NATIONAL REGISTER OF HISTORIC PLACES PROPERTY PHOTOGRAPH FORM

(Type all entries - attach to or enclose with photograph)

| 1. NAME                                                                                                                                                                                                                                                                                                                                                                                                                                                                                                                                                                                                                                                                                             |                                             |                                |
|-----------------------------------------------------------------------------------------------------------------------------------------------------------------------------------------------------------------------------------------------------------------------------------------------------------------------------------------------------------------------------------------------------------------------------------------------------------------------------------------------------------------------------------------------------------------------------------------------------------------------------------------------------------------------------------------------------|---------------------------------------------|--------------------------------|
| COMMON                                                                                                                                                                                                                                                                                                                                                                                                                                                                                                                                                                                                                                                                                              | AND/OR HISTORIC                             | NUMERIC CODE (Assigned by NPS) |
| U.S. Soldiers' and Airmens'                                                                                                                                                                                                                                                                                                                                                                                                                                                                                                                                                                                                                                                                         | U.S. Military Asylum; Old<br>Soldiers' Home |                                |
| 2. LOCATION                                                                                                                                                                                                                                                                                                                                                                                                                                                                                                                                                                                                                                                                                         |                                             |                                |
| STATE                                                                                                                                                                                                                                                                                                                                                                                                                                                                                                                                                                                                                                                                                               | COUNTY                                      | TOWN                           |
| District of Columbia                                                                                                                                                                                                                                                                                                                                                                                                                                                                                                                                                                                                                                                                                |                                             | Washington,                    |
| STREET AND NUMBER                                                                                                                                                                                                                                                                                                                                                                                                                                                                                                                                                                                                                                                                                   | ÷.,                                         |                                |
| Rock Creek Church Road , $N_*W_*$                                                                                                                                                                                                                                                                                                                                                                                                                                                                                                                                                                                                                                                                   |                                             |                                |
| 3. PHOTO REFERENCE                                                                                                                                                                                                                                                                                                                                                                                                                                                                                                                                                                                                                                                                                  |                                             |                                |
| PHOTO CREDIT                                                                                                                                                                                                                                                                                                                                                                                                                                                                                                                                                                                                                                                                                        | DATE                                        | NEGATIVE FILED AT              |
| and the second se |                                             |                                |

| Benjamin Levy, NPS | May, 1973 | Historic Sites Survey, NPS    |
|--------------------|-----------|-------------------------------|
|                    |           | 1100 L St, NW, Washington, DC |
|                    |           |                               |

#### 4. IDENTIFICATION

DESCRIBE VIEW, DIRECTION, ETC.

Old Soldiers' Home, Sherman Building (South), front view