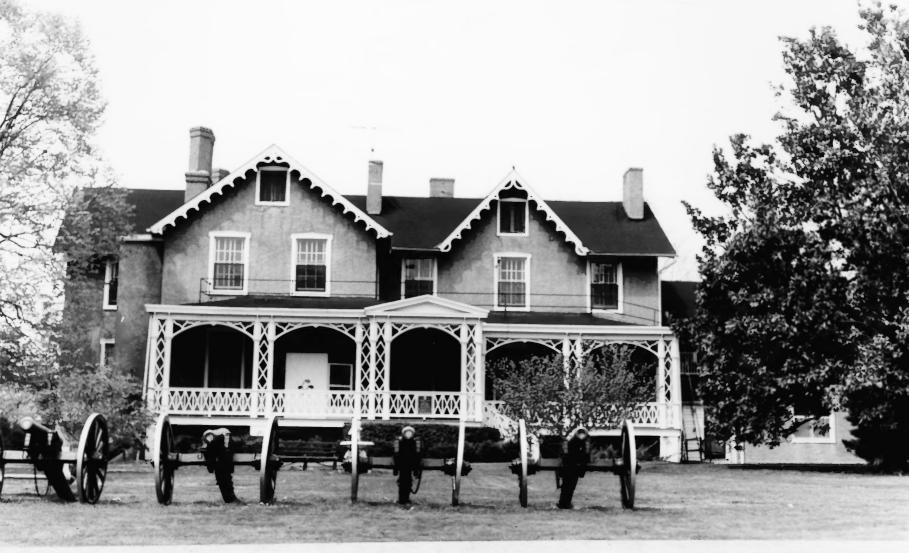

### UNITED STATES DEPARTMENT OF THE INTERIOR NATIONAL PARK SERVICE NATIONAL REGISTER OF HISTORIC PLACES PROPERTY PHOTOGRAPH FORM

(Type all entries - attach to or enclose with photograph)

| 1. NAME                             |                                               |                                                             |
|-------------------------------------|-----------------------------------------------|-------------------------------------------------------------|
| COMMON                              | AND/OR HISTORIC                               | NUMERIC CODE (Assigned by NPS)                              |
| U.S. Soldiers' and Airmens'<br>Home | U.S. Military Asylum; Old .<br>Soldiers' Home |                                                             |
| 2. LOCATION                         |                                               |                                                             |
| STATE                               | COUNTY                                        | TOWN                                                        |
| District of Columbia                |                                               | Washington                                                  |
| Rock Creek Church Road, N.W.        |                                               |                                                             |
| 3. PHOTO REFERENCE                  |                                               |                                                             |
| PHOTO CREDIT                        | DATE                                          | NEGATIVE FILED AT                                           |
| Benjamin Levy, NPS                  | May, 1973                                     | Historic Sites Survey, NPS<br>1100 L St, NW, Washington, Do |
| 4. IDENTIFICATION                   |                                               |                                                             |

DESCRIBE VIEW, DIRECTION, ETC.

Old Soldiers' Home, Anderson Cottage, front view

Old Soldiers' Home, Sherman Building (South), Washington, D.C. NPS Photo 1973