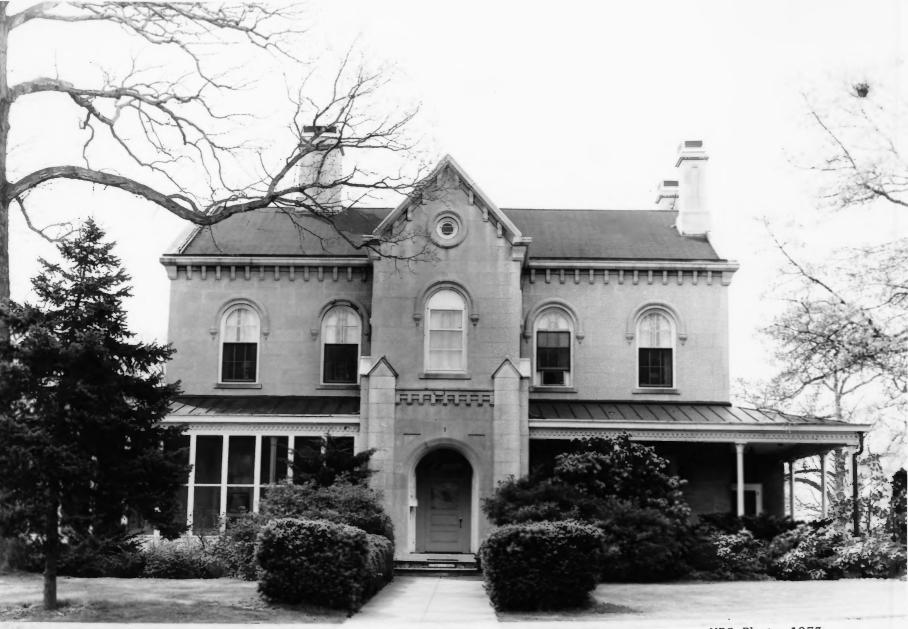

Old Soldiers' Home, Quarters No. 2, Washington, D.C.

# UNITED STATES DEPARTMENT OF THE INTERIOR NATIONAL PARK SERVICE NATIONAL REGISTER OF HISTORIC PLACES PROPERTY PHOTOGRAPH FORM

(Type all entries - attach to or enclose with photograph)

| COMMON                              | AND/OR HISTORIC                             | NUMERIC CODE (Assigned by NPS) |
|-------------------------------------|---------------------------------------------|--------------------------------|
| U.S. Soldiers' and Airmens'<br>Home | U.S. Military Asylum; Old<br>Soldiers' Home |                                |
| 2. LOCATION                         |                                             |                                |
| STATE                               | COUNTY                                      | TOWN                           |
| District of Columbia                |                                             | Washington                     |
| STREET AND NUMBER                   |                                             |                                |

Rock Creek Church Road, N.W.

| 3. PHOTO REFERENCE |           |                                                             |
|--------------------|-----------|-------------------------------------------------------------|
| PHOTO CREDIT       | DATE      | NEGATIVE FILED AT                                           |
| Benjamin Levy, NPS | May, 1973 | Historic Sites Survey, NPS<br>1100 L St, NW, Washington, DC |

#### 4. IDENTIFICATION

DESCRIBE VIEW, DIRECTION, ETC.

Old Soldiers' Home, Quarters No. 2, front view

GPO 932-00

Old Soldiers' Home, Anderson Cottage, Washington, D.C.

NPS Photo 1973