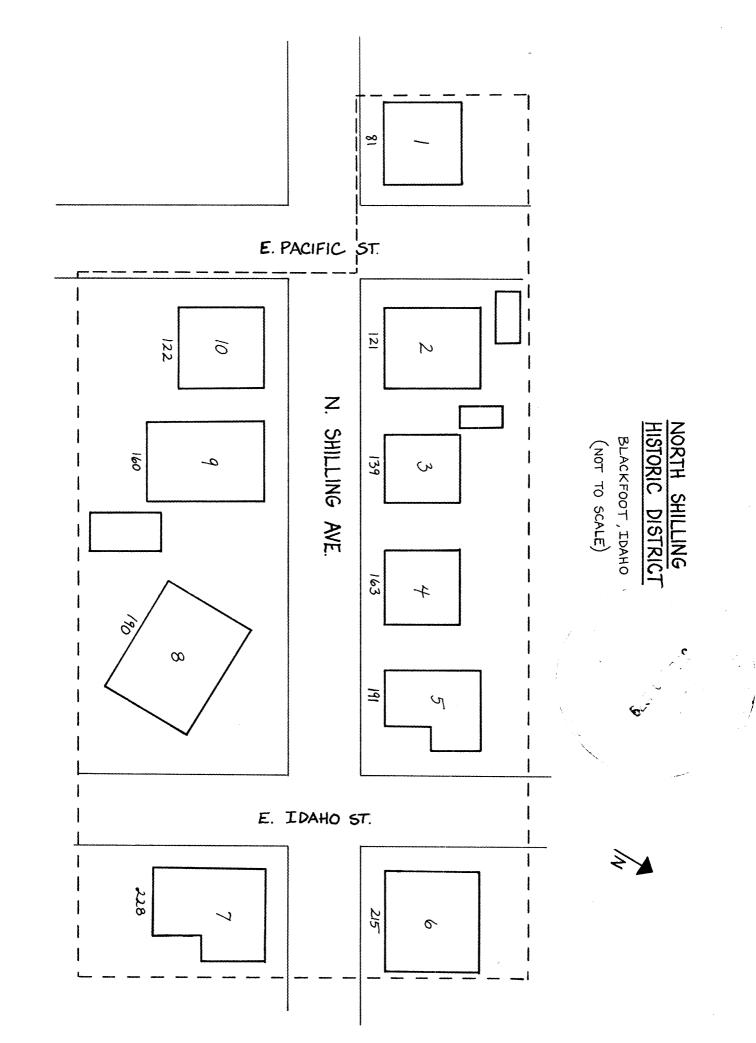

lling Historic District, Blackfoot, Idaho

Bernard and Mary Deloris Henscheid 81 North Shilling Blackfoot, Idaho 83221

Clarence A. and Linda N. Howard 121 North Shilling Blackfoot, Idaho 83221

Kermit M. and Myrtle I. Frasure 139 North Shilling Blackfoot, Idaho 83221

Bret J. and Monna S. Leavitt 163 North Shilling Blackfoot, Idaho 83221

Ora R. Tuohy 191 North Shilling Blackfoot, Idaho 83221

Garth M. and Ann Randall 215 North Shilling Blackfoot, Idaho 83221

Mack and Maxine Bright c/o Boyd F. Cloward 220 North University Blackfoot, Idaho 83221 Owner of: 228 North Shilling

Bingham County
Bingham County Courthouse
Blackfoot, Idaho 83221
Owner of: 190 North Shilling

Velma T. Johnson 160 North Shilling Blackfoot, Idaho 83221

Orville F. McCroy 122 North Shilling Blackfoot, Idaho 83221