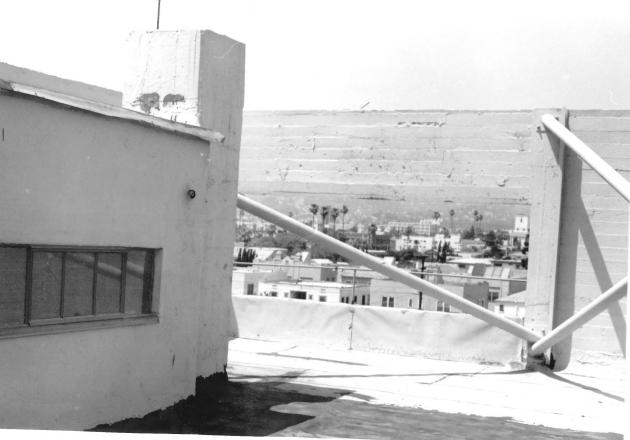

Photograph 8 of 15

June 1985 Photograph by Richard Starzak Negatives located at: Hatheway & Associates 25283 Cabot Road, Suite 218 Laguna Hills, CA 92653

> Roof Area Detail Parapet supports and penthouse Photographer facing North