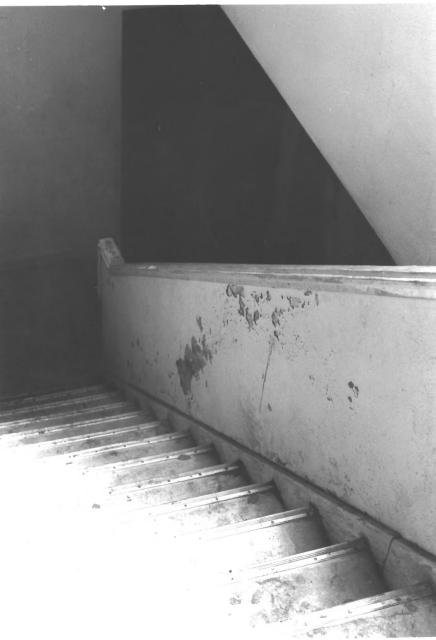

> > Photograph 12 of 15

June 1985 Photograph by Richard Starzak Negatives located at: Hatheway & Associates 25283 Cabot Road, Suite 218 Laguna Hills, CA 92653

> Typical Stairwell Interior Detail Photographer facing Southwest

> > Photograph 13 of 15

June 1985 Photograph by Richard Starzak Negatives located at: Hatheway & Associates 25283 Cabot Road, Suite 218 Laguna Hills, CA 92653

> Typical Casement Door Interior Detail Photographer facing West