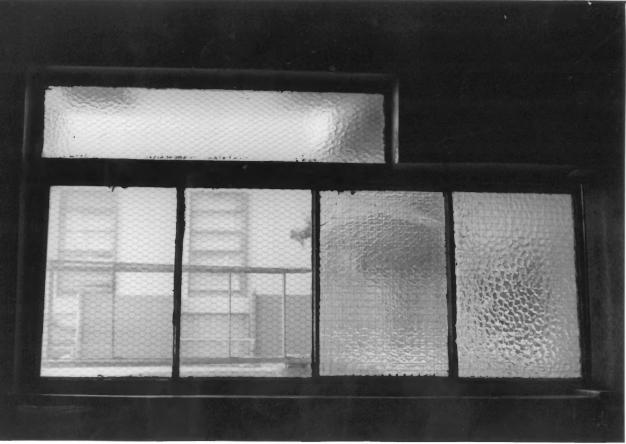

> > Photograph 13 of 15

June 1985 Photograph by Richard Starzak Negatives located at: Hatheway & Associates 25283 Cabot Road, Suite 218 Laguna Hills, CA 92653

> Typical Casement Door Interior Detail Photographer facing West

> > Photograph 14 of 15

June 1985 Photograph by Richard Starzak Negatives located at: Hatheway & Associates 25283 Cabot Road, Suite 218 Laguna Hills, CA 92653

> Interior, Roof Penthouse Skylight, non-original mural Photographer facing South