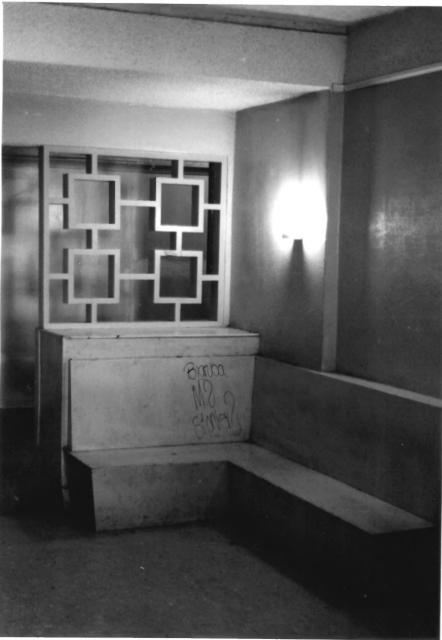

> > Photograph 9 of 15

June 1985 Photograph by Richard Starzak Negatives located at: Hatheway & Associates 25283 Cabot Road, Suite 218 Laguna Hills, CA 92653

> Lobby, Reception Area Screen Detail, West side Photographer facing South