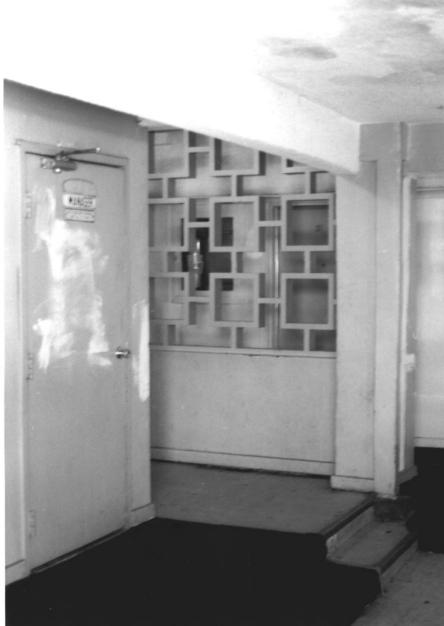

> > Photograph 10 of 15

June 1985 Photograph by Richard Starzak Negatives located at: Hatheway & Associates 25283 Cabot Road, Suite 218 Laguna Hills, CA 92653

> Lobby, Reception Area Screen Detail, East side Photographer facing South