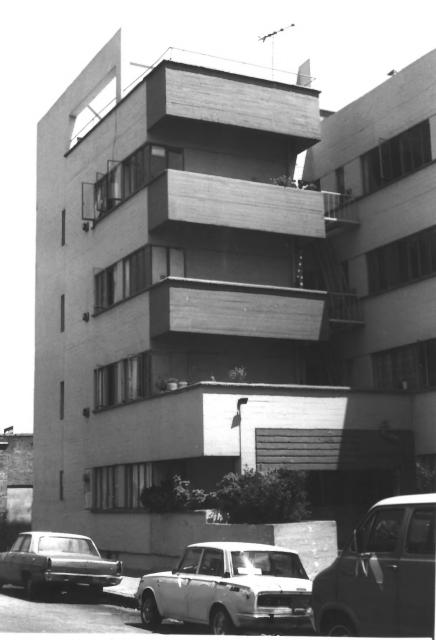

June 1985 Photograph by Richard Starzak Negatives located at: Hatheway & Associates 25283 Cabot Road, Suite 218 Laguna Hills, CA 92653

within Portion of Main Facade North Elevation Photographer facing Southwest

Photograph 4 of 15

June 1985 Photograph by Richard Starzak Negatives located at: Hatheway & Associates 25283 Cabot Road, Suite 218 Laguna Hills, CA 92653

> Overall View, Rear Facade West and South Elevations Photographer facing Northeast