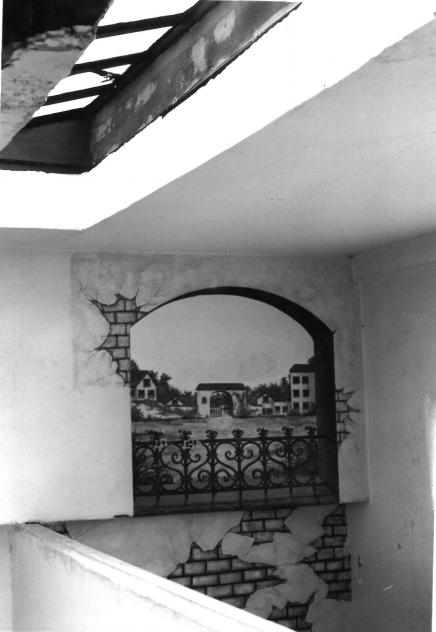

> > Photograph 14 of 15

June 1985 Photograph by Richard Starzak Negatives located at: Hatheway & Associates 25283 Cabot Road, Suite 218 Laguna Hills, CA 92653

> Interior, Roof Penthouse Skylight, non-original mural Photographer facing South

> > Photograph 15 of 15