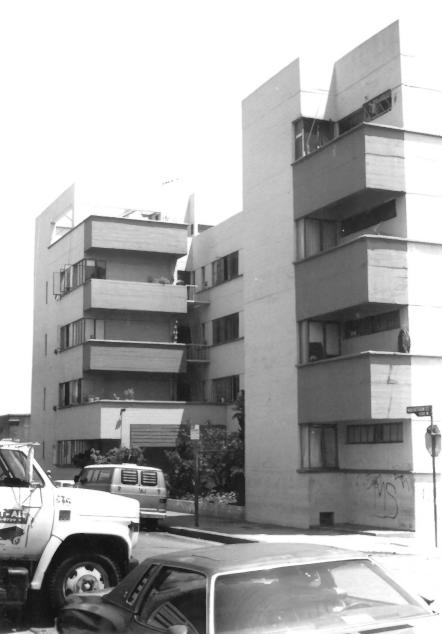

June 1985 Photograph by Richard Starzak Negatives located at: Hatheway & Associates 25283 Cabot Road, Suite 218 Laguna Hills, CA 92653

> Main Facade North Elevation Photographer facing Southeast

> > Photograph 2 of 15

June 1985 Photograph by Richard Starzak Negatives located at: Hatheway & Associates 25283 Cabot Road, Suite 218 Laguna Hills, CA 92653

Eastern Main Facade North Elevation Photographer facing Southeast

Photograph 3 of 15