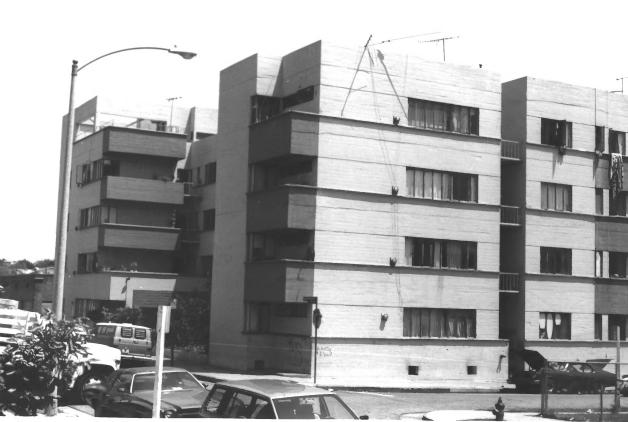

June 1985 Photograph by Richard Starzak Negatives located at: Hatheway & Associates 25283 Cabot Road, Suite 218 Laguna Hills, CA 92653

> Overall View North and Elevations Photographer facing Southeast

> > Photograph 1 of 15