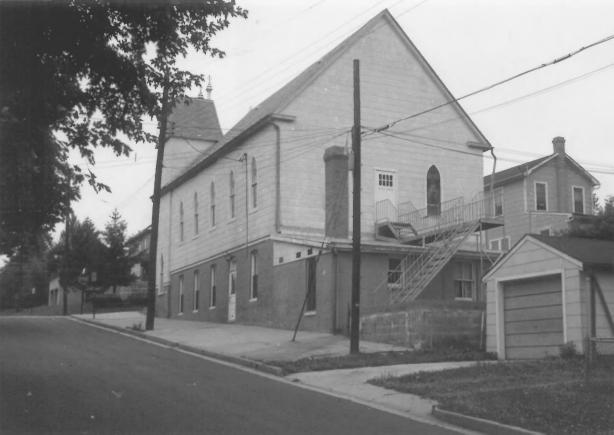

## LANSDOWNE CHRISTIAN CHURCH Lansdowne Baltimore County, Md. Photo of original exterior appearance