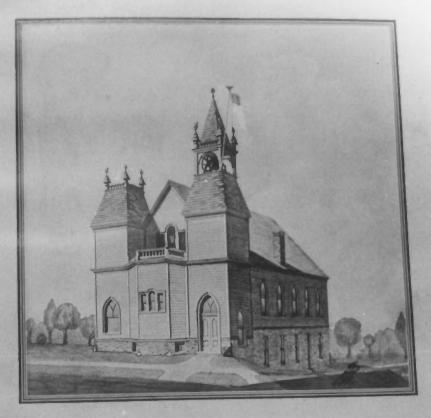

## LANSDOWNE CHRISTIAN CHURCH Lansdowne Baltimore County, Md. Photo of original exterior appearance

## GRAND ARMY CHURCH Lansdowne, Maryland

Erected by Comrade Charles W. Hull, Post 3, Department of Maryland, C.A.R.

LANSDOWNE CHRISTIAN CHURCH Lansdowne Baltimore County, Md. Photographed by Pamela James, MHT Sketch of original appearance SEP 15 1977 APR 18 1977 # 60/10