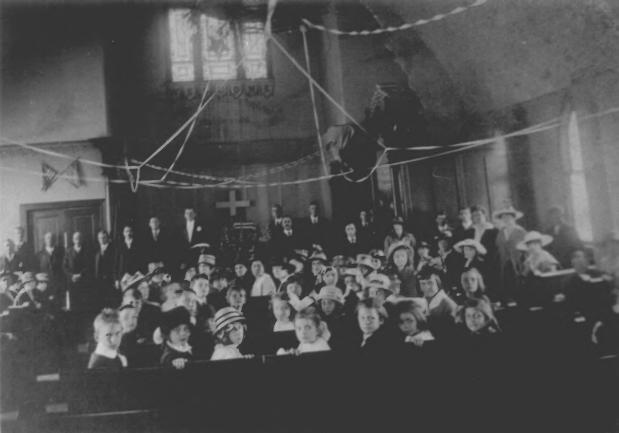

Lansdowne
Baltimore County, Md.
Photo of Original Interior appearance

LANSDOWNE CHRISTIAN CHURCH

#100 SEP 15 1977 APR 18 1977

LANSDOWNE CHRISTIAN CHURCH Lansdowne Baltimore County, Md. Photographed by Pamela James, MHT June 1976 Looking north on Baltimore Avenue