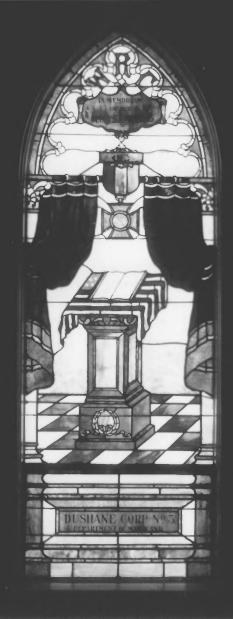

# LANSDOWNE CHRISTIAN CHURCH Lansdowne Baltimore County, Md. Memorial window - Women's Relief Corps

APR 181977

**SEP** 1 5 1977

```
LANSDOWNE CHRISTIAN CHURCH
                           #109/10
Lansdownee
Baltimore County, Md.
Photographed by Pamela James, MHT
June 1976
From northwest
```