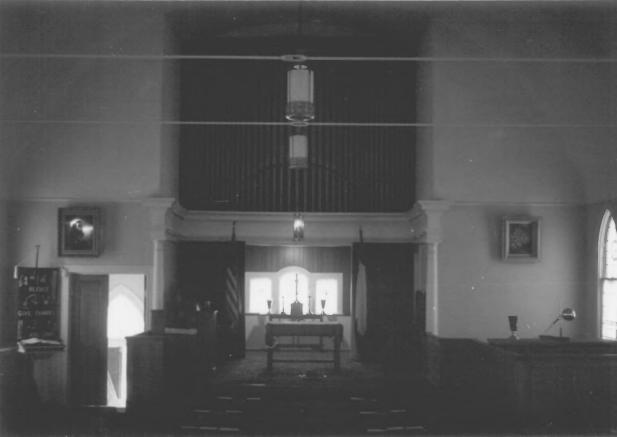

Lansdowne
Baltimore County, Md.
Photo of Original Interior appearance

LANSDOWNE CHRISTIAN CHURCH

#100 SEP 15 1977 APR 18 1977

LANSDOWNE CHRISTIAN CHURCH Lansdowne Baltimore County, Md. Photographed by Pamela James, MHT June 1976 Looking north on Baltimore Avenue

# 405/0 SEP 15 1977 APR 18 1977

LANSDOWNE CHRISTIAN CHURCH Lansdowne Baltimore County, Md.

Photographed by Pamela James, MHT June 1976 Chancel SEP 1 5 1977 APR 1 8 1977 450010