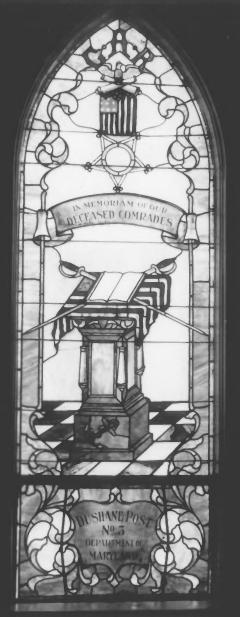

## GRAND ARMY CHURCH Lansdowne, Maryland

Erected by Comrade Charles W. Hull, Post 3, Department of Maryland, C.A.R.

LANSDOWNE CHRISTIAN CHURCH Lansdowne Baltimore County, Md. Photographed by Pamela James, MHT Sketch of original appearance SEP 15 1977 APR 18 1977 # 60/10

### LANSDOWNE CHRISTIAN CHURCH Lansdowne APR 18 1977 Baltimore County, Md. Photographed by Pamela James, MHT June 1976 Memorial window Grand Army of the Republic