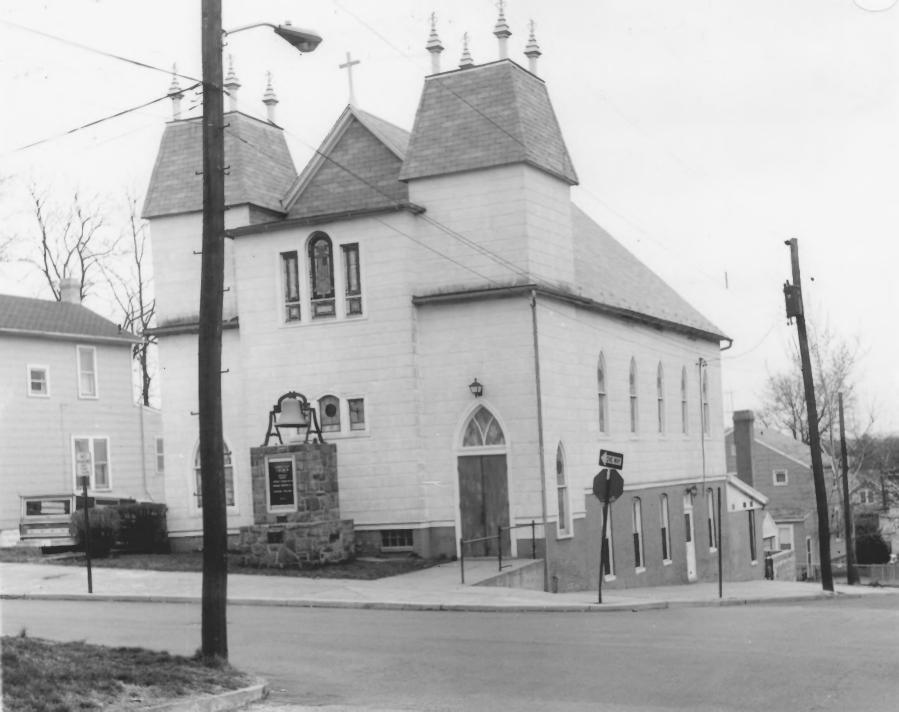

#### LANSDOWNE CHRISTIAN CHURCH APR 1 8 1977 Lansdowne Baltimore County, Md. Photographed by Pamela James, MHT June 1976

#30/10

From northwest

SEP 15 1977

## LANSDOWNE CHRISTIAN CHURCH Lansdowne Baltimore County, Md. Photo of original exterior appearance