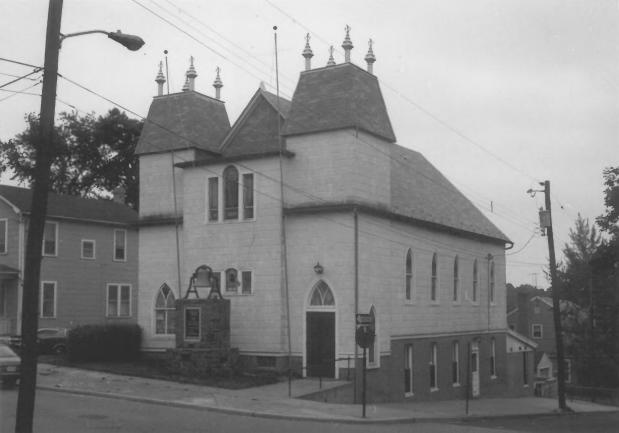

#### LANSDOWNE CHRISTIAN CHURCH APR 1 8 1977 Lansdowne Baltimore County, Md. Photographed by Pamela James, MHT June 1976

#30/10

From northwest

SEP 15 1977