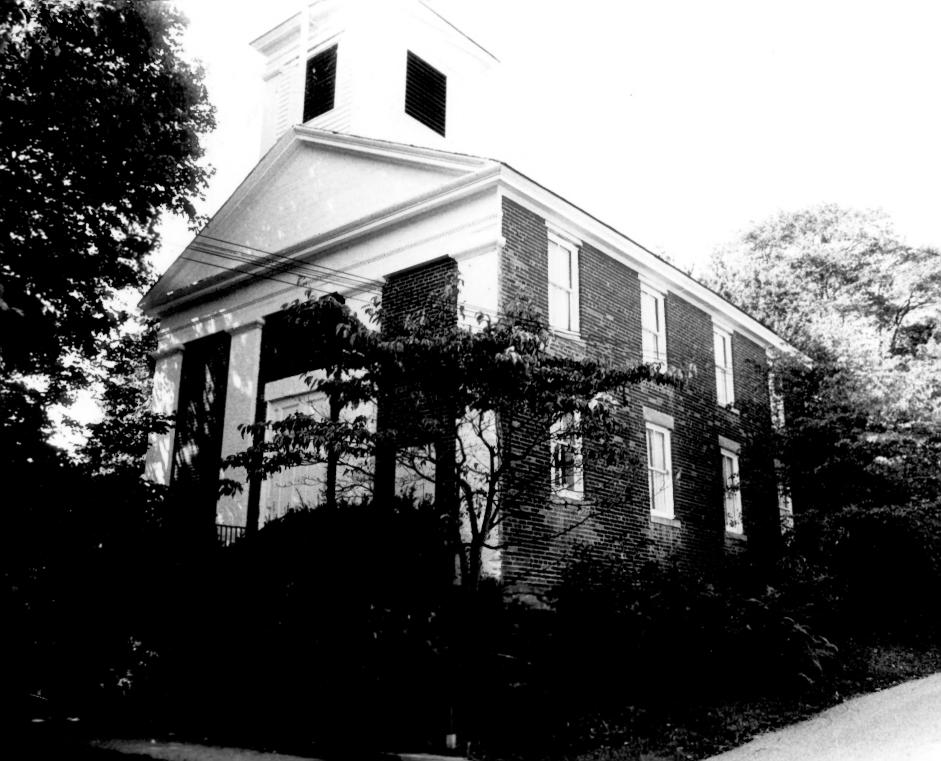

Facade - east & north exposures

Photograph #3 Hill's Academy Essex, Ct. Sept. 1984 Photo-Gail Nettles/Neg. on fiel @ Connecitcut Historical Comm. Hartford Interior - 1st floor/northeast

Photograph #4 Hill's Academy Essex, Ct. Sept. 1984 Photo-Gail Nettles/Neg. on file @ Connecticut Historical Comm. Hartford Interior - 1st floor/southwest