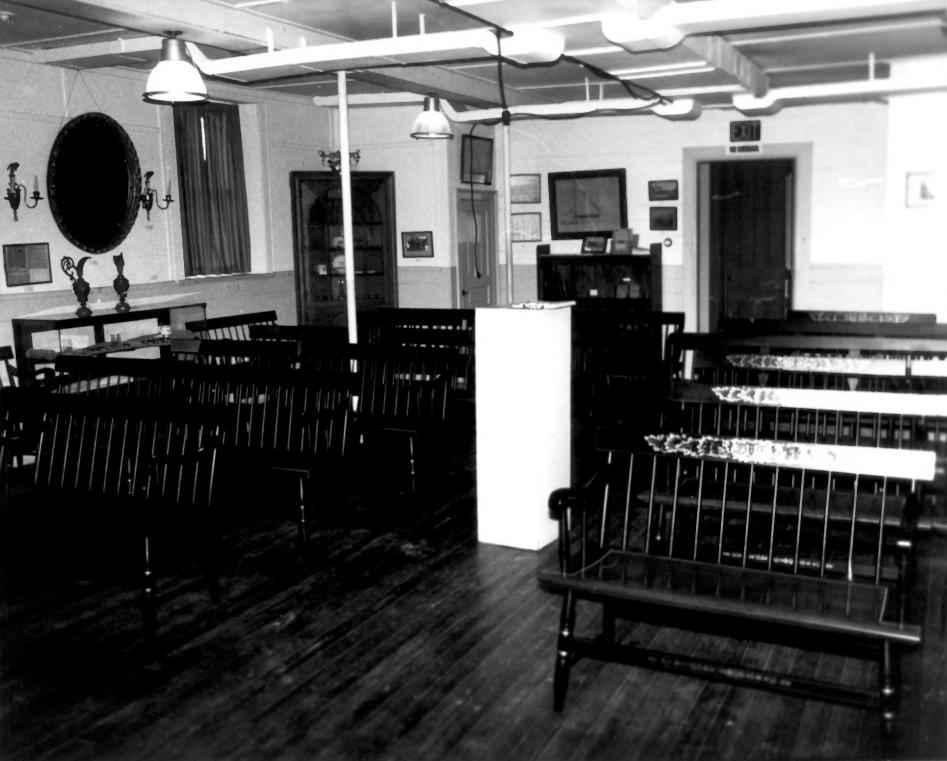

Facade - east & north exposures

Photograph #3 Hill's Academy Essex, Ct. Sept. 1984 Photo-Gail Nettles/Neg. on fiel @ Connecitcut Historical Comm. Hartford Interior - 1st floor/northeast

Photograph #4 Hill's Academy Essex, Ct. Sept. 1984 Photo-Gail Nettles/Neg. on file @ Connecticut Historical Comm. Hartford Interior - 1st floor/southwest