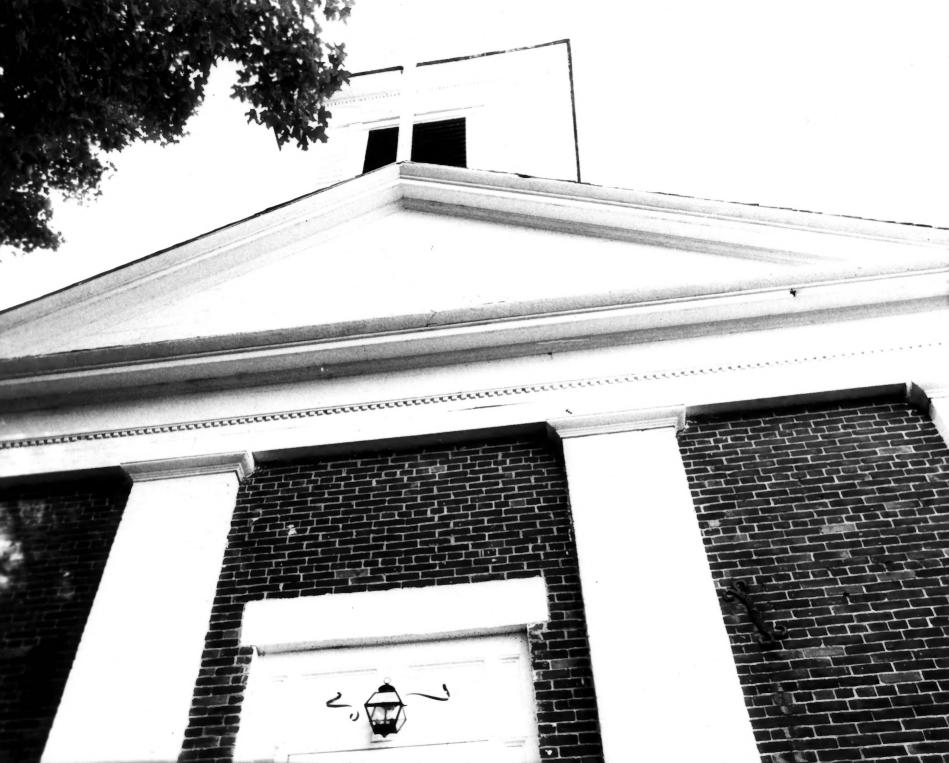

Photograph # 1 Hill's Academy Essex, Ct. Sept. 1984 Photo-Gail Nettles/Neg. on file @ Connecticut Historical Comm. Hartford Facade - east - closeup

Photograph #2 Hill's Academy Essex, Ct. Sept. 1984 Photo-Gail Nettles/Neg. on file @ Connecticut Historical Comm. Hartford