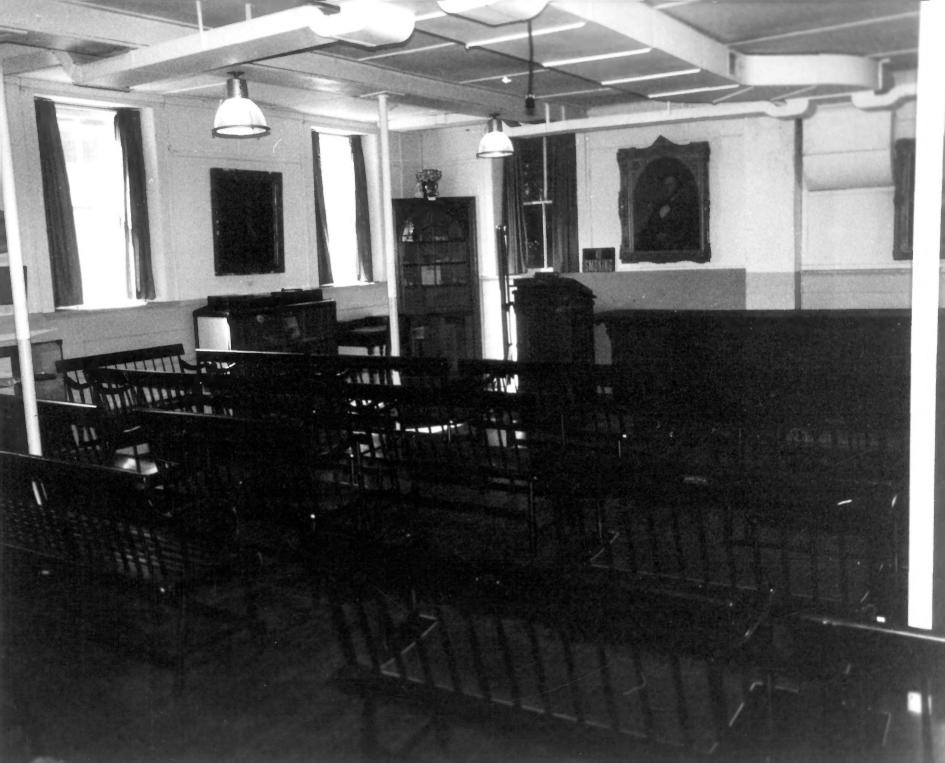

Photograph # 5 Hill's Academy Essex, Ct. Sept. 1984 Photo-Gail Nettles/Neg. on file@

Connecticut Historical Comm. Hartford Stairs to second floor/northeast

Photograph # 6 Hill's Academy Essex, Ct. Sept. 1984 Photo-Gail Nettles/Neg. on file @ Connecticut Historical Comm. Hartford 2nd floor - west (rear) wall