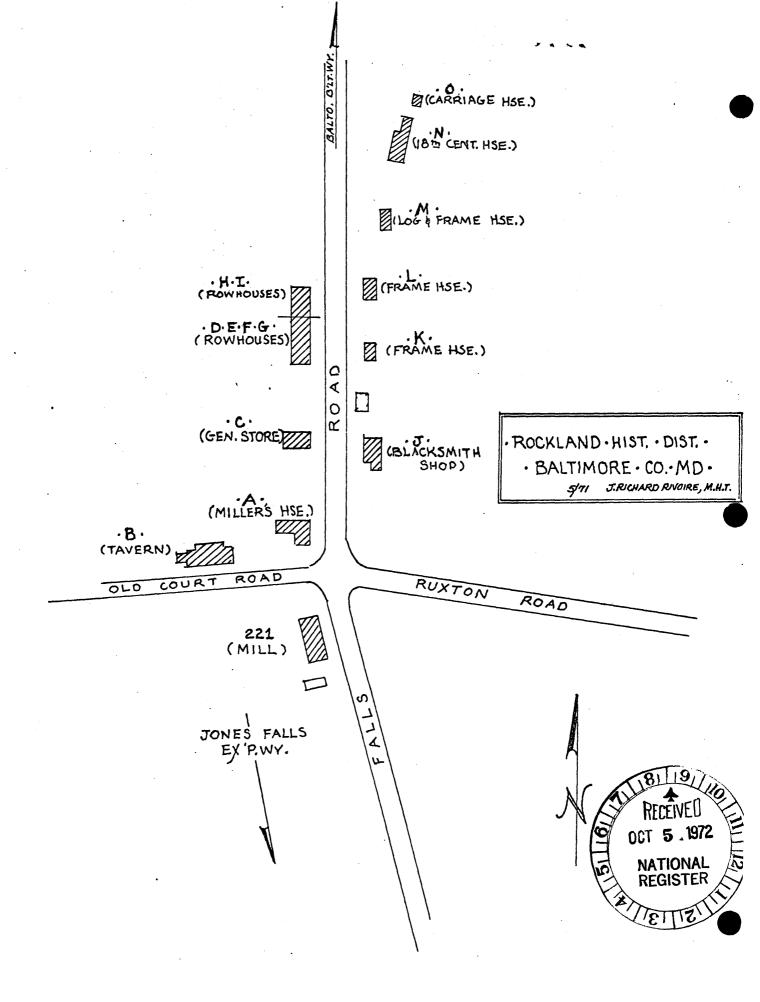

Situated along Falls Road, a few hundred yards west of the Jones Falls Expressway in Baltimore County, Rockland contains fifteen buildings. These include a general store, tavern, the shell of a blacksmith shop, a carriage house, several log buildings, a group of stone rowhouses, a mill, and an eighteenth-century dwelling. Although all of the original public buildings except the smithy have been converted into private dwellings, nothing has been done to change the integrity of their original exterior appearances.

The Rockland Mill, located on the west side of Falls Road facing northeast, is a large, rectangular building of stone construction. At the facade the structure has two stories and is five bays in length. There are transomed center doors and windows of six-over-six pane sash. At the west elevation the structure is three stories in height and five bays in length. The extremely gradual pitch of the gambrel roof is broken by cross gables and peaked dormers. Later Victorian additions include two-story flanking wings and a brick chimney shaft with a heavy ornamental cap.

The Miller's House, (A) circa 1800, and is a two-story dwelling of an "end-hall" floor plan. Three bays in length, it has an 'A' frame roof, the ridge of which is broken at the south end by a large, flush, gable-chimney. To the west wall a two-story frame addition was built in 1890.

Facing southeast onto Old Court Road is the <u>Tavern</u> (B) which is a four-part composition. The two stone portions were built first and later connected by a two-story frame hyphen. From exterior observations it is felt that the one-story wing is the earliest part and may date prior to 1800.

Of Federal character, the General Store (C) as has the Tavern, has been renovated for use as a dwelling. The facade with its large double door, appropriate for a store, and the date stone, bearing the date 1813, at the second floor level have been preserved intact.

The first distinct block of <u>Rowhouses</u> (D, E, F) dating circa 1820-30, is a finely constructed stone building composed of four dwelling units. Each original unit is two bays in width and three stories in height at the facade. The commonly shared 'A' frame roof has its ridge (north/south) broken by two large brick chimney stacks. To the northwest end of this block is a second group (H,I) of two units. This later duplex addition has two stories and each unit is four bays in width. Originally there was a one-story porch extending the width of both later units.