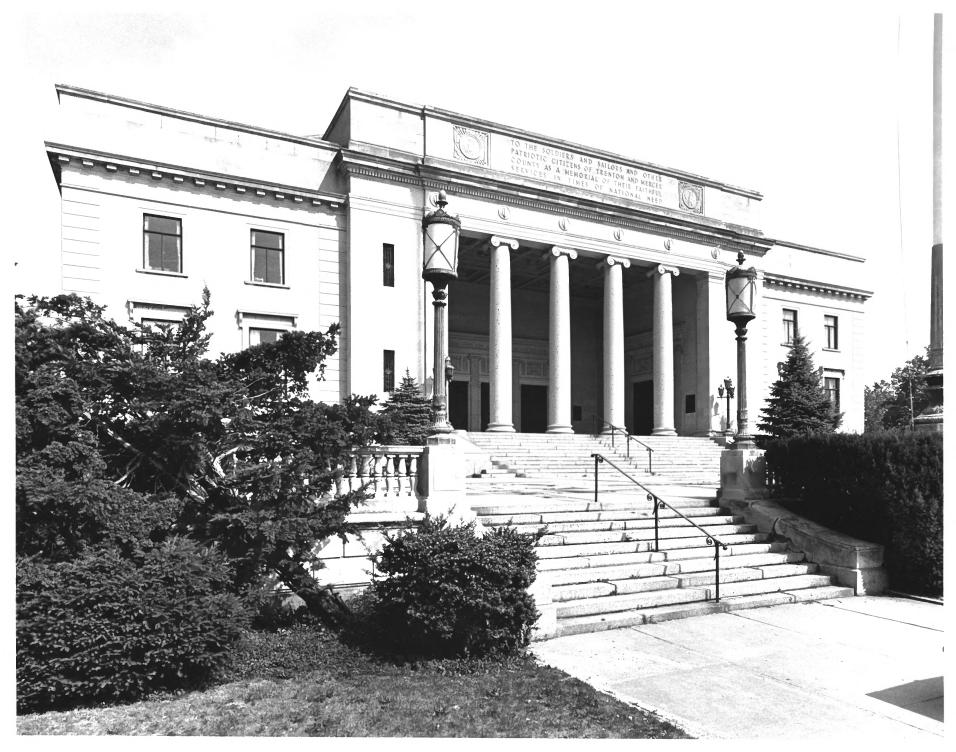

```
Trenton and Mercer County War Memorial
Trenton, New Jersey
Elton Pope-Lance, Photographer
Julv 1986
Negatives: Trenton and Mercer County
    Memorial Building Commission
```

Photo 1 View from west, Front elevation

- Trenton and Mercer County War Memorial Trenton, New Jersey
- Elton Pope-Lance, Photographer Julv 1986
- Negatives: Trenton and Mercer County Memorial Building Commission