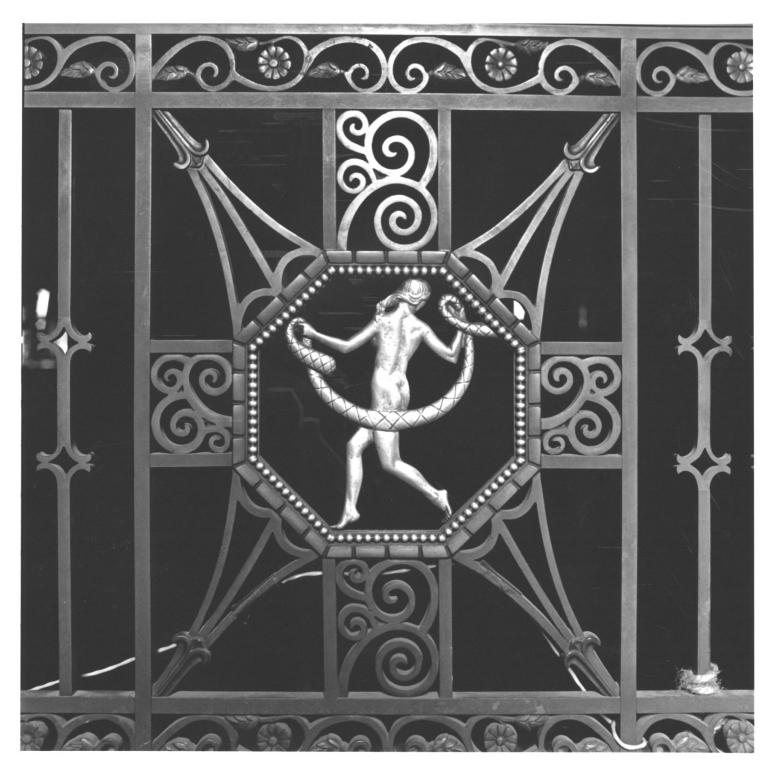

Negatives: Trenton and Mercer County Memorial Building Commission

> Photo 4 View to north, Foyer

> Photo 5 Stairway at northwest corner of foyer

> Photo 6 View to west, Auditorium

> Photo 7 Detail of railing, Auditorium