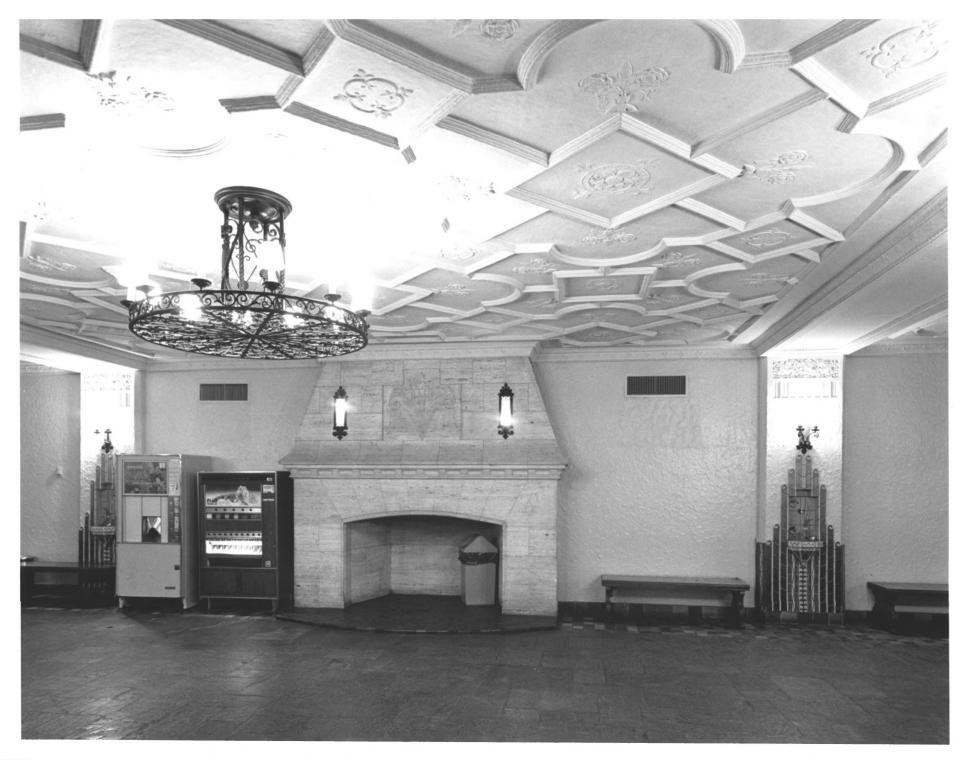

Negatives: Trenton and Mercer County

Photo 11 View to east, Smoking lounge, fireplace

Trenton and Mercer County War Memorial Trenton, New Jersey Elton Pope-Lance, Photographer July 1986

Negatives: Trenton and Mercer County Memorial Building Commission