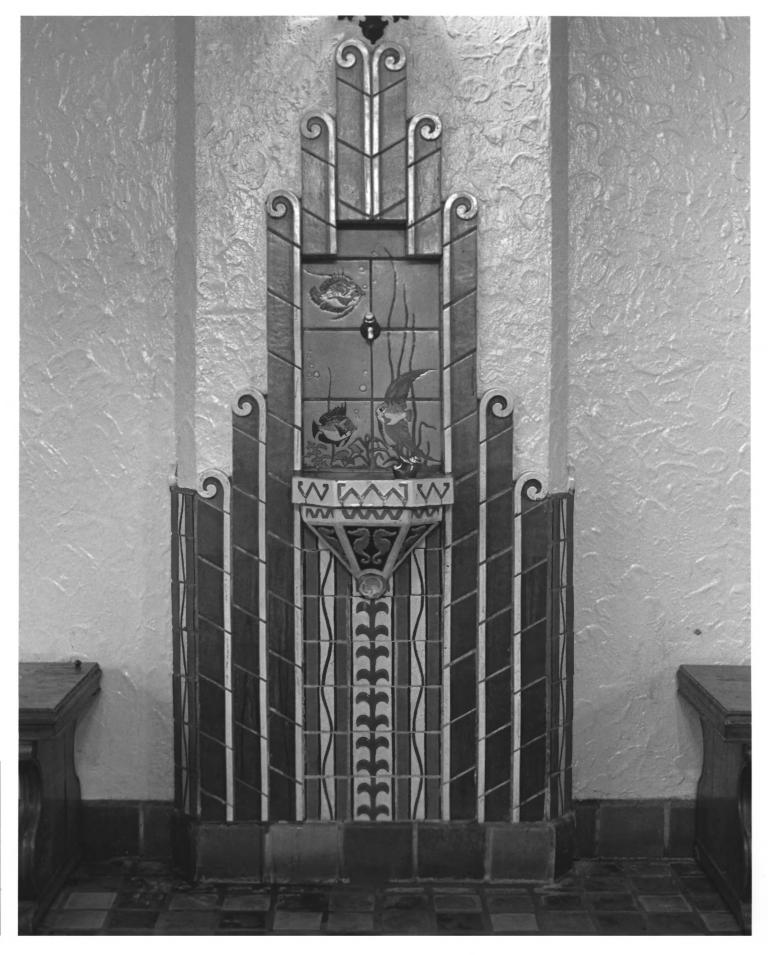

al Building Commission

## Photo 2 View from northeast, Rear (east) and side (north) elevations



> Photo 3 View to southeast, Memorial court



Trenton and Mercer County War Memorial Trenton, New Jersey Elton Pope-Lance, Photographer July 1986

Negatives: Trenton and Mercer County Memorial Building Commission

> Photo 4 View to north, Foyer



> Photo 5 Stairway at northwest corner of foyer



> Photo 6 View to west, Auditorium



> Photo 7 Detail of railing, Auditorium



> Photo 8 View to east, Assembly hall lobby



> Photo 9 View to south, Assembly hall



Photo 10 View to south, Smoking lounge



Trenton and Mercer County War Memorial Trenton, New Jersey Elton Pope-Lance, Photographer July 1986

Negatives: Trenton and Mercer County

Photo 11 View to east, Smoking lounge, fireplace



Trenton and Mercer County War Memorial Trenton, New Jersey Elton Pope-Lance, Photographer July 1986

Negatives: Trenton and Mercer County Memorial Building Commission

> Photo 12 Fountain, east wall of smoking lounge