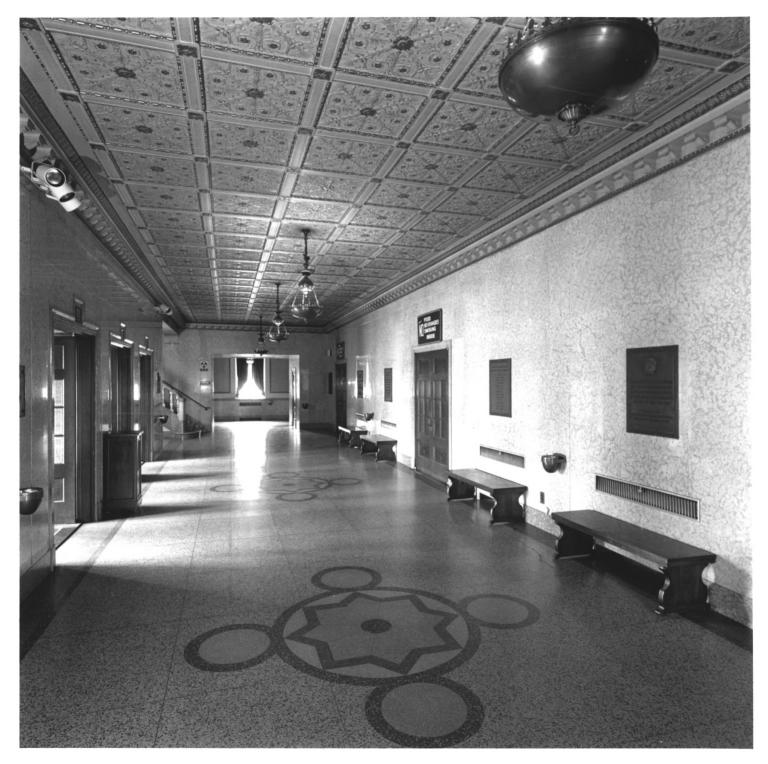

Negatives: Trenton and Mercer County Memorial Building Commission

> Photo 4 View to north, Foyer

> Photo 5 Stairway at northwest corner of foyer

> Photo 6 View to west, Auditorium

> Photo 7 Detail of railing, Auditorium