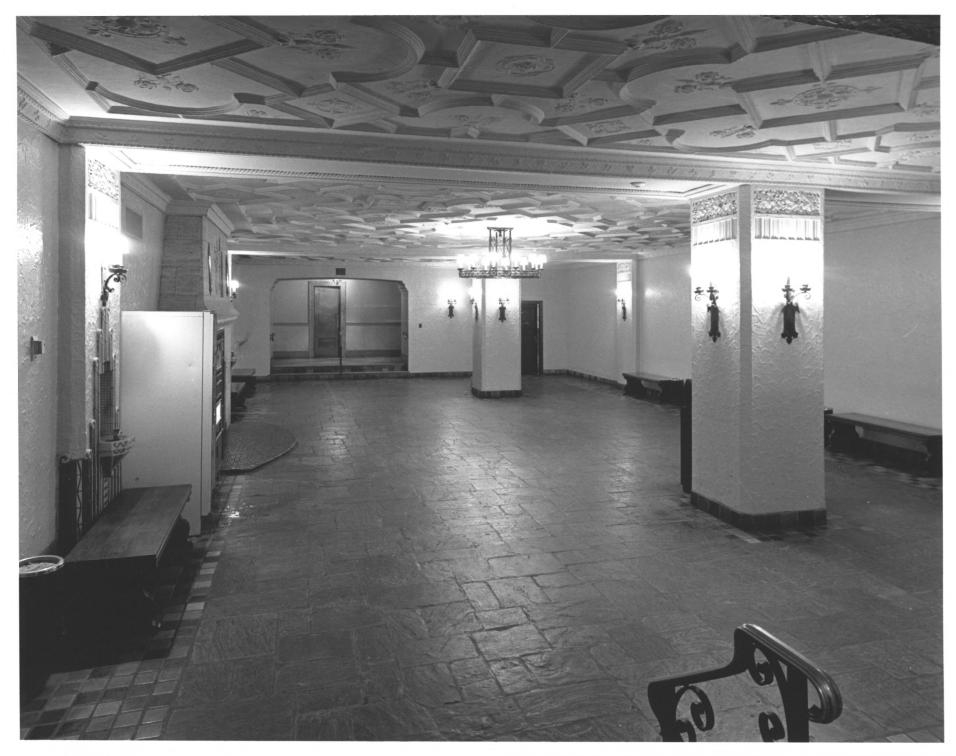

> Photo 8 View to east, Assembly hall lobby

> Photo 9 View to south, Assembly hall

Photo 10 View to south, Smoking lounge

Trenton and Mercer County War Memorial Trenton, New Jersey Elton Pope-Lance, Photographer July 1986

Negatives: Trenton and Mercer County

Photo 11 View to east, Smoking lounge, fireplace

Trenton and Mercer County War Memorial Trenton, New Jersey Elton Pope-Lance, Photographer July 1986

Negatives: Trenton and Mercer County Memorial Building Commission