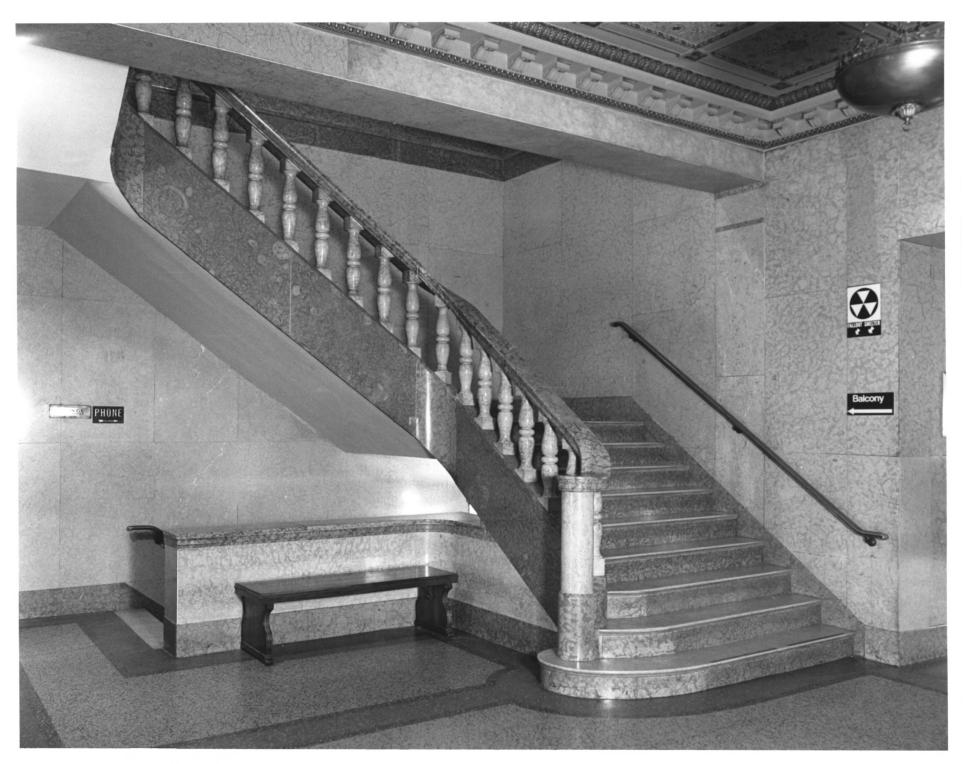

Negatives: Trenton and Mercer County Memorial Building Commission

> Photo 4 View to north, Foyer

> Photo 5 Stairway at northwest corner of foyer

> Photo 6 View to west, Auditorium

> Photo 7 Detail of railing, Auditorium