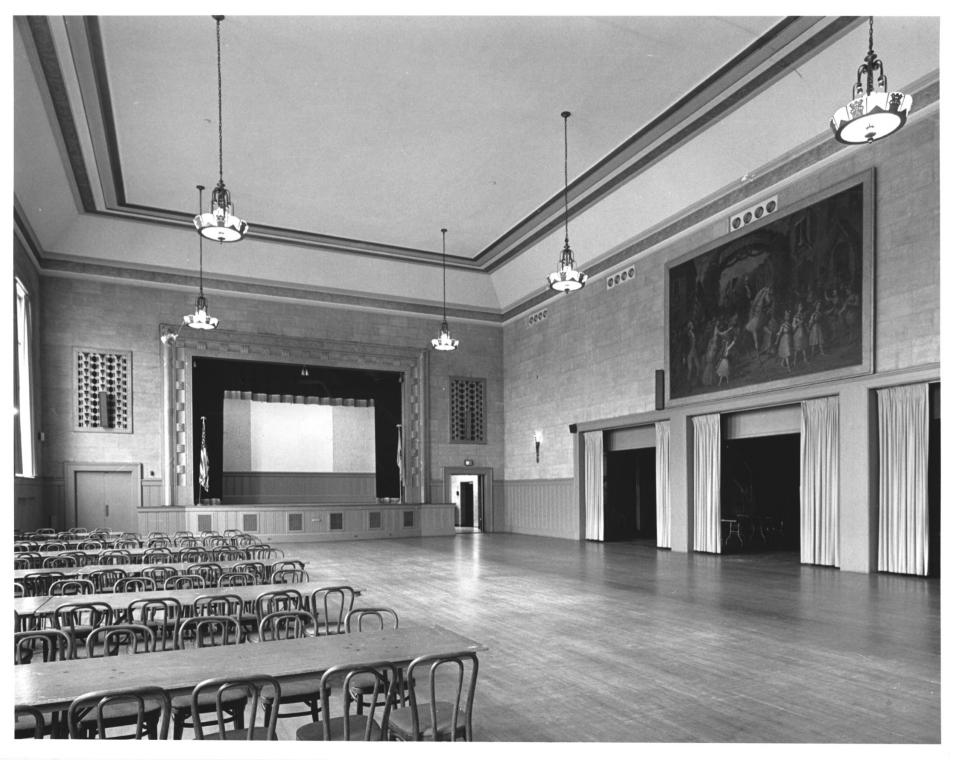

> Photo 8 View to east, Assembly hall lobby

> Photo 9 View to south, Assembly hall

Photo 10 View to south, Smoking lounge

Trenton and Mercer County War Memorial Trenton, New Jersey Elton Pope-Lance, Photographer July 1986