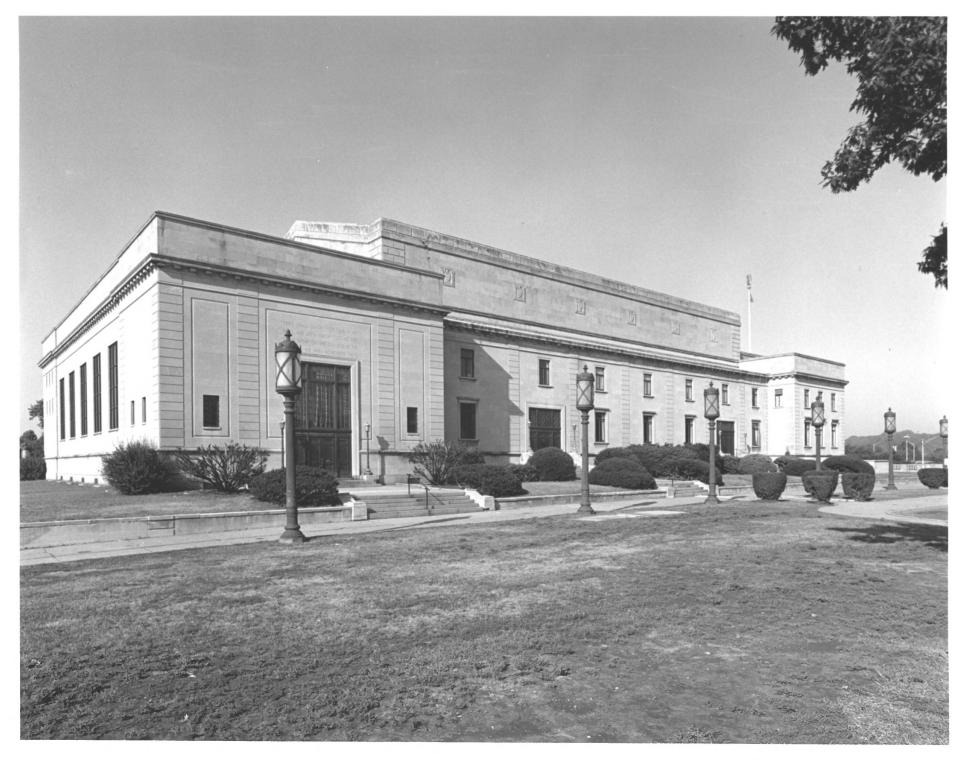

## Photo 2 View from northeast, Rear (east) and side (north) elevations

> Photo 3 View to southeast, Memorial court

Trenton and Mercer County War Memorial Trenton, New Jersey Elton Pope-Lance, Photographer July 1986