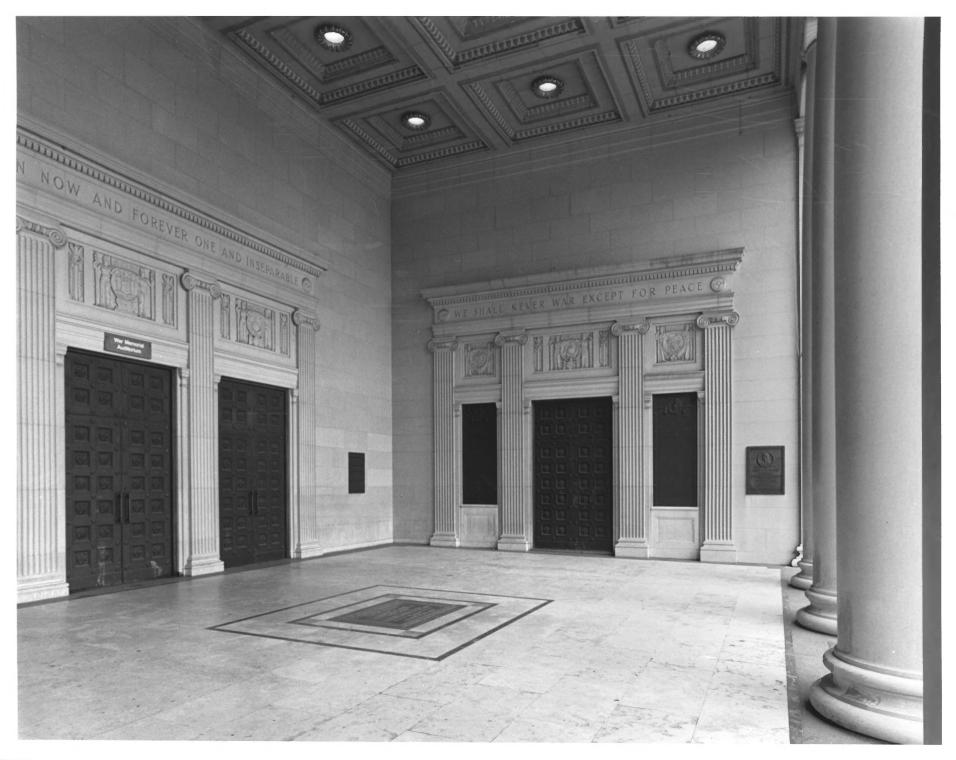

## Photo 2 View from northeast, Rear (east) and side (north) elevations

> Photo 3 View to southeast, Memorial court

Trenton and Mercer County War Memorial Trenton, New Jersey Elton Pope-Lance, Photographer July 1986