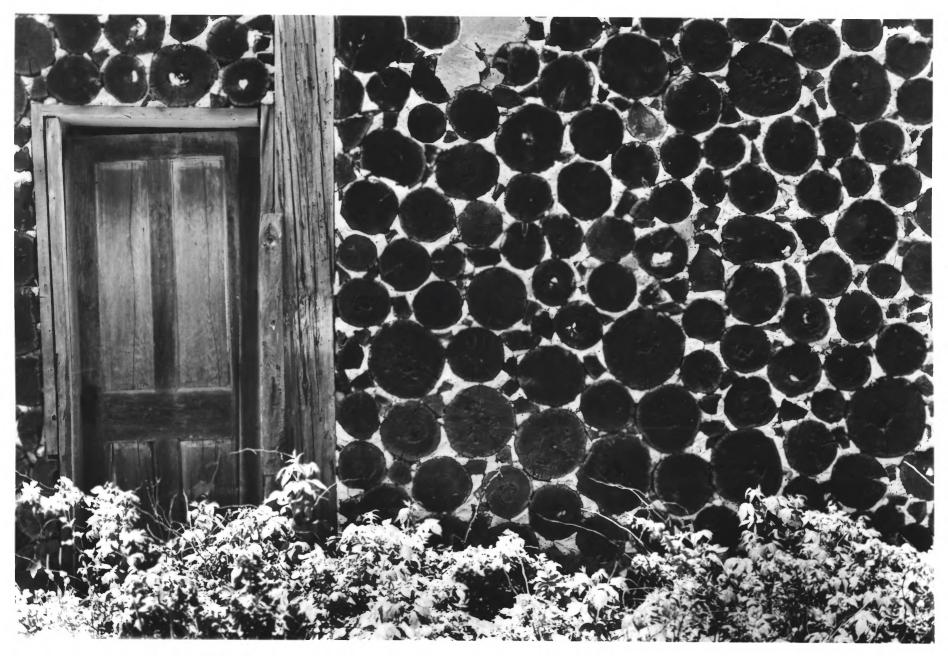

Tishler. June 1982. Neg. William H.

Photo # 5 of 5.

Tishler. View from east (detail).