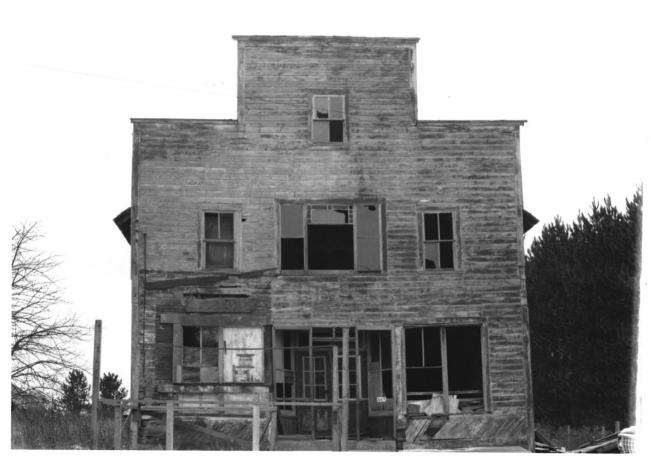

BOARDING HOUSE. 465 Max Rd. Jennings Oneida County, WI. Photo by Richard Adamski, November 1983. Neg. WI. State

Adamski, November 1983. Neg. WI. State
His. Society. View from north. Photo # 2