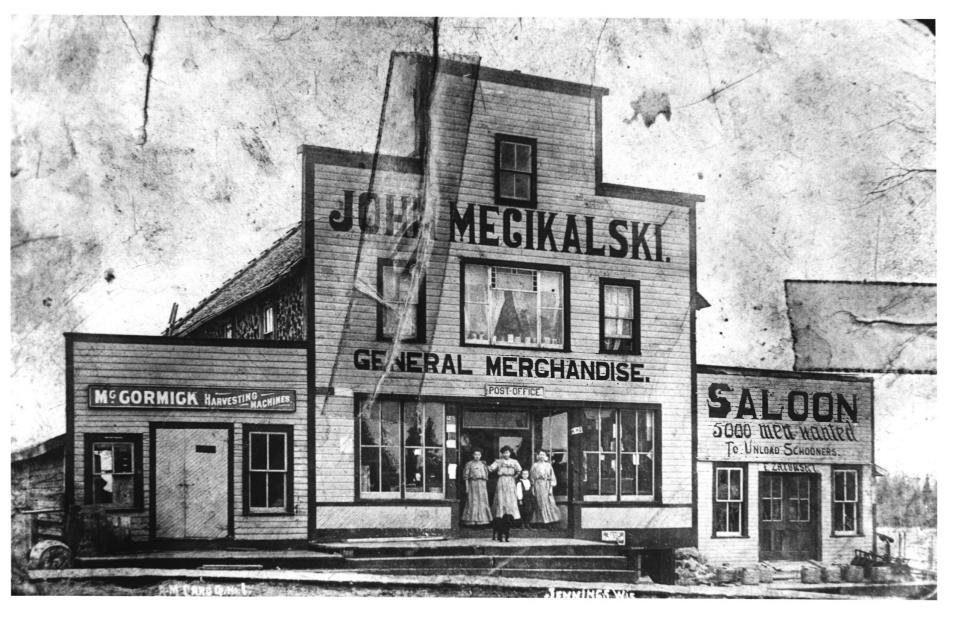

## MECIKALSKI GENERAL STORE. SALOON. BOARDING HOUSE. 465 Max Rd.. Jennings. Oneida County. WI. Photo by Unknown. Early 1900's. Neg. William Tishler.

View from North. Photo #4 of 5.

MECIKALSKI GENERAL STORE. SALOON AND BOARDING HOUSE. 465 Max Rd. Jennings. Oneida County. WI. Photo by William H.