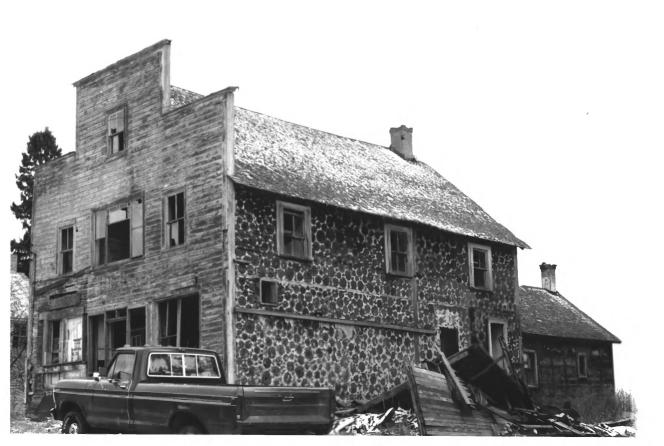

MECIKALSKI GENERAL STORE, SALOON AND BOARDING HOUSE. 465 Max Rd. Jennings, Oneida County, WI. Photo by Richard

Adamski, November 1983. Neg. W. State
His.Soc. View from west. Photo # 1

of 5.

MECIKALSKI GENERAL STORE, SALOON AND