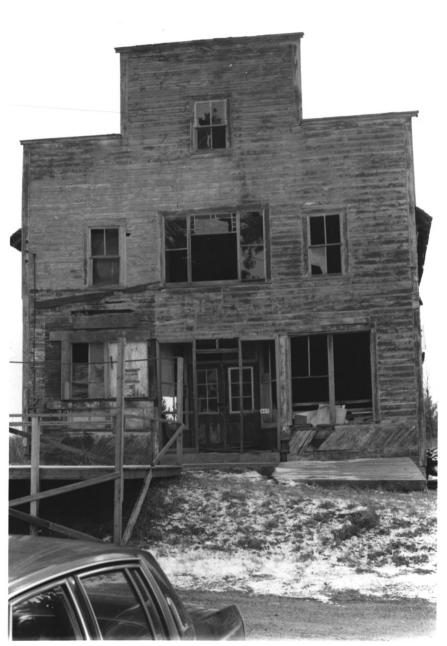

## MECIKALSKI GENERAL STORE, SALOON AND BOARDING HOUSE. 465 Max Rd. Jennings,

Oneida County, WI. Photo by Richard Adamski. November 1983. Neg. WI. State

Historical Society. View from north.
Photo # 3
of 5