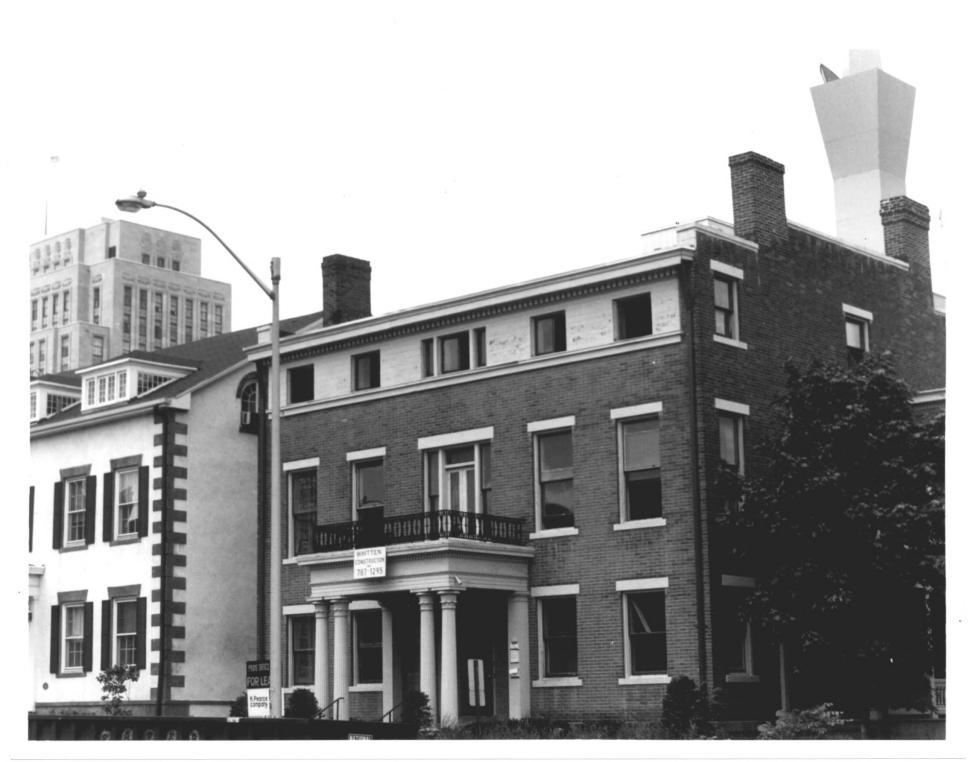

#### CAROLINE NICOLL HOUSE New Haven, Connecticut Negative filed: CT Historical Commission

South (front) facade and east elevation; view northwest.

Jack A. Gold, 1981

Photograph # 1 of 5