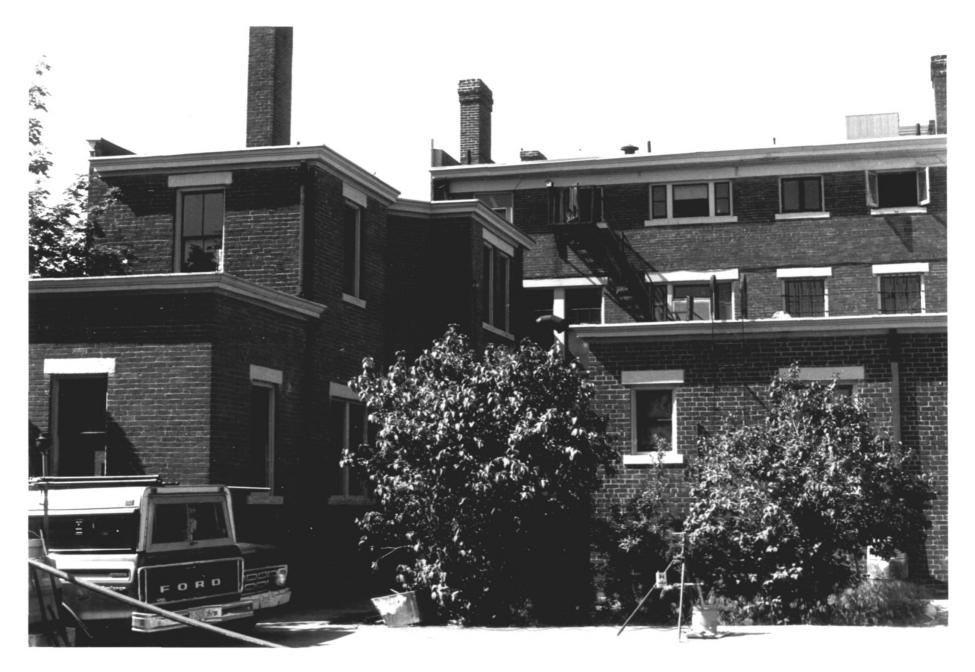

### CAROLINE NICOLL HOUSE New Haven, Connecticut

Negative filed: CT Historical Commission North elevation, showing east

North elevation, showing east and west ells; view south.

Jack A. Gold, 1981

Photograph #3 of 5