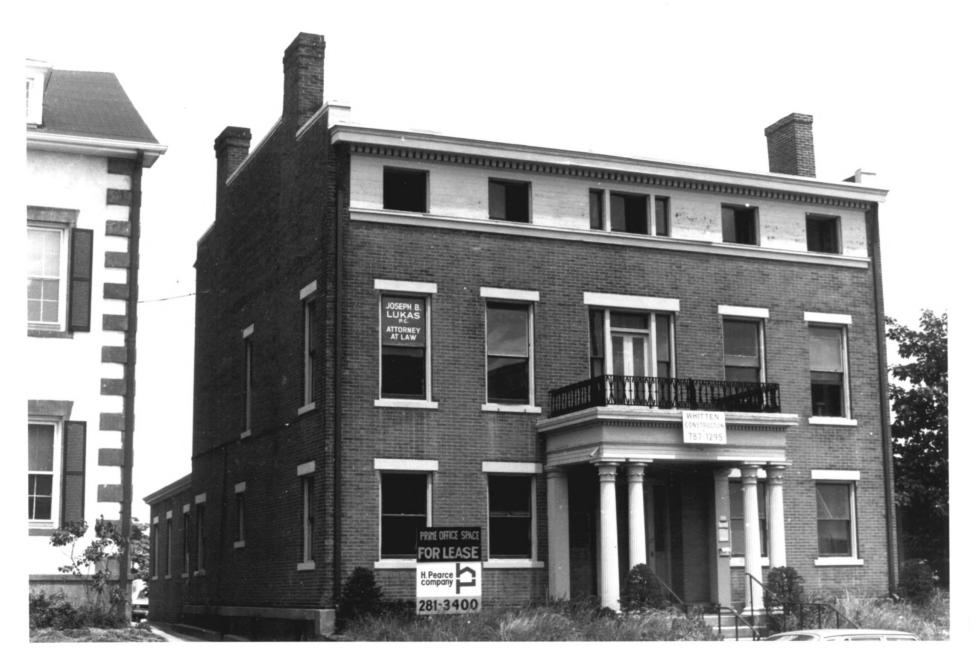

## CAROLINE NICOLL HOUSE New Haven, Connecticut

Photograph #2 of 5

Negative filed: CT Historical Commission South (front) facade and west elevation; view northeast.

Jack A. Gold, 1981