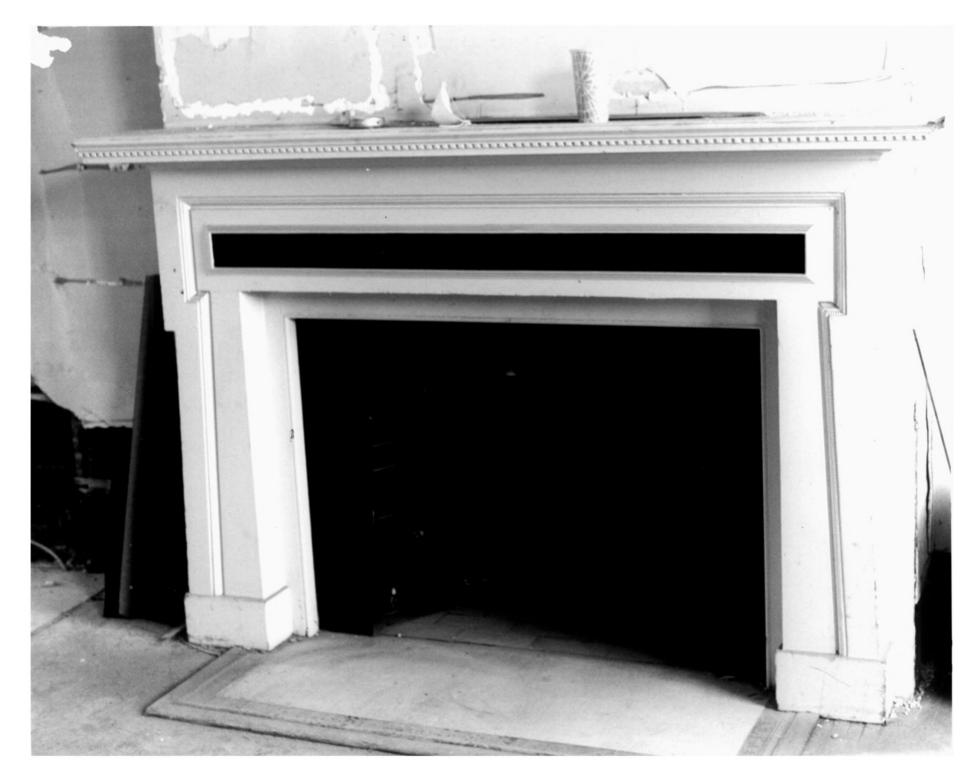

#### CAROLINE NICOLL HOUSE New Haven, CT Second-floor mantelpiece, northwest room; view west.

Negative filed: CT Historical Commission Jack A. Gold, 1981

Photograph #4 of 5