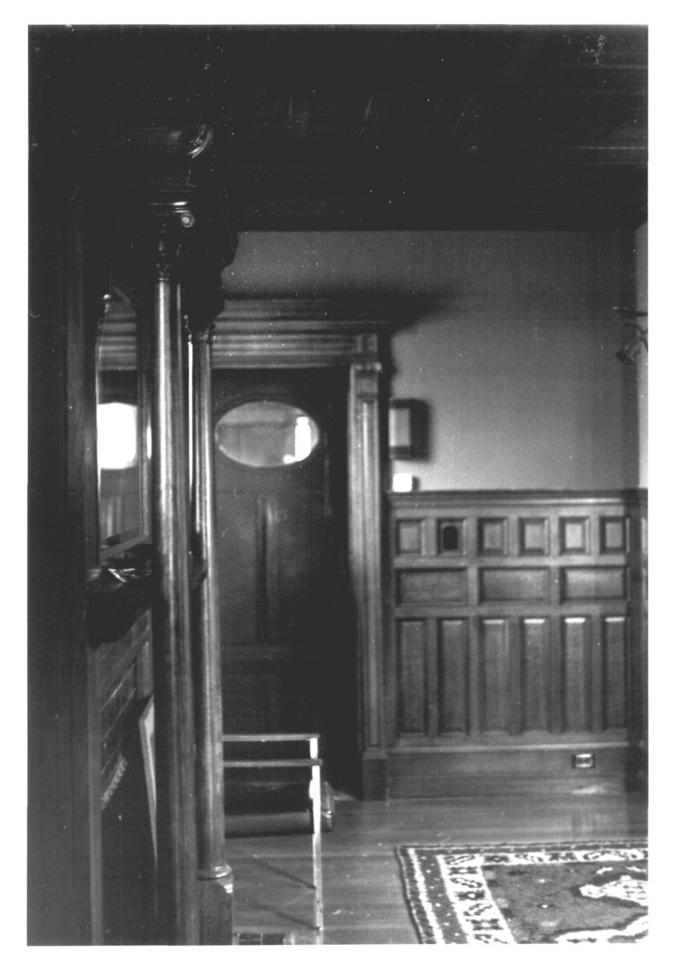

# CAROLINE NICOLL HOUSE

Photograph #5 of 5

New Haven, CT Interior view of first-floor east ell; view south. Jack A. Gold, 1981

Negative filed: CT Historical

Commission