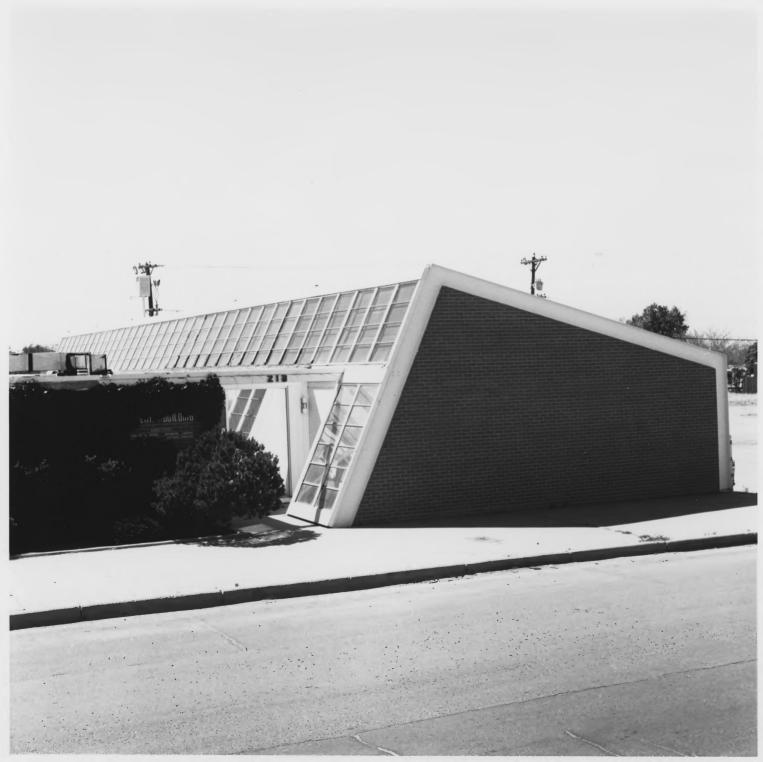

B.1. - Solar Building upon completion in 1956. F. Bridgers & D. Paxton in front of east wing. Complete original structure.

B. 2. - Current photograph of east facade, showing only original section of building.