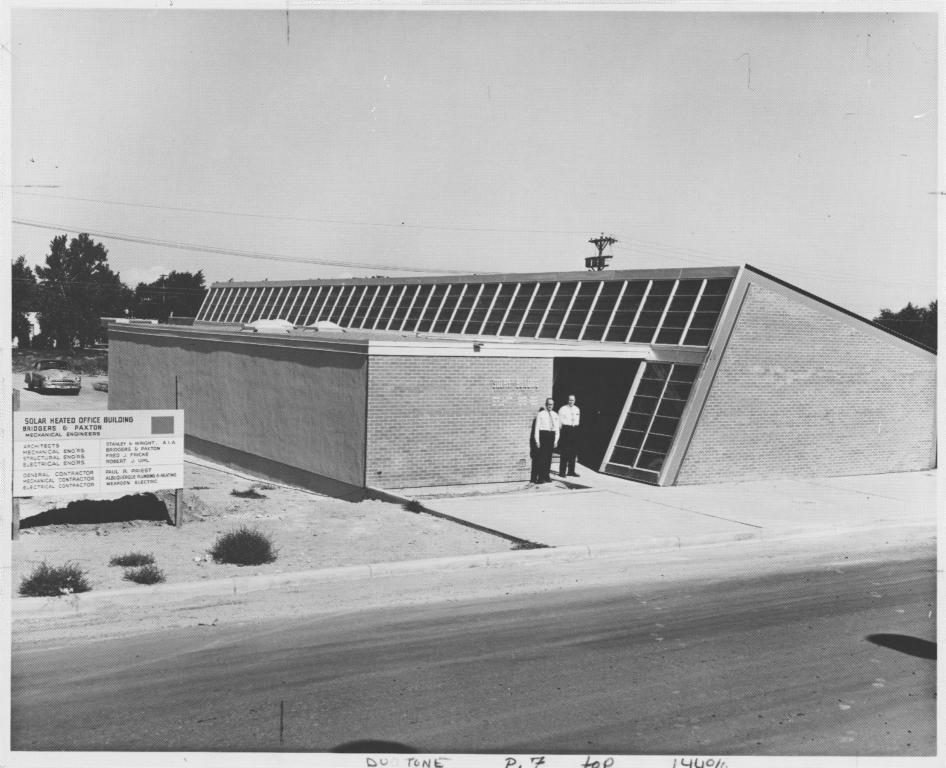

B.1. - Solar Building upon completion in 1956. F. Bridgers & D. Paxton in front of east wing. Complete original structure.

B. 2. - Current photograph of east facade, showing only original section of building.