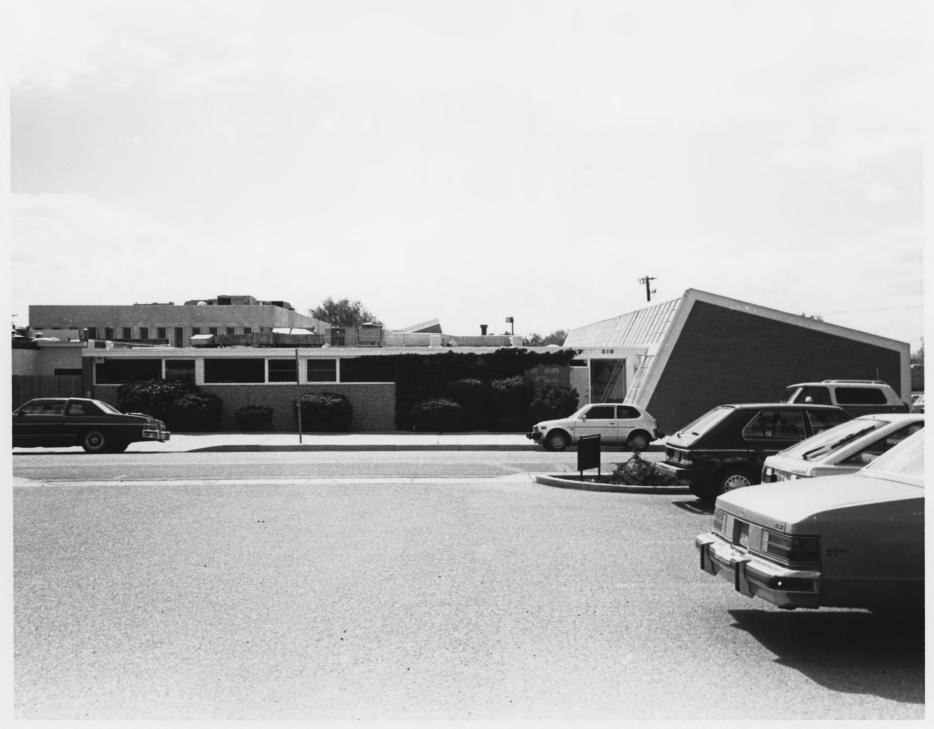

## B.3. - Photograph of east facade and southern (1962) addition from Truman Street.