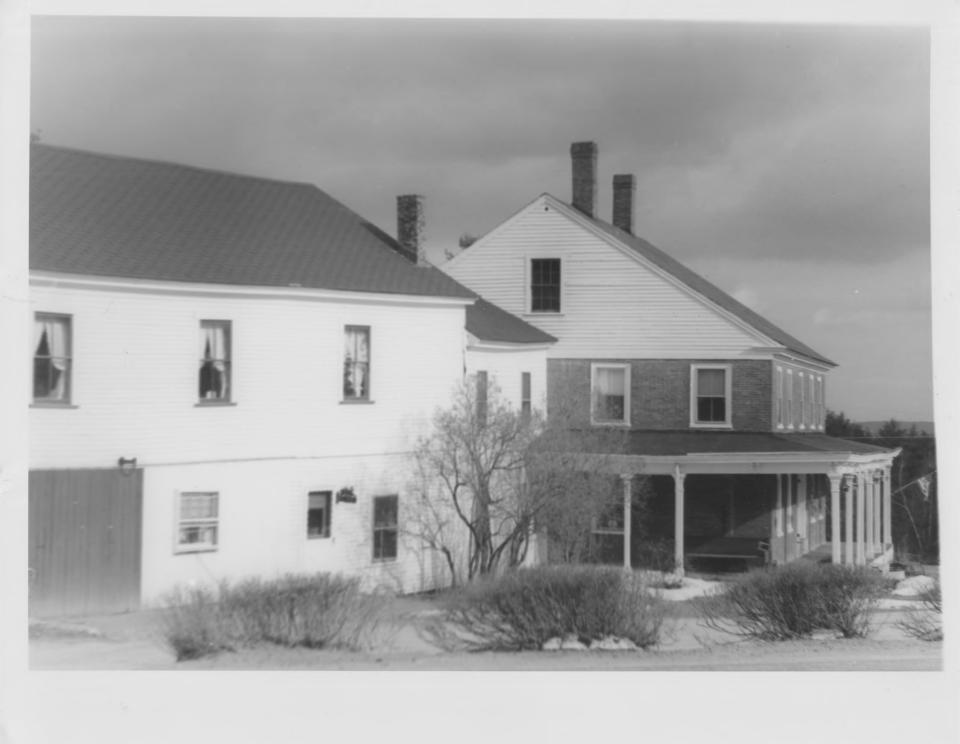

2

| NATIONAL F                                                                                      | EGISTER OF HISTORIC PLACES PROPE                                                                      | RTY PHOTOGRAPH | FORM: NEW HAMPS | HIRE |
|-------------------------------------------------------------------------------------------------|-------------------------------------------------------------------------------------------------------|----------------|-----------------|------|
| Historic Name:<br>Common Name:<br>NR District:<br>Address:<br>City/Town/State:<br>Photographer: | The Birchwood Inn<br>THE BIRCHWOOD INN<br>n/a<br>Route 45<br>Temple, New Hampshire<br>James L. Garvin |                |                 |      |
| Negative with:                                                                                  | William J. Wolfe                                                                                      |                |                 |      |
| Description:                                                                                    | Birchwood Inn, Temple, New Hampshire<br>Side elevation of the Birchwood Inn.                          |                |                 |      |
| Photographer facing N N                                                                         | EESES SW W NW Photo Date:                                                                             | 5/1983         | Photo Number 2  | of 3 |
|                                                                                                 |                                                                                                       |                |                 |      |
|                                                                                                 |                                                                                                       |                |                 |      |
|                                                                                                 |                                                                                                       |                |                 |      |
|                                                                                                 |                                                                                                       |                |                 |      |
| Photographer facing N N                                                                         | Birchwood Inn, Temple, New H<br>Side elevation of the Birchw                                          | ood Inn.       | Photo Number 2  | of 3 |