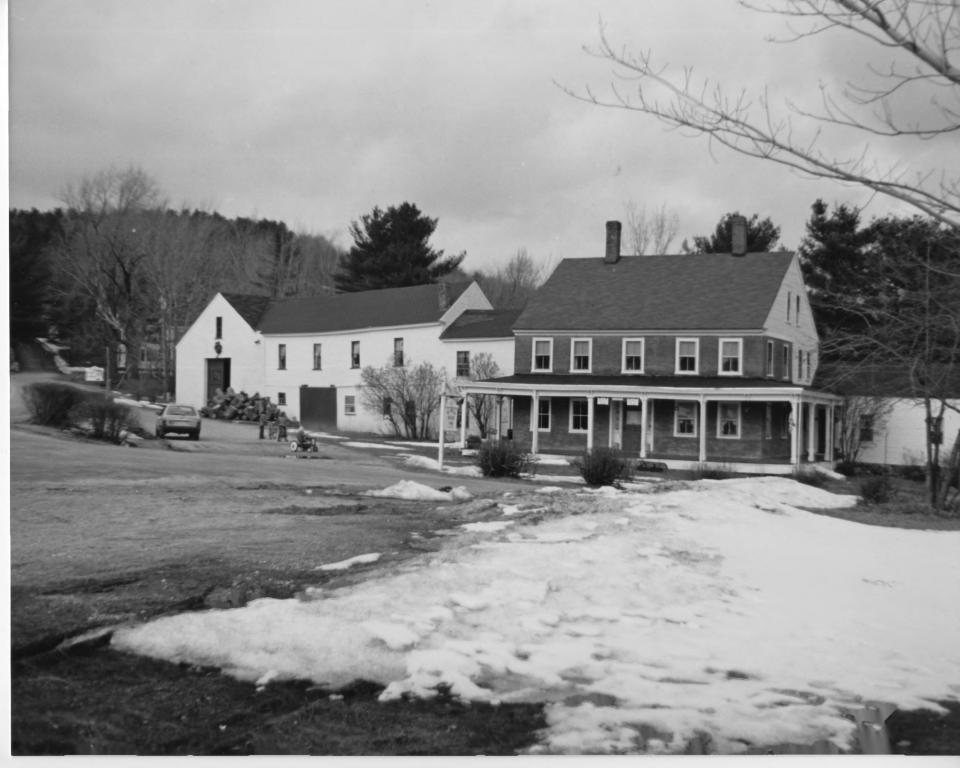

## NATIONAL REGISTER OF HISTORIC PLACES PROPERTY PHOTOGRAPH FORM: NEW HAMPSHIRE The Birchwood Inn Historic Name: THE BIRCHWOOD INN **Common Name:** n/a **NR District:** Route 45 Address: Temple, New Hampshire City/Town/State: James L. Garvin Photographer: William J. Wolfe Negative with: Birchwood Inn, Temple, New Hampshire Description: Front facade of the Birchwood Inn Photo Number 1 of 3 Photographer facing N NE E SE S SW W NW Photo Date: 5/1983