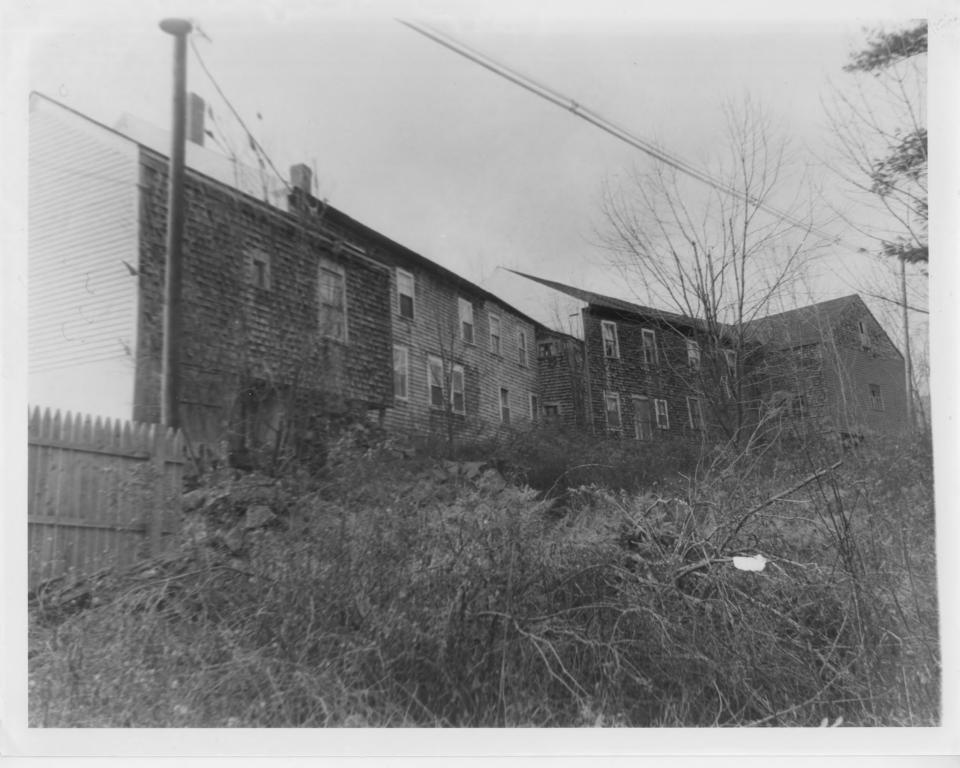

|                |                 |      |
|                                                                                                 |                                                                                                       |                |                 |      |
|                                                                                                 |                                                                                                       |                |                 |      |
| Photographer facing N N                                                                         | Birchwood Inn, Temple, New H<br>Side elevation of the Birchw                                          | ood Inn.       | Photo Number 2  | of 3 |



SEC 2.0 1984