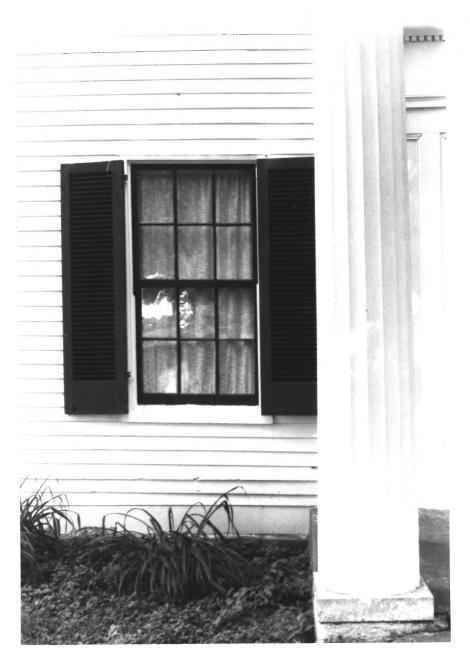

#### KENTUCKY HERITAGE COUNCIL STATE HISTORIC PRESERVATION OFFICE FRANKFORT, KENTUCKY 40601

### Name Helmwood Hall

| Location Shelby Co                      | ounty, Kentucky           |
|-----------------------------------------|---------------------------|
| Photographer                            | William G. Johnson        |
| Date Taken                              | August 1985               |
| Negative Location                       | Kentucky Heritage Council |
| View_Detail of facade window, west view |                           |
|                                         |                           |