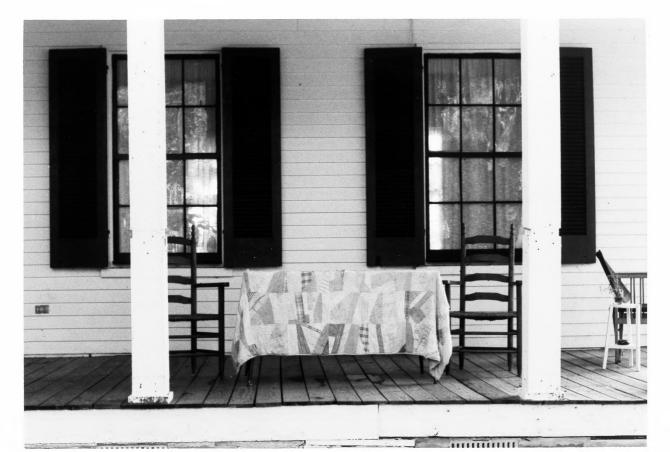

#### KENTUCKY HERITAGE COUNCIL STATE HISTORIC PRESERVATION OFFICE FRANKFORT, KENTUCKY 40601

| Name Helmwood Hal          | 1                         |
|----------------------------|---------------------------|
| Location Shelby Co         | unty, Kentucky            |
| Photographer               | William G. Johnson        |
| Date Taken                 | August 1985               |
| Negative Location_         | Kentucky Heritage Council |
| View <u>East Elevation</u> |                           |
|                            |                           |
| Photo # 4                  |                           |

Photo #