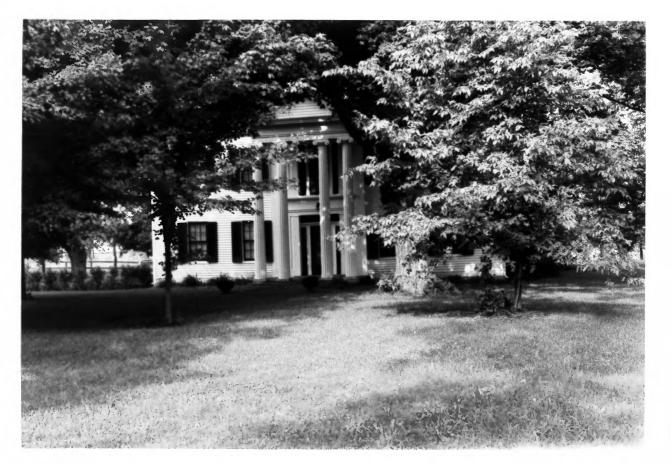

#### KENTUCKY HERITAGE COUNCIL STATE HISTORIC PRESERVATION OFFICE FRANKFORT, KENTUCKY 40601

| Name Helmwood Hal          | 1                         |
|----------------------------|---------------------------|
| Location Shelby Co         | unty, Kentucky            |
| Photographer               | William G. Johnson        |
| Date Taken                 | August 1985               |
| Negative Location_         | Kentucky Heritage Council |
| View <u>East Elevation</u> |                           |
|                            |                           |
| Photo # 4                  |                           |