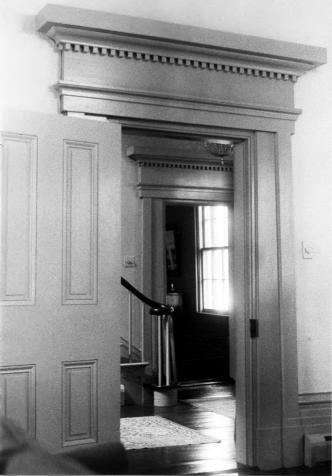

| Site # SH-185       |                                |
|---------------------|--------------------------------|
| Photo #11           | Frankfort, Kentucky 40601      |
| Group Nomination    |                                |
| Historic Property N | ame Helmwood Hall              |
| Address Shelby Co   | ounty, Kentucky                |
| Photographer Ke     | lly Scott Reed                 |
| Negative Location   | Helmwood Hall                  |
| View or Elevation _ | Door surround in north room of |
| main block,         | south view                     |
| Date Taken Se       | ptember 1985                   |