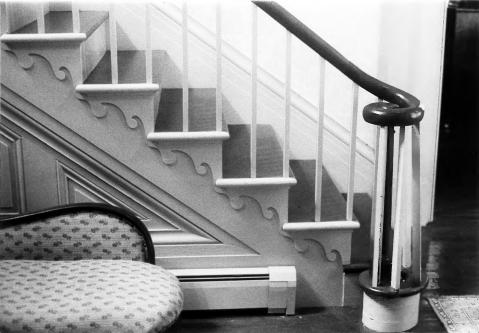

| Site # SH-185                 | Kentucky Heritage Council         |  |
|-------------------------------|-----------------------------------|--|
| Photo #                       | Frankfort, Kentucky 40601         |  |
| Group Nomination              |                                   |  |
| Historic Property Nam         | e Helmwood Hall                   |  |
| Address Shelby Coun           | ty, Kentucky                      |  |
| Photographer Kelly Scott Reed |                                   |  |
| Negative Location             | Helmwood Hall                     |  |
| View or Elevation Sta         | air in center passage, south view |  |
|                               |                                   |  |
| Date Taken Septemb            | per 1985                          |  |