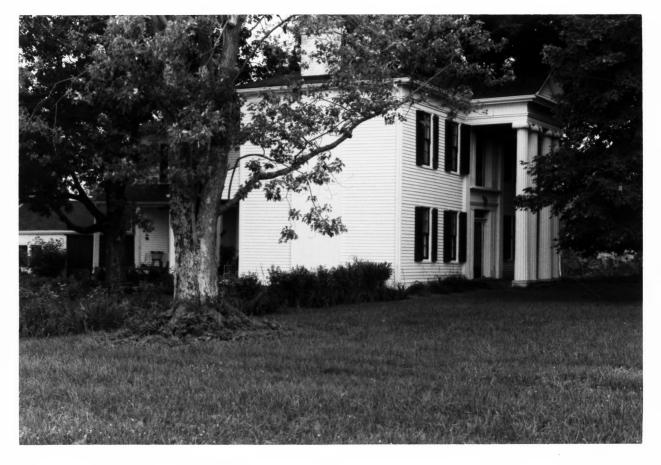

| Site # SH-185 Photo # 1 | Proplefort Ventuelas A0601       |
|-------------------------|----------------------------------|
| Group Nomination        | CV HEAT FOR TORUS IL             |
| Historic Property       | Name Helmwood Hall               |
| Address Shelby Co       | ounty, Kentucky                  |
| Photographer W          | illiam Gus Johnson               |
| Negative Location       | Kentucky Heritage Council        |
| View or Elevation       | Southwest elevation of limestone |
| wall                    | .15 1                            |
| Date Taken A            | August 1985                      |

| PILE # 2H-189 |             |                           |
|---------------|-------------|---------------------------|
| Photo #       | 2           | Frankfort, Kentucky 40601 |
| Group N       | omination   | HOME BRANCH STONESTING    |
| Historic      | Property N  | lame Helmwood Hall        |
| Address       | Shelby Cou  | unty, Kentucky            |
| Photogra      | apher Wi    | lliam Gus Johnson         |
| Negative      | Location    | Kentucky Heritage Council |
| View or       | Elevation _ | West elevation            |
| Date Tal      | ken Aı      | ugust 1985                |

77 4 1 77 14 67 19

O'A . # OTT 105

| Site # SH-185 Photo # 3 | Kentucky Heritage Council Frankfort, Kentucky 40601 |
|-------------------------|-----------------------------------------------------|
| Group Nomination        | BUTTISH CONTACT                                     |
| Historic Property Na    | ame Helmwood Ḥall                                   |
| Address Shelby Cou      | nty, Kentucky                                       |
| Photographer Will       | liam Gus Johnson                                    |
| Negative Location       | Kentucky Heritage Council                           |
|                         | Southwest elevation                                 |
| degestes Locatio        | s Kestusky Rasitana Council                         |
| Date Taken Au           | gust 1985                                           |

#### KENTUCKY HERITAGE COUNCIL STATE HISTORIC PRESERVATION OFFICE FRANKFORT, KENTUCKY 40601

| Name Helmwood Hal          | 1                         |
|----------------------------|---------------------------|
| Location Shelby Co         | unty, Kentucky            |
| Photographer               | William G. Johnson        |
| Date Taken                 | August 1985               |
| Negative Location_         | Kentucky Heritage Council |
| View <u>East Elevation</u> |                           |
|                            |                           |
| Photo # 4                  |                           |