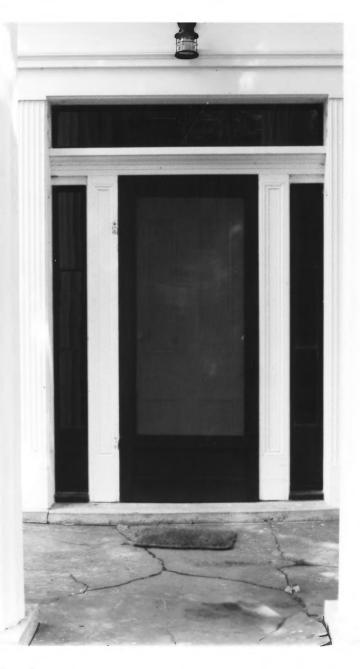

#### KENTUCKY HERITAGE COUNCIL STATE HISTORIC PRESERVATION OFFICE FRANKFORT, KENTUCKY 40601

## Name Helmwood Hall

| Location Shelby Co                 | unty, Kentucky            |
|------------------------------------|---------------------------|
| Photographer                       | William G. Johnson        |
| Date Taken                         | August 1985               |
| Negative Location                  | Kentucky Heritage Council |
| View Detail of entrance, west view |                           |
|                                    |                           |