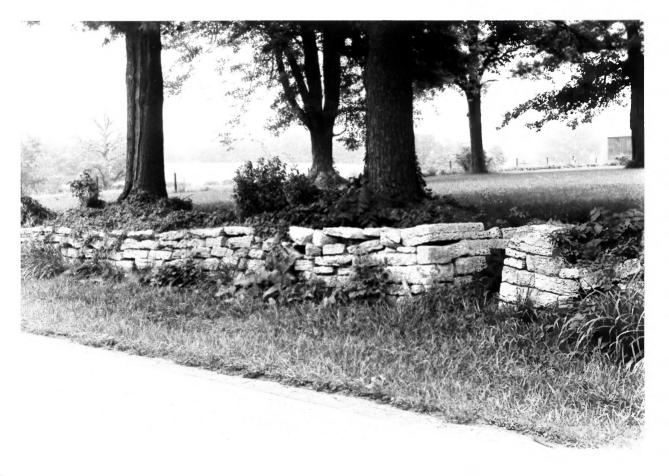

| Site # SH-185 Photo # 1 | Proplefort Ventuelas A0601       |
|-------------------------|----------------------------------|
| Group Nomination        | CV HEAT FOR TORUS IL             |
| Historic Property       | Name Helmwood Hall               |
| Address Shelby Co       | ounty, Kentucky                  |
| Photographer W          | illiam Gus Johnson               |
| Negative Location       | Kentucky Heritage Council        |
| View or Elevation       | Southwest elevation of limestone |
| wall                    | .15 1                            |
| Date Taken A            | August 1985                      |