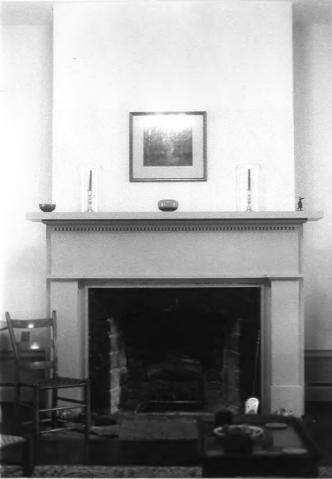

Cito # CIT 10F

| Site # SH-185 |             | Kentucky Heritage Council         |
|---------------|-------------|-----------------------------------|
| Photo #_      | 9           | Frankfort, Kentucky 40601         |
| Group No      | mination    | OLE POLICE SERVICE CONTE          |
| Historic I    | Property N  | ame Helmwood Hall                 |
| Address       | Shelby C    | ounty, Kentucky                   |
| Photogra      | pherV       | Villiam Gus Johnson               |
| Negative      | Location    | Kentucky Heritage Council         |
| View or I     | alevation _ | Detail of rear Gallery, east view |
| Date Tak      | en Au       | gust 1985                         |

| Site # SH-185          | Kentucky Heritage Council |
|------------------------|---------------------------|
| Photo #10              | Frankfort, Kentucky 40601 |
| Group Nomination       | 1                         |
| Historic Property Name | Helmwood Hall             |
| Address Shelby County  | , Kentucky                |
| Photographer Kelly S   | Scott Reed                |
| Negative Location He   | elmwood Hall              |
| View or Elevation Mant | le in north room of main  |
| block, south vi        | iew                       |
| Date Taken Septem      | ber 1985                  |