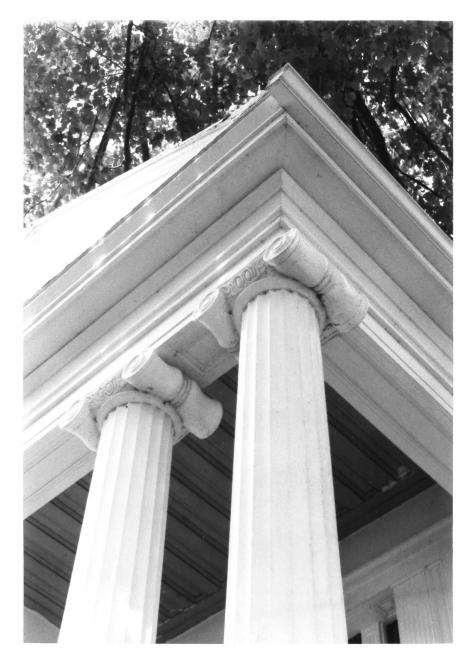

# Name Helmwood Hall

| Location Shelby Co                      | unty, Kentucky            |
|-----------------------------------------|---------------------------|
| Photographer                            | William G. Johnson        |
| Date Taken                              | August 1985               |
|                                         | Kentucky Heritage Council |
| View Detail of Ionic Portico, west view |                           |
|                                         |                           |