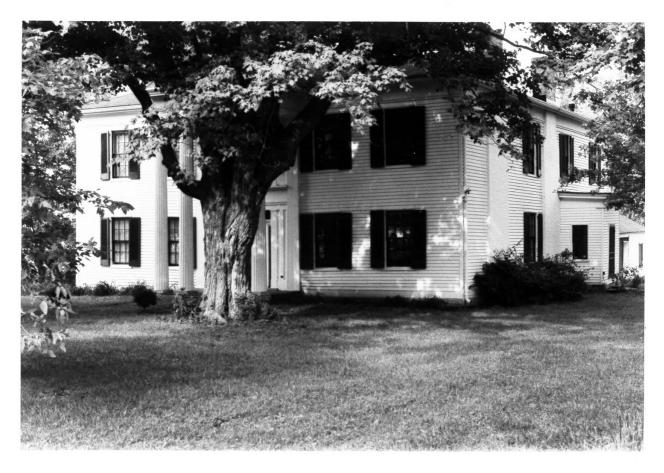

| PILE # 2H-189 |             |                           |
|---------------|-------------|---------------------------|
| Photo #       | 2           | Frankfort, Kentucky 40601 |
| Group N       | omination   | HOME BRANCH STONESTING    |
| Historic      | Property N  | lame Helmwood Hall        |
| Address       | Shelby Cou  | unty, Kentucky            |
| Photogra      | apher Wi    | lliam Gus Johnson         |
| Negative      | Location    | Kentucky Heritage Council |
| View or       | Elevation _ | West elevation            |
| Date Tal      | ken Aı      | ugust 1985                |