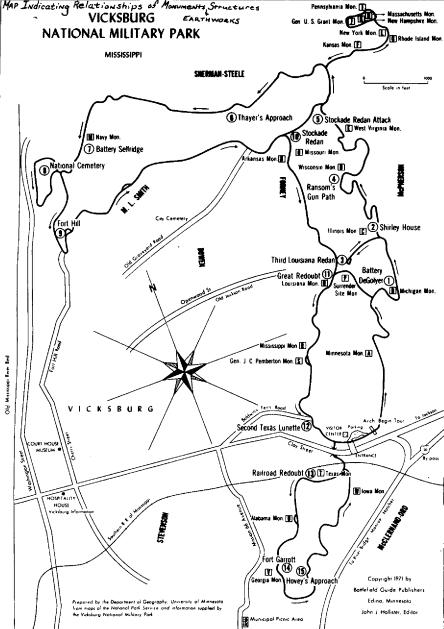

The monuments in the park are impressive in number, size, cost and architectural design. A feel for the action that took place here can be achieved by studying the monuments and markers. The monuments have an historic significance all their own for they represent an attempt to immortalize the deeds of the men who participated here. Beginning in 1903 with the Massachusetts Monument through 1963 when the Texas Monument was erected, the desire to perpetuate the memory and sacrifice of the men who fought and died here is evident. Contributions for the monuments came from individuals, large corporations and appropriations from the state and federal governments.

The sculpture in Vicksburg National Military Park is one of the most significant collections of such monuments in the country. Theo Alice Ruggles Kitson, who created over 50 public monuments in various parts of the U. S., is well represented here with 69 relief portraits or busts. Her husband, Henry Hudson Kitson, did two of the statues here and other busts and relief portraits. He has many works throughout the country, including the "Minute Man" at Lexington, Massachusetts. Other well known sculptors such as F. C. Hibbard and Adolph Weinman are represented here.