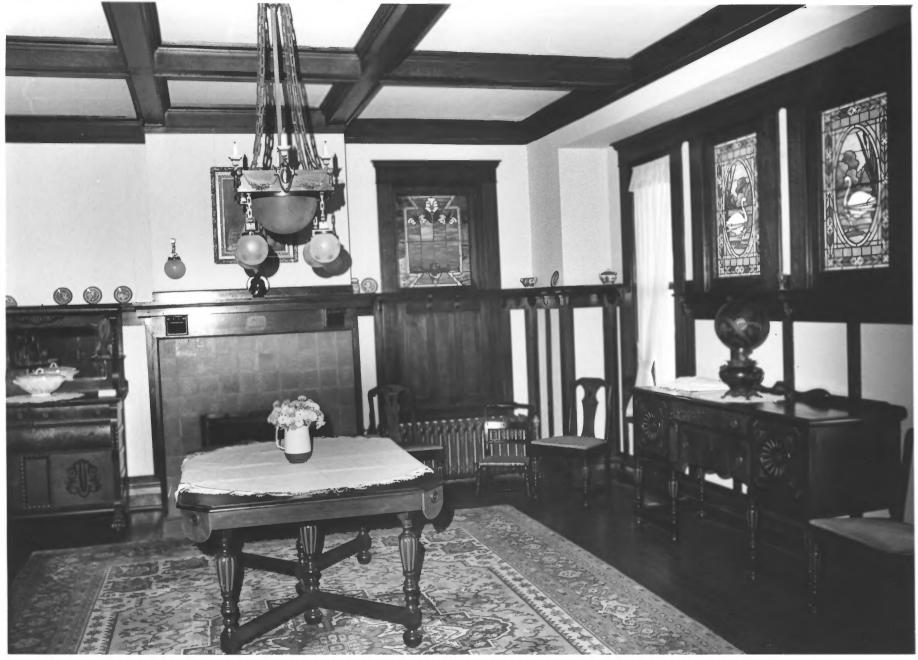

James Phelps White House Roswell, NM Sitting Room, view toward southwest Richard Federici, Photographer, 1977 New Mexico State Planning Office #14 8 17 Chaires County FEB 271978

James Phelps White House Roswell, NM Second floor sitting room Richard Federici, Photographer, 1977 New Mexico State Planning Office #15 017 Chaves County FFB 2 7 1978