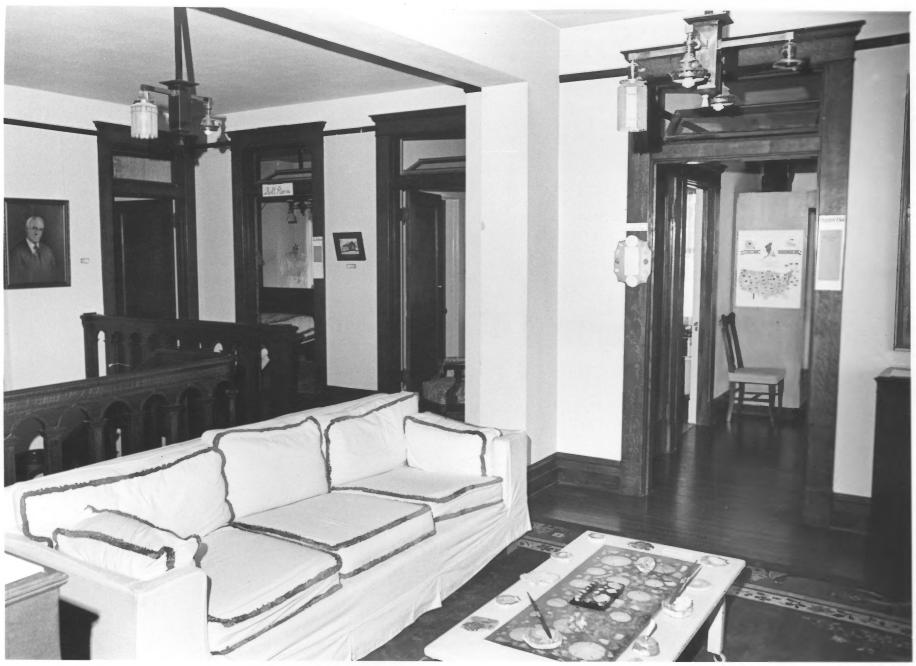

James Phelps White House Roswell, NM Sitting Room, view toward southwest Richard Federici, Photographer, 1977 New Mexico State Planning Office #14 8 17 Chaires County FEB 271978

James Phelps White House Roswell, NM Second floor sitting room Richard Federici, Photographer, 1977 New Mexico State Planning Office #15 017 Chaves County FFB 2 7 1978