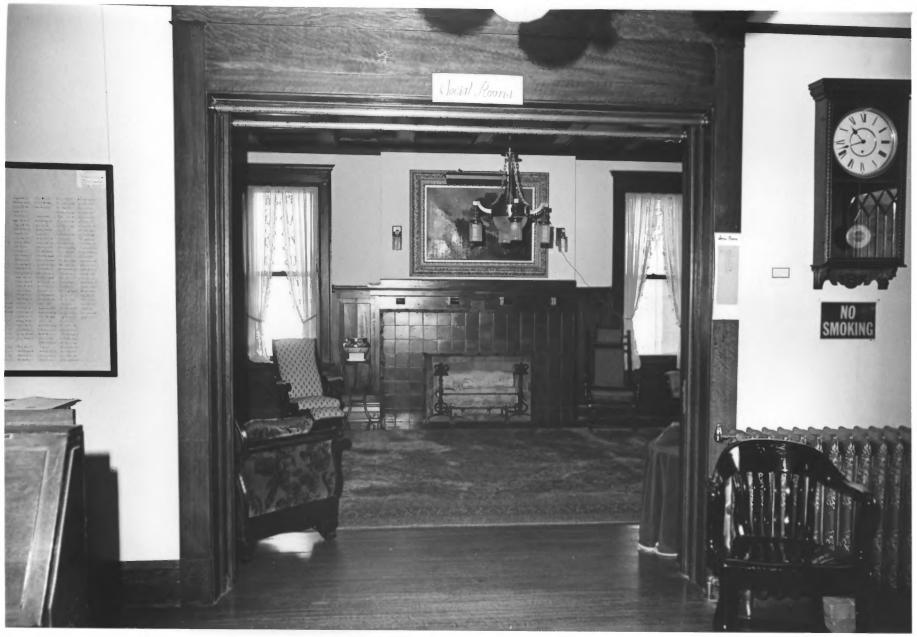

#8 **a 17**FFB 2 7 1978

James Phelps White House Roswell, NM Fover-Richard Federici, Photographer, 1977 New Mexico State Planning Office #10 17 FFB 271978 Chaves County

James Phelps White House JUL 24 1978 Roswell, NN View of parlor from fover Richard Federici, Photographer, 1977 New Mexico State Planning Office #11 017 FEB 271978 Chaves County