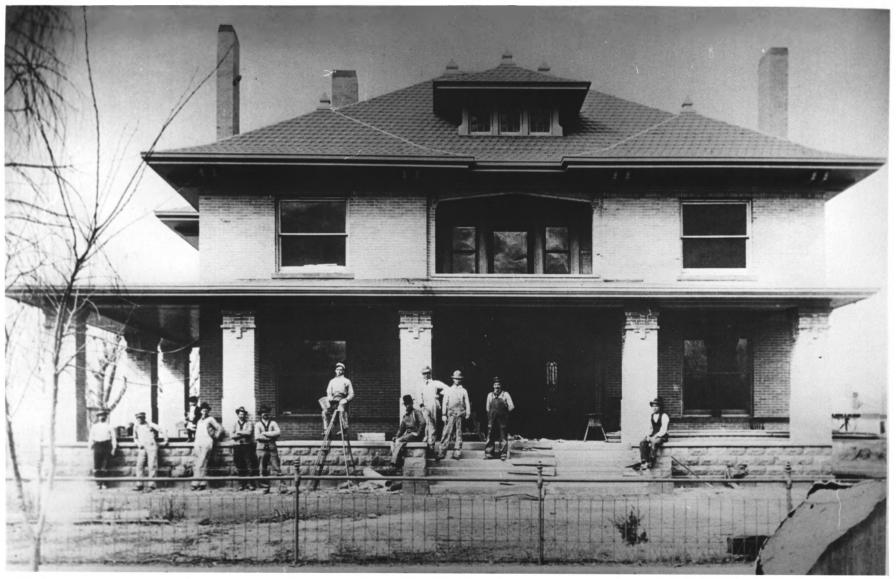

James Phelps White House JUL 24 1978 Roswell, NM View toward west Photographer unknown, c. 1911 New Mexico State Planning Office #1 9 17 FFB 2 7 1978

James Phelps White House Roswell, NM JUL 24 1978 View toward northwest Photographer unknown, c. 1930 New Mexico State Planning Office #2 \$17 FEB 271978