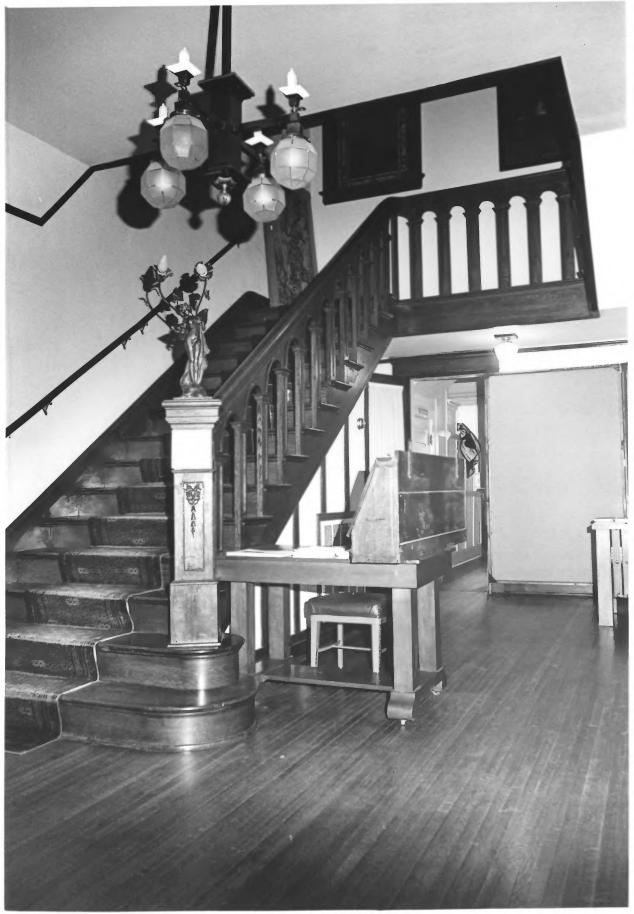

#8 **a 17**FFB 2 7 1978

James Phelps White House Roswell, NM Fover-Richard Federici, Photographer, 1977 New Mexico State Planning Office #10 17 FFB 271978 Chaves County

James Phelps White House JUL 24 1978 Roswell, NN View of parlor from fover Richard Federici, Photographer, 1977 New Mexico State Planning Office #11 017 FEB 271978 Chaves County