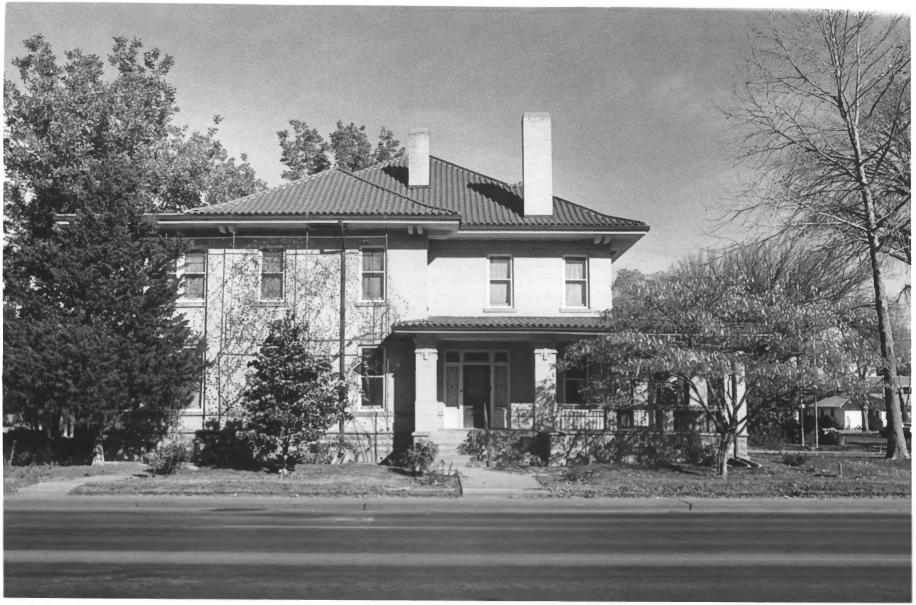

James Phelps White House Roswell, NM JUL 24 1978 View toward southwest Richard Federici, Photographer, 1977 New Mexico State Planning Office

James Phelps White House JUL 24 1978 Roswell, NM View toward southwest Richard Federici, Photographer, 1977 New Mexico State Planning Office