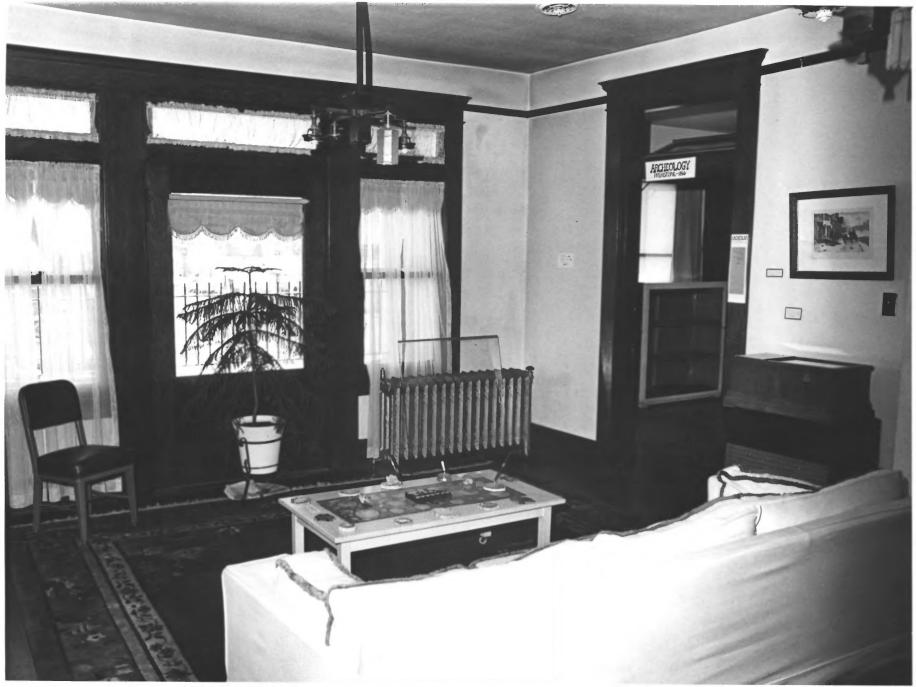

James Phelps White House Second floor sitting room Richard Federici, Photographer, 1977 New Mexico State Planning Office #16 \$17 Chaves Courty FEB 271978

James Phelps White House JUL 24 1978 Roswell, NM Second floor bedroom Richard Federici, Photographer, 1977 New Mexico State Planning Office #17917 FEB 271978 Chaues County