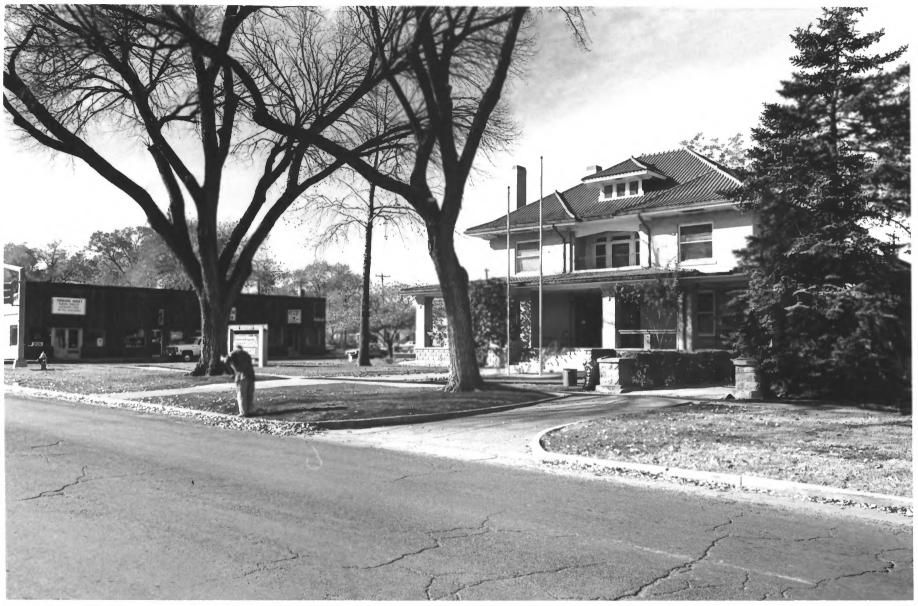

James Phelps White House Roswell, NM JUL 24 1978 View toward southwest Richard Federici, Photographer, 1977 New Mexico State Planning Office

James Phelps White House JUL 24 1978 Roswell, NM View toward southwest Richard Federici, Photographer, 1977 New Mexico State Planning Office