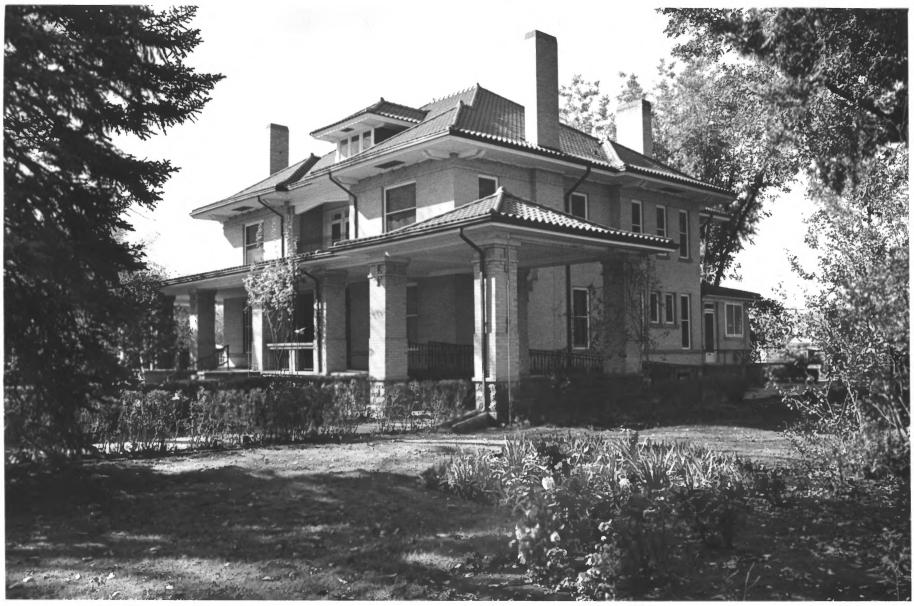

#6 17 FEB 2 7 1978

JUL 24 1978 Roswell, NM View toward northeast Richard Federici, Photographer, 1977 New Mexico State Planning Office #7 017

FER 27 1978

James Phelps White House

James Phelps White House Roswell, NM JUL 24 1978 View toward north Richard Federici, Photographer, 1977 New Mexico State Planning Office