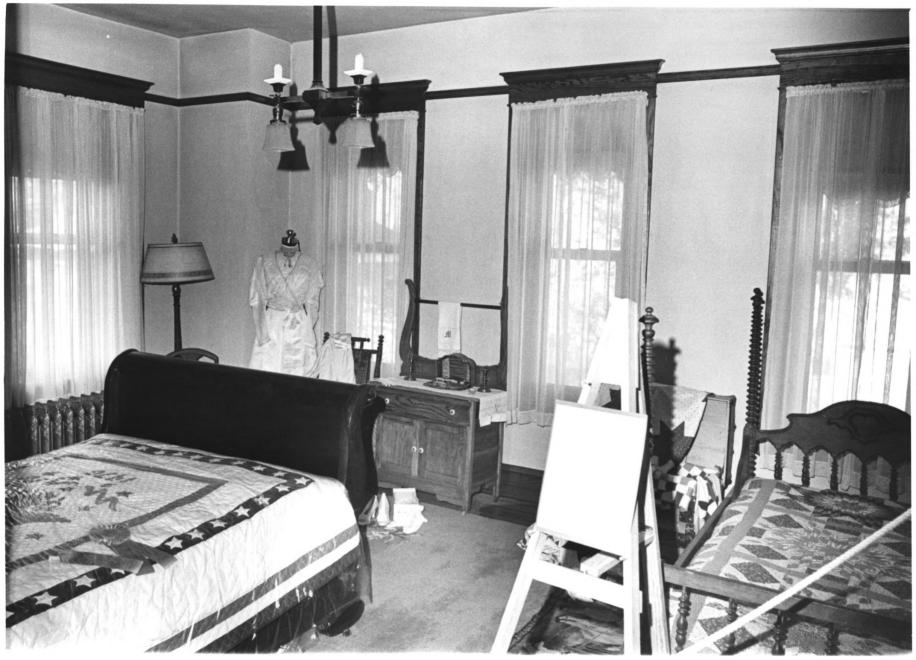

James Phelps White House Second floor sitting room Richard Federici, Photographer, 1977 New Mexico State Planning Office #16 \$17 Chaves Courty FEB 271978

James Phelps White House JUL 24 1978 Roswell, NM Second floor bedroom Richard Federici, Photographer, 1977 New Mexico State Planning Office #17917 FEB 271978 Chaues County