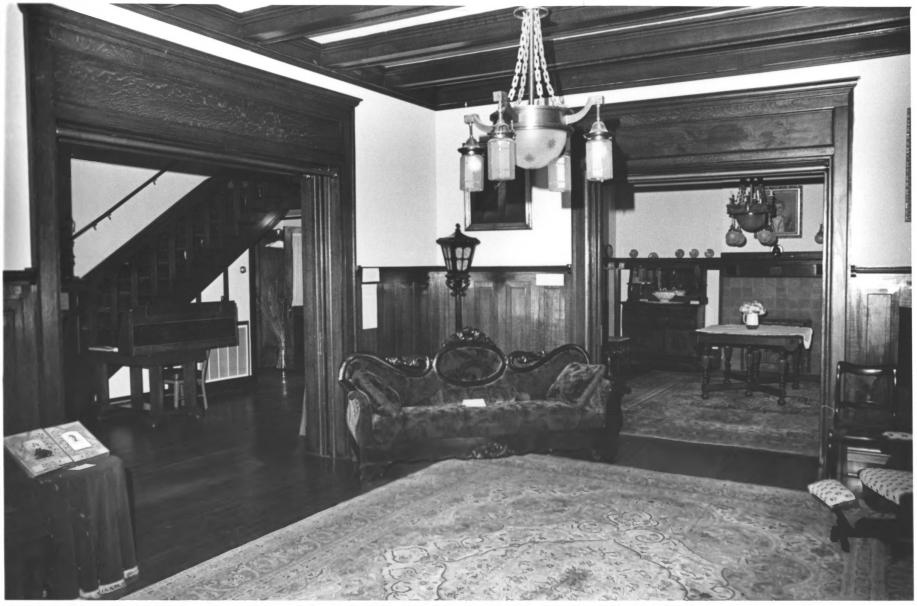

James Phelps White House Roswell, NM View of dining room and foyer from parlor Richard Federici, Photographer, 1977 New Mexico State Planning Office #12 417 Chaves FEB 271978 JUL 24 1978

James Phelps White House Roswell, NM Dining Room Richard Federici, Photographer, 1977 New Mexico State Planning Office #13 **317 JUL** 24 1978 FFB 2 7 1978