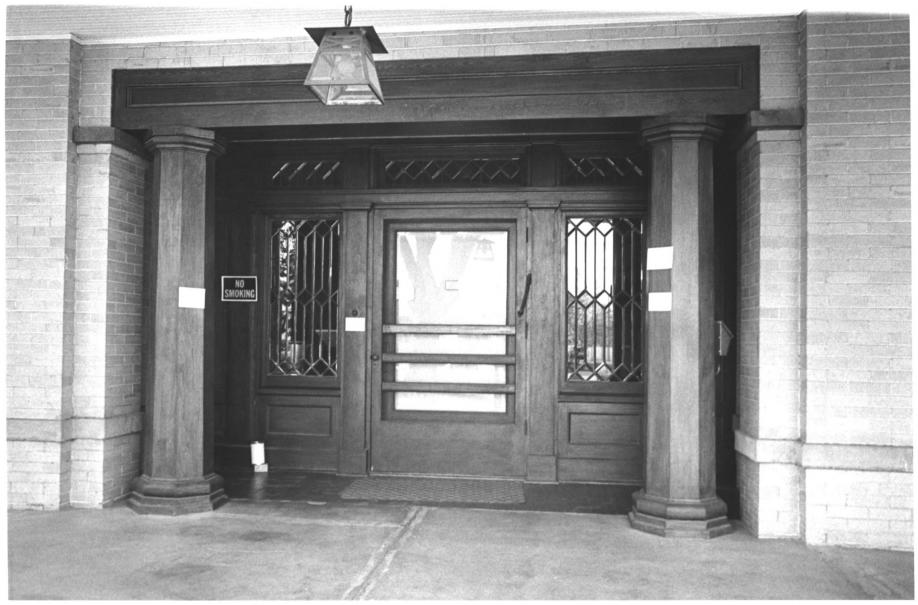

#8 **a 17**FFB 2 7 1978

James Phelps White House Roswell, NM Fover-Richard Federici, Photographer, 1977 New Mexico State Planning Office #10 17 FFB 271978 Chaves County

James Phelps White House JUL 24 1978 Roswell, NN View of parlor from fover Richard Federici, Photographer, 1977 New Mexico State Planning Office #11 017 FEB 271978 Chaves County