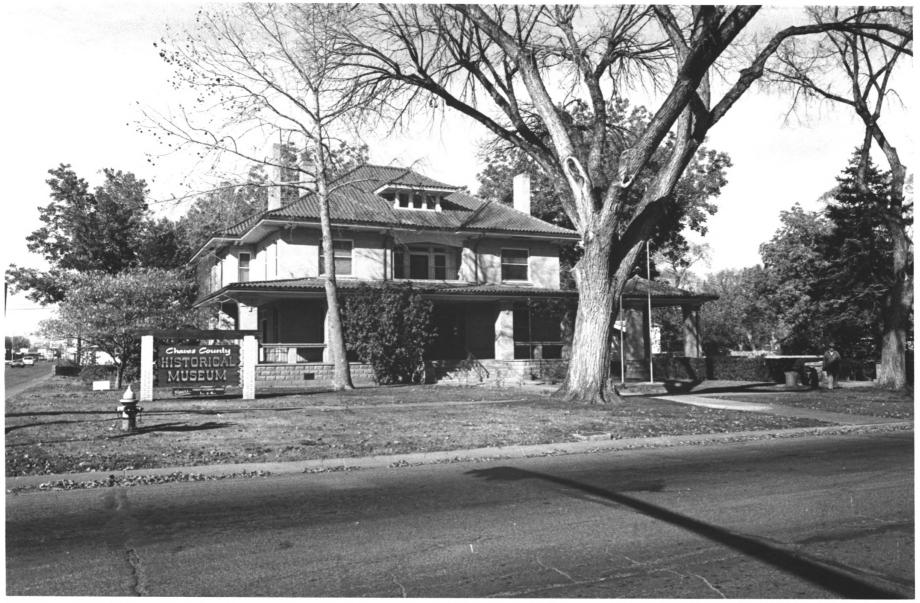

James Phelps White House JUL 24 1978 Roswell, NM View toward west Richard Federici, Photographer, 1977 New Mexico State Planning Office #3 4 17 FEB 271978

James Phelps White House JUL 24 1978 Roswell, NM View toward west Richard Federici, Photographer, 1977 New Mexico State Planning Office #4 \$17 FFB 271978

James Phelps White House Roswell, NM JUL 24 1978 View toward southwest Richard Federici, Photographer, 1977 New Mexico State Planning Office

James Phelps White House JUL 24 1978 Roswell, NM View toward southwest Richard Federici, Photographer, 1977 New Mexico State Planning Office