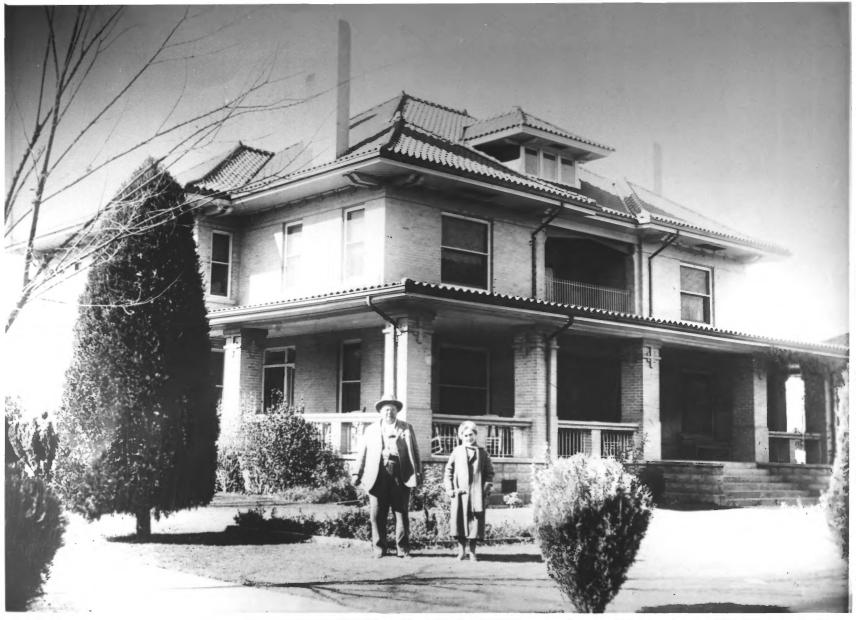

James Phelps White House JUL 24 1978 Roswell, NM View toward west Photographer unknown, c. 1911 New Mexico State Planning Office #1 9 17 FFB 2 7 1978

James Phelps White House Roswell, NM JUL 24 1978 View toward northwest Photographer unknown, c. 1930 New Mexico State Planning Office #2 \$17 FEB 271978