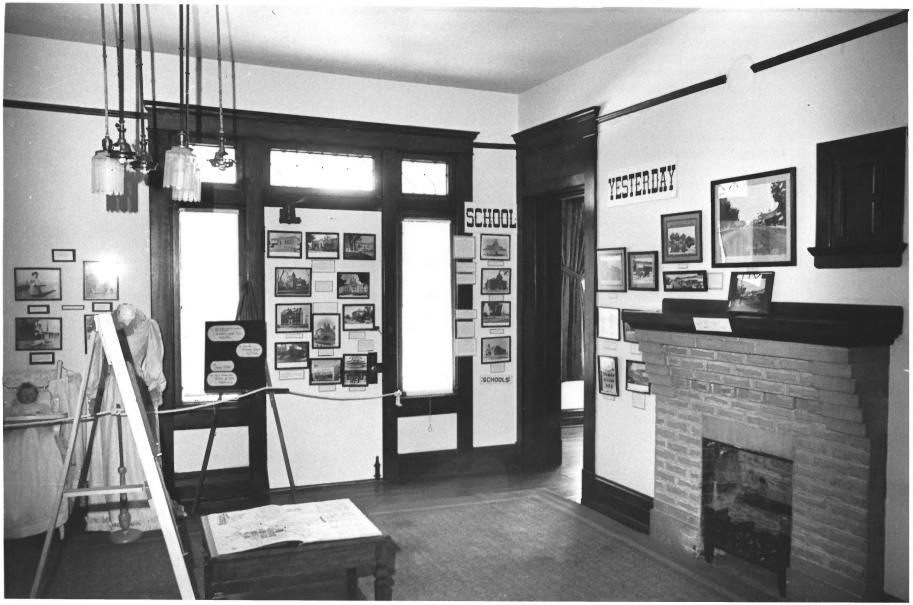

James Phelps White House Second floor sitting room Richard Federici, Photographer, 1977 New Mexico State Planning Office #16 \$17 Chaves Courty FEB 271978

James Phelps White House JUL 24 1978 Roswell, NM Second floor bedroom Richard Federici, Photographer, 1977 New Mexico State Planning Office #17917 FEB 271978 Chaues County