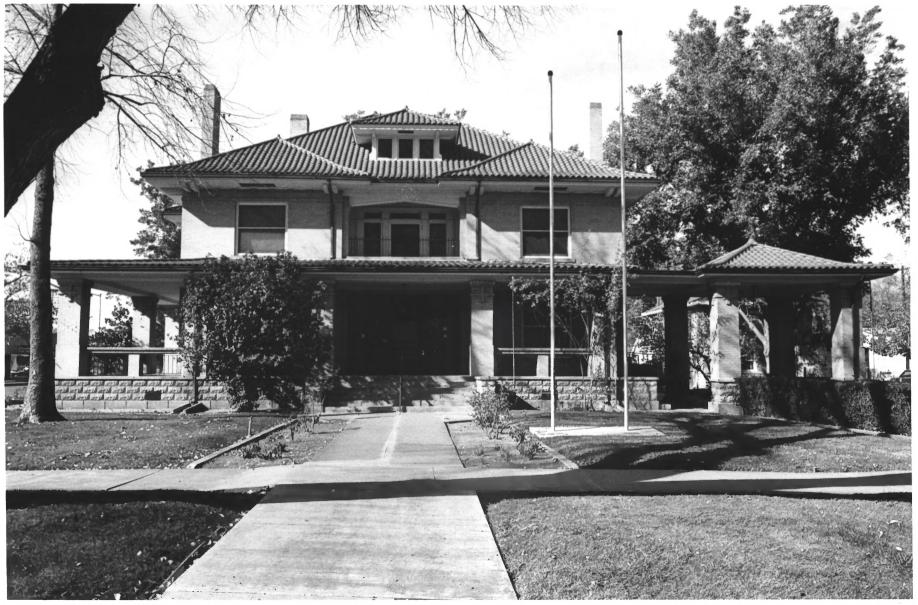

James Phelps White House JUL 24 1978 Roswell, NM View toward west Richard Federici, Photographer, 1977 New Mexico State Planning Office #3 4 17 FEB 271978

James Phelps White House JUL 24 1978 Roswell, NM View toward west Richard Federici, Photographer, 1977 New Mexico State Planning Office #4 \$17 FFB 271978

James Phelps White House Roswell, NM JUL 24 1978 View toward southwest Richard Federici, Photographer, 1977 New Mexico State Planning Office

James Phelps White House JUL 24 1978 Roswell, NM View toward southwest Richard Federici, Photographer, 1977 New Mexico State Planning Office