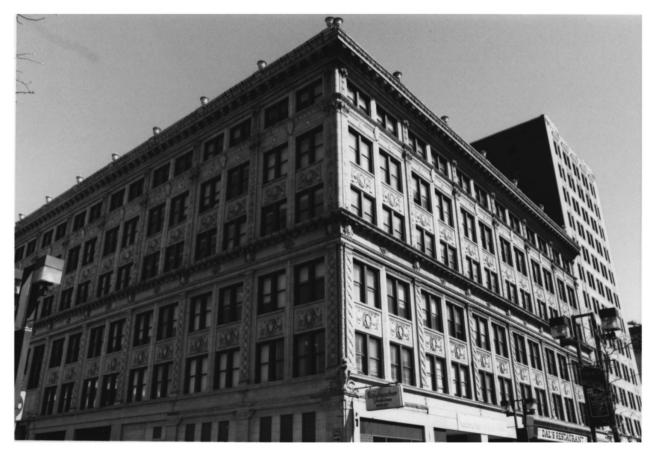

Doctor's Building 706 Church Street, Nashville, Davidson County, TN Photo by: Thomason and Associates Date: April, 1985 Neg: Thomason and Associates Nashville, TN Facing north (southeast and southwest facades) # 2 of 6