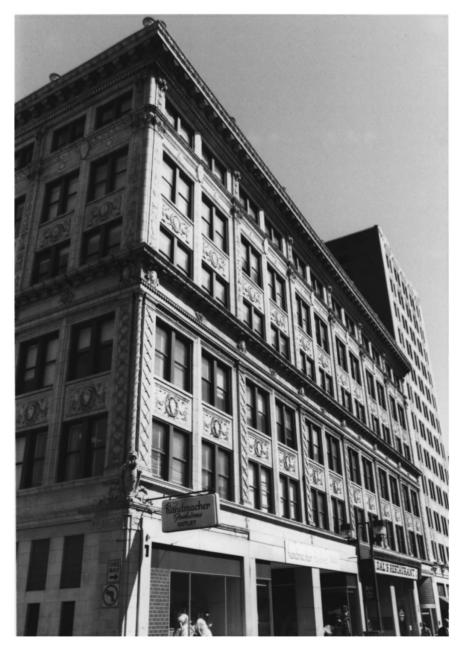

Doctor's Building 706 Church Street, Nashville, Davidson County, TN Photo by: Thomason and Associates Date: April, 1985 Neg: Thomason and Associates Nashville. TN Facing north (southeast facade) #-1 of 6