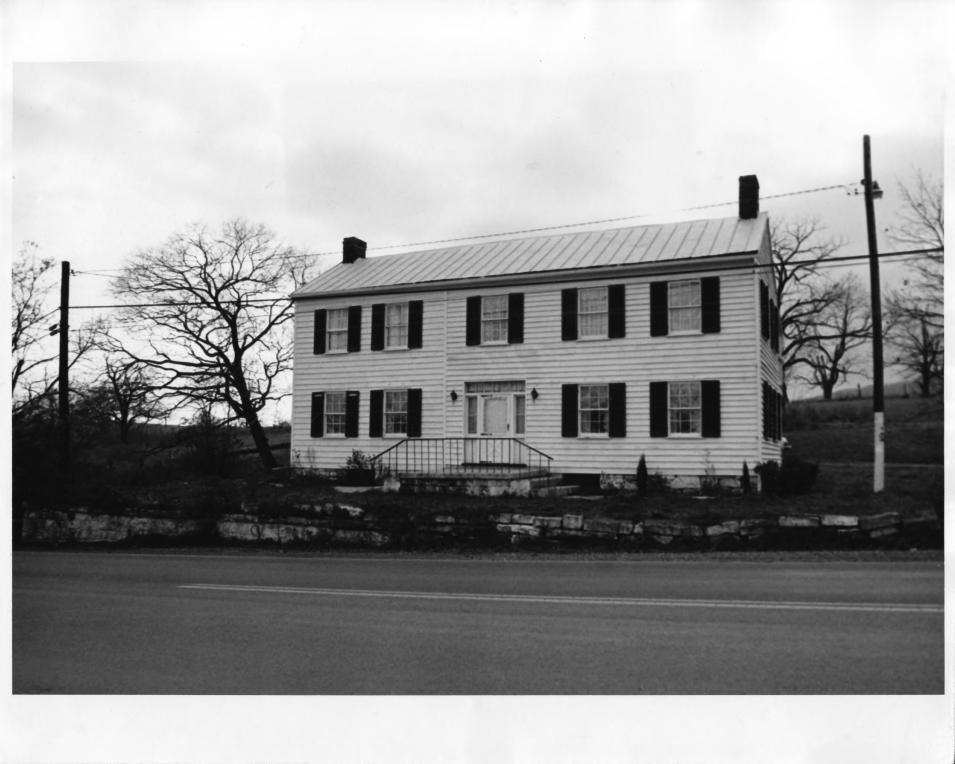

Property name: Vandiver-Trout-Clause House Location: U.S. Route 50 & 220, Ridgeville, Mineral County, West Virginia MAY 29 1979 Photo credit: James E. Harding MAR 2 8 1979 Date of photo: November 1978 Negative filed at: Dept. of Culture & History Historic Preservation Unit, The Cultural Center, Capitol Complex, Charleston, WV 25305 Description of photo: Northeast (front) and southeast elevations