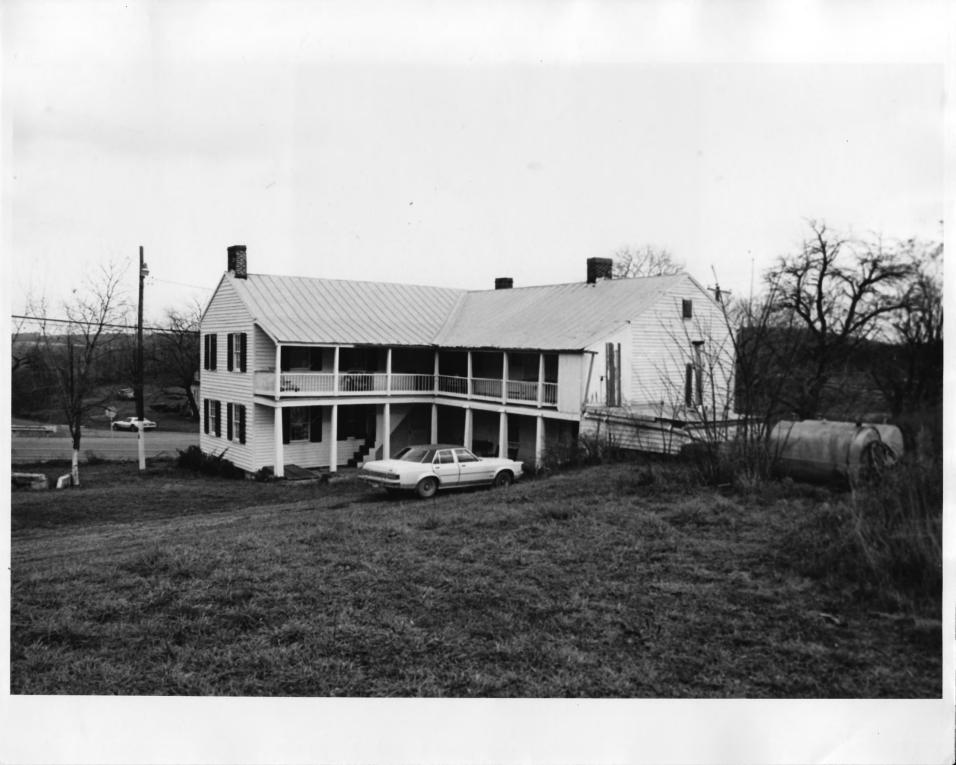

Direction of photo: Looking west  $2\sqrt{2}$ 

Property name: Vandiver-Trout-Clause House Location: U.S. Route 50 and 220, Ridgeville, Mineral County, West Ourgenie MAR 2.8 1979 Photo credit: James E. Harding Date of photo: November, 1978 Negative filed at: Dept. of Culture & History Historic Preservation Unit, the Cultural Center, Capitol Complex, Charleston, WV 25305 Description of photo: Northwest and NOC southwest (rear) MAY 2.9 1979 elevations Direction of photo: Looking east 343