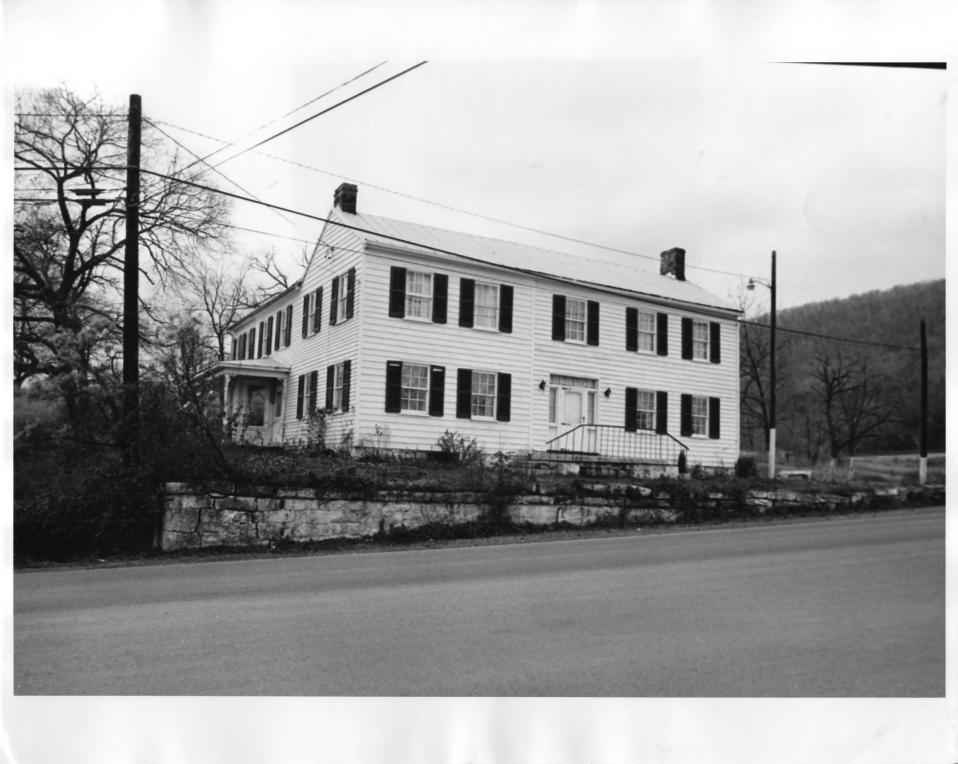

Property name: Vandiver-Trout-Clause House Location: U.S. Route 50 & 220, Ridgeville, Mineral County, West Virginia MAY 29 1979 Photo credit: James E. Harding MAR 2 8 1979 Date of photo: November 1978 Negative filed at: Dept. of Culture & History Historic Preservation Unit, The Cultural Center, Capitol Complex, Charleston, WV 25305 Description of photo: Northeast (front) and southeast elevations