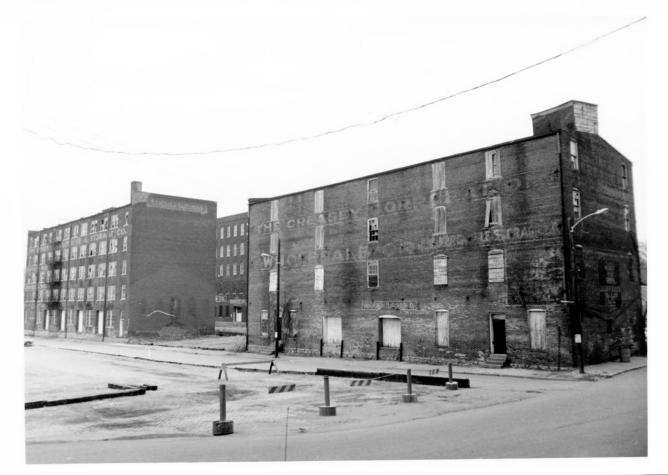

Defong aquicuttural Amplements alischouse Lexington Fayette Co. Kentucky Tim Mellin 253 Market Street JUL 1 5 1980 Lexington, Ky. 40508 January, 1980

Photo 1 - DeLong (right) and Sanchez Warehouses, looking NW.