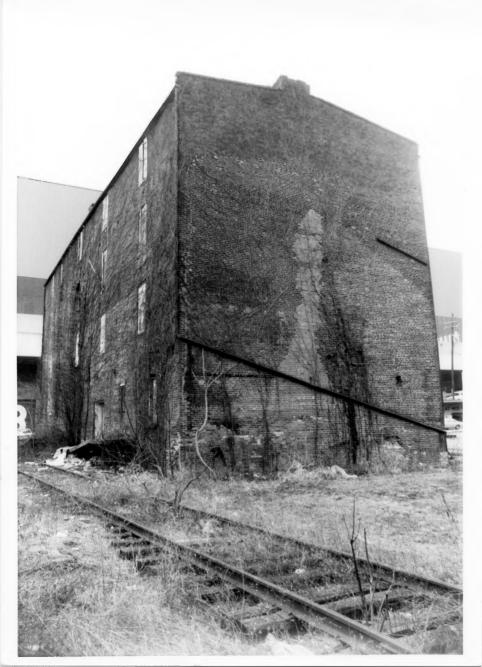

DeLong Agricultural Implements Warehouse Lexington Fayette CO. Kentucky

Tim Mellin 253 Market Street Lexington, Ky. 40508 January, 1980

JUL 1 5 1980

Photo 3 - West end of warehouse looking SE (Lexington Civic Center Rupp Arena in background).