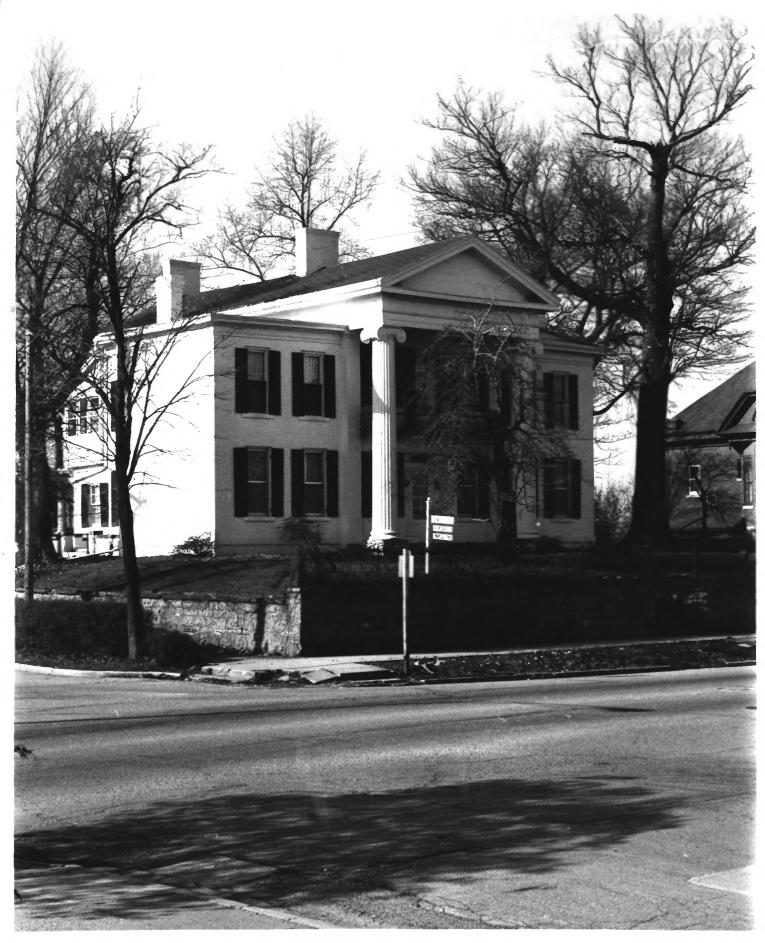

0)

PHOTO NO. 1 0 3

Front view of Pollard-Nelson House.

INT: 2983-75



Form No. 10-301a (Rev. 10-74)

UNITED STATES DEPARTMENT OF THE INTERIOR
NATIONAL PARK SERVICE

## NATIONAL REGISTER OF HISTORIC PLACES PROPERTY PHOTOGRAPH FORM

RECEIVED AUG 2 7 1975

DATE ENTERED 1975

SEE INSTRUCTIONS IN HOW TO COMPLETE NATIONAL REGISTER FORMS

TYPE ALL ENTRIES -- ENCLOSE WITH PHOTOGRAPH

1 NAME

HISTORIC

Pollard-Nelson House

AND/OR COMMON

2 LOCATION

CITY, TOWN

\_\_VICINITY OF

COUNTY

STATE Indiana

Logansport

**PHOTO REFERENCE** 

PHOTO CREDIT Jonathan Justice

DATE OF PHOTO May 1974

NEGATIVE FILED AT Route #2, Box 205, Logansport

4 IDENTIFICATION

DESCRIBE VIEW, DIRECTION, ETC. IF DISTRICT, GIVE BUILDING NAME & STREET

рното NO. 2 0 3

View showing wings built on the back of the house.



Form No. 10-301a (Rev. 10-74)

## UNITED STATES DEPARTMENT OF THE INTERIOR NATIONAL PARK SERVICE

## NATIONAL REGISTER OF HISTORIC PLACES PROPERTY PHOTOGRAPH FORM

FOR NPS USE ONLY
AUG 2 7 1975
RECEIVED

DATE ENTERED

SEE INSTRUCTIONS IN HOW TO COMPLETE NATIONAL REGISTER FORMS

TYPE ALL ENTRIES -- ENCLOSE WITH PHOTOGRAPH

1 NAME

HISTORIC

Pollard-Nelson House

AND/OR COMMON

2 LOCATION

CITY, TOWN

Logansport \_\_\_\_\_VICINITY OF

Cass

STATE Indiana

3 PHOTO REFERENCE

PHOTO CREDIT Jonathan Justice

DATE OF PHOTO May, 1974

NEGATIVE FILED AT Route #2, Box 205, Logansport

4 IDENTIFICATION

DESCRIBE VIEW, DIRECTION, ETC. IF DISTRICT, GIVE BUILDING NAME & STREET

рното NO. 3 % <u>3</u>

View of the house from the Northeast.