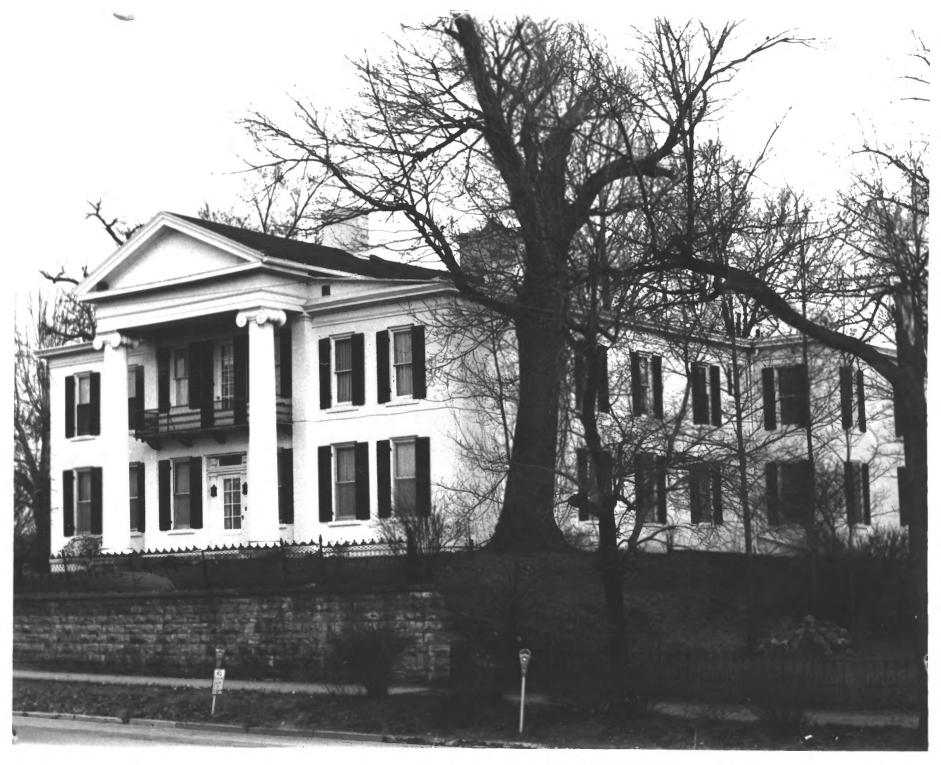

рното NO. 2 0 3

View showing wings built on the back of the house.

Form No. 10-301a (Rev. 10-74)