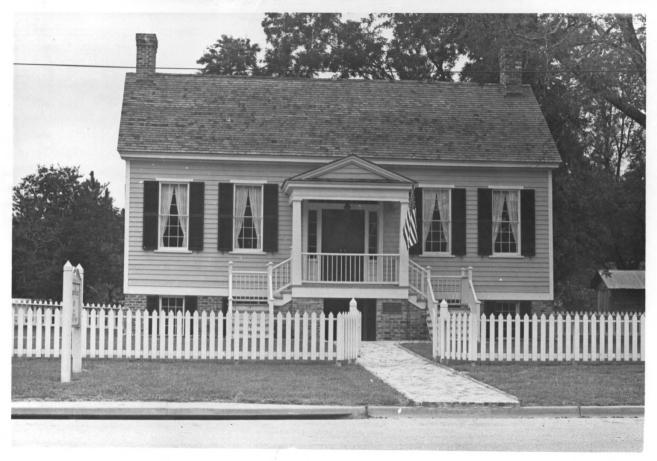

NATIONAL PARK SERVICE ALABAMA COUNTY NATIONAL REGISTER OF HISTORIC PLACES BARBOUR PROPERTY PHOTOGRAPH FORM FOR NPS USE ONLY ENTRY NUMBER (Type all entries - attach to or enclose with photograph) Z 1. NAME 0 соммом: Sheppard Cottage AND/OR HISTORIC: LOCATION STREET AND NUMBER: O East Barbour Street CITY OR TOWN:  $\alpha$ Eufaula COUNTY: CODE CODE STATE. 005 01 Barbour Alabama 3. PHOTO REFERENCE Z PHOTO CREDIT: Mr. Tom Culpepper DATE OF PHOTO: November, 1970 NEGATIVE FILED AT: Eufaula Heritage Association ш 4. IDENTIFICATION DESCRIBE VIEW, DIRECTION, ETC. front view facing south REGISTER