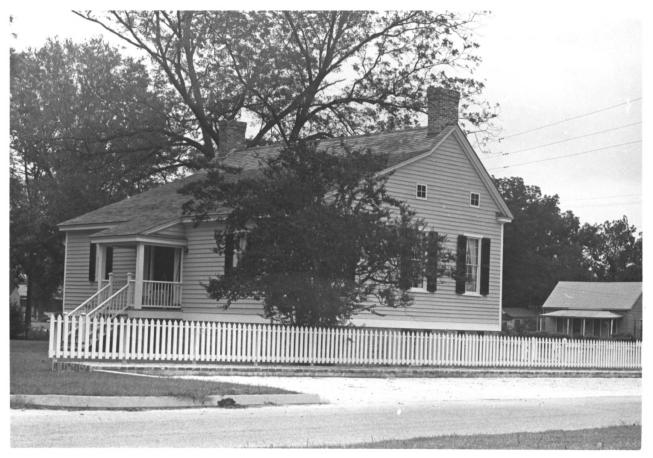

NATIONAL PARK SERVICE ALABAMA COUNTY NATIONAL REGISTER OF HISTORIC PLACES BARBOUR PROPERTY PHOTOGRAPH FORM FOR NPS USE ONLY ENTRY NUMBER (Type all entries - attach to or enclose with photograph) Z 1. NAME 0 соммом: Sheppard Cottage AND/OR HISTORIC: LOCATION STREET AND NUMBER: O East Barbour Street CITY OR TOWN:  $\alpha$ Eufaula COUNTY: CODE CODE STATE. 005 01 Barbour Alabama 3. PHOTO REFERENCE Z PHOTO CREDIT: Mr. Tom Culpepper DATE OF PHOTO: November, 1970 NEGATIVE FILED AT: Eufaula Heritage Association ш 4. IDENTIFICATION DESCRIBE VIEW, DIRECTION, ETC. front view facing south REGISTER

FRIOR

UNITED STATES DEPARTMENT OF THE

STATE