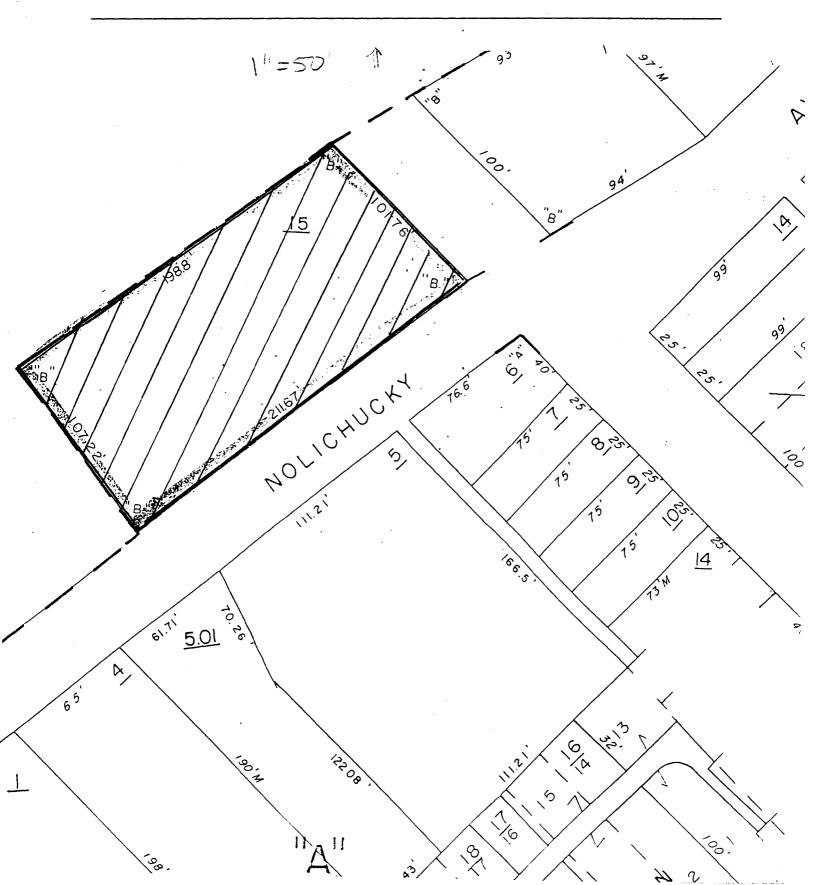

hina In Single Month,"
  Nashville Banner, 6 September 1969.
- "The Railroad Is Coming," The Erwin Record, 30 June 1976.
- Way, William, Jr.. <u>The Clinchfield Railroad</u>. Chapel Hill University of North Carolina Press 1931.

## **National Register of Historic Places Continuation Sheet**

Section number 10 Page 10

Clinchfield Depot Unicoi County, TN

Verbal Boundary Description

Property Description: Fronts Nolichucky Avenue, 211.67' west to 107.22' east to 101.76' rear curve to 198.80' to the beginning. 0.4957 acres or 21,592 square feet. deed book 161 page 296.

Boundary Justification

When CSX sold the depot this is the area that was contained in the deed.

# **National Register of Historic Places Continuation Sheet**

Section number 10 Page 11

Clinchfield Depot Unicoi County, TN



#### National Register of Historic Places Continuation Sheet

Section number Photos Page 12

Clinchfield Depot Unicoi County, TN

Clinchfield Depot

Erwin, Unicoi County, Tennessee Photos by: Nancy Jane Baker

Date: February 8, 1993

Negs: Tennessee Historical Commission

Nashville, Tennessee

Streetscape, east front facade, facing northeast.
1 of 21

Streetscape, east front facade, facing southwest. 2 of 21

East front facade, facing west.

Detail of east front facade, facing west. 4 of 21

South elevation, facing north.
5 of 21

Streetscape, west track side facade, facing southeast. 6 of 21

Detail of track side west facade, facing east.

Detail of track side west facade entrance, facing east. 8 of 21

North elevation, facing south. 9 of 21

Detail of door south elevation, facing north