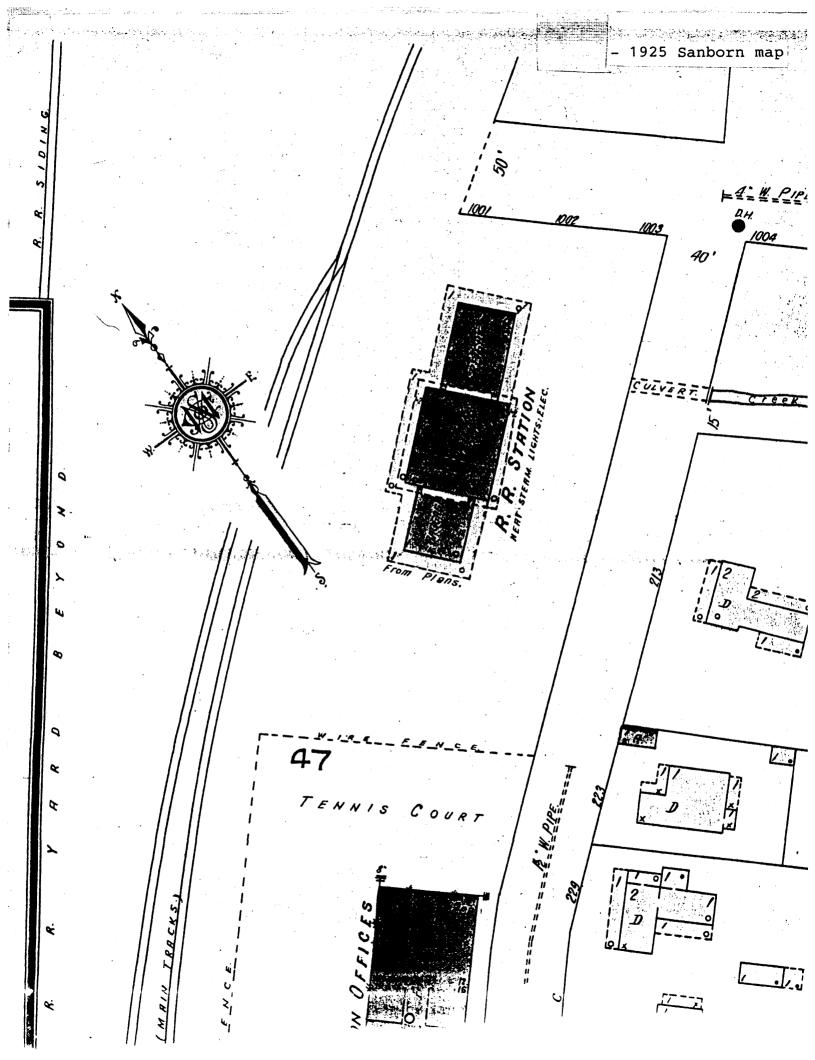

facing west. 11 of 21

Detail of interior track side windows of the station passenger room, facing west.

#### National Register of Historic Places Continuation Sheet

Section number Photos Page 13

Clinchfield Depot Unicoi County, TN

12 of 21

Detail of brick wainscotting, facing north.
13 of 21

Detail of interior track side entrance door, facing west. of 21

Detail of interior front facade window, facing east.
15 of 21

Detail of the ticket counter, facing south.

16 of 21

Detail of the ticket window, facing south.
17 of 21

Detail of the ceiling beams and light fixture.
18 of 21

Interior of the north wall of the passenger area, facing north.
19 of 21

Detail of the wainscotting in the passenger restrooms. 20 of 21

Overview of the passenger lobby with interested persons. 21 of 21