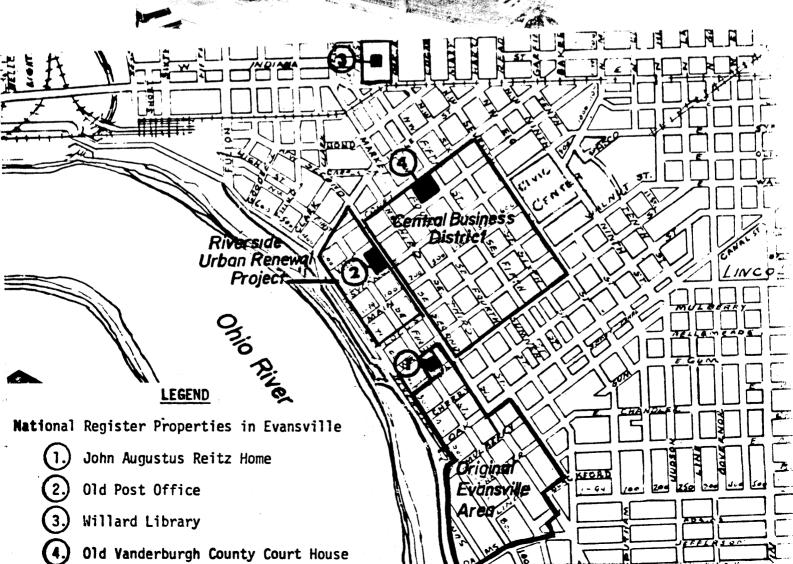

| evaluated according to the criteria and procedu forth by the National Park Service. The recom-                                                          | evaluated according to the criteria and procedures set |                                                            |                                         |

level of significance of this nomination is:

National 9/15/83

State

Local 🗆

Name

Title

Date

State Liaison Officer

December 23, 1970

JUN 29 1971 Date

JUL 2 1971

ATTEST:

Date

# HITOIIC IFSELVATION IN EVANSVILLE





#### HISTORIC PRESERVATION IN EVANSVILLE

#### THE OLD VANDERBURGH COUNTY COURT HOUSE Courts & Vine

The Old Vanderburgh County Court House was placed on the National Register of Historic Places in 1970. The Conrad Baker Foundation was established in 1967. The corporate charter provides that the purpose of the Foundation is to foster an interest in the preservation of significant structures and to engage in the preservation of such structures. With that in mind the Foundation entered into a ninetynine (99) year lease on the Old Vanderburgh County Courthouse and has directed its efforts toward preserving and restoring that structure. The Foundation has sponsored a wide variety of activities in pursuit of its objectives of maintaining this architecturally significant building. Some of the