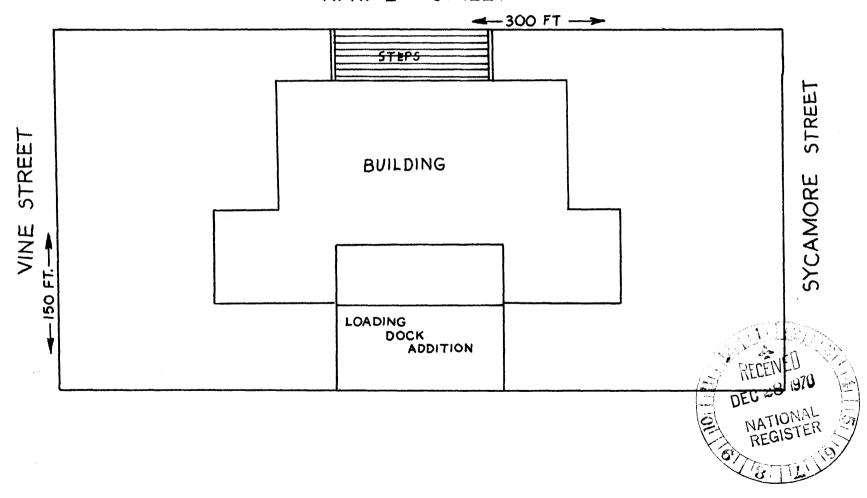

oric district and continued preservation of the old structures for the community.

#### THE REITZ HOME PRESERVATION SOCIETY 224 S.E. 1st

The purpose of this preservation society is to restore the victorian John Agustus Reitz Home (since 1870). The home was listed on National Register of Historic Places in 1973 and serves the people of Evansville as a living museum. The Reitz Home Preservation Auxiliary plans to act as tour guides and operate a gift shop featuring prints, note cards, original Reitz Home needlework and other objects of art. The Auxiliary will also show "Historic Evansville" and "History of Indiana" slide presentations to adults and school children touring the home. All proceeds received are used to restore, furnish, equip and maintain the Reitz Home for the community.







LAT. 37° 58' 17" TAKEN FROM CENTER OF BLOCK

Form 10-301 (July 1969)

UNITED STATES DEPARTMENT OF THE INTERIOR NATIONAL PARK SERVICE

## NATIONAL REGISTER OF HISTORIC PLACES PROPERTY MAP FORM

| STATE                                   |                              |
|-----------------------------------------|------------------------------|
| Indiana                                 |                              |
| COUNTY                                  |                              |
| Vanderburgh                             |                              |
| FOR NPS USE ONL                         | Υ                            |
| ENTRY NUMBER                            | DATE,                        |
| 71.7.18.0001                            | 7/2/11                       |
| .00