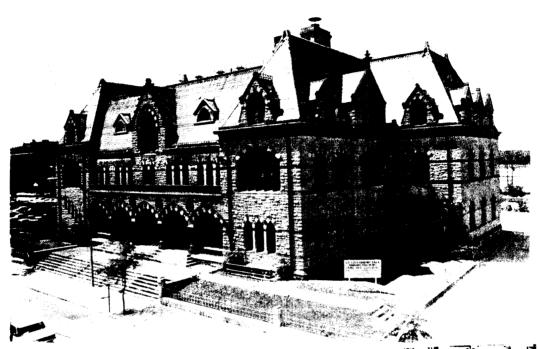

| evaluated according to the criteria and procedu forth by the National Park Service. The recom-                                                          | evaluated according to the criteria and procedures set |                                                            |                                         |

level of significance of this nomination is:

National 9/15/83

State

Local 🗆

Name

Title

Date

State Liaison Officer

December 23, 1970

JUN 29 1971 Date

JUL 2 1971

ATTEST:

Date

# HITOIIC IFSELVATION IN EVANSVILLE





#### HISTORIC PRESERVATION IN EVANSVILLE

#### THE OLD VANDERBURGH COUNTY COURT HOUSE Courts & Vine

The Old Vanderburgh County Court House was placed on the National Register of Historic Places in 1970. The Conrad Baker Foundation was established in 1967. The corporate charter provides that the purpose of the Foundation is to foster an interest in the preservation of significant structures and to engage in the preservation of such structures. With that in mind the Foundation entered into a ninetynine (99) year lease on the Old Vanderburgh County Courthouse and has directed its efforts toward preserving and restoring that structure. The Foundation has sponsored a wide variety of activities in pursuit of its objectives of maintaining this architecturally significant building. Some of th