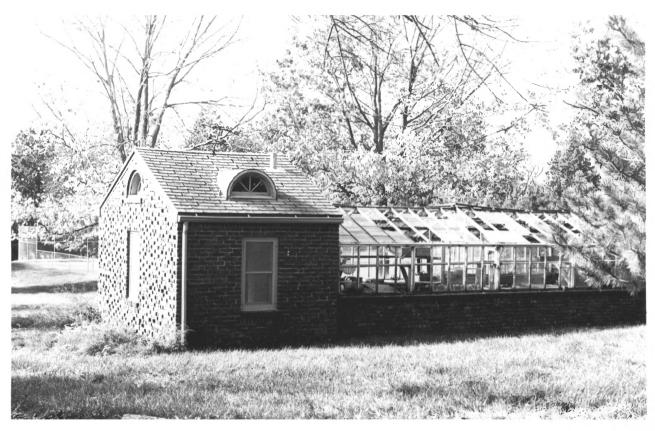

Penmarch Place Sioux Falls, SD M. Betz 1986 SD State Historical Preservation Center Front Facade, Looking West Photo #5 of Seven

Penmarch Place Sioux Falls, SD M. Betz 1986 SD State Historical Preservation Center Garden House, Looking East Photo #6 of Seven