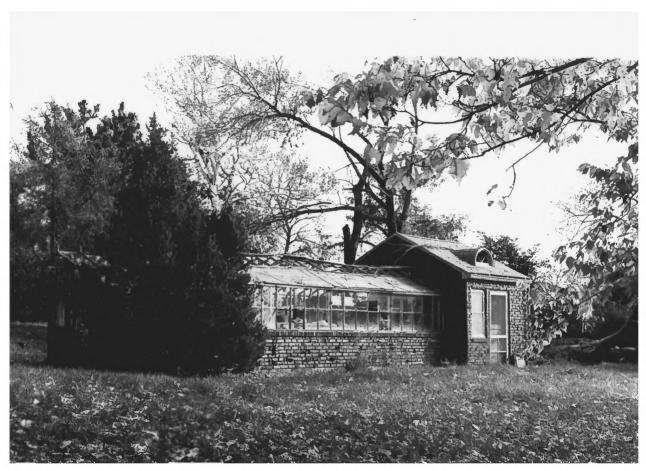

Penmarch Place Sioux Falls, SD M. Betz 1986 SD State Historical Preservation Center Front Facade, Looking West Photo #5 of Seven

Penmarch Place Sioux Falls, SD M. Betz 1986 SD State Historical Preservation Center Garden House, Looking East Photo #6 of Seven