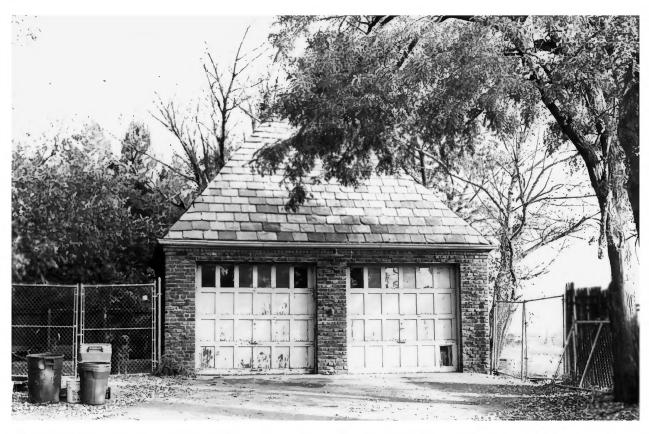

Penmarch Place Sioux Falls, SD M. Betz 1986 SD State Historical Preservation Center Garage, Looking East Photo #7 of Seven