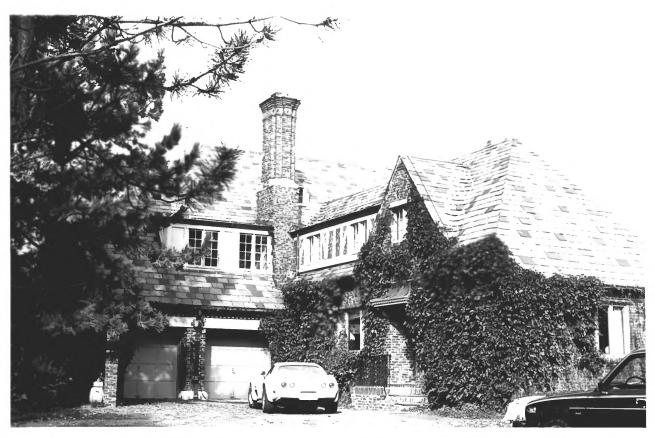

Penmarch Place Sioux Falls, SD M. Betz 1986 SD State Historical Preservation Center Garage, Looking East Photo #7 of Seven