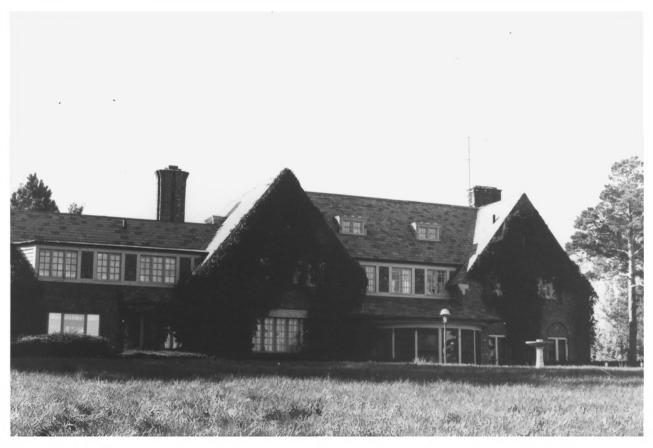

Penmarch Place Sioux Falls, SD M. Betz 1986 SD State Historical Preservation Center Rear Facade, Looking West Photo #3 of Seven

Penmarch Place Sioux Falls, SD M. Betz 1986 SD State Historical Preservation Center Servant's Wing, Looking North Photo #4 of Seven