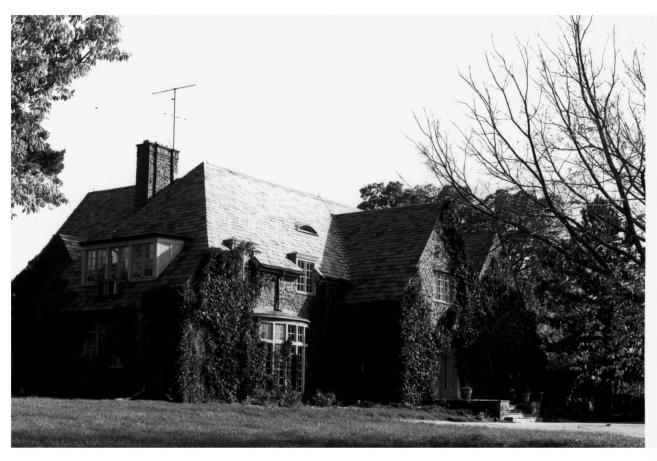

Penmarch Place Sioux Falls, SD M. Betz 1986 SD State Historical Preservation Center Rear Facade, Looking West Photo #3 of Seven

Penmarch Place Sioux Falls, SD M. Betz 1986 SD State Historical Preservation Center Servant's Wing, Looking North Photo #4 of Seven