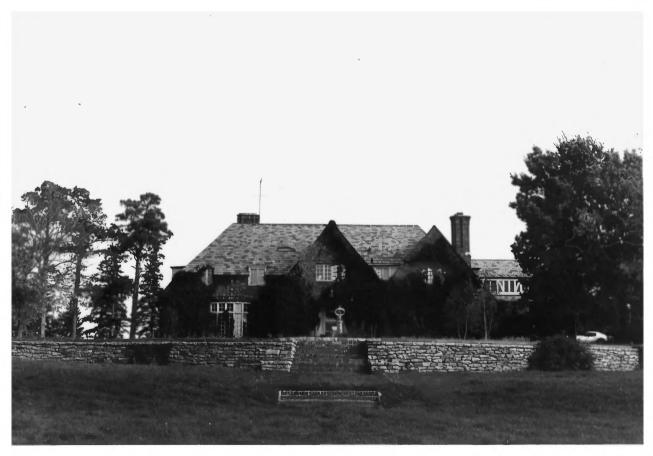

Penmarch Place Sioux Falls, SD M. Betz 1986 SD State Historical Preservation Center Front Facade, Looking East Photo #1 of Seven

Penmarch Place Sioux Falls, SD M. Betz 1986 SD State Historical Preservation Center Front and Side Facades, Looking NE Photo #2 of Seven