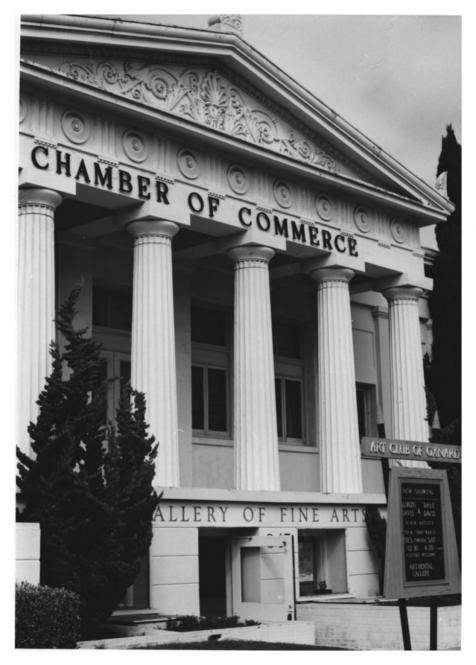

|    |                                   |                       | with photograph)     | 71:7.080048    | 2/21/11                   |
|----|-----------------------------------|-----------------------|----------------------|----------------|---------------------------|
| 1. | NAME                              |                       |                      |                | <del>7~7"</del>           |
|    | COMMON:                           | Oxnard Chamber of     | Commerce - Art Club  | of Oxnard      |                           |
|    | AND/OR HISTORIC:                  | Oxnard Public Libra   | ary                  |                |                           |
| 2. | LOCATION                          |                       |                      |                |                           |
|    | STREET AND NUMBER:                | 424 South "C" Stree   | et                   |                |                           |
|    | CITY OR TOWN:                     | 0xnard                |                      |                |                           |
|    | STATE:                            |                       | CODE COUNTY:         |                | CODE                      |
|    |                                   | California            | 06 Ventura           |                | 111                       |
| 3. | PHOTO REFERENCE                   |                       |                      |                |                           |
|    | PHOTO CREDIT:                     | Redevelopment Agend   | y, City of Oxnard    |                |                           |
|    | DATE OF PHOTO: March 11, 1971     |                       |                      |                |                           |
|    | NEGATIVE FILED AT:<br>Redevelopme | ent Agency, City of ( | Oxnard, 520 West Fif | th street 4    | ý                         |
| 4. | IDENTIFICATION                    |                       |                      | 100 .00        | $\langle \lambda \rangle$ |
|    | Pix #2. Galle                     | ry entrance, view of  | South side of buil   | ding Jangs Non | 6117/0                    |