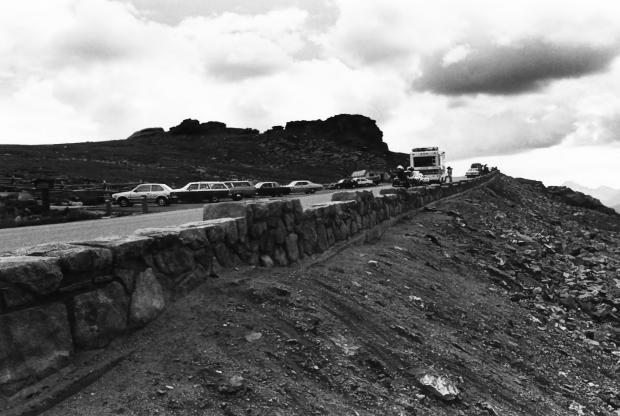

NAME: Trail Ridge Road--Rock Cut LOCATION: Rocky Mountain National Park, CO PHOTOGRAPHER: David Adams DATE: September 1983 LOCATION OF NEGATIVE: Rocky Mountain National Park, Estes Park, Colorado VIEW: Looking south on Trail Ridge Road PHOTO NUMBER: 11