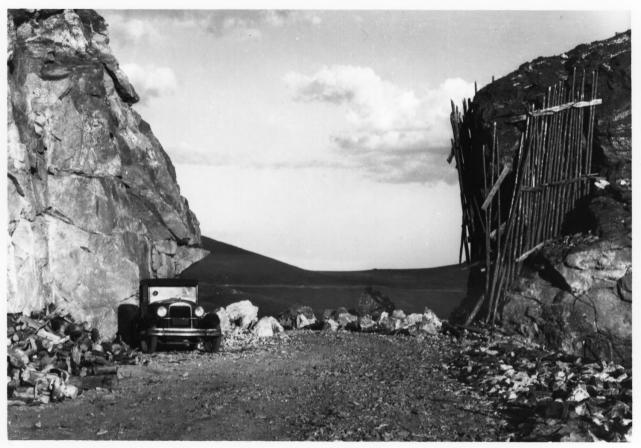

NAME: Trail Ridge Road (under construction at Rock Cut) LOCATION: Rocky Mountain National Park, CO PHOTOGRAPHER: Historic Photograph DATE: 1931 LOCATION OF NEGATIVE: Rocky Mountain National Park, Estes Park, Colorado PHOTO NUMBER: 1