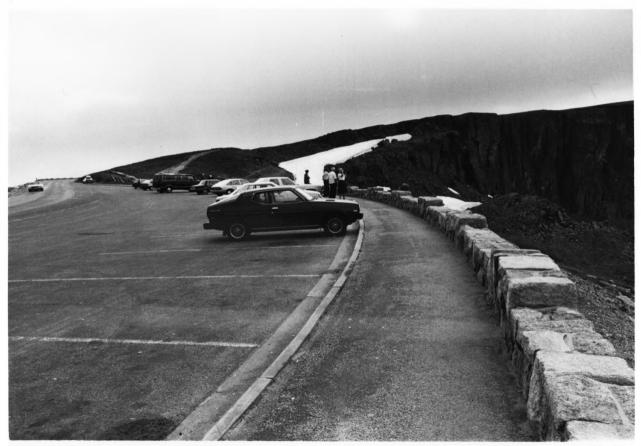

NAME: Trail Ridge Road LOCATION: Rocky Mountain National Park, CO PHOTOGRAPHER: Roger Contor DATE: February 1963 LOCATION OF NEGATIVE: Rocky Mountain National Park, Estes Park, Colorado VIEW: From Rainbow Curve PHOTO NUMBER: 6