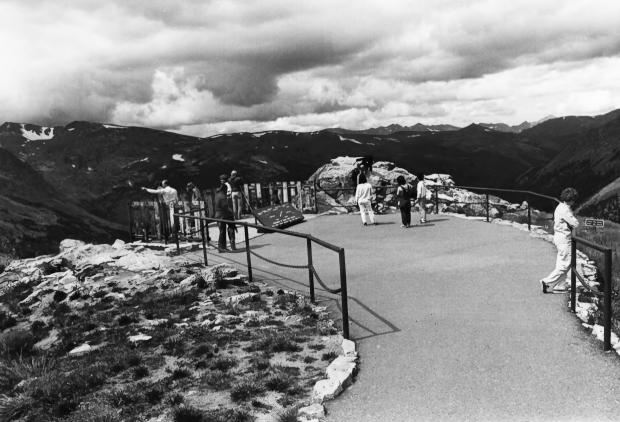

NAME: Trail Ridge Road--Forest Canyon Overlook LOCATION: Rocky Mountain National Park, CO PHOTOGRAPHER: David Adams DATE: September 1983 LOCATION OF NEGATIVE: Rocky Mountain National Park, Estes Park, Colorado PHOTO NUMBER: 9

NAME: Trail Ridge Road--Overlook at Forest Canvon LOCATION: Rocky Mountain National Park, CO PHOTOGRAPHER: David Adams DATE: September 1983 LOCATION OF NEGATIVE: Rocky Mountain National Park, Estes Park, Colorado PHOTO NUMBER: 10