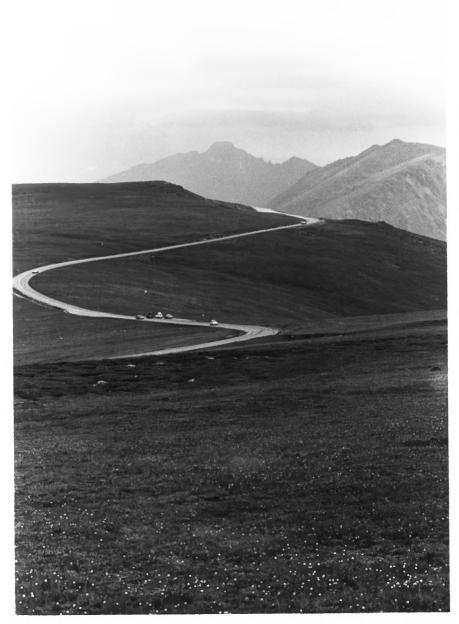

NAME: Trail Ridge Road--Tundra Curves LOCATION: Rocky Mountain National Park, CO PHOTOGRAPHER: David Adams DATE: September 1983 LOCATION OF NEGATIVE: Rocky Mountain National Park, Estes Park, Colorado VIEW: Looking south PHOTO NUMBER: 12