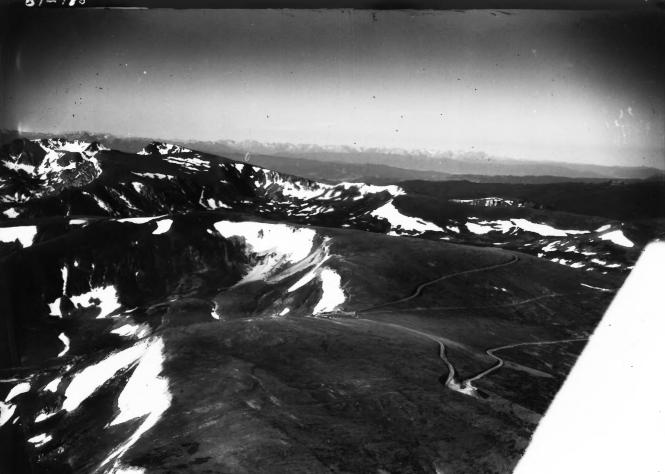

NAME: Trail Ridge Road (aerial view) LOCATION: Rocky Mountain National Park, CO PHOTOGRAPHER: Jee Marold DATE: July 1967 LOCATION OF NEGATIVE: Rocky Mountain National Park, Estes Park, Colorado VIEW: Looking south PHOTO NUMBER: 4