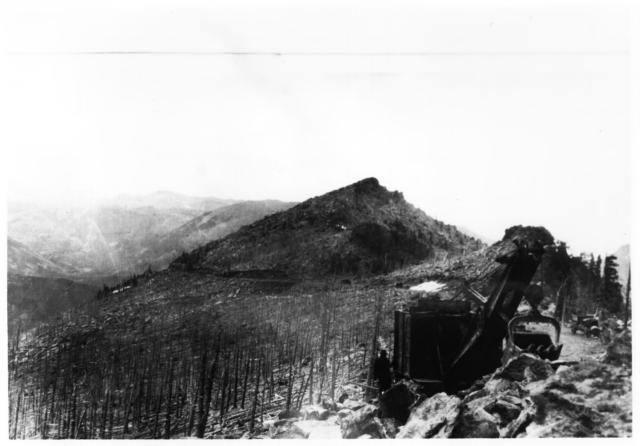

NAME: Trail Ridge Road (under construction) LOCATION: Rocky Mountain National Park, CO PHOTOGRAPHER: Historic Photograph DATE: 1931 LOCATION OF NEGATIVE: Rocky Mountain National Park, Estes Park, Colorado VIEW: Looking east from above Rainbow Curve PHOTO NUMBER: 3