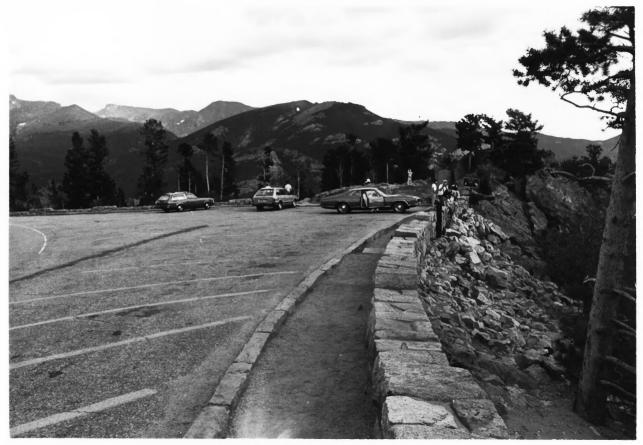

NAME: Trail Ridge Road--Many Parks Curve LOCATION: Rocky Mountain National Park, CO PHOTOGRAPHER: David Adams DATE: September 1983 LOCATION OF NEGATIVE: Rocky Mountain National Park, Estes Park, Colorado VIEW: PHOTO NUMBER: 7