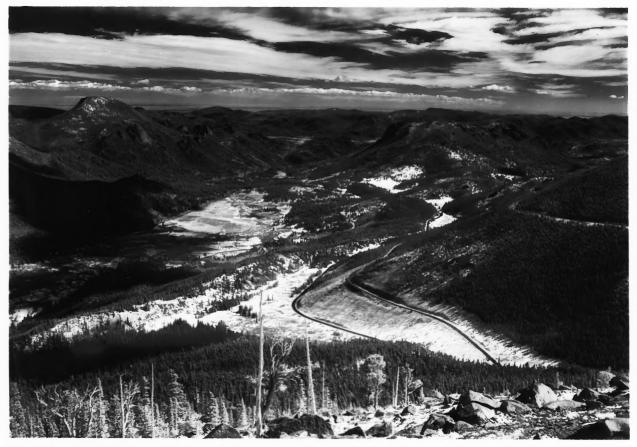

NAME: Trail Ridge Road (aerial view) LOCATION: Rocky Mountain National Park, CO PHOTOGRAPHER: Jee Marold DATE: July 1967 LOCATION OF NEGATIVE: Rocky Mountain National Park, Estes Park, Colorado VIEW: Looking south PHOTO NUMBER: 4