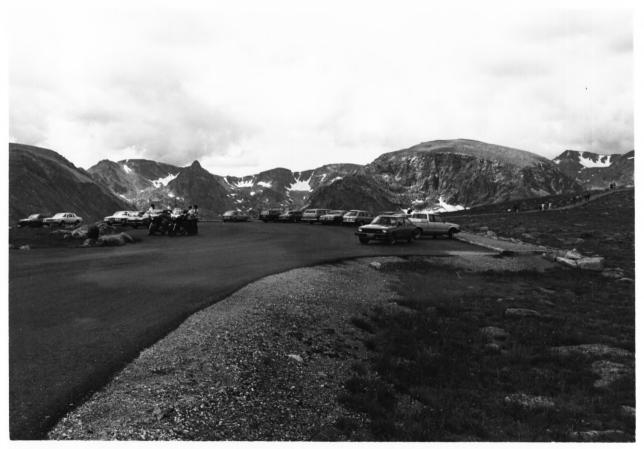

NAME: Trail Ridge Road--Gore Range Overlook LOCATION: Rocky Mountain National Park, CO PHOTOGRAPHER: David Adams DATE: September 1983 LOCATION OF NEGATIVE: Rocky Mountain National Park, Estes Park, Colorado VIEW: Looking south PHOTO NUMBER: 14