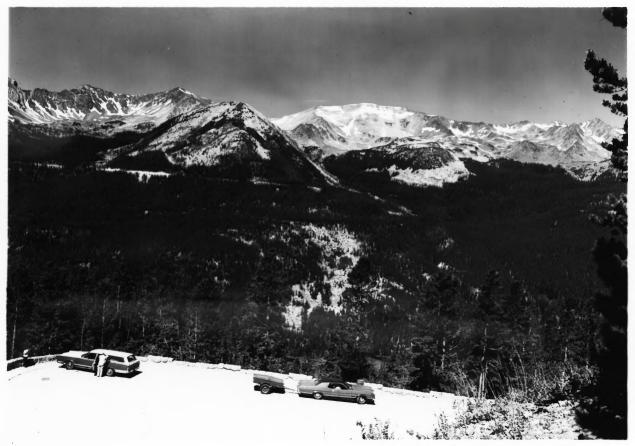

NAME: Trail Ridge Road LOCATION: Rocky Mountain National Park, CO PHOTOGRAPHER: Wayne Alcorn DATE: July 1972 LOCATION OF NEGATIVE: Rocky Mountain National Park, Estes Park, Colorado VIEW: Looking west PHOTO NUMBER: 5