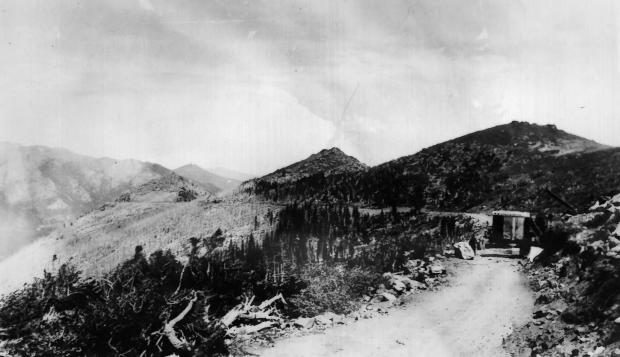

NAME: Trail Ridge Road (under construction) LOCATION: Rocky Mountain National Park, CO PHOTOGRAPHER: Historic Photograph DATE: 1931 LOCATION OF NEGATIVE: Rocky Mountain National Park, Estes Park, Colorado VIEW: Looking east from Rock Cabin site. PHOTO NUMBER: 2