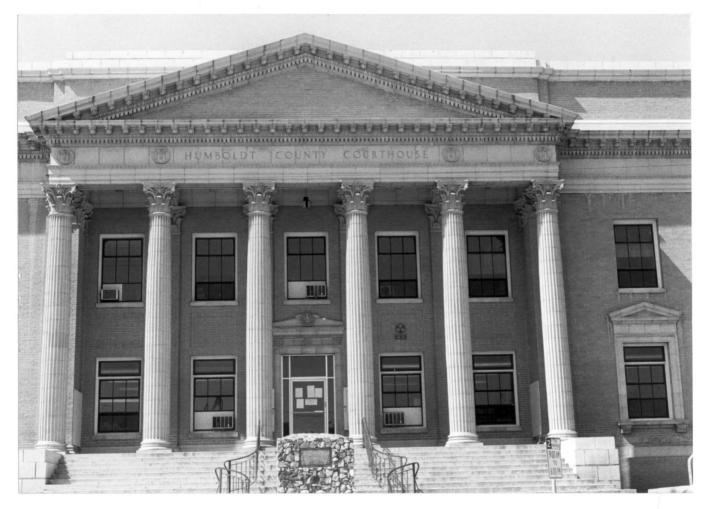

Detail, East Elevation

HUMBOLDT COUNTY COURTHOUSE, 1921 WINNEMUCCA, HUMBOLDT CO., NEVADA 1983 Photo Design Concepts West P.O. Box 664, Carson City, NV 89701

View from Northeast

HUMBOLDT COUNTY COURTHOUSE, 1921 WINNEMUCCA, HUMBOLDT CO., NEVADA 1983 photo Design Concepts West P.O. Box 664, Carson City, NV 89701 View from South showing new county building