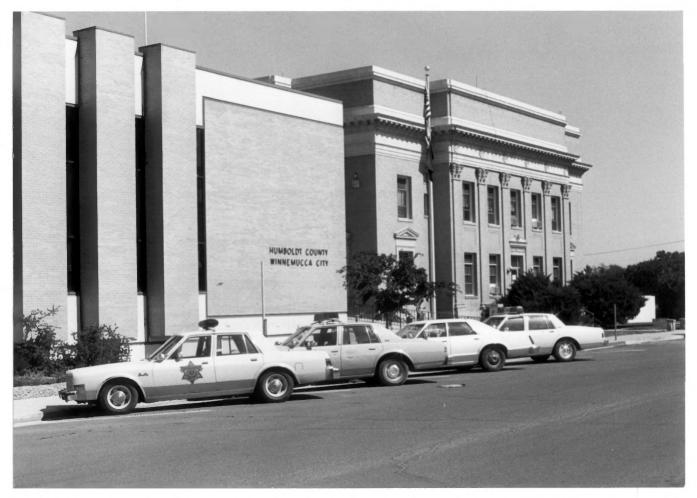

Detail, East Elevation

HUMBOLDT COUNTY COURTHOUSE, 1921 WINNEMUCCA, HUMBOLDT CO., NEVADA 1983 Photo Design Concepts West P.O. Box 664, Carson City, NV 89701

View from Northeast

HUMBOLDT COUNTY COURTHOUSE, 1921 WINNEMUCCA, HUMBOLDT CO., NEVADA 1983 photo Design Concepts West P.O. Box 664, Carson City, NV 89701 View from South showing new county building