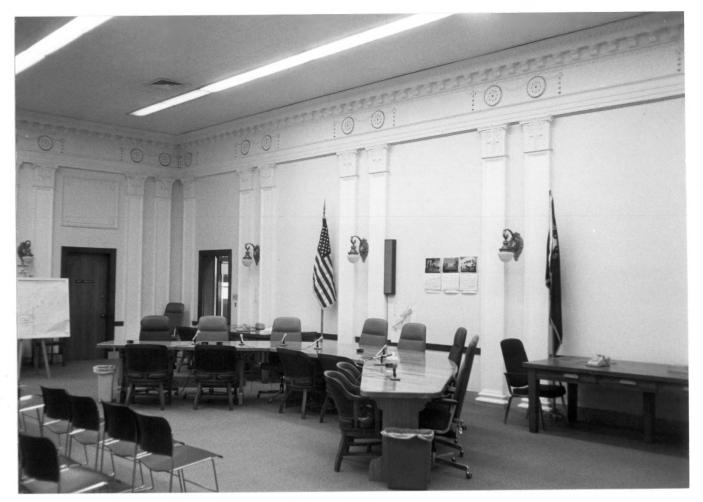

SE, 1921 WINNEMUCCA, HUMBOLDT COUNTY, NEVADA 1983 photo Design Concepts West P.O. Box 664, Carson City, NV 89701

View from Southeast



HUMBOLDT COUNTY COURTHOUSE, 1921 WINNEMUCCA, HUMBOLDT CO., NEVADA 1983 photo Design Concepts West P.O. Box 664, Carson City, NV 89701

Detail, East Elevation



HUMBOLDT COUNTY COURTHOUSE, 1921 WINNEMUCCA, HUMBOLDT CO., NEVADA 1983 Photo Design Concepts West P.O. Box 664, Carson City, NV 89701

View from Northeast



HUMBOLDT COUNTY COURTHOUSE, 1921 WINNEMUCCA, HUMBOLDT CO., NEVADA 1983 photo Design Concepts West P.O. Box 664, Carson City, NV 89701 View from South showing new county building



HUMBOLDT COUNTY COURTHOUSE, 1921 WINNEMUCCA, HUMBOLDT CO., NEVADA 1983 photo Design Concepts West P.O. Box 664, Carson City, NV 89701 Looking west in the gallery



HUMBOLDT COUNTY COURTHOUSE, 1921 WINNEMUCCA, HUMBOLDT CO., NEVADA 1983 photo Desgin Concepts West P.O. Box 664, Carson City, NV 89701

Courtroom, looking northeast