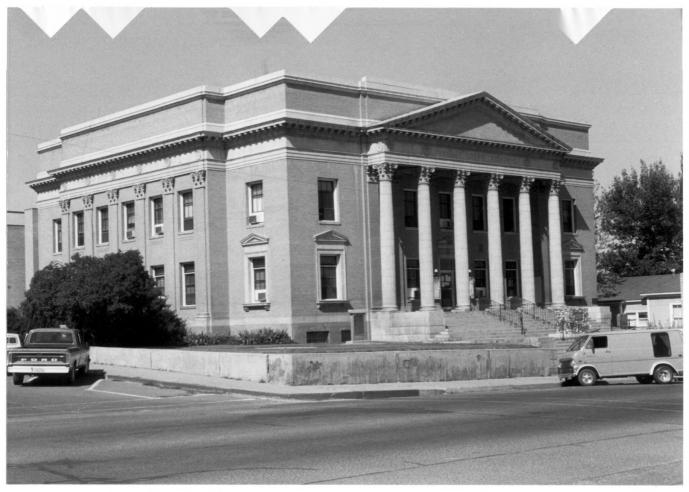

HUMBOLDT COUNTY COURTHOUSE, 1921 WINNEMUCCA, HUMBOLDT COUNTY, NEVADA 1983 photo Design Concepts West P.O. Box 664, Carson City, NV 89701

View from Southeast

HUMBOLDT COUNTY COURTHOUSE, 1921 WINNEMUCCA, HUMBOLDT CO., NEVADA 1983 photo Design Concepts West P.O. Box 664, Carson City, NV 89701