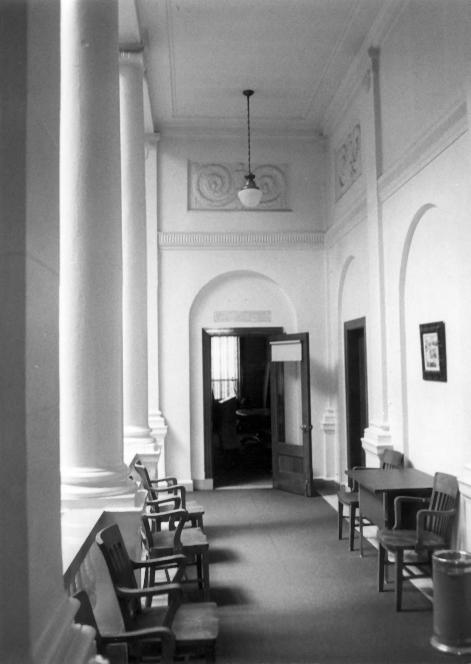

HUMBOLDT COUNTY COURTHOUSE, 1921 WINNEMUCCA, HUMBOLDT CO., NEVADA 1983 photo Design Concepts West P.O. Box 664, Carson City, NV 89701 Looking west in the gallery

HUMBOLDT COUNTY COURTHOUSE, 1921 WINNEMUCCA, HUMBOLDT CO., NEVADA 1983 photo Desgin Concepts West P.O. Box 664, Carson City, NV 89701