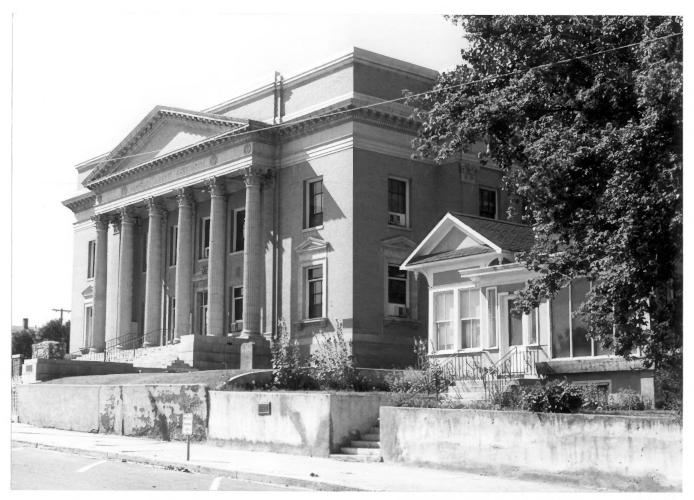

Detail, East Elevation

HUMBOLDT COUNTY COURTHOUSE, 1921 WINNEMUCCA, HUMBOLDT CO., NEVADA 1983 Photo Design Concepts West P.O. Box 664, Carson City, NV 89701

View from Northeast

HUMBOLDT COUNTY COURTHOUSE, 1921 WINNEMUCCA, HUMBOLDT CO., NEVADA 1983 photo Design Concepts West P.O. Box 664, Carson City, NV 89701 View from South showing new county building