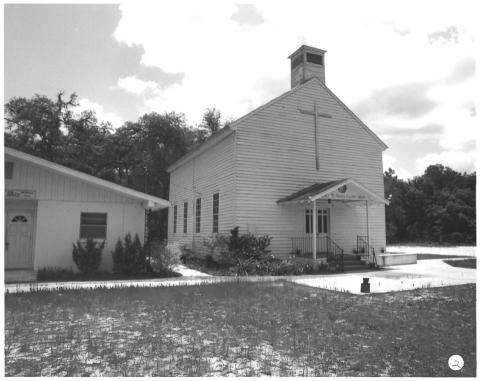

Orange Springs Methodist Episcopal Church and Cemetery 2. Church St. & S.R. 315, Orange Springs (Marion County), Florida 3. Kerry Heubeck 4. 1987 5. Kerry Heubeck 6. Main (West) Facade, Looking East 7. Photo No. 2 of 8