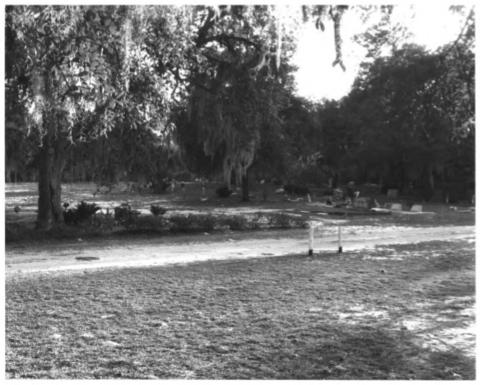

Orange Springs Methodist Episcopal Church and Cemetery 2. Church St. & S.R. 315, Orange Springs, (Marion County), Florida 3. Kerry Heubeck 4. 1987 5. Kerry Heubeck 6. View of Cemetery, Looking South 7. Photo No. 7 of 8