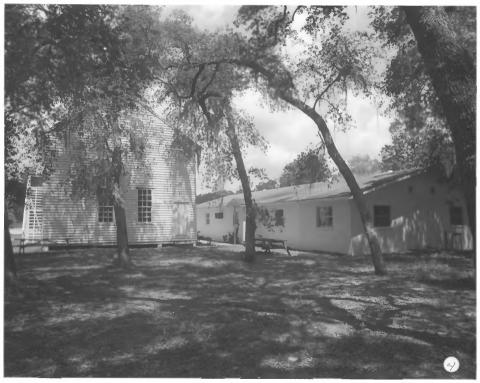

Orange Springs Methodist Episcopal Church and Cemetery 2. Church St. & S.R. 315, Orange Springs (Marion County), Florida 3. Kerry Heubeck 4. 1987 Kerry Heubeck 5. 6. Rear (East) Elevations of Church & Hall, Looking West 7. Photo No. 4 of 8