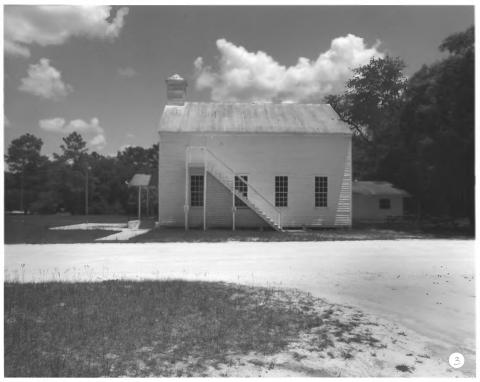

Orange Springs Methodist Episcopal Church and Cemetery Church St. & S.R. 315, Orange Springs (Marion County), Florida 3. Kerry Heubeck 4. 1987 5. Kerry Heubeck 6. South Elevation, Looking North Photo No. 3 of 8