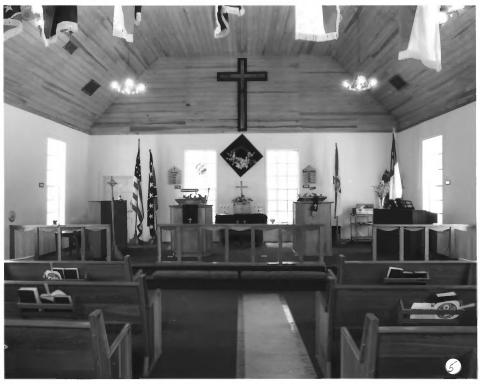

Orange Springs Methodist Episcopal Church and Cemetery Church St. & S.R. 315, Orange Springs (Marion County), Florida Kerry Heubeck 4. 1987 Kerry Heubeck 5. Interior of Church, Looking East 6. Photo No. 5 of 8