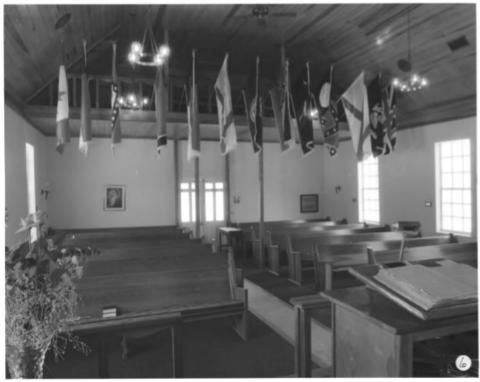

Orange Springs Methodist Episcopal Church and Cemetery 2. Church St. & S.R. 315, Orange Springs (Marion County), Florida Kerrv Heubeck 3. 4. 1987 5. Kerry Heubeck 6. Interior of Church, Looking West Photo No. 6 of 8