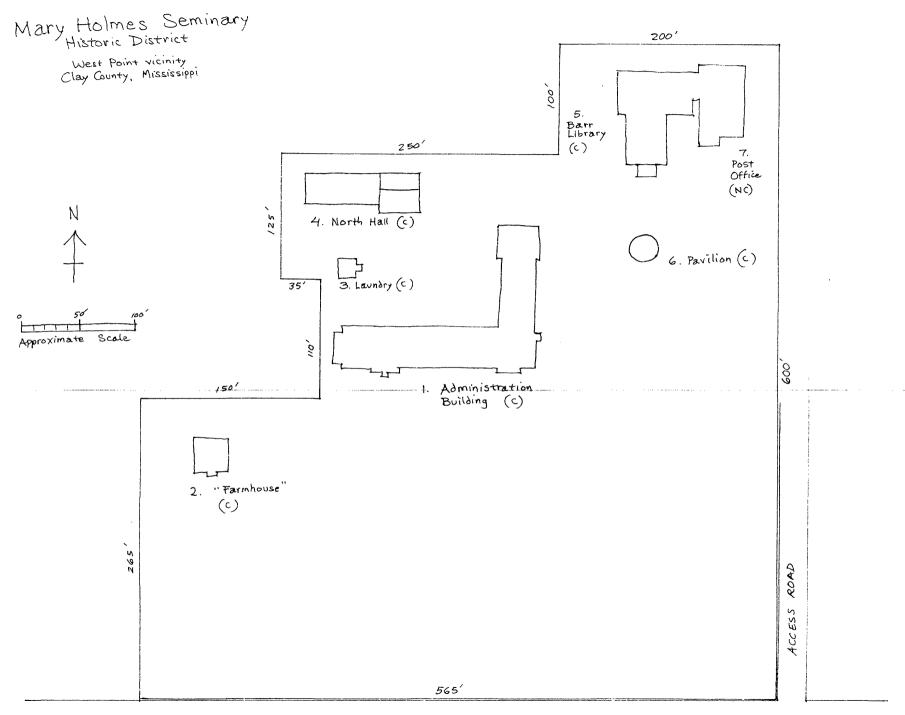

Describe present and historic physical appearance.

The Mary Holmes Junior College Historic District includes all of the buildings on the knoll north of Highway 50 which has served as the center of the campus since 1897. At the top of a curving drive into the campus, the most prominent building is the raised, two story, L-shaped Main Hall. (See photos # 1, 2.) To the west and a little in front of this building, on the side of the knoll toward the highway, is the Farmhouse, a cubic, two story, frame house, former residence of the college presidents. (See photo #3.) Other elements of the district are most visible from the drive that curves around Main Hall. A small, hipped roof brick building which once served as the laundry and the two story, rectangular, North Hall are behind the main building on the north side of the knoll. (See photos # 4,5.) The vernacular Craftsman Barr Library, a brick-veneered one story building, the open, conical-roofed Pavilion, and a recent frame building are located northest of the main building. (See photos # 6,7,8.)

A few large trees are located between the campus building cluster and the road, and several more to the east and north, but the top of the knoll remains open, much as historic photographs show it in 1897. The "district" is the collection of buildings that expresses the presence of Mary Holmes Junior College in the community. They range in age from 50 to 90 years old, and in size from large to very small. Each building is different in size, function, and style.

The styles of the buildings vary from the extremely utilitarian laundry and North Hall to the Colonial Revival style used on the Main Hall and applied to the Farmhouse, and the vernacular Craftsman design of the Barr Library and Pavilion. There is a small, one story frame building to the east of the library which is neither visually or historically linked to the central campus building cluster. The district boundaries must include this building if they continue to the eastern edge of the property. On the western slope of the knoll, tennis courts form the district boundary line. Highway 50 forms the southern boundary, and an arbitrary line behind North Hall sets the northern lines.

The oldest building in the district is North Hall, built in 1900 as the boys' dormitory. The Farmhouse was built in 1912, and the laundry in 1910. The Barr Library, originally the music hall, was built in 1920, and the open air pavilion appears to be of the same vintage. The newest building in the cluster is the Main Hall, which was built in 1939-40, after fires had destroyed the original 1897 building and its 1900 replacement.

### National Register of Historic Places Continuation Sheet

Mary Holmes Junior College Historic District, Clay County, Mississippi

Section number \_\_\_\_\_10 Page \_\_1

Verbal Boundary Description

The Mary Holmes District boundaries run along the north side of Highway 50 on the west, turn north on a line 25 feet west of the Farmhouse and continue past the tennis courts to include land 25 feet west of the old laundry building and North Hall. The Northern boundary begins at a point 25 feet west and 50 feet north of this building and continues easterly along a line 25 feet north of the Barr Library and the Post Office until it intersects with the west side of the access road just to the east of the college property. The eastern boundary follows the west side of the access road south to its intersection with Highway 50. (See map.)