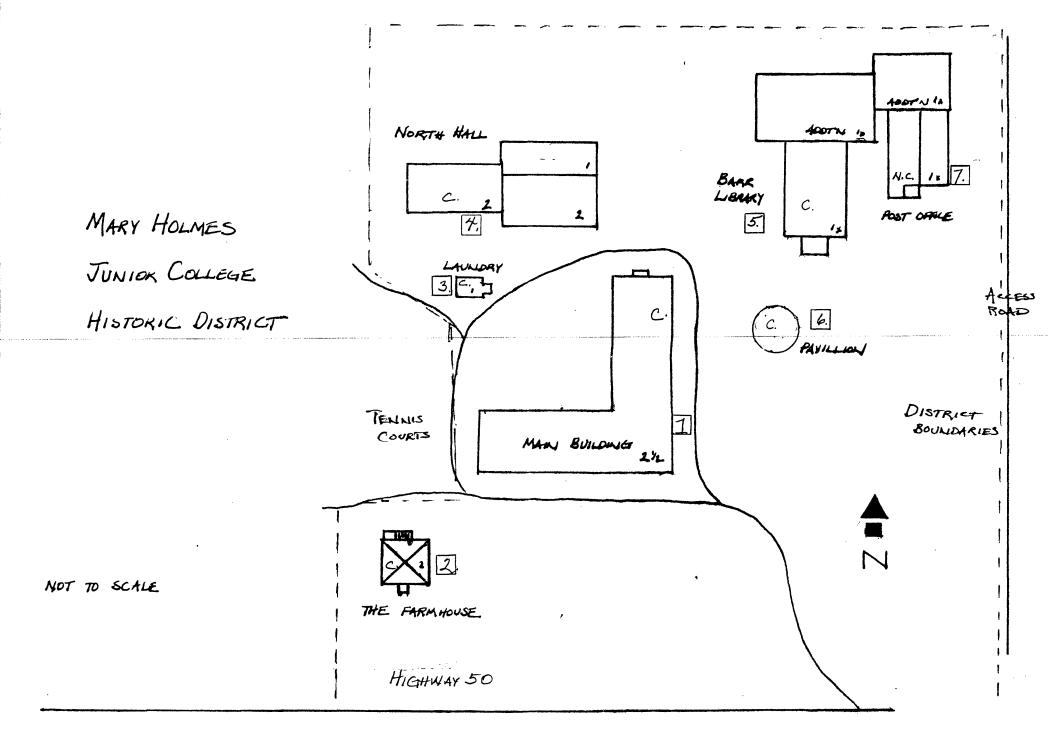

# National Register of Historic Places Continuation Sheet

Mary Holmes Junior College District, West Point, Clay County, Mississippi

Section number \_\_\_\_7 Page \_\_1

Of the seven buildings in the district, only one is Non-Contributing by age. The buildings in the Mary Holmes District are listed and numbered in order of location on the circular drive that loops the knoll top. They are evaluated individually according to the standard rating system.

#### HISTORIC DISTRICT PROPERTY LIST AND RATINGS

The buildings in the Mary Holmes Junior College Historic District are listed and numbered in order of survey. They are evaluated individually according to the standard rating system which describes them as either Contributing or Non-contributing to the district.

- Contributing buildings promote the district's historic identity through their architecture and associations, adding to its "sense of place." Contributing buildings are representatives of the age, the styles and materials used during the district's peak growth and development era.
- Non-contributing buildings are those which are, by age, style, or materials, not compatible with district resources, or which, though compatible, were built outside the period of significance. This designation includes both buildings that are similar in scale and materials but are not 50 years old, and buildings which are dissimilar and intrude on district identity.

#### Mary Holmes Junior College Historic District

- 1. C MHC Administration Building: Colonial Revival, 1940, two and a half story frame L-shaped building on a brick raised foundation. Plain exterior has shingled surface, applied classical details in window and door surrounds. Interior surfaces have been redone, but hardwood stairs and railings remain.
- 2. C MHC Farmhouse: Colonial Revival, 1912, two story, cubical, frame building which once housed the Mary Holmes Junior College Presidents and their families. Exterior is sided in same shingles used on main building, has similar classical wooden details. Interior has been remodeled into offices. Building is vacant.
- 3. C MHC Laundry Building: no style, 1910, one story, one small room with entry porch. Brick construction, hipped roof.

- 4. C North Hall: no style, c 1900, two story, hip-roofed, brick, two section building used as boys' dormitory, laundry building, and storage over years. Now used as storage area, building has one story rear metal addition.
- 5. C Barr Library: Craftsman, 1920, one story, regularly massed, brick-veneered frame building which originally served as Music Hall, now serves as Library, has one story metal extension attached at rear. Interior has painted woodwork, plastered walls, wood floors.
- 6. C Pavilion: c.1920, one story, conical roofed, open pavilion supported on turned posts, has beadboard ceiling and benches, concrete slab base.
- 7. N Post Office/Utility: vaguely Bungalow style, c. 1950, one story frame front-gabled building east of Library. One story metal building added perpendicularly at rear connects with Library's rear extension. Non-contributing by age.

### National Register of Historic Places Continuation Sheet

Mary Holmes Junior College Historic District, Clay County, Mississippi

Section number \_\_\_\_\_10 Page \_\_1

Verbal Boundary Description

The Mary Holmes District boundaries run along the north side of Highway 50 on the west, turn north on a line 25 feet west of the Farmhouse and continue past the tennis courts to include land 25 feet west of the old laundry building and North Hall. The Northern boundary begins at a point 25 feet west and 50 feet north of this building and continues easterly along a line 25 feet north of the Barr Library and the Post Office until it intersects with the west side of the access road just to the east of the college property. The eastern boundary follows the west side of the access road south to its intersection with Highway 50. (See map.)