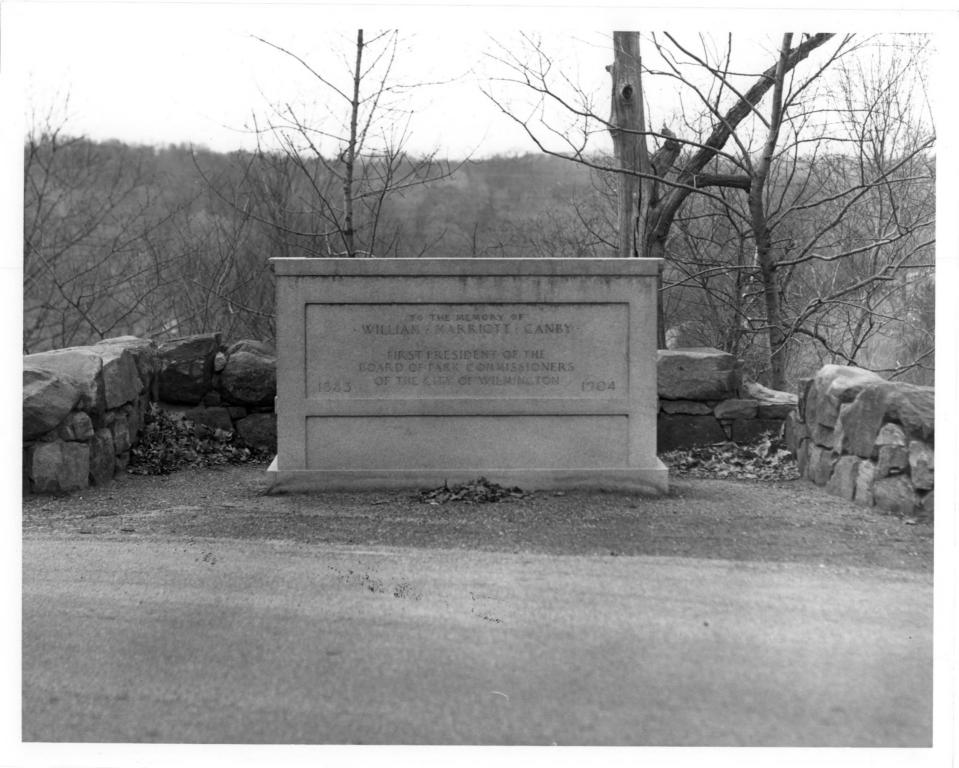

DOE SEP 20 1978 NAME: Rockford Park LOCATION: Wilmington, Delaware, New Castles County PHOTOGRAPHER: Joan M. Norton JUL 13 1976 DATE OF PHOTOGRAPH: April, 1976 LOCATION OF NEG: Historic Preservation Section Div. of Historical & Cultural Affairs Dover, Delaware DESCRIPTION: William Marriott Canby Memorial Seat looking northwest