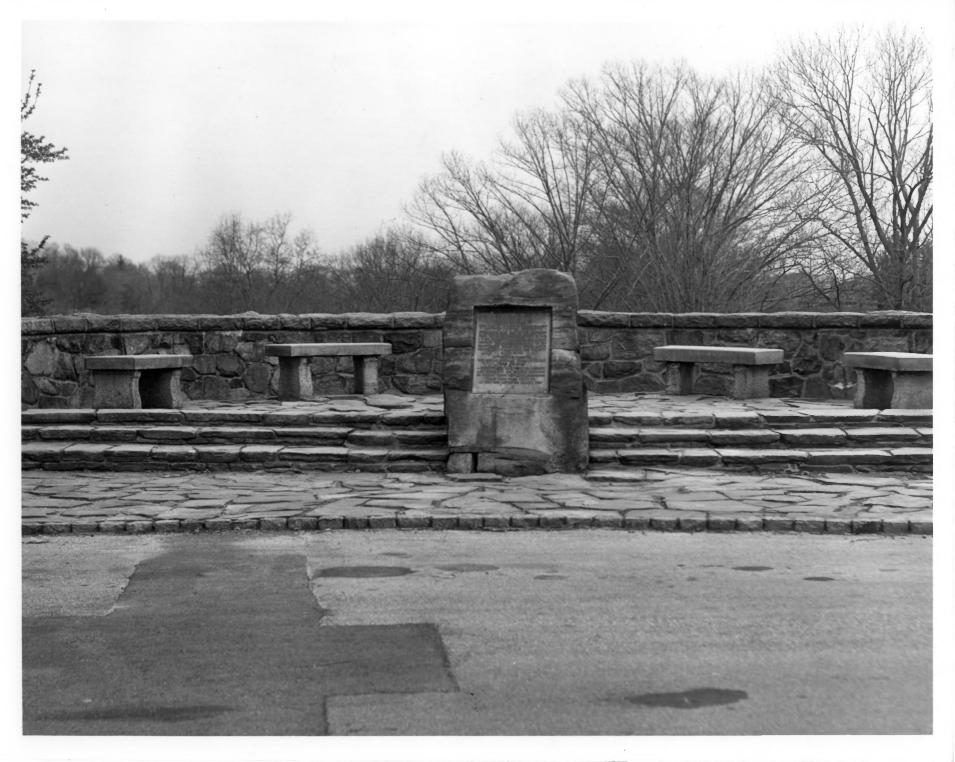

DOE SEP 20 1978 NAME: Rockford Park LOCATION: Wilmington, Delaware, New Castles County PHOTOGRAPHER: Joan M. Norton JUL 13 1976 DATE OF PHOTOGRAPH: April, 1976 LOCATION OF NEG: Historic Preservation Section Div. of Historical & Cultural Affairs Dover, Delaware DESCRIPTION: William Marriott Canby Memorial Seat looking northwest