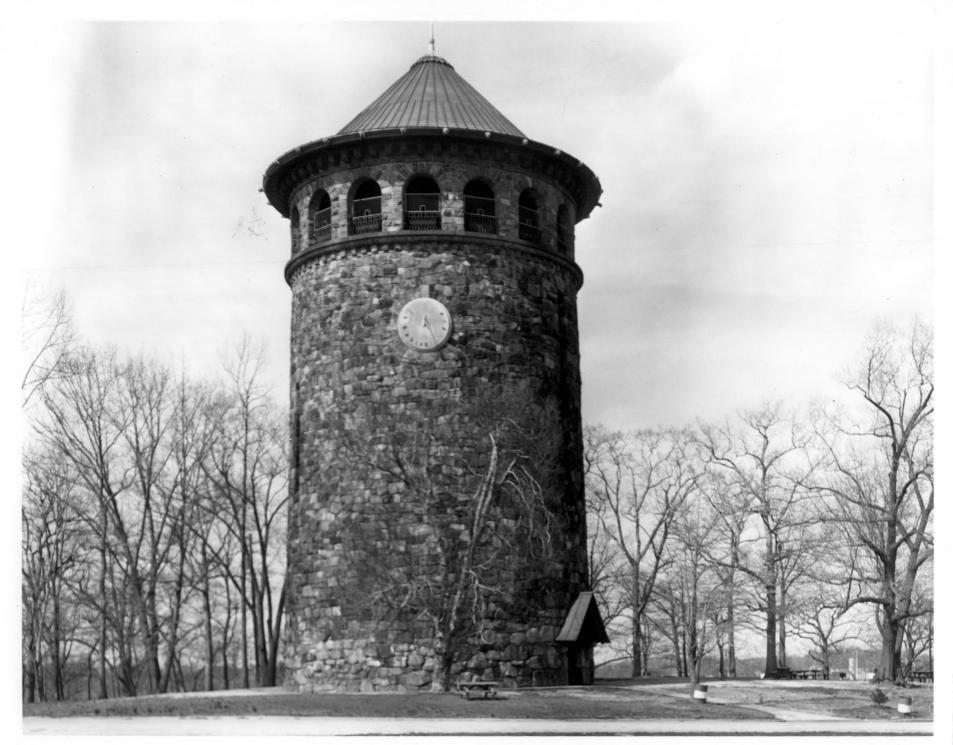

DUE SFP 2 0 1978 NAME: Rockford Park LOCATION: Wilmington, Delaware, New Castle County DUCTOCEADHER. Joan M. Norton JUL 13 1976 DATE OF PHOTOGRAPH: April, 1976 LOCATION OF NEG: Historic Preservation Section Division of Historical & Cultural Aff. Dover, Delaware DESCRIPTION: Rockford Water Tower looking north