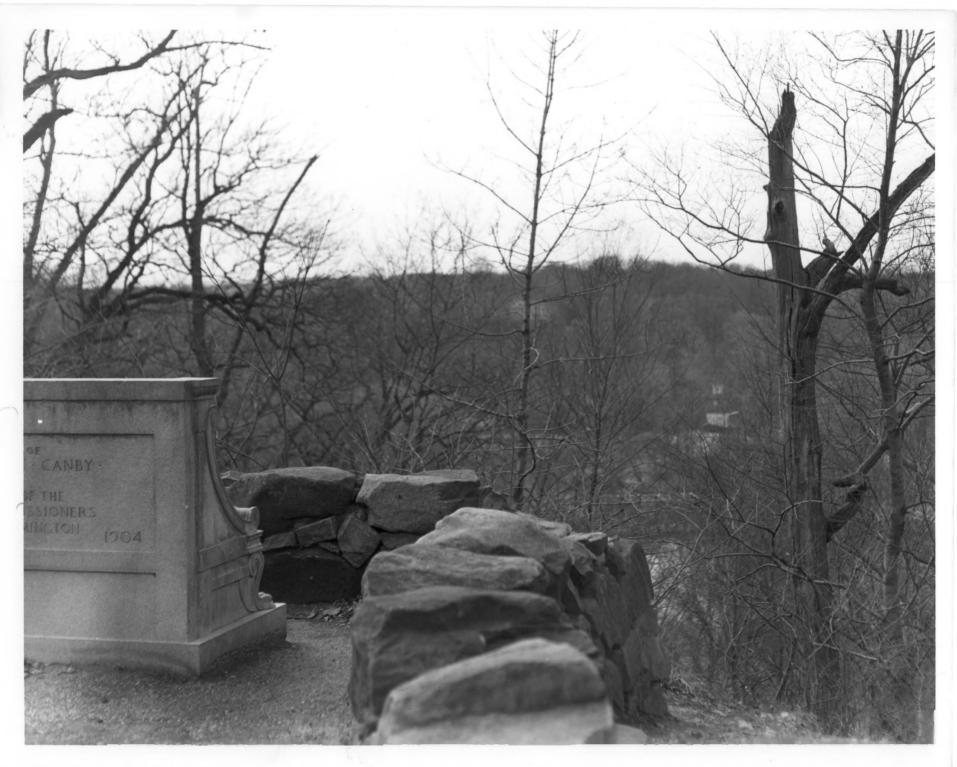

LOCATION OF NEG: Historic Preservation Section Div. of Historical & Cultural Affairs Dover, Delaware

DESCRIPTION: View of upper Brandywine as seen from Canby Memorial Seat - looking northwest

4 017

DOE SEP 2 0 1978 LOCATION: Wilmington, Delaware, New Castle County NAME: Rockford Park PHOTOGRAPHER: Joban M. Norton JUL 1 3 1976 DATE OF PHOTOGRAPH: April, 1976 Historic Preservation Section LOCATION OF NEG: Division of Historical & Cultural Affairs Dover, Delaware Admiral Samuel Francis duPont Statue DESCRIPTION: looking northeast