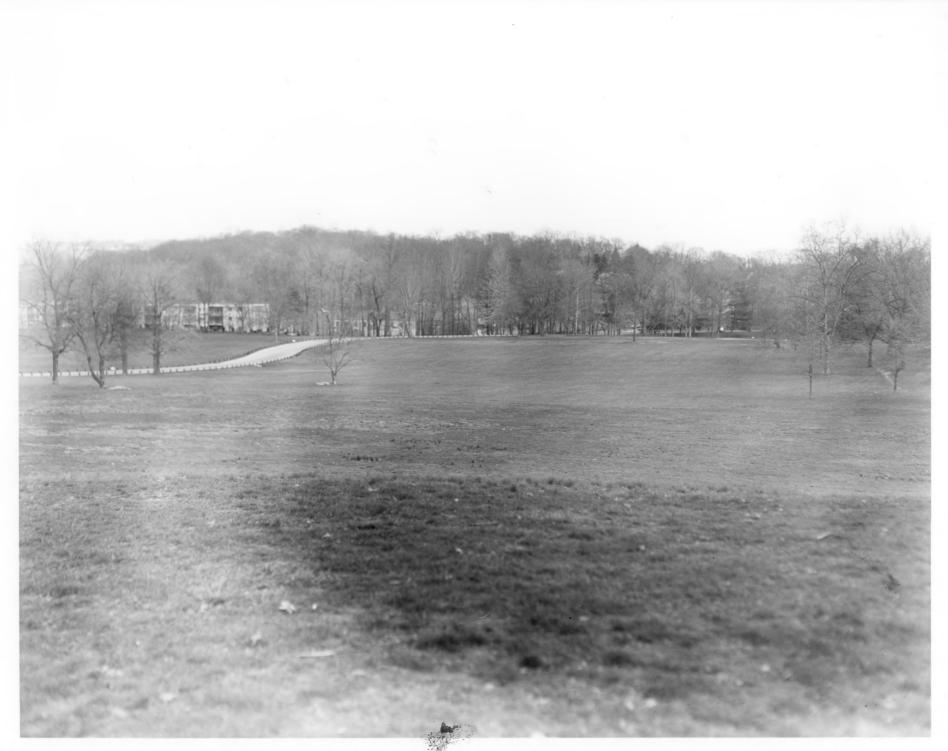

SEP 2 0 1978 NAME: Rockford Park LOCATION: Wilmington, Delaware, Naw Costle County PHOTOGRAPHER: Joan M. Norton JUL 1 3 1976 DATE OF PHOTOGRAPH: April 1, 1976 LOCATION OF NEG: Historic Preservation Section Div. of Historical & Cultural Affairs Dover, Delaware DESCRIPTION: Rockford Park from Bancroft Memorial looking southeast PHOTOGRAPH NUMBER: