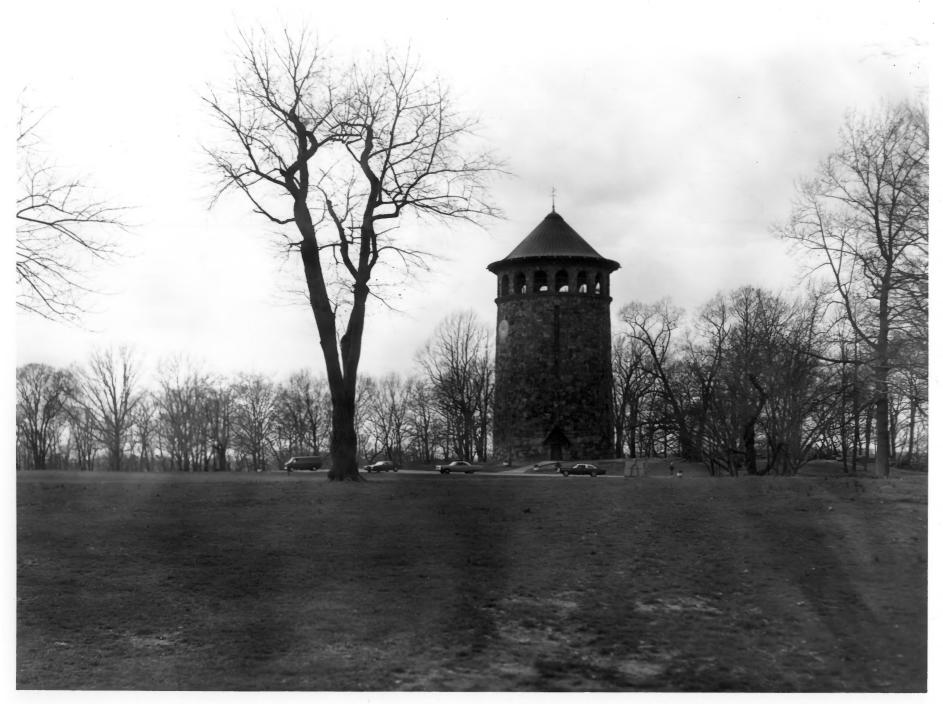

DUE SFP 2 0 1978 NAME: Rockford Park LOCATION: Wilmington, Delaware, New Castle County DUCTOCEADHER. Joan M. Norton JUL 13 1976 DATE OF PHOTOGRAPH: April, 1976 LOCATION OF NEG: Historic Preservation Section Division of Historical & Cultural Aff. Dover, Delaware DESCRIPTION: Rockford Water Tower looking north