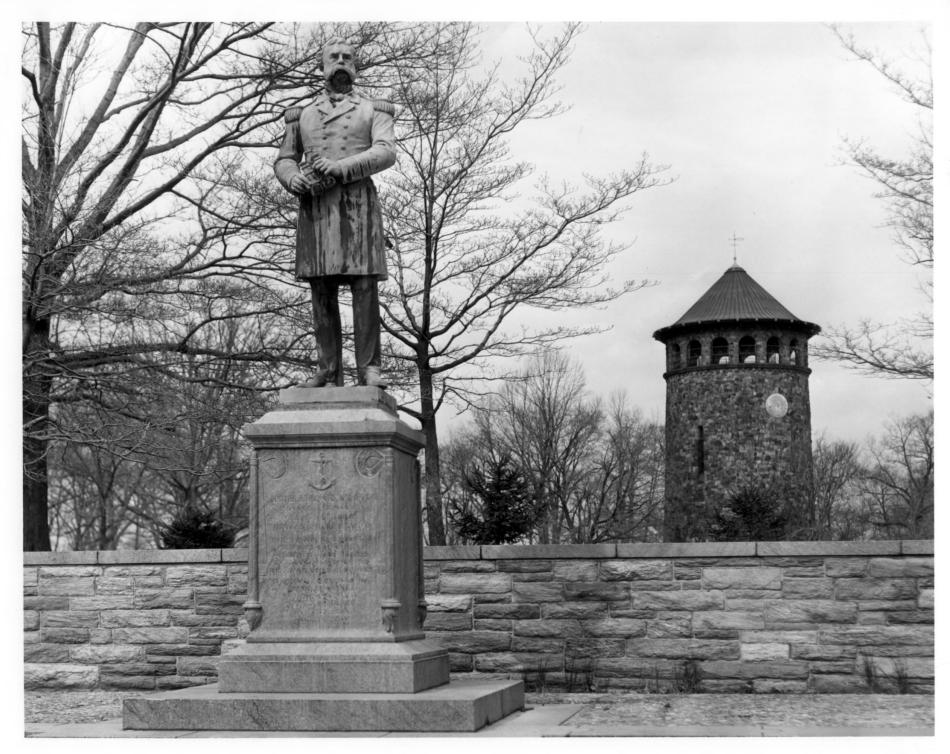

LOCATION OF NEG: Historic Preservation Section Div. of Historical & Cultural Affairs Dover, Delaware

DESCRIPTION: View of upper Brandywine as seen from Canby Memorial Seat - looking northwest

4 017

DOE SEP 2 0 1978 LOCATION: Wilmington, Delaware, New Castle County NAME: Rockford Park PHOTOGRAPHER: Joban M. Norton JUL 1 3 1976 DATE OF PHOTOGRAPH: April, 1976 Historic Preservation Section LOCATION OF NEG: Division of Historical & Cultural Affairs Dover, Delaware Admiral Samuel Francis duPont Statue DESCRIPTION: looking northeast