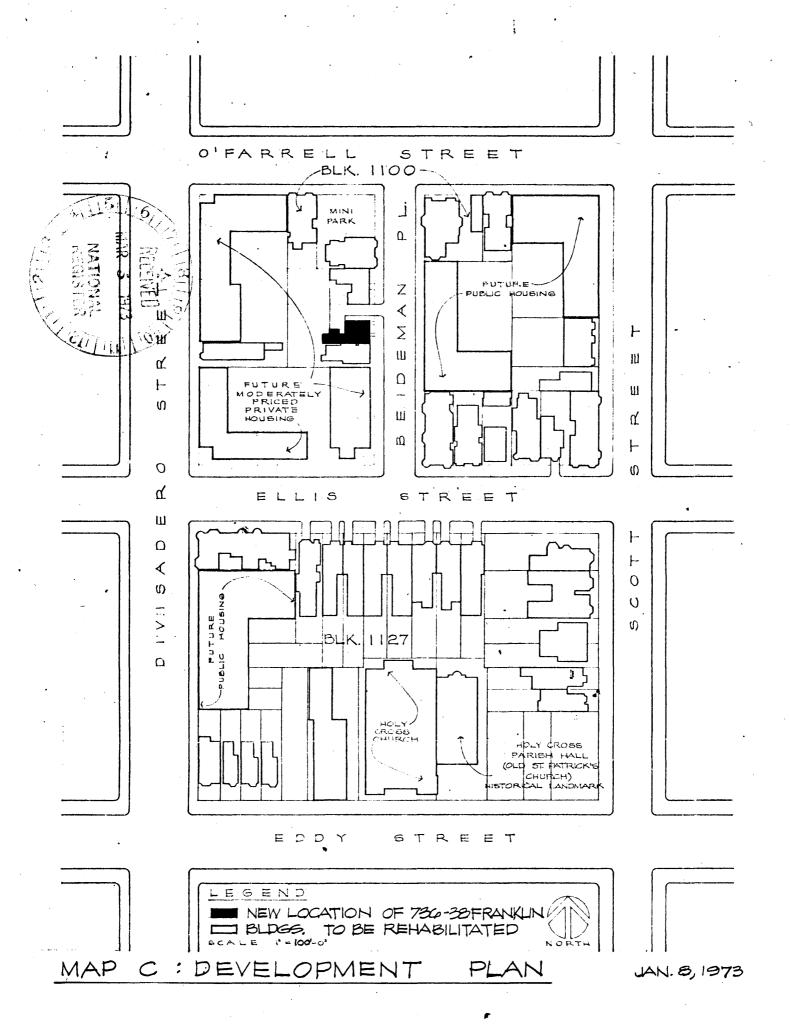

Although this building was owned by absentee landlords, it has been kept in good condition both inside and outside. This Victorian is to be moved to become one a row of lovely Victorians on Beideman Place near Ellis Street.