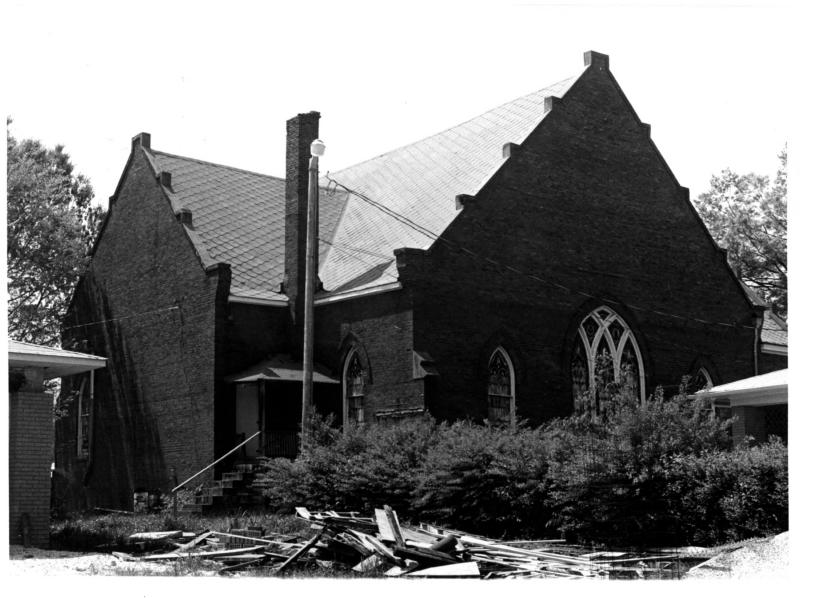

#### D8€ AUG 1 6 1979

Mount Pisgah A.M.E. Church -Greenwood County - Ruth LaForge, March, 1979 - Upper Savannah Council of Governments - Right (SE) facade. JUL 1 0 1979 # 2 07 7

Mount Pisgah A.M.E. Church JUL 1 0 1979 Photo #3₽7 DOF Greenwood County - Julie Burr. AUG 1 6 1979 April, 1979-S.C. Dept. of Archives & History - Rear (SW) facade and partial yiew of left (NW) facade.