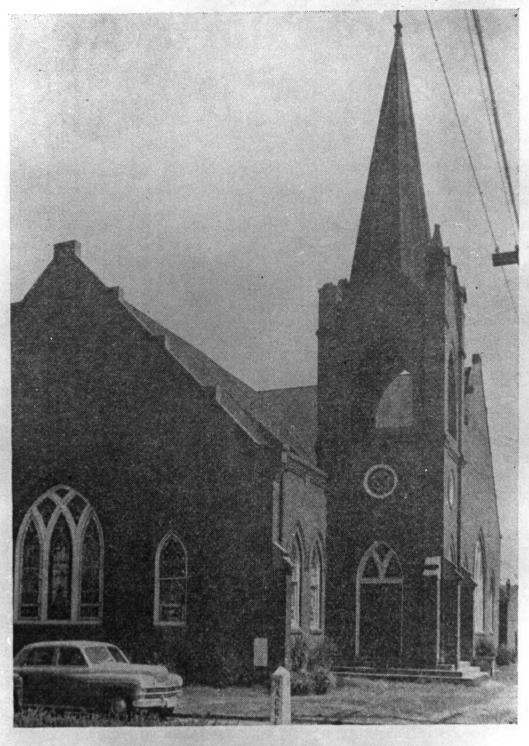

# AUG 1 6 1979

Mount Pisgah A.M.E. Church- 1079 Greenwood County, S.C. -Julia Hill, May, 1979--from 1950 photo in church anniversary program--Partial view of Front(NE) & Right(SE) facades #7%7