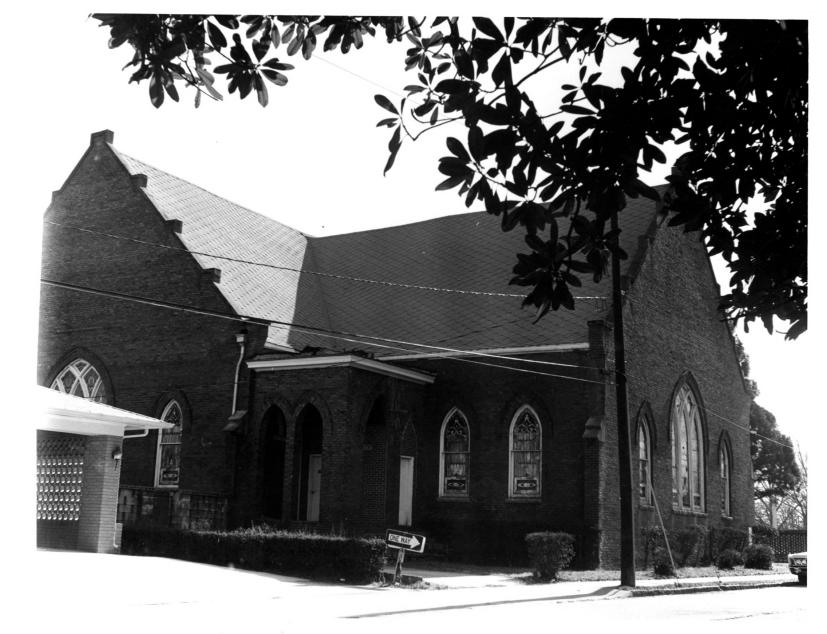

# AUG 1 6 1979

Mount Pisgah A.M.E. Church- 1079 Greenwood County, S.C. -Julia Hill, May, 1979--from 1950 photo in church anniversary program--Partial view of Front(NE) & Right(SE) facades #7%7