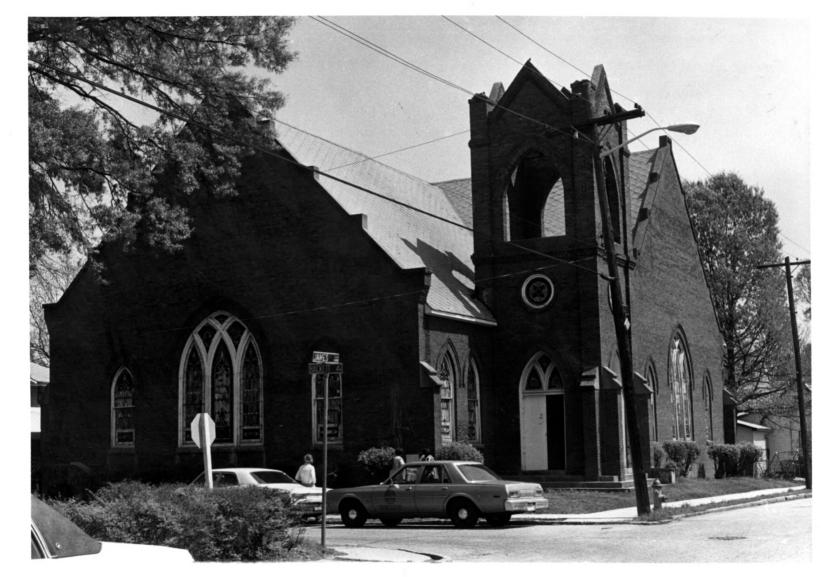

DOE AUG 1 6 1979

Mount Pisgah A.M.E. Church Greenwood County - Julie Burr,
April, 1979-S.C. Dept. of Archives
& History - Front (NE) facade and
partial yiew of right (SE) facade.
JUL 10 1979 # 1477