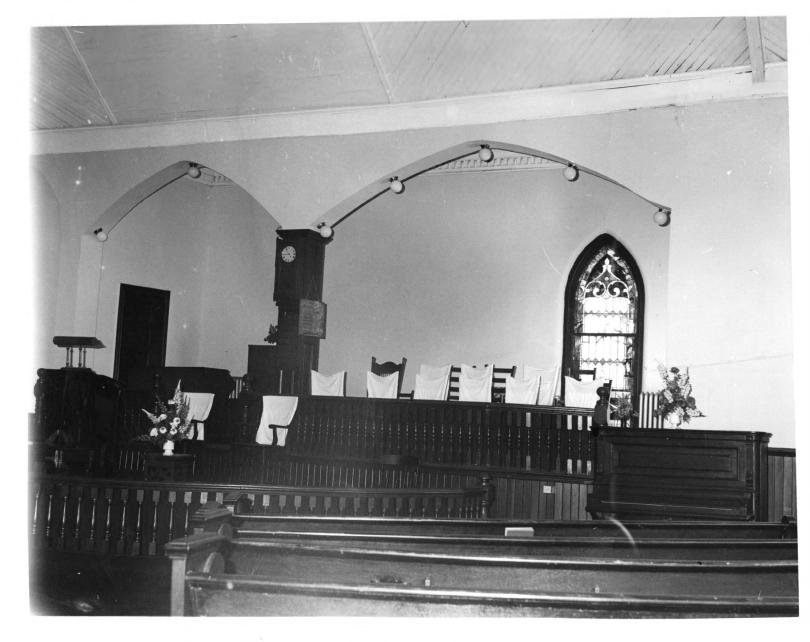

#### AUG 1 6 1979

Mount Pisgah A.M.E. Church -Greenwood County - Ruth LaForge, March, 1979 - Upper Savannah Council of Governments - Interior, yiew (SW) of chancel. #6077

MT. PISGAH A. M. E. CHURCH