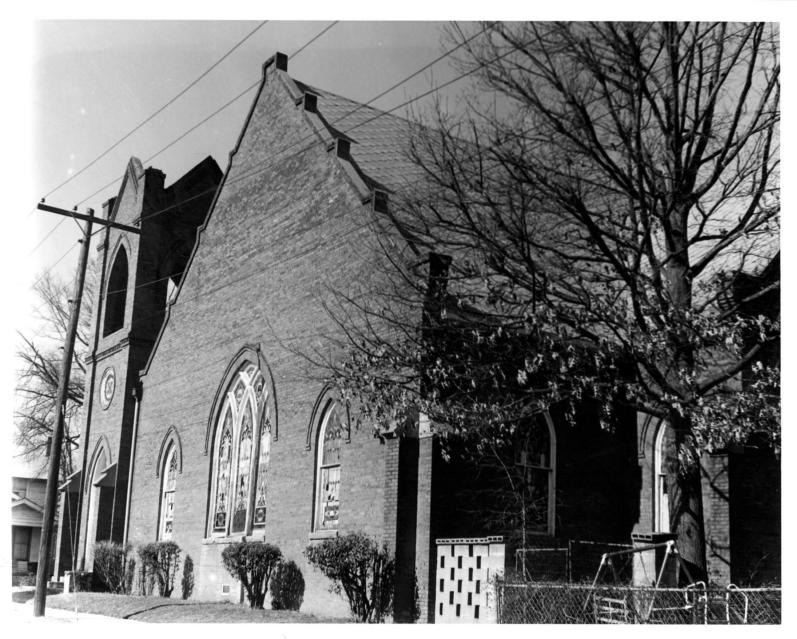

## AUG 1 6 1979

Mount Pisgah A.M.E. Church - Greenwood County - Ruth LaForge, March, 1979 - Upper Savannah
Council of Governments - Front
(NE) facade and partial view of
left (NW) facade. # + 1977