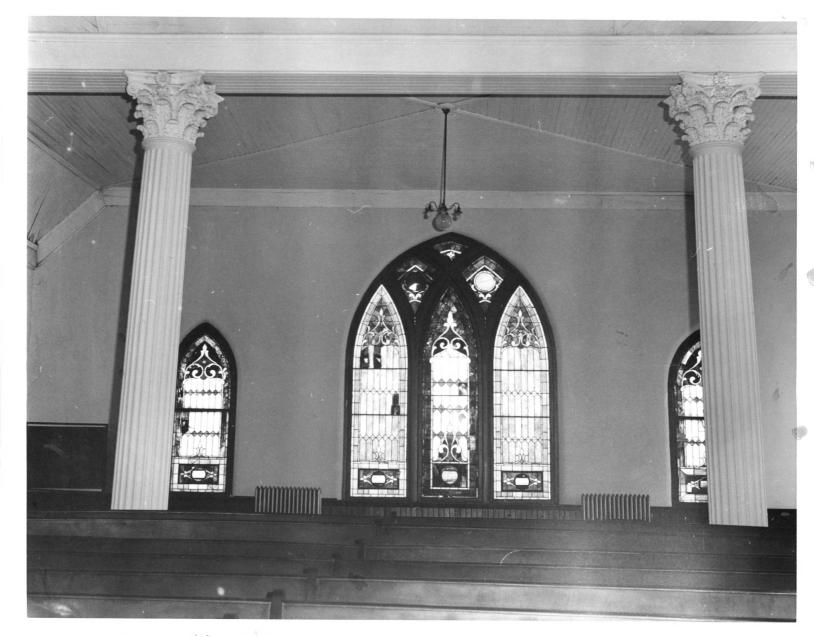

### DOE 16 1979

Mount Pisgah A.M.E. Church -Greenwood County - Ruth LaForge, March, 1979 - Upper Savannah Council of Governments - Interior, view (NE) of nave JUL 1 0 1979