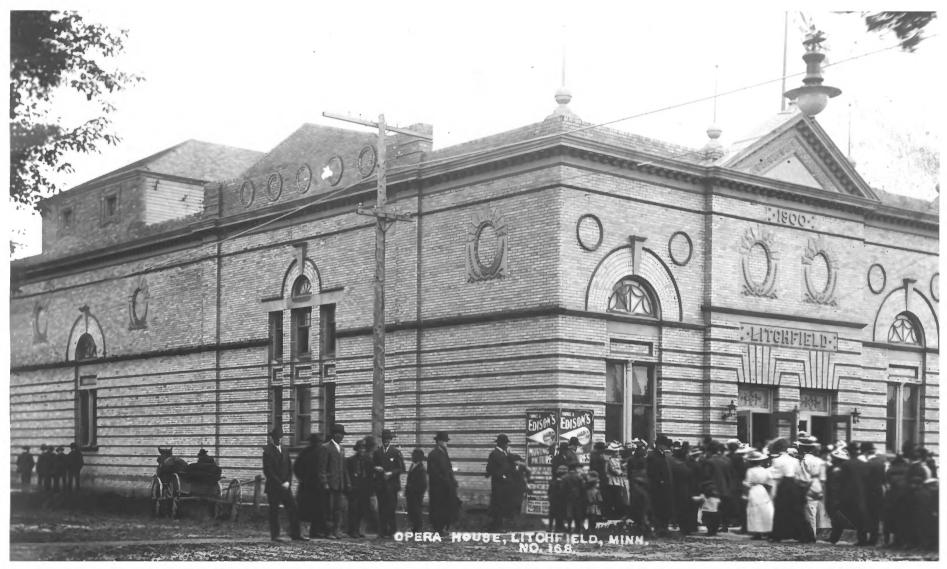

MM5.9

Litchfield Opera House Litchfield, MN; Meeker County Photographer: W.O. Olson 1908 Minnesota Historical Society, 690 Cedar St., St. Paul, MN 55101 Looking northwest 41409

Photo: M.O. Olson, alexandría