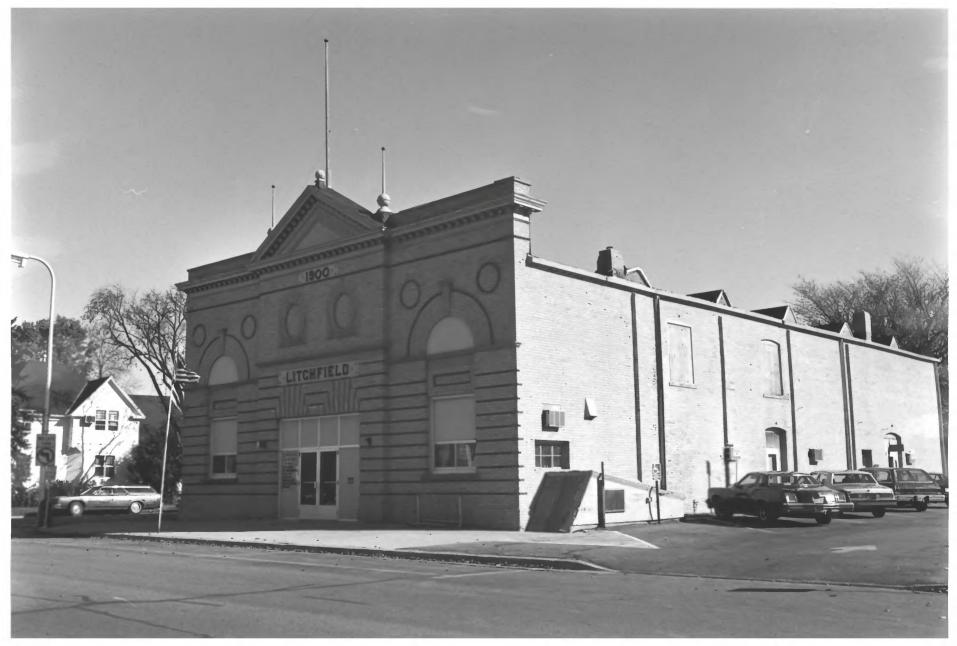

FROM THE COLLECTIONS OF THE MINNERSOTIA MISTORICAL SOCIETY THIS PHOTOCIAFH IS FOR REFERENCE USF ONLY. IT MAY NOT BE REFRODUCED OR SOLD WITHOUT WRITTEN PERMISSION.

Litchfield Opera House Litchfield, MN; Meeker County Susan Roth 1981 Minnesota Historical Society, 690 Cedar St., St. Paul, MN 55101 Looking northeast 04701/16