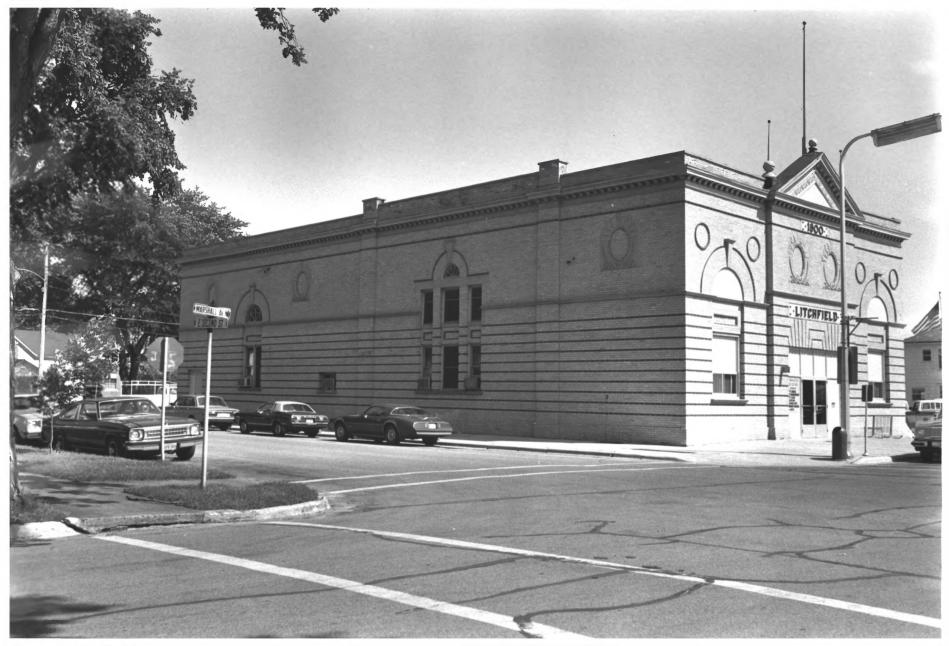

> FROM THE COLLECTIONS OF THE MINNESOTA HISTORICAL SOCIETY THIS PHOTOCRAPH IS FOR REFERENCE USE ONLY. IT MAY NOT BE REPRODUCED OR SOLD WITHOUT WRITTEN PERIMISSION.

Litchfield Opera House Litchfield, MN; Meeker County Susan Roth 1981 Minnesota Historical Society, 690 Cedar St., St. Paul, MN 55101 Looking northwest 04455/18A