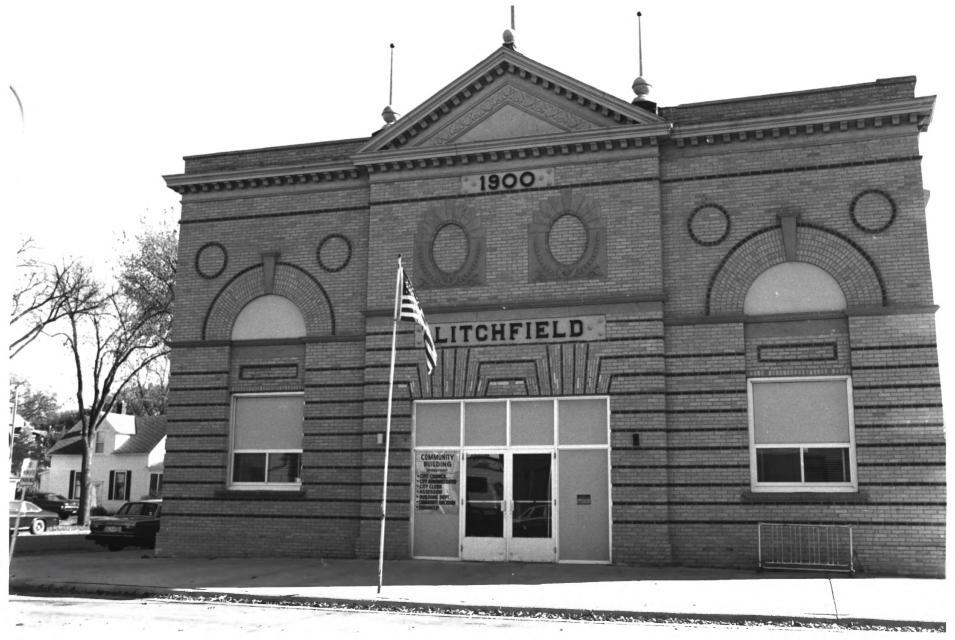

FROM THE COLLECTIONS OF THE MINNESOTA HISTORICAL SOCIETY THIS PHOTOGRAPH IS FOR REFERENCE USF ONLY. IT MAY NOT BE REPRODUCED OR SOLD WITHOUT WRITTEN PERMISSION.

Litchfield Opera House Litchfield, MN; Meeker County Susan Roth 1981 Minnesota Historical Society, 690 Cedar St., St. Paul, MN 55101 Looking west 04701/20A